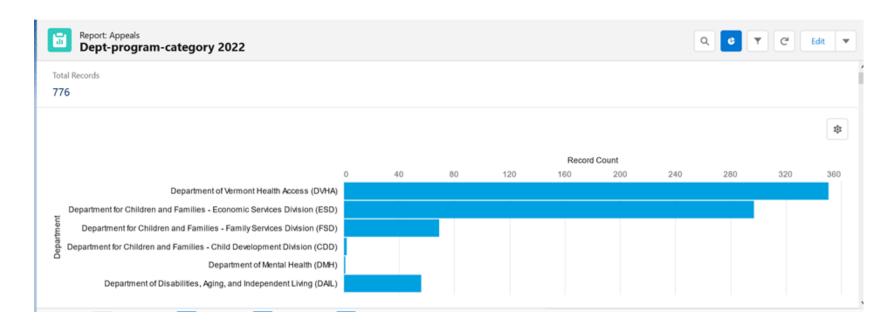

## Dept-program-category 2022

#### Filtered By Show: All appeals Received Date greater or equal 1/1/2022 12:00 AM Received Date less or equal 12/31/2022 4:30 PM

| Department 1                               | Program 个                                          | Appeal Category 个           | Count |
|--------------------------------------------|----------------------------------------------------|-----------------------------|-------|
| Department of Vermont Health Access (DVHA) | VT Health Exchange/QHP                             | Eligibility                 |       |
|                                            |                                                    | Subtotal Count              | 12    |
|                                            |                                                    | Benefits                    |       |
|                                            |                                                    | Subtotal Count              | :     |
|                                            |                                                    | Coverage                    |       |
|                                            |                                                    | Subtotal Count              |       |
|                                            |                                                    | Financial Assistance        |       |
|                                            |                                                    | Subtotal Count              | :     |
|                                            |                                                    | Other Categories of Appeals |       |
|                                            |                                                    | Subtotal Count              |       |
|                                            | Subtotal                                           | Count                       |       |
|                                            | DDS ("Disability Determination Services")          | Eligibility                 |       |
|                                            |                                                    | Subtotal Count              |       |
|                                            | Subtotal                                           | Count                       |       |
|                                            | Medicaid-MCA ("Medicaid for Children and Adults")* | Eligibility                 |       |
|                                            |                                                    | Subtotal Count              |       |
|                                            |                                                    | Benefits                    |       |
|                                            |                                                    | Subtotal Count              |       |
|                                            |                                                    | Coverage                    |       |
|                                            |                                                    | Subtotal Count              |       |
|                                            |                                                    |                             |       |
|                                            |                                                    | Other Categories of Appeals |       |
|                                            |                                                    | Subtotal Count              |       |
|                                            | Subtotal                                           | Count                       |       |
|                                            | MCA Dr. Dynasaur                                   | Eligibility                 |       |
|                                            |                                                    | Subtotal Count              |       |
|                                            |                                                    | Benefits                    |       |
|                                            |                                                    | Subtotal Count              |       |
|                                            |                                                    | Coverage                    |       |
|                                            |                                                    | Subtotal Count              |       |
|                                            |                                                    | Other Categories of Appeals |       |
|                                            |                                                    | Subtotal Count              |       |
|                                            | Subtotal                                           | Count                       |       |
|                                            | Medicaid-LTC ("Long Term Care")* Eligibility       | Eligibility                 |       |
|                                            |                                                    | Subtotal Count              |       |
|                                            |                                                    | Benefits                    |       |
|                                            |                                                    | Subtotal Count              | :     |
|                                            |                                                    | Other Categories of Appeals |       |
|                                            |                                                    | Subtotal Count              |       |
|                                            | Subtotal                                           | Count                       |       |
|                                            | M-LTC Patient Share                                | Benefits                    |       |

|                                                                         |                                                              | Subtotal                    | Count    | 1   |
|-------------------------------------------------------------------------|--------------------------------------------------------------|-----------------------------|----------|-----|
|                                                                         |                                                              | Other Categories of Appeals | Count    | 1   |
|                                                                         |                                                              | Subtotal                    | Count    | 2   |
|                                                                         | Subtotal                                                     | Subtotal                    |          | 3   |
|                                                                         |                                                              |                             | Count    | 3   |
|                                                                         | Medicaid-MABD ("Medicaid for the Aged, Blind and Disabled")* | Eligibility                 | Count    | 2   |
|                                                                         |                                                              | Subtotal                    | Count    | 2   |
|                                                                         |                                                              | Other Categories of Appeals | <u> </u> |     |
|                                                                         |                                                              | Subtotal                    | Count    | 1   |
|                                                                         | Subtotal                                                     |                             | Count    | 3   |
|                                                                         | MABD-Spenddown                                               | Eligibility                 |          |     |
|                                                                         |                                                              | Subtotal                    | Count    | 1   |
|                                                                         | Subtotal                                                     |                             | Count    | 1   |
|                                                                         | Medicaid-Katie Beckett*                                      | Eligibility                 |          |     |
|                                                                         |                                                              | Subtotal                    | Count    | 5   |
|                                                                         |                                                              | Benefits                    |          |     |
|                                                                         |                                                              | Subtotal                    | Count    | 1   |
|                                                                         | Subtotal                                                     |                             | Count    | 6   |
|                                                                         | Medicaid-Non-Covered Services                                | Eligibility                 |          |     |
|                                                                         |                                                              | Subtotal                    | Count    | 1   |
|                                                                         |                                                              | Benefits                    |          |     |
|                                                                         |                                                              | Subtotal                    | Count    | 2   |
|                                                                         | Subtotal                                                     |                             | Count    | 3   |
|                                                                         | Medicare Savings Program                                     | Eligibility                 |          |     |
|                                                                         |                                                              | Subtotal                    | Count    | 1   |
|                                                                         |                                                              | Other Categories of Appeals |          |     |
|                                                                         |                                                              | Subtotal                    | Count    | 4   |
|                                                                         | Subtotal                                                     |                             | Count    | 5   |
|                                                                         | VPharm                                                       | Other Categories of Appeals | count    | 5   |
|                                                                         | VENDIN                                                       | Subtotal                    | Count    | 1   |
|                                                                         | Subtotal                                                     | Subtotal                    | Count    | 1   |
| C. Indented                                                             | Subtotal                                                     |                             |          |     |
| Subtotal                                                                | 20 NT                                                        |                             | Count    | 351 |
| Department for Children and Families - Economic Services Division (ESD) | 3SquaresVT                                                   | Eligibility                 |          |     |
|                                                                         |                                                              | Subtotal                    | Count    | 25  |
|                                                                         |                                                              | Benefits                    |          |     |
|                                                                         |                                                              | Subtotal                    | Count    | 27  |
|                                                                         |                                                              | Other Categories of Appeals |          |     |
|                                                                         |                                                              | Subtotal                    | Count    | 4   |
|                                                                         | Subtotal                                                     |                             | Count    | 56  |
|                                                                         | ADH                                                          | Benefits                    |          |     |
|                                                                         |                                                              | Subtotal                    | Count    | 38  |
|                                                                         |                                                              | Other Categories of Appeals |          |     |
|                                                                         |                                                              | Subtotal                    | Count    | 1   |
|                                                                         | Subtotal                                                     |                             | Count    | 39  |
|                                                                         | Fuel Assistance                                              | Eligibility                 |          |     |
|                                                                         |                                                              | Subtotal                    | Count    | 9   |
|                                                                         |                                                              | Benefits                    |          |     |
|                                                                         |                                                              | Subtotal                    | Count    | 2   |
|                                                                         |                                                              | Other Categories of Appeals |          | -   |
|                                                                         |                                                              | Subtotal                    | Count    | 2   |
|                                                                         | Subtotal                                                     | Subtotal                    | Count    | 13  |
|                                                                         | RUFA ("Reach Up Financial Assistance")                       | Eligibility                 | count    | 13  |
|                                                                         |                                                              |                             |          |     |

|                                                                         |                                                              | Benefits                    |       |     |
|-------------------------------------------------------------------------|--------------------------------------------------------------|-----------------------------|-------|-----|
|                                                                         |                                                              | Subtotal                    | Count | 12  |
|                                                                         |                                                              | Other Categories of Appeals | count | 12  |
|                                                                         |                                                              | Subtotal                    | Count | 3   |
|                                                                         | Subtotal                                                     | Subtotal                    | Count | 22  |
|                                                                         | General Assistance*                                          | Eligibility                 | Count | 22  |
|                                                                         | General Assistance                                           |                             | Count | 122 |
|                                                                         |                                                              | Subtotal                    | Count | 123 |
|                                                                         |                                                              | Benefits                    | 0     |     |
|                                                                         |                                                              | Subtotal                    | Count | 2   |
|                                                                         |                                                              | Other Categories of Appeals | 0     | 26  |
|                                                                         |                                                              | Subtotal                    | Count | 36  |
|                                                                         | Subtotal                                                     |                             | Count | 161 |
|                                                                         | AABD-EP (Aid to Aged, Blind or Disabled or Essential Person) | Eligibility                 |       |     |
|                                                                         |                                                              | Subtotal                    | Count | 3   |
|                                                                         | Subtotal                                                     |                             | Count | 3   |
|                                                                         | Other                                                        | Eligibility                 |       |     |
|                                                                         |                                                              | Subtotal                    | Count | 2   |
|                                                                         |                                                              | Child Support               |       |     |
|                                                                         |                                                              | Subtotal                    | Count | 1   |
|                                                                         | Subtotal                                                     |                             | Count | 3   |
| Subtotal                                                                |                                                              |                             | Count | 297 |
| Department for Children and Families - Family Services Division (FSD)   | Substantiation                                               | Other Categories of Appeals |       |     |
|                                                                         |                                                              | Subtotal                    | Count | 58  |
|                                                                         | Subtotal                                                     |                             | Count | 58  |
|                                                                         | Expungement                                                  | Other Categories of Appeals |       |     |
|                                                                         |                                                              | Subtotal                    | Count | 2   |
|                                                                         | Subtotal                                                     | I                           | Count | 2   |
|                                                                         | Licensing-Foster                                             | Eligibility                 |       |     |
|                                                                         |                                                              | Subtotal                    | Count | 1   |
|                                                                         |                                                              | Other Categories of Appeals |       |     |
|                                                                         |                                                              | Subtotal                    | Count | 8   |
|                                                                         | Subtotal                                                     |                             | Count | 9   |
| Subtotal                                                                | 000000                                                       |                             | Count | 69  |
| Department for Children and Families - Child Development Division (CDD) | Licensing-Childcare                                          | Other Categories of Appeals | count | 05  |
|                                                                         |                                                              | Subtotal                    | Count | 2   |
|                                                                         | Subtotal                                                     | Subtotal                    | Count | 2   |
| Subtotal                                                                | 545(6)(4)                                                    |                             | Count | 2   |
| Department of Mental Health (DMH)                                       | Other                                                        | Other Categories of Appeals | count | Z   |
| Department of Mental Health (Divin)                                     | other                                                        | Subtotal                    | Count | 1   |
|                                                                         | Subtotal                                                     | Subtotal                    | Count | 1   |
| Subtotal                                                                | Subtotal                                                     |                             | Count | 1   |
|                                                                         | Chairea fan Cana - Cliaireal aliaihilith                     |                             | Count | 1   |
| Department of Disabilities, Aging, and Independent Living (DAIL)        | Choices for Care - Clinical eligibility                      | Eligibility                 | Count | 19  |
|                                                                         |                                                              | Subtotal                    | Count | 19  |
|                                                                         |                                                              | Other Categories of Appeals |       |     |
|                                                                         | Cultured                                                     | Subtotal                    | Count | 1   |
|                                                                         | Subtotal                                                     |                             | Count | 20  |
|                                                                         | CFC - Level of Services                                      | Eligibility                 | 0     |     |
|                                                                         |                                                              | Subtotal                    | Count | 1   |
|                                                                         |                                                              | Subtotal                    | Count | 1   |
|                                                                         |                                                              | Other Categories of Appeals |       |     |
|                                                                         |                                                              | Subtotal                    | Count | 2   |
|                                                                         | Subtotal                                                     |                             | Count | 4   |

| Developmental Services - Eligibility                    | Eligibility              |       |     |
|---------------------------------------------------------|--------------------------|-------|-----|
|                                                         | Subtotal                 | Count | 12  |
| Subtotal                                                |                          | Count | 12  |
| Developmental Services - Services                       | Eligibility              |       |     |
|                                                         | Subtotal                 | Count | 4   |
|                                                         | Benefits                 |       |     |
|                                                         | Subtotal                 | Count | 2   |
|                                                         | Coverage                 |       |     |
|                                                         | Subtotal                 | Count | 2   |
|                                                         | Other Categories of Appe | als   |     |
|                                                         | Subtotal                 | Count | 1   |
| Subtotal                                                |                          | Count | 9   |
| NH-RCH Discharge ("Nursing Home-Residential Care Home") | Benefits                 |       |     |
|                                                         | Subtotal                 | Count | 1   |
|                                                         | Other Categories of Appe | als   |     |
|                                                         | Subtotal                 | Count | 2   |
| Subtotal                                                |                          | Count | 3   |
| Licensing-NH/RCH                                        | Other Categories of Appe | als   |     |
|                                                         | Subtotal                 | Count | 1   |
| Subtotal                                                |                          | Count | 1   |
| Adult Protective Services-Substantiation                | Other Categories of Appe | als   |     |
|                                                         | Subtotal                 | Count | 6   |
| Subtotal                                                |                          | Count | 6   |
| Other                                                   | Other Categories of Appe | als   |     |
|                                                         | Subtotal                 | Count | 1   |
| Subtotal                                                |                          | Count | 1   |
|                                                         |                          | Count | 56  |
|                                                         |                          | Count | 776 |