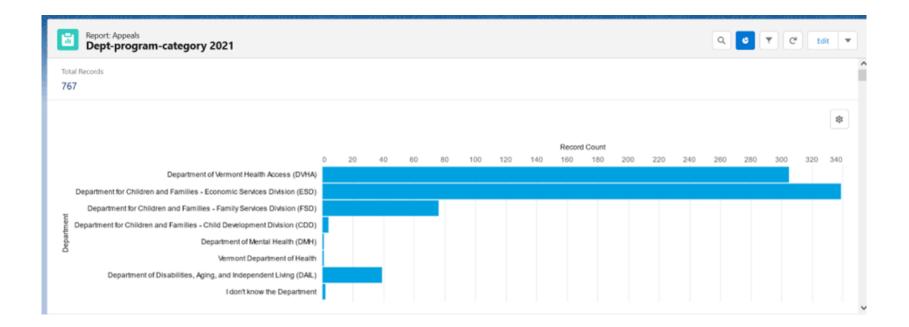

## Dept-program-category 2021

#### Filtered By Show: All appeals Received Date less or equal 12/31/2021 4:30 PM Fair Hearing Number greater or equal 001 Received Date greater or equal 12/31/2020 4:31 PM

| Department ↑                               | Program ↑                                          | Appeal Category ↑           | Appeal: ID |
|--------------------------------------------|----------------------------------------------------|-----------------------------|------------|
| Department of Vermont Health Access (DVHA) | VT Health Exchange/QHP                             | Eligibility                 |            |
|                                            |                                                    | Subtotal Count              | 11         |
|                                            |                                                    | Benefits                    |            |
|                                            |                                                    | Subtotal Count              | 2          |
|                                            |                                                    | Coverage                    |            |
|                                            |                                                    | Subtotal Count              | 1          |
|                                            |                                                    | Other Categories of Appeals |            |
|                                            |                                                    | Subtotal Count              | 1          |
|                                            | Subtotal                                           | Count                       |            |
|                                            | DDS ("Disability Determination Services")          | Eligibility                 |            |
|                                            |                                                    | Subtotal Count              |            |
|                                            |                                                    | Benefits                    |            |
|                                            |                                                    | Subtotal Count              |            |
|                                            | Subtotal                                           | Count                       |            |
|                                            | Medicaid-MCA ("Medicaid for Children and Adults")* | Eligibility                 |            |
|                                            |                                                    | Subtotal Count              |            |
|                                            |                                                    | Benefits                    |            |
|                                            |                                                    | Subtotal Count              |            |
|                                            |                                                    | Coverage                    |            |
|                                            |                                                    | Subtotal Count              |            |
|                                            |                                                    | Other Categories of Appeals |            |
|                                            |                                                    | Subtotal Count              |            |
|                                            | Subtotal                                           |                             |            |
|                                            |                                                    | Count                       |            |
|                                            | MCA Dr. Dynasaur                                   | Eligibility                 |            |
|                                            |                                                    | Subtotal Count              |            |
|                                            |                                                    | Other Categories of Appeals |            |
|                                            |                                                    | Subtotal Count              |            |
|                                            | Subtotal                                           | Count                       |            |
|                                            | Medicaid-LTC ("Long Term Care")* Eligibility       | Eligibility                 |            |
|                                            |                                                    | Subtotal Count              |            |
|                                            |                                                    | Benefits                    |            |
|                                            |                                                    | Subtotal Count              |            |
|                                            |                                                    | Financial Assistance        |            |
|                                            |                                                    | Subtotal Count              |            |
|                                            |                                                    | Other Categories of Appeals |            |
|                                            |                                                    | Subtotal Count              |            |
|                                            | Subtotal                                           | Count                       |            |
|                                            | M-LTC Patient Share                                | Benefits                    |            |
|                                            |                                                    | Subtotal Count              |            |
|                                            |                                                    | Coverage                    |            |