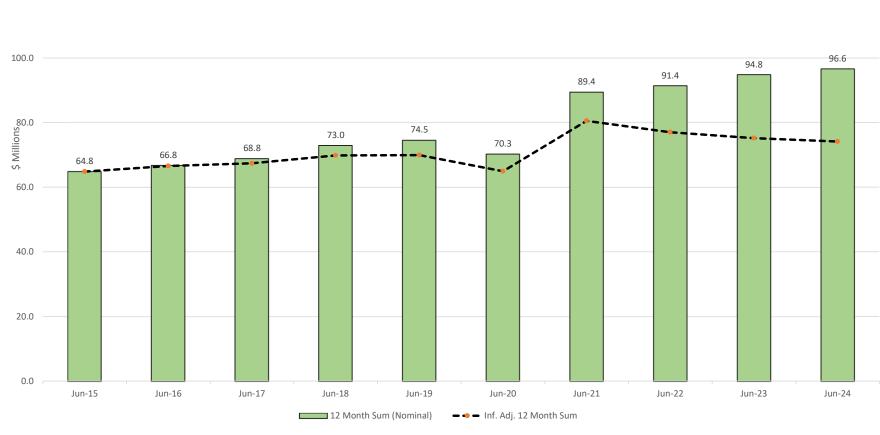

|                  |              |             |                |  |
| Jun-25                       |                | 32,332,667                              |                      |                     |             |                                                                                                                                 |                  |              |             |                |  |

Sum



# Transportation Revenue Trends

Performance of the Major Revenue Sources over time



# Transportation Fund – Past and Forecast (July 2024)



# Gas Tax and Assessment



## Diesel Tax and Assessment

T-Fund Diesel Tax and Assessment Revenue (2015-2024)

25.0





# Purchase and Use

120.0

T-Fund Purchase and Use Revenue (2015-2024)



# **DMV** Fees

#### DMV Fees Revenue (2015-2024)



## Other Revenues

#### Other T-Fund Revenues (2015-2024)

30.0





## T-Fund Revenues 2001-2024

Transportation Fund Revenues (2001-2024)