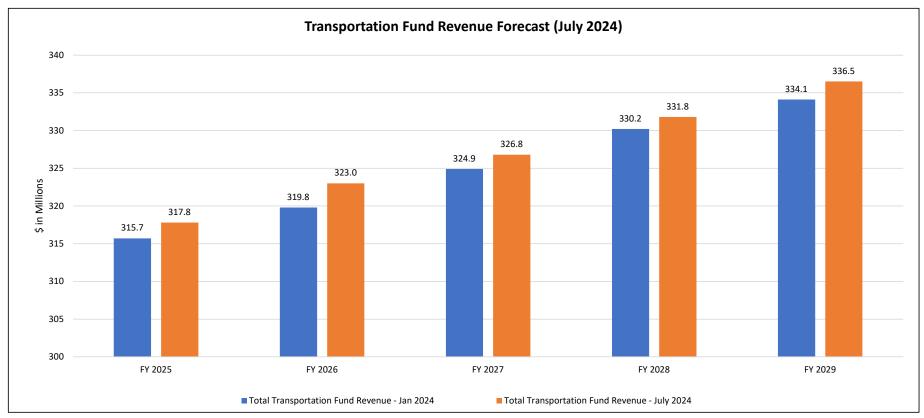

# Transportation Revenue Forecast (July 2024)

| T-Fund Revenue Forecast (July 2024) |          |          |          |          |          |               |  |  |  |
|-------------------------------------|----------|----------|----------|----------|----------|---------------|--|--|--|
| \$ millions                         |          |          |          |          |          |               |  |  |  |
| Revenue Source                      | FY 2025  | FY 2026  | FY 2027  | FY 2028  | FY 2029  | Forecast CAGR |  |  |  |
| nevenue Source                      | Forecast | Forecast | Forecast | Forecast | Forecast | FY2025-2029   |  |  |  |
| Gasoline Tax and Assessment (MFTA)  | 71.1     | 70.9     | 70.6     | 70.0     | 69.2     | -0.67%        |  |  |  |
| Diesel Tax                          | 17.9     | 17.8     | 17.7     | 17.6     | 17.5     | -0.56%        |  |  |  |
| Purchase & Use Tax                  | 98.8     | 102.2    | 106.3    | 110.7    | 114.7    | 3.80%         |  |  |  |
| DMV Fees                            | 103.6    | 104.3    | 105.2    | 105.9    | 106.8    | 0.76%         |  |  |  |
| Miscellaneous Revenue               | 26.4     | 27.8     | 27.0     | 27.6     | 28.3     | 1.75%         |  |  |  |
| Total Transportation Fund Revenue   | 317.8    | 323.0    | 326.8    | 331.8    | 336.5    | 1.44%         |  |  |  |

# Forecast changes January 2024 to July 2024

• The July forecast saw a slight increase to the T-fund forecasted revenues