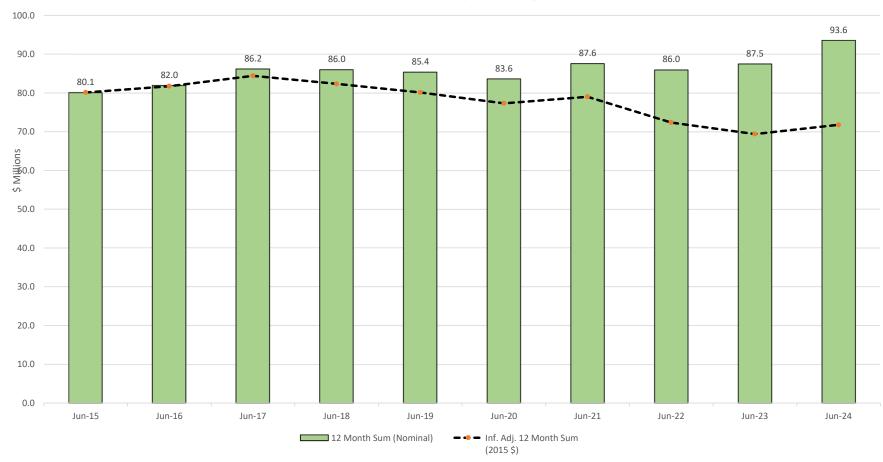

|              |             |                |  |
| Jun-25                       |                | 32,332,667                              |                      |                     |             |                                                                                                                                 |                  |              |             |                |  |

Sum



# Transportation Revenue Trends

Performance of the Major Revenue Sources over time



# Transportation Fund – Past and Forecast (July 2024)



# Gas Tax and Assessment



## Diesel Tax and Assessment

T-Fund Diesel Tax and Assessment Revenue (2015-2024)

25.0





# Purchase and Use

120.0

T-Fund Purchase and Use Revenue (2015-2024)



# **DMV** Fees

#### DMV Fees Revenue (2015-2024)



## Other Revenues

#### Other T-Fund Revenues (2015-2024)

30.0





## T-Fund Revenues 2001-2024

Transportation Fund Revenues (2001-2024)