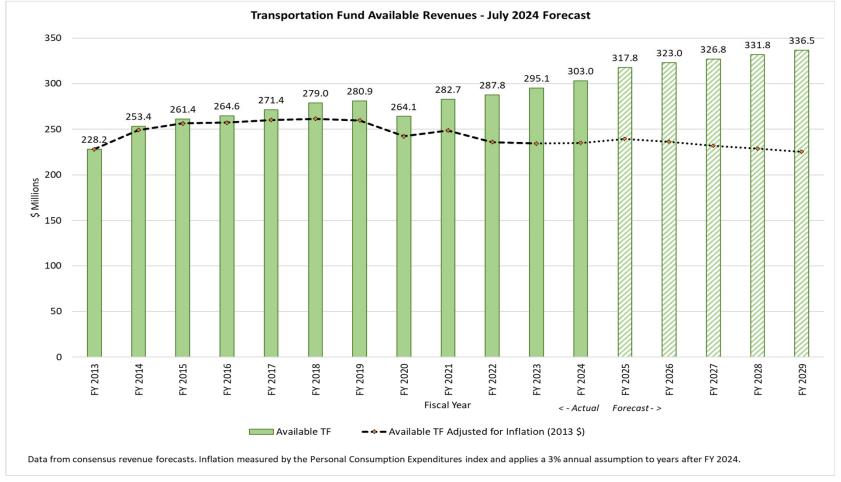

| 29,602,299                              |                      |                     |             |                                                                                                                                 |                  |              |             |                |  |
| Jun-25                       |                | 32,332,667                              |                      |                     |             |                                                                                                                                 |                  |              |             |                |  |

Sum



# Transportation Revenue Trends

Performance of the Major Revenue Sources over time



# Transportation Fund – Past and Forecast (July 2024)



# Gas Tax and Assessment



## Diesel Tax and Assessment

T-Fund Diesel Tax and Assessment Revenue (2015-2024)

25.0





# Purchase and Use

120.0

T-Fund Purchase and Use Revenue (2015-2024)



# **DMV** Fees

#### DMV Fees Revenue (2015-2024)



## Other Revenues

#### Other T-Fund Revenues (2015-2024)

30.0





## T-Fund Revenues 2001-2024

Transportation Fund Revenues (2001-2024)