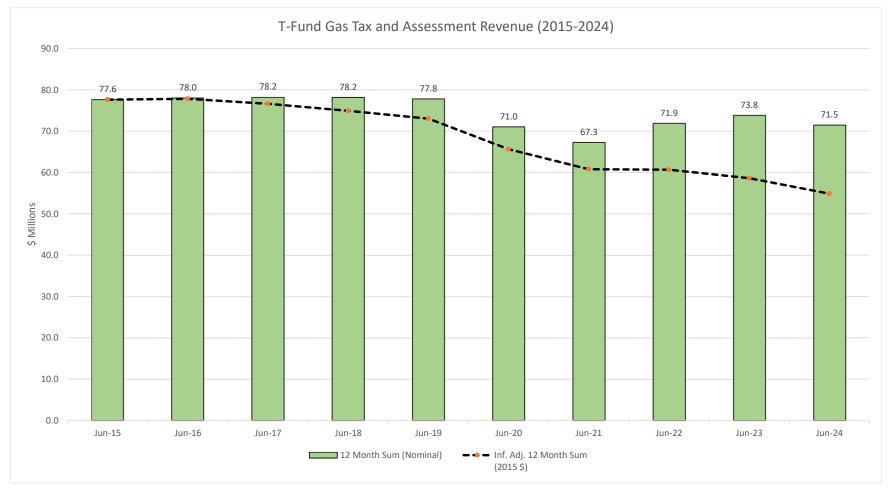

|                      |                     |             |                                                                                                                                 |                  |              |             |                |  |
| Jun-25                       |                | 32,332,667                              |                      |                     |             |                                                                                                                                 |                  |              |             |                |  |

Sum



# Transportation Revenue Trends

Performance of the Major Revenue Sources over time



# Transportation Fund – Past and Forecast (July 2024)



# Gas Tax and Assessment



## Diesel Tax and Assessment

T-Fund Diesel Tax and Assessment Revenue (2015-2024)

25.0





# Purchase and Use

120.0

T-Fund Purchase and Use Revenue (2015-2024)



# **DMV** Fees

#### DMV Fees Revenue (2015-2024)



## Other Revenues

#### Other T-Fund Revenues (2015-2024)

30.0





## T-Fund Revenues 2001-2024

Transportation Fund Revenues (2001-2024)