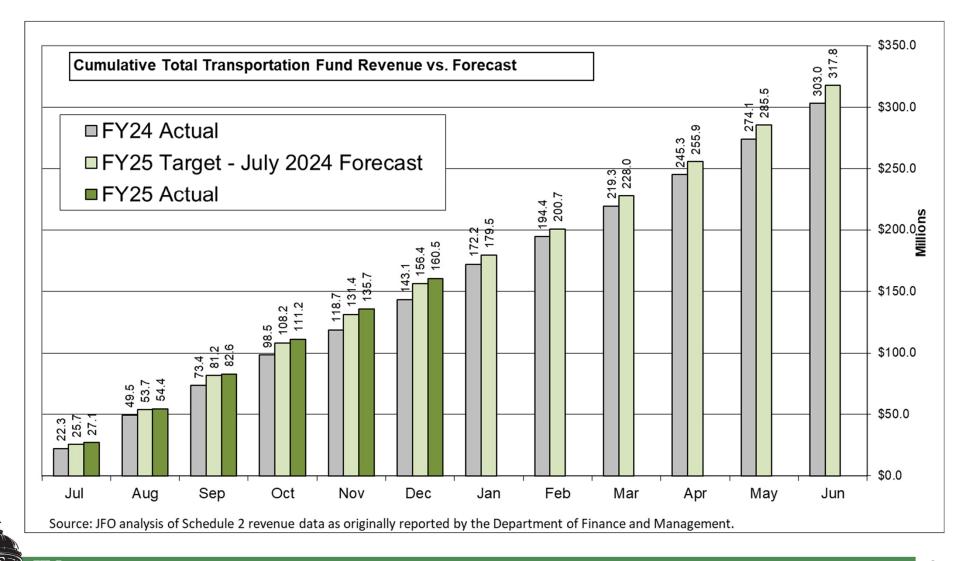

## FY 2024 Close

- FY 2024 T-Fund revenues exceeded forecast by \$3.68 million (1.2%).
- T-Fund revenues grew modestly this year, 2.7% year-over-year
- T-Fund ended with a \$9.84 million balance, which rolled over to pay for FY 2025 (NOT "free money" it's already spoken for this year).

| Transportation Fund Revenues |                |                     |            |                                         |             |                                                                                                                                                |                     |                |                 |                  |  |
|------------------------------|----------------|---------------------|------------|-----------------------------------------|-------------|------------------------------------------------------------------------------------------------------------------------------------------------|---------------------|----------------|-----------------|------------------|--|
| FY 2024 Monthly              |                |                     |            |                                         |             | Cumulative Year to Date                                                                                                                        |                     |                |                 | 12 Month Sum     |  |
| Jun-24                       |                | Actual              | Target     | vs Target\$                             | vs Target % | Actual                                                                                                                                         | Target              | vs Target\$    | vs Target %     | Year-over-Year   |  |
| Gasoline tax                 | c + assessment | 6,027,497           | 6,006,979  | 20,518                                  | 0.3%        | 71,450,511                                                                                                                                     | 71,400,000          | 50,511         | 0.1%            | -3.29            |  |
| Diesel fuel t                | ax             | 1,616,012           | 1,678,840  | -62,828                                 | -3.7%       | <b>7%</b> 17,826,670 17,800,000 26,670 0.1%                                                                                                    |                     |                | 1.29            |                  |  |
| MV Purchas                   | se & Use tax   | 9,063,879           | 11,426,594 | -2,362,714                              | -20.7%      |                                                                                                                                                |                     |                | 2.2%            | 1.9%             |  |
| Motor Vehic                  | le Fees        | 9,391,704           | 11,160,617 | -1,768,913                              | -15.8%      | 93,585,936                                                                                                                                     | 92,800,000          | 785,937        | 0.8%            | 6.9%             |  |
| Other fees 8                 | k taxes        | 2,808,475           | 2,360,985  | 447,490                                 |             | 23,613,646                                                                                                                                     | 22,900,000          | 713,646        | 3.1%            | 10.4%            |  |
| Total                        |                | 28,907,568          | 32,634,014 | -3,726,447                              | -11.4%      | 303,049,868                                                                                                                                    | 299,366,667         | 3,683,201      | 1.2%            | 2.7%             |  |
| Month                        | Monthly Actual | Jan 2024            | Actual -   | Cum vs<br>Forecast                      |             | T-Fund revenues fell short of the June monthly target by \$3.7 million (-11.4%). The main contributors to this shortfall were Purchase and Use |                     |                |                 |                  |  |
| Jul-23                       |                | Forecast 22,255,893 | Forecast   | Torecast                                |             | ,                                                                                                                                              |                     |                |                 | id Motor Vehicle |  |
| Aug-23                       |                | 27,194,243          |            |                                         |             |                                                                                                                                                |                     | ,              |                 | Gasoline tax and |  |
| Sep-23                       |                | 23,914,510          |            |                                         |             |                                                                                                                                                | revenues met th     | ,              |                 |                  |  |
| Oct-23                       |                | 25,120,576          |            |                                         |             | were slightly                                                                                                                                  | below target. D     | espite the Jun | e shortfall, ye | ar-to-date T-    |  |
| Nov-23                       |                | 19,994,552          |            | *************************************** |             |                                                                                                                                                | s are \$3.7 million | , , ,          |                 | •                |  |
| Dec-23                       |                | 24,635,117          |            |                                         |             |                                                                                                                                                | forecast had b      | •              |                 |                  |  |
| Jan-24                       | 29,067,125     | 21,847,302          | 7,219,822  | 7,219,822                               |             | compared to                                                                                                                                    | the previous Jul    | ly 2023 loreca | Stior FY 2024   | +.               |  |
| Feb-24                       | 22,265,680     | 20,213,917          | 2,051,763  | 9,271,585                               |             |                                                                                                                                                |                     |                |                 |                  |  |
| Mar-24                       | 24,852,077     | 26,625,174          | -1,773,097 | 7,498,488                               |             |                                                                                                                                                |                     |                |                 |                  |  |
| Apr-24                       | 25,982,070     | 27,139,524          | -1,157,454 | 6,341,034                               |             |                                                                                                                                                |                     |                |                 |                  |  |
| May-24                       | 28,860,458     | 27,791,844          | 1,068,614  | 7,409,648                               |             |                                                                                                                                                |                     |                |                 |                  |  |
| Jun-24                       | 28,907,568     | 32,634,014          | -3,726,447 | 3,683,201                               |             |                                                                                                                                                |                     |                |                 |                  |  |
| Sum                          | 303.049.868    | 299.366.667         | 3.683.201  |                                         |             |                                                                                                                                                |                     |                |                 |                  |  |