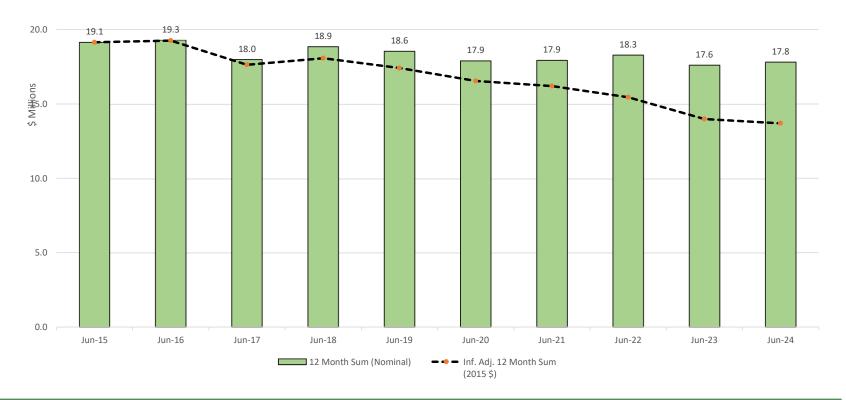

## Diesel Tax and Assessment

T-Fund Diesel Tax and Assessment Revenue (2015-2024)

25.0