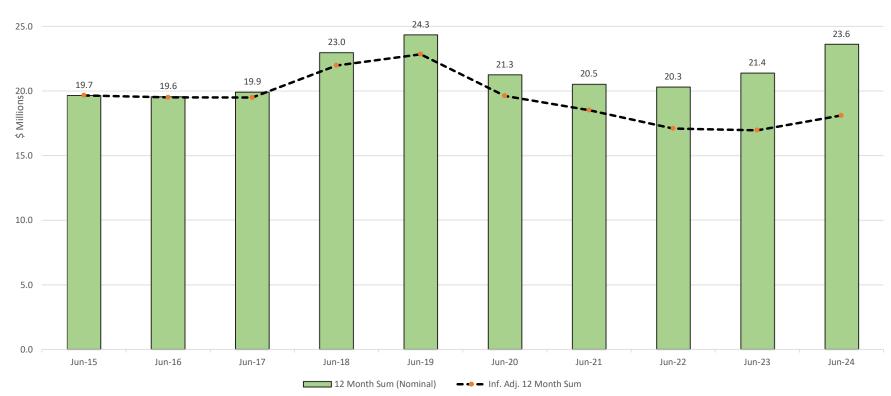

## Diesel Tax and Assessment

T-Fund Diesel Tax and Assessment Revenue (2015-2024)

25.0