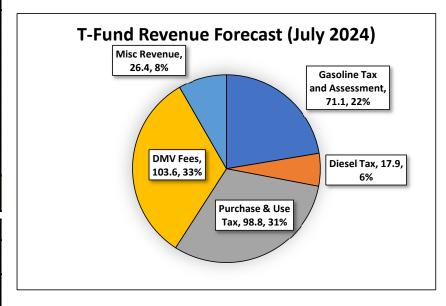

# Transportation Revenue Forecast (July 2024)

| T-Fund Revenue Forecast (July 2024) |          |          |          |          |          |               |  |  |  |
|-------------------------------------|----------|----------|----------|----------|----------|---------------|--|--|--|
| \$ millions                         |          |          |          |          |          |               |  |  |  |
| Revenue Source                      | FY 2025  | FY 2026  | FY 2027  | FY 2028  | FY 2029  | Forecast CAGR |  |  |  |
| nevenue Source                      | Forecast | Forecast | Forecast | Forecast | Forecast | FY2025-2029   |  |  |  |
| Gasoline Tax and Assessment (MFTA)  | 71.1     | 70.9     | 70.6     | 70.0     | 69.2     | -0.67%        |  |  |  |
| Diesel Tax                          | 17.9     | 17.8     | 17.7     | 17.6     | 17.5     | -0.56%        |  |  |  |
| Purchase & Use Tax                  | 98.8     | 102.2    | 106.3    | 110.7    | 114.7    | 3.80%         |  |  |  |
| DMV Fees                            | 103.6    | 104.3    | 105.2    | 105.9    | 106.8    | 0.76%         |  |  |  |
| Miscellaneous Revenue               | 26.4     | 27.8     | 27.0     | 27.6     | 28.3     | 1.75%         |  |  |  |
| Total Transportation Fund Revenue   | 317.8    | 323.0    | 326.8    | 331.8    | 336.5    | 1.44%         |  |  |  |