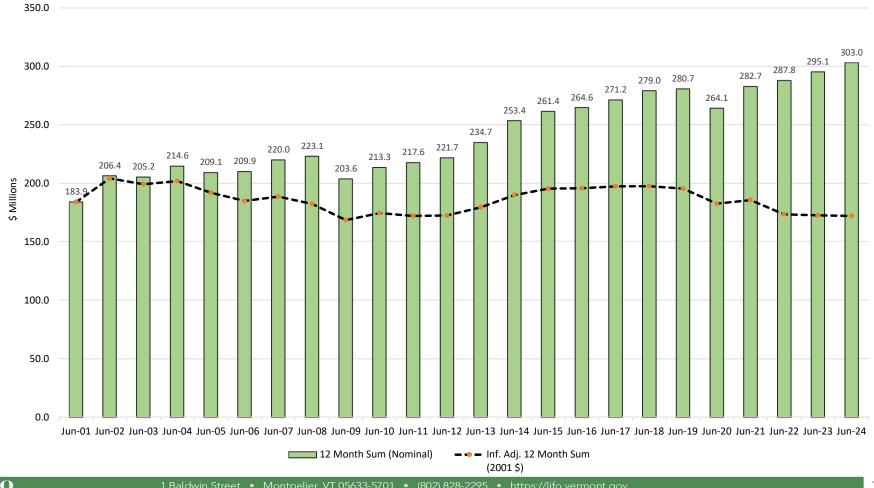

|                     |             |                                                                                                                                 |                  |              |             |                |  |

Sum



# Transportation Revenue Trends

Performance of the Major Revenue Sources over time



# Transportation Fund – Past and Forecast (July 2024)



# Gas Tax and Assessment



## Diesel Tax and Assessment

T-Fund Diesel Tax and Assessment Revenue (2015-2024)

25.0





# Purchase and Use

120.0

T-Fund Purchase and Use Revenue (2015-2024)



# **DMV** Fees

#### DMV Fees Revenue (2015-2024)



## Other Revenues

#### Other T-Fund Revenues (2015-2024)

30.0





## T-Fund Revenues 2001-2024

Transportation Fund Revenues (2001-2024)