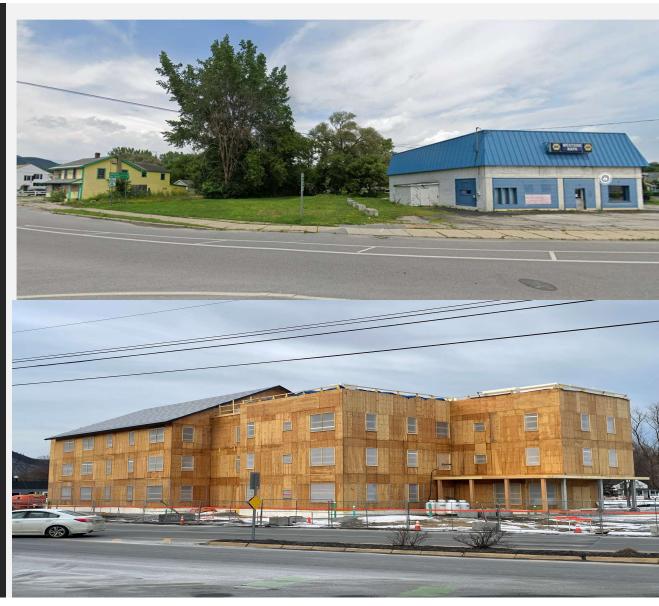

### East Creek Commons

35 units – 9 preserved, 26 new 4 Dedicated to Homeless Veterans Addressing blight in our community

VHCB INVESTMENT: \$6,794,588 TOTAL PROJECT: \$15,131,549 TOTAL LEVERAGED \$\$: \$8,336,961