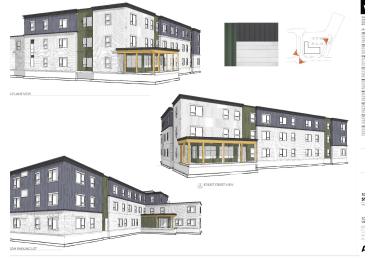

## MARBLE VILLAGE WEST RUTLAND

24 Units – 5 units dedicated to those experiencing homelessness

LARGE Brownfield cleanup

VHCB Investment: \$3,344,228 Total Investment: \$13,167,031 LEVERAGED FUNDS \$9,822,803

### East Creek Commons

35 units – 9 preserved, 26 new 4 Dedicated to Homeless Veterans Addressing blight in our community

VHCB INVESTMENT: \$6,794,588 TOTAL PROJECT: \$15,131,549 TOTAL LEVERAGED \$\$: \$8,336,961