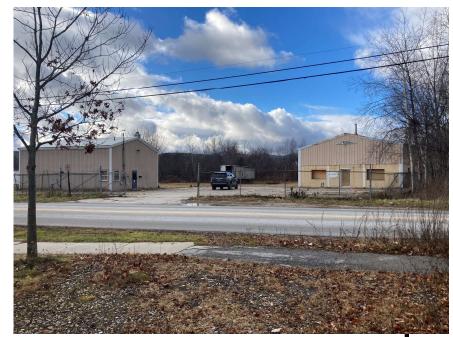

# MAPLEWOOD COMMONS 30 NEW UNITS

REPURPOSING UNDERUTILIZED LAND

**VHCB INVESTMENT:** 

\$5,869,496

**TOTAL INVESTMENT:** 

\$14, 521, 457

**TOTAL LEVERAGED \$\$:** 

\$8,651,961