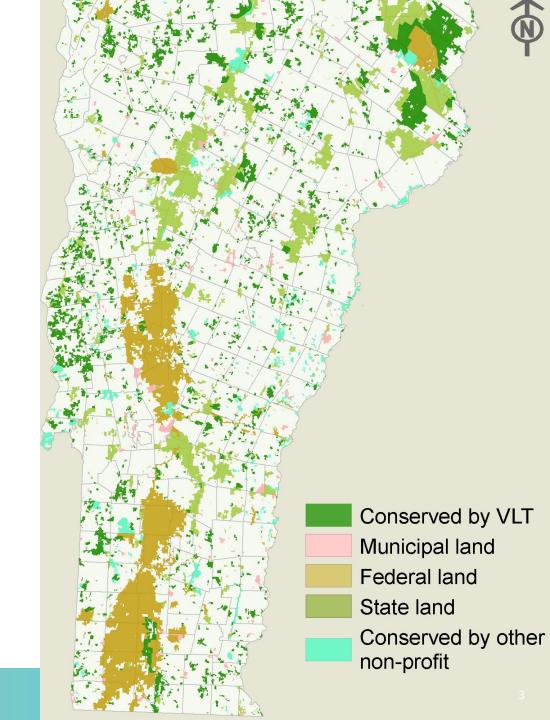

#### About us

- Founded in 1977
- Conserved 11% of Vermont, over 647,000 acres
- Protected 1,100+ farms and 450,000 acres of forestland
- Steward 2,300 easements
- Own 44 properties
- 3,100 members
- 47 employees
- FY25 Operating Budget: \$7.8M
- 5 offices: Montpelier, Richmond, Newport, Woodstock, Brattleboro