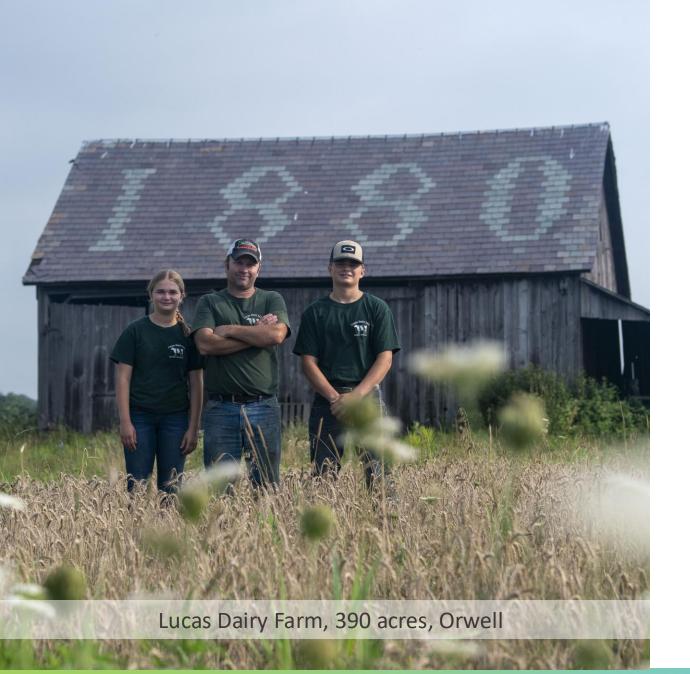

y White and Pieter van Loon January 22, 2025



#### Our purpose

Rooted in Vermont since 1977, the Vermont Land Trust helps people protect, care for, and connect to the home we share.





#### About us

- Founded in 1977
- Conserved 11% of Vermont, over 647,000 acres
- Protected 1,100+ farms and 450,000 acres of forestland
- Steward 2,300 easements
- Own 44 properties
- 3,100 members
- 47 employees
- FY25 Operating Budget: \$7.8M
- 5 offices: Montpelier, Richmond, Newport, Woodstock, Brattleboro











#### What we do

Help people and communities

- Protect land
- Care for land
- Connect to land

#### How we do it

- Conservation easements
- Stewardship
- Land ownership
- Ecological restoration
- Forestry and land management
- Farmland access
- Events, storytelling, and education





### 2024 Highlights

- 8,773 acres protected
  - 6,300+ acres of forestland
  - 2,400 acres of farmland
- Helped 7 farm families buy land
- Protected 38 miles along rivers and 248 acres of wetlands
- Planted 7,770 trees and shrubs
- Grew 15,000+ lbs. of food for people in need
- Hosted 1,000+ people at educational events



#### Climate resilience programs

- Forestland conservation
- Overlays and water quality protections
- Wetland and ecological restoration
- Soil health
- Landowner services/education







## Atlas Timberlands





## Valley Dream Farm, Cambridge

- 360-acres conserved in 1992 by the Tisbert family, funded by VHCB.
- Diversified organic veggies and flowers
- Farm store and events
- Hosts bike trials
- Enhanced protections on 64 acres added in 2023, funded by DEC.