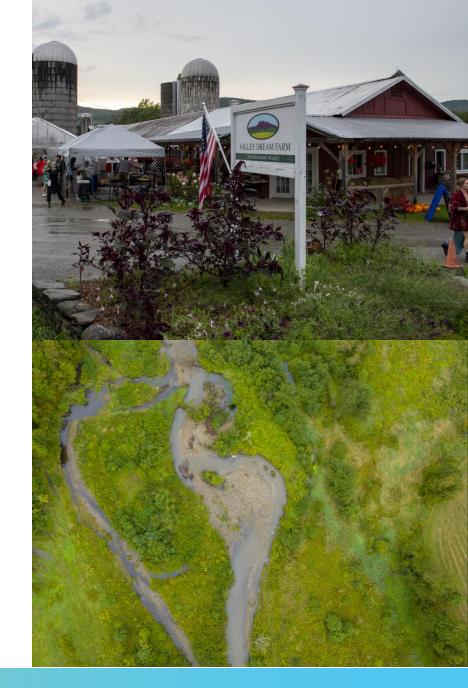

## Valley Dream Farm, Cambridge

- 360-acres conserved in 1992 by the Tisbert family, funded by VHCB.
- Diversified organic veggies and flowers
- Farm store and events
- Hosts bike trials
- Enhanced protections on 64 acres added in 2023, funded by DEC.