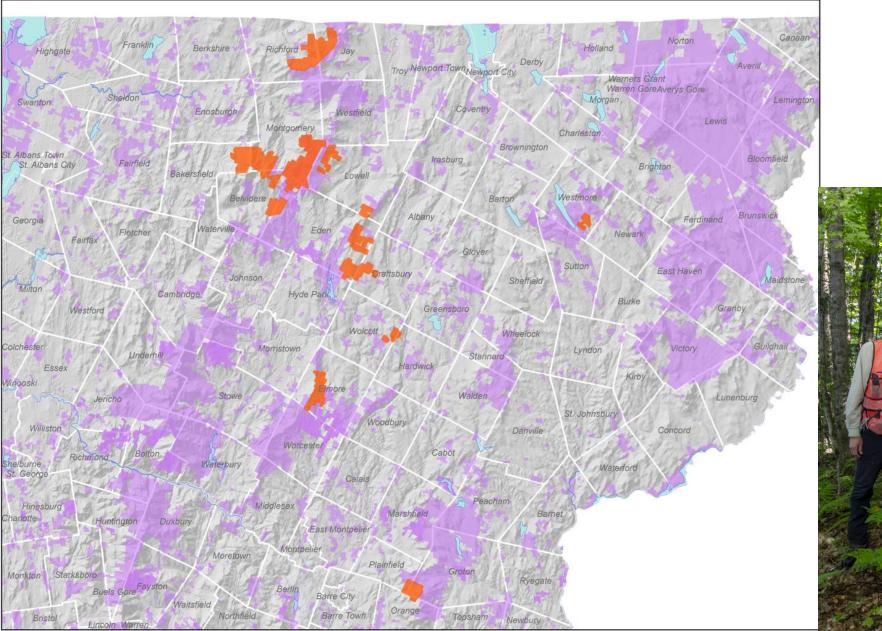

## What we do

Help people and communities

- Protect land
- Care for land
- Connect to land

#### How we do it

- Conservation easements
- Stewardship
- Land ownership
- Ecological restoration
- Forestry and land management
- Farmland access
- Events, storytelling, and education





### 2024 Highlights

- 8,773 acres protected
  - 6,300+ acres of forestland
  - 2,400 acres of farmland
- Helped 7 farm families buy land
- Protected 38 miles along rivers and 248 acres of wetlands
- Planted 7,770 trees and shrubs
- Grew 15,000+ lbs. of food for people in need
- Hosted 1,000+ people at educational events



#### Climate resilience programs

- Forestland conservation
- Overlays and water quality protections
- Wetland and ecological restoration
- Soil health
- Landowner services/education







## Atlas Timberlands





## Valley Dream Farm, Cambridge

- 360-acres conserved in 1992 by the Tisbert family, funded by VHCB.
- Diversified organic veggies and flowers
- Farm store and events
- Hosts bike trials
- Enhanced protections on 64 acres added in 2023, funded by DEC.





# Vermont Land Indust



#### UNITING LAND AND LIVES

#### abby@vlt.org and pieter@vlt.org