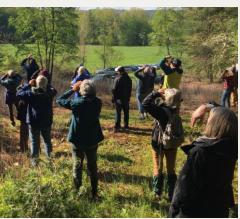

### 2024 Highlights

- 8,773 acres protected
  - 6,300+ acres of forestland
  - 2,400 acres of farmland
- Helped 7 farm families buy land
- Protected 38 miles along rivers and 248 acres of wetlands
- Planted 7,770 trees and shrubs
- Grew 15,000+ lbs. of food for people in need
- Hosted 1,000+ people at educational events