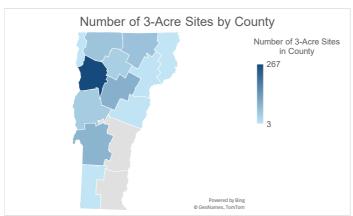

| State   | County              | Funding Awarded |               | Percent of Total<br>Funds Going to<br>County | Percent of 3-<br>Acre Sites in<br>County | Number of 3-Acre<br>Sites in County |
|---------|---------------------|-----------------|---------------|----------------------------------------------|------------------------------------------|-------------------------------------|
| Vermont | Addison             | \$              | 6,548,682.20  | 10.93%                                       | 6.67%                                    | 45                                  |
| Vermont | Bennington          | \$              | -             | 0.00%                                        | 0.44%                                    | 3                                   |
| Vermont | Caledonia           | \$              | 366,198.00    | 0.61%                                        | 0.89%                                    | 6                                   |
| Vermont | Chittenden          | \$              | 18,080,472.64 | 30.17%                                       | 39.56%                                   | 267                                 |
| Vermont | Essex               | \$              | -             | 0.00%                                        | 0.44%                                    | 3                                   |
| Vermont | Franklin            | \$              | 4,537,628.00  | 7.57%                                        | 8.74%                                    | 59                                  |
| Vermont | Grand Isle          | \$              | 49,999.00     | 0.08%                                        | 0.59%                                    | 4                                   |
| Vermont | Lamoille            | \$              | 4,688,757.02  | 7.82%                                        | 6.07%                                    | 41                                  |
| Vermont | Orange              | \$              | 199,996.00    | 0.33%                                        | 0.74%                                    | 5                                   |
| Vermont | Orleans             | \$              | 2,745,155.87  | 4.58%                                        | 9.19%                                    | 62                                  |
| Vermont | Rutland             | \$              | 7,123,545.99  | 11.89%                                       | 12.89%                                   | 87                                  |
| Vermont | Washington          | \$              | 4,312,719.75  | 7.20%                                        | 13.78%                                   | 93                                  |
|         | Not Yet Distributed | \$              | 11,275,613.34 | 18.82%                                       | 0.00%                                    | 0                                   |
|         | TOTAL               | \$              | 59,928,767.81 | 100%                                         | 100.00%                                  | 675                                 |