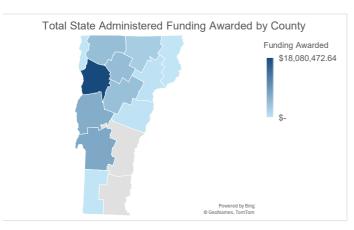

Summary for Senate Committee on Natural Resources and Energy Submitted by Vermont Department of Environmental Conservation Data accurate as of 4.16.2025 Note that DEC has two large-scale funding initiatives - the Green Schools Initiative, and the Stormwater Construction and Technical Assistance for 3-acre Manufactured Housing Communities - that both utilize the assistance of a contracted Funding Program Administrator to manage funds on behalf of benefitting sites. In these scenarios, while the dollars are encumbered into a contract, they haven't all been fully committed to individual sites and so can't be counted by town or county. These dollars are bundled under the line "Not Yet Distributed." Also note, this list excludes towns and counties that have no three-acre sites.

| State   | County              | Funding Awarded |               | Percent of Total<br>Funds Going to<br>County | Percent of 3-<br>Acre Sites in<br>County | Number of 3-Acre<br>Sites in County |
|---------|---------------------|-----------------|---------------|----------------------------------------------|------------------------------------------|-------------------------------------|
| Vermont | Addison             | \$              | 6,548,682.20  | 10.93%                                       | 6.67%                                    | 45                                  |
| Vermont | Bennington          | \$              | -             | 0.00%                                        | 0.44%                                    | 3                                   |
| Vermont | Caledonia           | \$              | 366,198.00    | 0.61%                                        | 0.89%                                    | 6                                   |
| Vermont | Chittenden          | \$              | 18,080,472.64 | 30.17%                                       | 39.56%                                   | 267                                 |
| Vermont | Essex               | \$              | -             | 0.00%                                        | 0.44%                                    | 3                                   |
| Vermont | Franklin            | \$              | 4,537,628.00  | 7.57%                                        | 8.74%                                    | 59                                  |
| Vermont | Grand Isle          | \$              | 49,999.00     | 0.08%                                        | 0.59%                                    | 4                                   |
| Vermont | Lamoille            | \$              | 4,688,757.02  | 7.82%                                        | 6.07%                                    | 41                                  |
| Vermont | Orange              | \$              | 199,996.00    | 0.33%                                        | 0.74%                                    | 5                                   |
| Vermont | Orleans             | \$              | 2,745,155.87  | 4.58%                                        | 9.19%                                    | 62                                  |
| Vermont | Rutland             | \$              | 7,123,545.99  | 11.89%                                       | 12.89%                                   | 87                                  |
| Vermont | Washington          | \$              | 4,312,719.75  | 7.20%                                        | 13.78%                                   | 93                                  |
|         | Not Yet Distributed | \$              | 11,275,613.34 | 18.82%                                       | 0.00%                                    | 0                                   |
|         | TOTAL               | \$              | 59,928,767.81 | 100%                                         | 100.00%                                  | 675                                 |