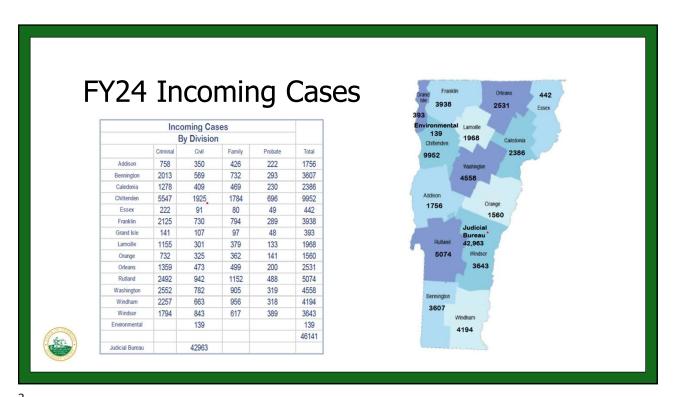

#### **PUBLIC SAFETY AND ACCESS TO JUSTICE**

Senate and House Judiciary Committees January 23, 2025

1

Backlog Update (statewide) FY2024 (July 1, 2023 – June 30, 2024)

- •46,141 incoming cases
- •48,714 outgoing cases
- •105% clearance rate