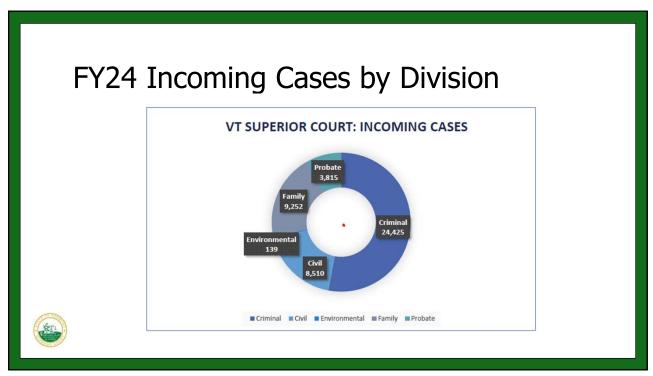

#### **PUBLIC SAFETY AND ACCESS TO JUSTICE**

Senate and House Judiciary Committees January 23, 2025

1

Backlog Update (statewide) FY2024 (July 1, 2023 – June 30, 2024)

- •46,141 incoming cases
- •48,714 outgoing cases
- •105% clearance rate