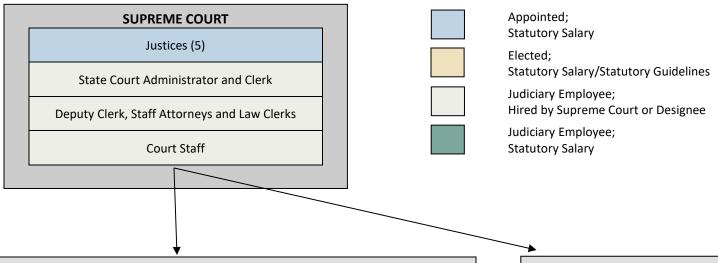

## **THE VERMONT UNIFIED COURT SYSTEM**



| Civil<br>Division<br>(14 units)                           | Family<br>Division<br>(14 units) | Criminal<br>Division<br>(14 units) | Probate<br>Division<br>(14 units) | Environmental<br>Division<br>(statewide)                   |
|-----------------------------------------------------------|----------------------------------|------------------------------------|-----------------------------------|------------------------------------------------------------|
|                                                           |                                  | Chief Superior Cour                | t Judge                           |                                                            |
| Superior Judges (40 including Chief Superior Court Judge) |                                  |