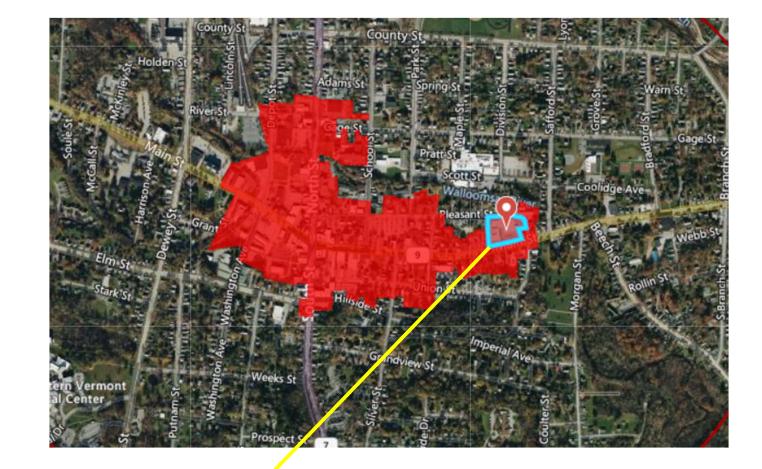

BADC is a nonprofit organization founded in 1961 with the goal of promoting economic development in Barre Town and Barre City. BADC is jointly funded by Barre Town and Barre City and works equally on behalf of each municipality. As the sponsor of the Project, BADC will coordinate all aspects of the Project, and act as the facility lead for all stakeholders.
- Principal 2) City of Barre
  - The City of Barre will support varying aspects of the Project including but not limited to permitting review and approval, management of grant funds, Project timelines and approvals.

#### Other key parties:

- Town of Barre
- Central Vermont Medical Center (CVMC)
- Downstreet Housing and Community Development
- Thomas J. Lauzon, CPA



# **Bennington High School Redevelopment**



# Benn High Project



Project parcel falls within the State Designated Downtown



# Benn High Project





# Benn High Project



Basement

Second Floor

#### AREA PLAN

|      | Benn High            | Gross Squ | are Foot | Area Plan         |  |  |
|------|----------------------|-----------|----------|-------------------|--|--|
| AREA | Funding              | Condo #   | Space    | Use               |  |  |
|      | LIHTC APARTMENTS     |           |          |                   |  |  |
| 1    | LIHTC                | 1         | A        | < 60% AMI Apts.   |  |  |
|      | LIHTC                | 1         |          | Laundry           |  |  |
|      | LIHTC                | 1         |          | Storage           |  |  |
|      | LIHTC                | 1         |          | Common Space      |  |  |
|