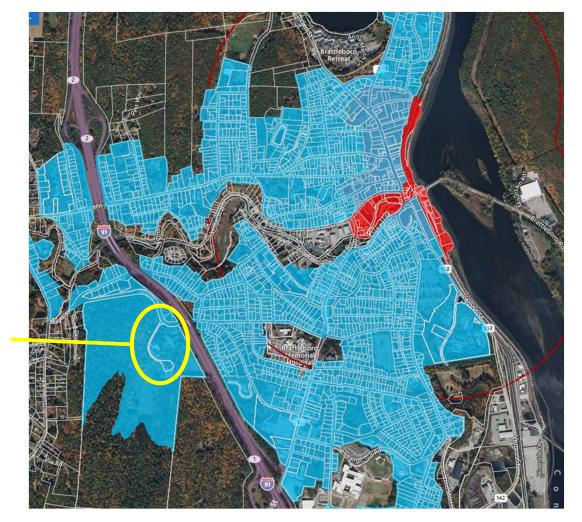

# The Village at Winston Prouty

Campus falls within the Statedesignated Neighborhood Development Area (blue shading)