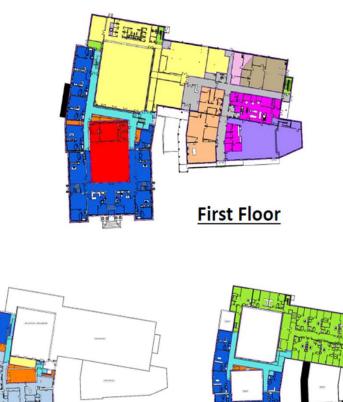

# Benn High Project

Basement

Second Floor

#### AREA PLAN

|      | Benn High            | Gross Squ | are Foot | Area Plan         |  |  |
|------|----------------------|-----------|----------|-------------------|--|--|
| AREA | Funding              | Condo #   | Space    | Use               |  |  |
|      | LIHTC APARTMENTS     |           |          |                   |  |  |
| 1    | LIHTC                | 1         | A        | < 60% AMI Apts.   |  |  |
|      | LIHTC                | 1         |          | Laundry           |  |  |
|      | LIHTC                | 1         |          | Storage           |  |  |
|      | LIHTC                | 1         |          | Common Space      |  |  |
| 2    | NON-LIHTC APARTMENTS |           |          |                   |  |  |
|      | NON-LIHTC            | 2         | В        | > = 60% AMI Apts. |  |  |
| 2    | NON-LIHTC            | 2         |          | Common Space      |  |  |
|      | NON-LIHTC            | 2         | С        | Lounge            |  |  |
| 3    | NON-LIHTC            | 2         | D        | Childcare         |  |  |
|      | COMMON/SERVICE AREA  |           |          |                   |  |  |
| 4    | Both                 | 1&2       | E        | Common Space      |  |  |
|      | Both                 | 1&2       |          | Elevator          |  |  |
|      | Both                 | 1&2       | F        | Mechanical        |  |  |
|      | COMMUNITY SPACE      |           |          |                   |  |  |
|      | NON-LIHTC            | 2         | G        | Kitchen           |  |  |
| 5    | NON-LIHTC            | 2         |          | Office            |  |  |
|      | NON-LIHTC            | 2         | H        | Senior Center     |  |  |
|      | NON-LIHTC            | 2         | I        | Auditorium        |  |  |
|      | NON-LIHTC            | 2         | J        | GYM/Locker/Ex. #2 |  |  |
|      | NON-LIHTC            | 2         |          | Recreation        |  |  |
|      | NON-LIHTC            | 2         | K        | Office            |  |  |
|      | NON-LIHTC            | 2         | L        | Office            |  |  |
|      | NON-LIHTC            | 2         | М        | Common Space      |  |  |