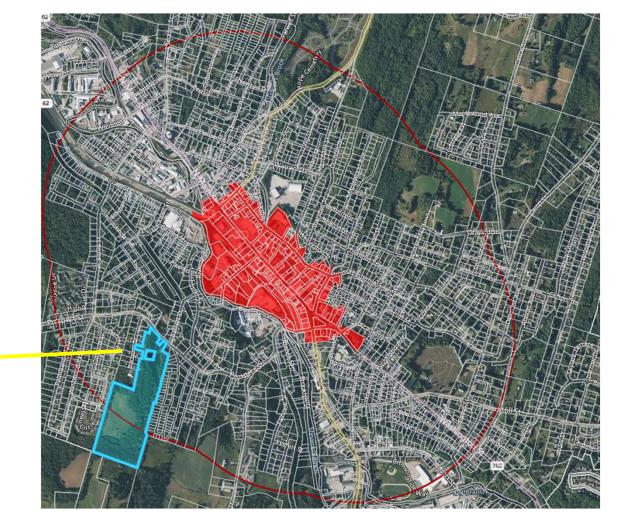

# Prospect Heights

Project parcel falls within the planning buffer of State Designated Downtown and Interim Act 250 Exemption area

**<u>Cap Bill Request:</u>** \$1M to the City to build an access road to the site and support water/sewer ext.