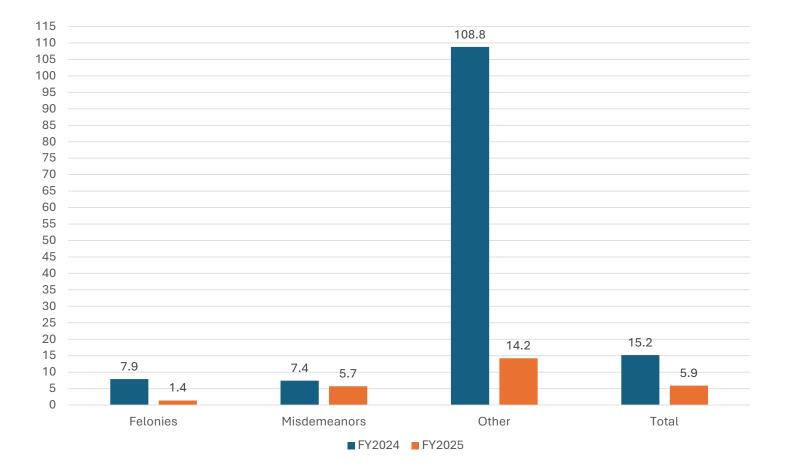

### Office of the Defender General Public Defense Change of Added Cases-1<sup>st</sup> ¼ of FY2024- 1<sup>st</sup> ¼ of FY2025

## PUBLIC DEFENDER - TOTAL ADDED CRIMINAL CASES -FY 2025 - 1/4

|                     | FELONY |       | MISDEMEAN | IOR   | OTHER |       | TOTAL |       | 1ST 1/4 FY24 |       | % INC/DEC         |                   |
|---------------------|--------|-------|-----------|-------|-------|-------|-------|-------|--------------|-------|-------------------|-------------------|
|                     | CHGS   | CASES | CHGS      | CASES | CHGS  | CASES | CHGS  | CASES | CHGS         | CASES | CHGS              | CASES             |
| ADDISON             | 16     | 13    | 67        | 32    | 2     | 2     | 85    | 47    | 119          | 56    | -28.6             | -16.1             |
| BENNINGTON          | 97     | 61    | 356       | 127   | 78    | 59    | 531   | 247   | 333          | 182   | <mark>59.5</mark> | <mark>35.7</mark> |
| CALEDONIA           | 12     | 11    | 112       | 68    | 25    | 23    | 149   | 102   | 199          | 105   | -25.1             | -2.9              |
| CHITTENDEN          | 182    | 118   | 451       | 288   | 54    | 54    | 687   | 460   | 723          | 499   | -5.0              | -7.8              |
| ESSEX               | 0      | 0     | 9         | 7     | 4     | 3     | 13    | 10    | 32           | 20    | -59.4             | -50.0             |
| FRANKLIN/GRAND ISLE | 40     | 34    | 211       | 140   | 37    | 32    | 288   | 206   | 319          | 216   | -9.7              | -4.6              |
| FRANKLIN            | 39     | 33    | 199       | 133   | 35    | 30    | 273   | 196   | 297          | 203   | -8.1              | -3.4              |
| GRAND ISLE          | 1      | 1     | 12        | 7     | 2     | 2     | 15    | 10    | 22           | 13    | -31.8             | -23.1             |
| LAMOILLE            | 26     | 17    | 56        | 32    | 10    | 10    | 92    | 59    | 137          | 97    | -32.8             | -39.2             |
| ORANGE              |        |       |           |       |       |       | 0     | 0     | 140          | 52    | -100.0            | -100.0            |
| ORLEANS             | 67     | 47    | 249       | 143   | 15    | 14    | 331   | 204   | 282          | 150   | <mark>17.4</mark> | <mark>36.0</mark> |
| RUTLAND             | 126    | 80    | 356       | 193   | 40    | 38    | 522   | 311   | 359          | 221   | <mark>45.4</mark> | <mark>40.7</mark> |
| WASHINGTON          | 100    | 61    | 415       | 213   | 52    | 43    | 567   | 317   | 545          | 302   | <mark>4.0</mark>  | <mark>5.0</mark>  |
| WINDHAM             | 56     | 38    | 309       | 159   | 47    | 40    | 412   | 237   | 345          | 171   | <mark>19.4</mark> | <mark>38.6</mark> |
| WINDSOR             | 77     | 45    | 186       | 90    | 48    | 35    | 311   | 170   | 287          | 168   | <mark>8.4</mark>  | <mark>1.2</mark>  |
| TOTAL               | 799    | 525   | 2777      | 1492  | 412   | 353   | 3988  | 2370  | 3820         | 2239  | <mark>4.4</mark>  | <mark>5.9</mark>  |
| 1ST 1/4 FY24        | 802    | 518   | 2634      | 1412  | 384   | 309   | 3820  | 2239  |              |       |                   |                   |
| % INC/DEC           | -0.4   | 1.4   | 5.4       | 5.7   | 7.3   | 14.2  | 4.4   | 5.9   |              |       |                   |                   |