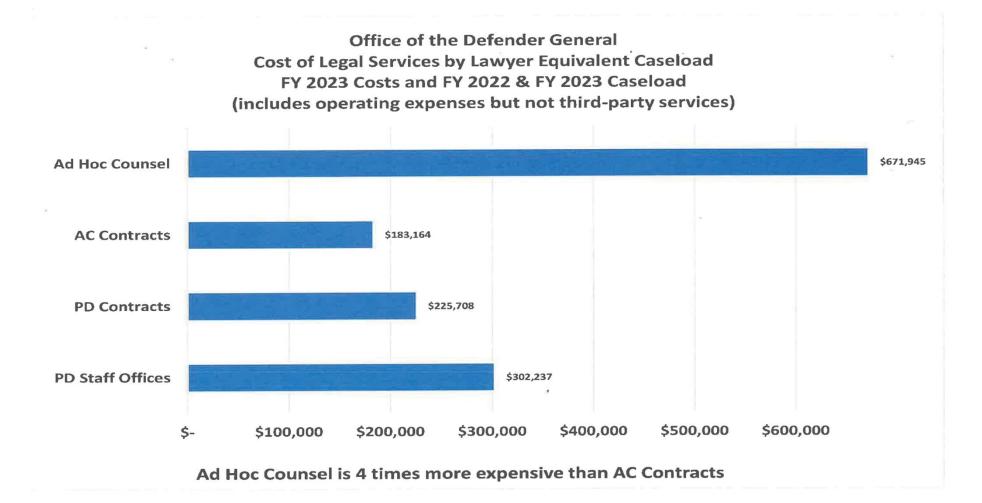

### ACCOMPLISHMENTS:

- ODG has remained within budget for 23 consecutive years;
- Fiscal responsibility has been built on legal services provided by conflict contractors saving the state 30% when compared to a staff office;
- Increase in the number of Assigned Counsel Conflict contracts has kept reliance on ad hoc counsel to a minimum;
- FY 2000 FY 2024: Ad hoc caseload (the most expensive way to provide services) has decreased in number of charges by 89% and clients by 87% since 2000.