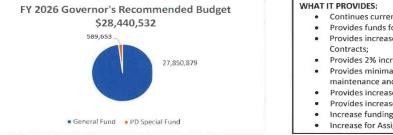

### Office of the Defender General FY 2026 Governor's Recommended Budget

MISSION: The Office of the Defender General provides constitutionally required representation to indigent persons charged with serious crimes. The Office also provides counsel to children who are the subject of juvenile proceedings as alleged delinquents; to parties in juvenile proceedings including children in need of care and supervision (CHINS); to children in the custody of the Department for Children and Families; to persons in the custody of the Commissioner of Corrections; and to needy persons in extradition, or probation or parole revocation proceedings.

### CHALLENGES:

- · Continue caseload relief contracts is necessary to prevent increasing Ad Hoc costs and court backlog;
- Assigned Counsel Contracts and Serious Felony Unit Contract coverage;
- PD Contract Office Contracts are up for their 4-year renewal in FY 2026;
- Other Personal Services (Case-Related Services) is under pressure with increasing costs due to utilization and increased expert pricing;
- Attorneys are not available for hire in staff or contract systems;
- Private sector pay for attorneys has far outpaced public sector attorney pay in recent years;
- Current vacant Data Manager position, which could take on some of the Case Management contracted support functions reducing contract costs, has
  proven to be a difficult hire.
- Required Statutory training remains an unfunded mandate.