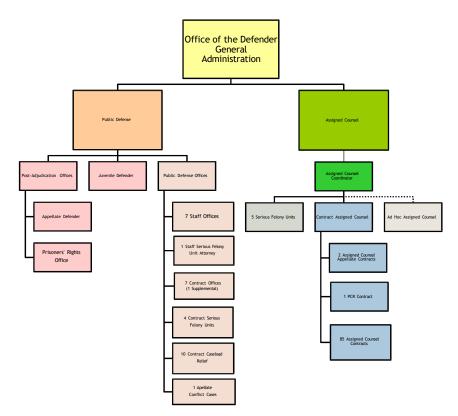

Office of the Defender General - Organizational Chart -Overall Structure Organizational Chart 1/10/2025