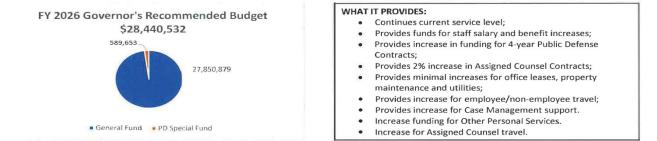

### Office of the Defender General FY 2026 Governor's Recommended Budget

MISSION: The Office of the Defender General provides constitutionally required representation to indigent persons charged with serious crimes. The Office also provides counsel to children who are the subject of juvenile proceedings as alleged delinquents; to parties in juvenile proceedings including children in need of care and supervision (CHINS); to children in the custody of the Department for Children and Families; to persons in the custody of the Commissioner of Corrections; and to needy persons in extradition, or probation or parole revocation proceedings.

### ACCOMPLISHMENTS:

- ODG has remained within budget for 23 consecutive years;
- Fiscal responsibility has been built on legal services provided by conflict contractors saving the state 30% when compared to a staff office;
- Increase in the number of Assigned Counsel Conflict contracts has kept reliance on ad hoc counsel to a minimum;
- FY 2000 FY 2024: Ad hoc caseload (the most expensive way to provide services) has decreased in number of charges by 89% and clients by 87% since 2000.

### CHALLENGES:

- · Continue caseload relief contracts is necessary to prevent increasing Ad Hoc costs and court backlog;
- Assigned Counsel Contracts and Serious Felony Unit Contract coverage;
- PD Contract Office Contracts are up for their 4-year renewal in FY 2026;
- Other Personal Services (Case-Related Services) is under pressure with increasing costs due to utilization and increased expert pricing;
- Attorneys are not available for hire in staff or contract systems;
- Private sector pay for attorneys has far outpaced public sector attorney pay in recent years;
- Current vacant Data Manager position, which could take on some of the Case Management contracted support functions reducing contract costs, has
  proven to be a difficult hire.
- Required Statutory training remains an unfunded mandate.