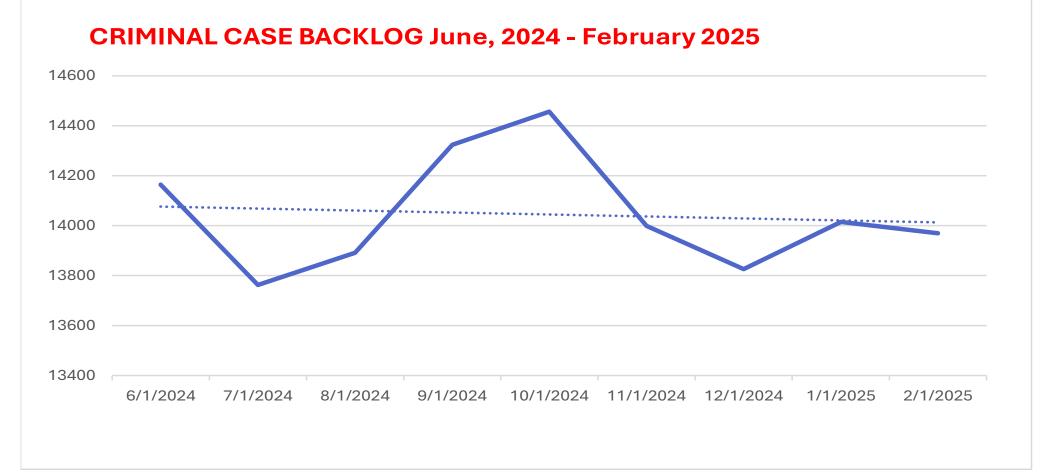

# CRIMINAL BACKLOG 6/2024-12/2024

| COUNTY     | 6/1/2024          | 7/1/2024 | 8/1/2024 | 9/1/2024 | 10/1/2024 | 11/1/2024 | 12/1/2024         |
|------------|-------------------|----------|----------|----------|-----------|-----------|-------------------|
| Addison    | <mark>343</mark>  | 342      | 349      | 368      | 346       | 351       | <mark>377</mark>  |
| Bennington | 1246              | 1251     | 1295     | 1329     | 1357      | 1218      | 1153              |
| Caledonia  | 1085              | 1034     | 1067     | 1107     | 1113      | 1018      | 994               |
| Chittenden | 2819              | 2752     | 2751     | 2799     | 2756      | 2605      | 2683              |
| Essex      | 230               | 222      | 219      | 229      | 226       | 203       | 191               |
| Franklin   | <mark>1084</mark> | 1088     | 1142     | 1180     | 1261      | 1275      | <mark>1277</mark> |
| Grand Isle | <mark>60</mark>   | 59       | 67       | 68       | 66        | 63        | <mark>63</mark>   |
| Lamoille   | 528               | 516      | 544      | 552      | 529       | 478       | 514               |
| Orange     | <mark>337</mark>  | 336      | 345      | 354      | 358       | 353       | <mark>361</mark>  |
| Orleans    | 1419              | 1339     | 1223     | 1240     | 1185      | 1207      | 1126              |
| Rutland    | 1559              | 1494     | 1546     | 1555     | 1541      | 1500      | 1438              |
| Washington | <mark>1256</mark> | 1164     | 1225     | 1263     | 1354      | 1389      | <mark>1350</mark> |
| Windham    | <mark>1406</mark> | 1386     | 1384     | 1410     | 1474      | 1446      | <mark>1418</mark> |
| Windsor    | <mark>792</mark>  | 780      | 735      | 870      | 890       | 893       | <mark>881</mark>  |
| Statewide  | 14164             | 13763    | 13892    | 14324    | 14456     | 13999     | 13826             |

## CRIMINAL BACKLOG INFORMATION 2.1.25

COUNTY TOTAL Under N/A\*\* **Clearance rate** NEW NEW Near dispo Over Total FELONIE MIS CAS dispo guideline \* dispo For past month Pendin S FILED D ES guideline guidelin g FILE FILE s е Cases D D Addison 103% 100% Bennington Caledonia 71% Chittenden 1,503 2,611 92% 120% Essex Franklin 77% Grand Isle 525% Lamoille 79% Orange 89% Orleans 131% Rutland 95% Washington 62% Windham 81% Windsor 89% 1,075 89% Totals:

# CASE CLEARANCE RATES 12/1/2023 - 12/31/2024

- <u>SUMMARY</u>:
- Statewide Criminal Clearance Rate in December was only 89%
- Only 4 counties made progress on the backlog (3 of those were the smallest counties)
- All of the largest counties lost significant ground.
- Caused by new added caseload from FY23, '24 & '25 joining the pandemic backlog