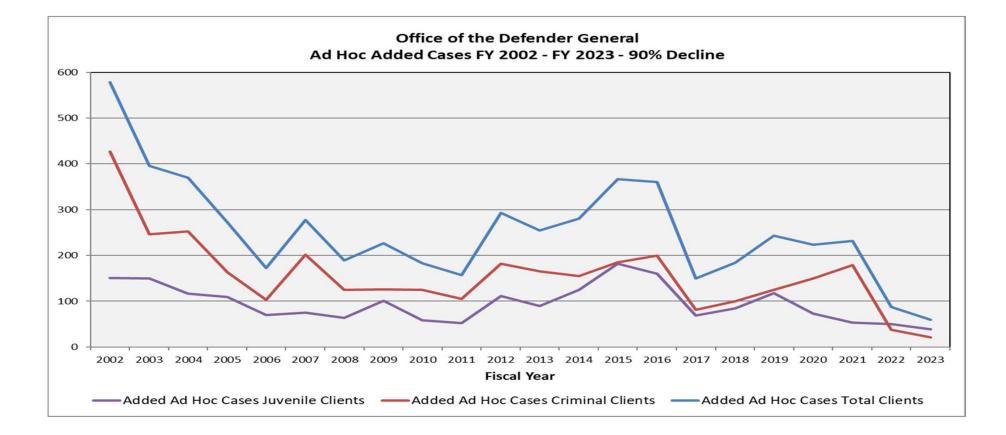

### ACCOMPLISHMENTS:

- ODG has remained within budget for 23 consecutive years;
- Fiscal responsibility has been built on legal services provided by conflict contractors saving the state 30% when compared to a staff office;
- Increase in the number of Assigned Counsel Conflict contracts has kept reliance on ad hoc counsel to a minimum;
- FY 2000 FY 2024: Ad hoc caseload (the most expensive way to provide services) has decreased in number of charges by 89% and clients by 87% since 2000.