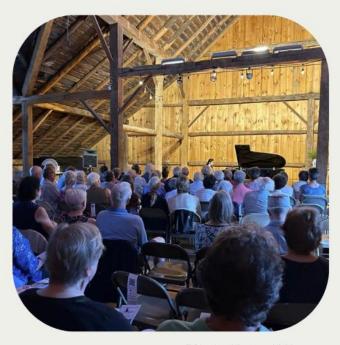

Photo Miriam Block

Heritage Winooski Mill Museum in Winooski, a FY24 Arts Project grantee, held a series of knitting groups for refugee women from East Africa.

Photo Katya Wilcox

**Island Arts** in North Hero, a FY24 Arts Operating grantee, hosted a classical piano concert inside the historic Homer Knight barn.