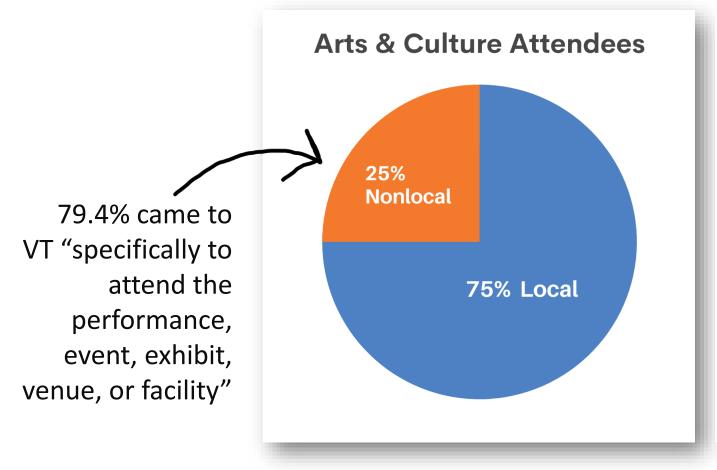

#### **Audiences and Local Economies**

> 1.4M attendees to arts and culture events in 2022

Circus Artist Rob Crites at the Vermont Creative Network State Convening, June 2024

**VACDaRN:** Vermont Arts & Culture Disaster and Resiliency Network