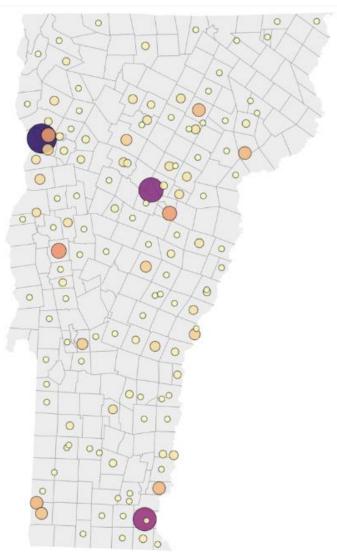

#### **FY24 Grant Making:**

- \$3,247,415
- 131 individuals
- 235 organizations and businesses
- All 14 counties
- Wrap up of Creative Futures
   Covid-relief grants