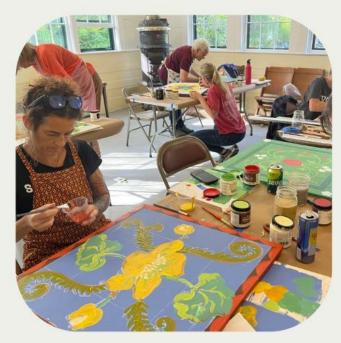

Photo Miriam Block

Heritage Winooski Mill Museum in Winooski, a FY24 Arts Project grantee, held a series of knitting groups for refugee women from East Africa.

Photo Katya Wilcox

**Island Arts** in North Hero, a FY24 Arts Operating grantee, hosted a classical piano concert inside the historic Homer Knight barn.