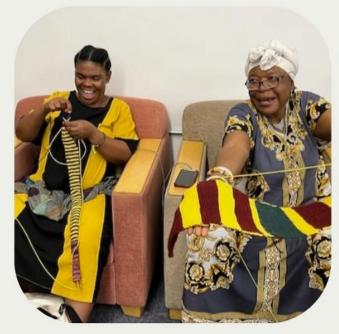

Photo Miriam Block

Heritage Winooski Mill Museum in Winooski, a FY24 Arts Project grantee, held a series of knitting groups for refugee women from East Africa.

Photo Katya Wilcox

**Island Arts** in North Hero, a FY24 Arts Operating grantee, hosted a classical piano concert inside the historic Homer Knight barn.