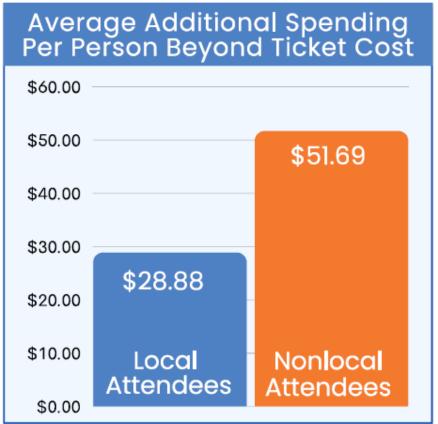

#### **Audiences and Local Economies**

> 1.4M attendees to arts and culture events in 2022

Circus Artist Rob Crites at the Vermont Creative Network State Convening, June 2024

**VACDaRN:** Vermont Arts & Culture Disaster and Resiliency Network