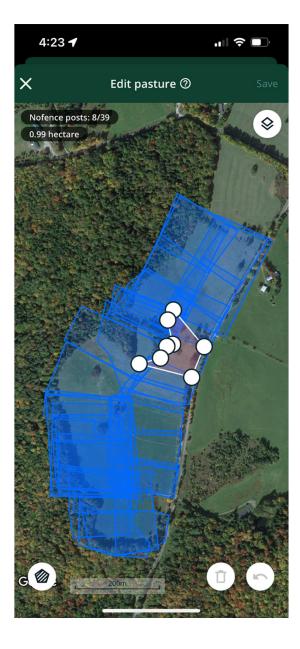

Edit pasture boundary

Delete pasture

| Name:                      | 2nd rotation 8/2    |
|----------------------------|---------------------|
| Area:                      | 3.83 hectare 🔣      |
| Last updated:              | 4 months ago \delta |
| Number of exclusion zones: | 0 🙆                 |