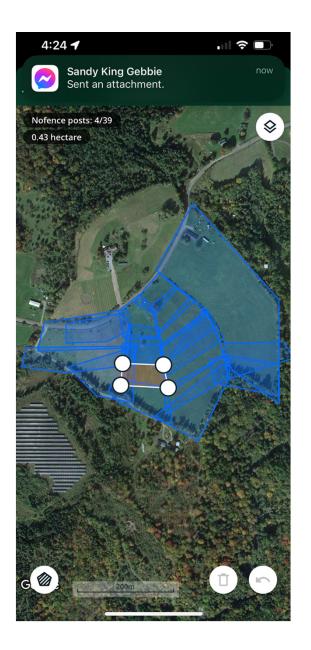

Edit pasture boundary

Delete pasture

| Name:                      | <u>R2 8/17</u>      |
|----------------------------|---------------------|
| Area:                      | 0.43 hectare  🕅     |
| Last updated:              | 2 months ago \delta |
| Number of exclusion zones: | 0 🙆                 |