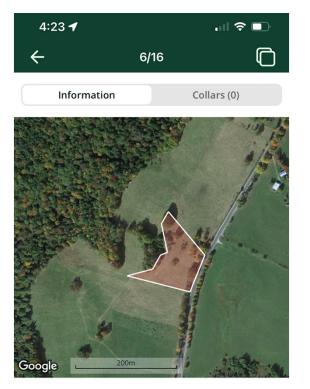

## AGRITECH INSTITUTE

-2 Year pilot study

-Funded by the VT Legislature, VHCB & the

Lintilhac Foundation

| Name:                      | <u>6/16</u>     |
|----------------------------|-----------------|
| Area:                      | 0.99 hectare 🔣  |
| Last updated:              | 4 months ago  🕲 |
| Number of exclusion zones: | 0 🙆             |