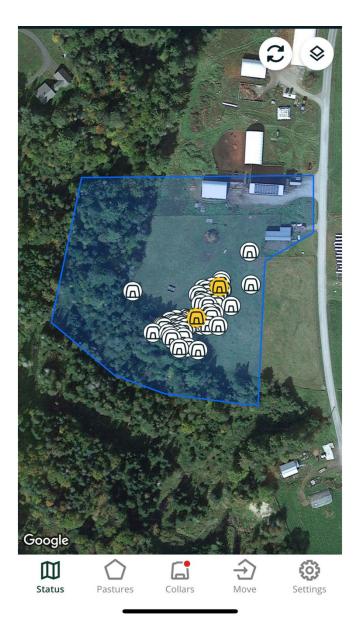

SNUGVALLEY Kenside FARM Kenside Middewidt



## AGRITECH INSTITUTE

-2 Year pilot study

-Funded by the VT Legislature, VHCB & the

Lintilhac Foundation



















| Name:                      | <u>6/16</u>     |
|----------------------------|-----------------|
| Area:                      | 0.99 hectare 🔣  |
| Last updated:              | 4 months ago  🕲 |
| Number of exclusion zones: | 0 🙆             |

Edit pasture boundary

Delete pasture





| Name:                      | 2nd rotation 8/2    |
|----------------------------|---------------------|
| Area:                      | 3.83 hectare 🔣      |
| Last updated:              | 4 months ago \delta |
| Number of exclusion zones: | 0 🙆                 |

Edit pasture boundary

Delete pasture





| Name:                      | <u>R2 8/17</u>      |
|----------------------------|---------------------|
| Area:                      | 0.43 hectare  🕅     |
| Last updated:              | 2 mo