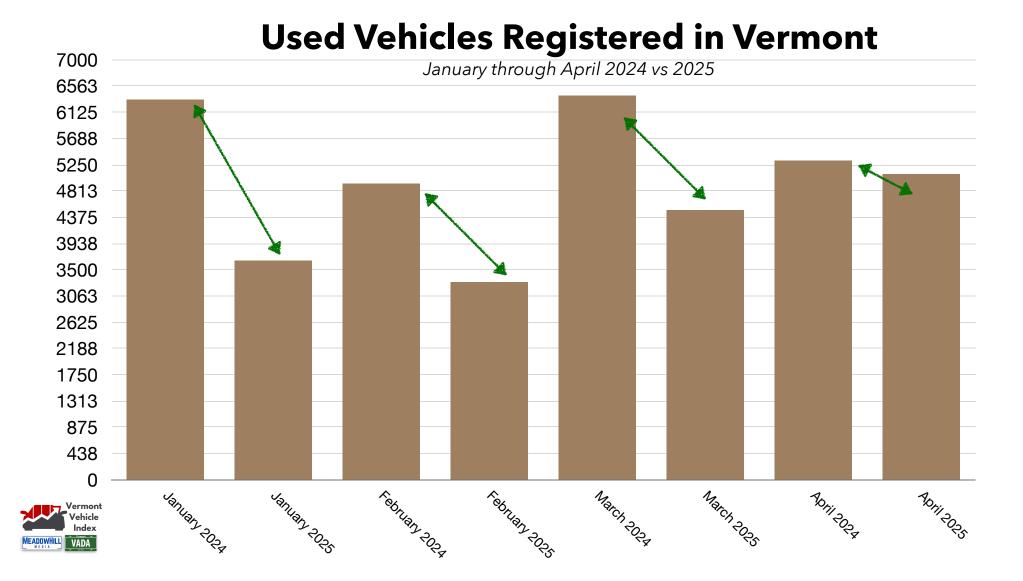

## **Used Vehicles Registered in Vermont**

January through April 2024 vs 2025

Compared to last year, Vermonters registered 21% fewer USED vehicles in the first four months of 2025.

Total New EVs and PHEVs Registered in Vermont, Jan-Apr 2025