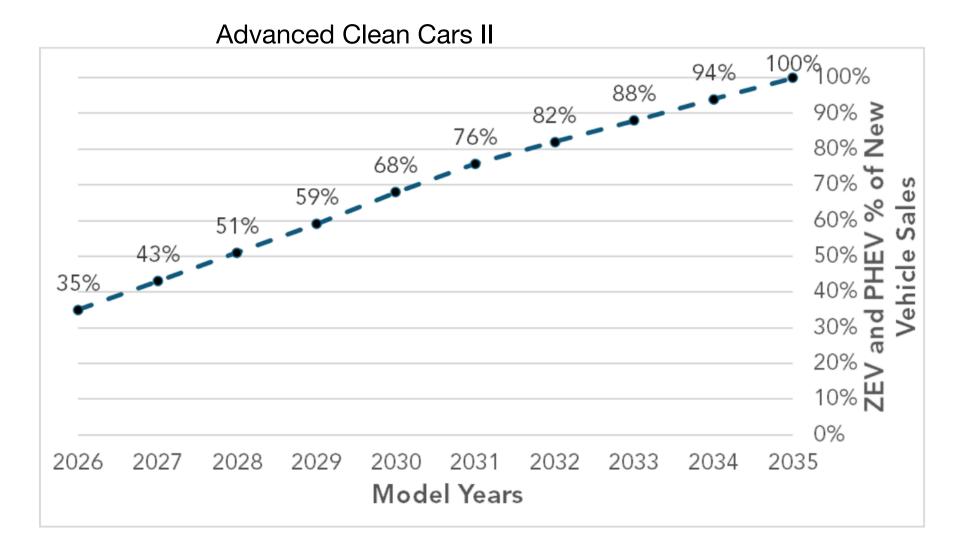

ability and inventory predictability for our dealerships.
- JD Power estimates a \$2,300 price increase could slash national sales by 1.1 million vehicles per year.





## **New Vehicles Registered in Vermont**

January through April



Compared to last year, Vermonters registered 13% fewer new vehicles in the first four months of 2025.







## **Used Vehicles Registered in Vermont**

January through April 2024 vs 2025



Compared to last year, Vermonters registered 21% fewer USED vehicles in the first four months of 2025.



Total New EVs and PHEVs Registered in Vermont, Jan-Apr 2025









## New and Used Battery Electric Vehicles



Registered in Vermont January through April 2025



Compared to Jan-Apr 2024, Vermonters registered 2.9% more new BEV's and 13.7% fewer used BEV's.





Source: https://ww2.arb.ca.gov/sites/default/files/barcu/regact/2022/accii/appa5.pdf



G September 2023 October 2023 November 2023 December 2023 January 2024 February 2024 March 2024 April 2024 May 2024 June 2024 June 2024 August 2024 September 2024 October 2024 November 2024 December 2024 January 2025 February 2025 March 2025 April 2025

|                     | 2024 TOTALS |      | 2                   | 2025 ESTIMATES |      |
|---------------------|-------------|------|---------------------|----------------|------|
| GASOLINE            | 30,533      | 72%  | GASOLINE            | 25,836         | 72%  |
| GAS ELECTRIC HYBRID | 4,063       | 10%  | GAS ELECTRIC HYBRID | 4,101          | 11%  |
| BEV                 | 3,344       | 8%   | BEV                 | 2,880          | 8%   |
|