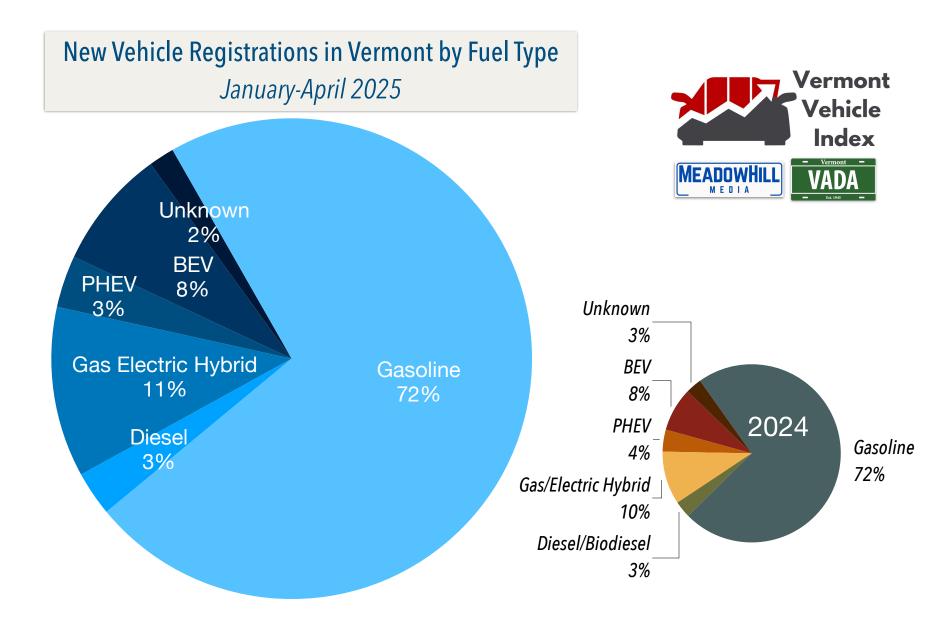

|                     | 2024 TOTALS |      | 2                   | 2025 ESTIMATES |      |
|---------------------|-------------|------|---------------------|----------------|------|
| GASOLINE            | 30,533      | 72%  | GASOLINE            | 25,836         | 72%  |
| GAS ELECTRIC HYBRID | 4,063       | 10%  | GAS ELECTRIC HYBRID | 4,101          | 11%  |
| BEV                 | 3,344       | 8%   | BEV                 | 2,880          | 8%   |
| PHEV                | 1,680       | 4%   | PHEV                | 1,251          | 3%   |
| Diesel/Biodiesel    | 1,287       | 3%   | Diesel/Biodiesel    | 1,071          | 3%   |
| Unknown             | 1,244       | 3%   | Unknown             | 618            | 2%   |
|                     |             |      |                     |                |      |
| 2024 TOTAL          | 42,151      | 100% | PROJECTED TOTAL     | 35,757         | 100% |