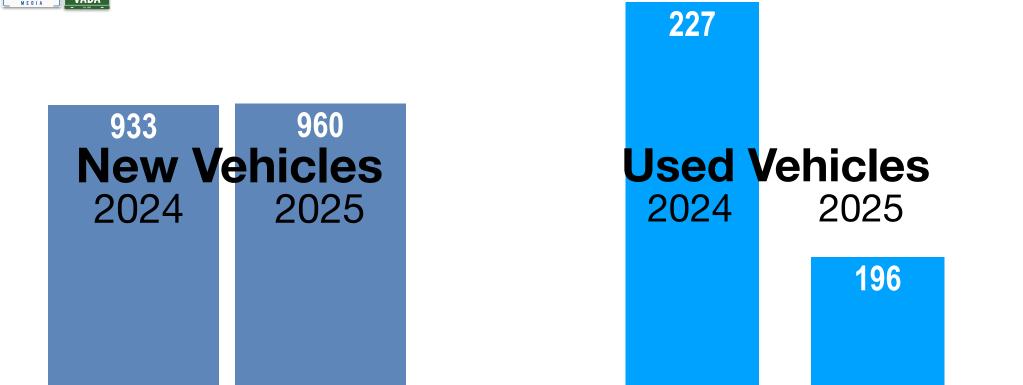

## **New Vehicles Registered in Vermont**

January through April

Compared to last year, Vermonters registered 13% fewer new vehicles in the first four months of 2025.

## **Used Vehicles Registered in Vermont**

January through April 2024 vs 2025

Compared to last year, Vermonters registered 21% fewer USED vehicles in the first four months of 2025.

Total New EVs and PHEVs Registered in Vermont, Jan-Apr 2025