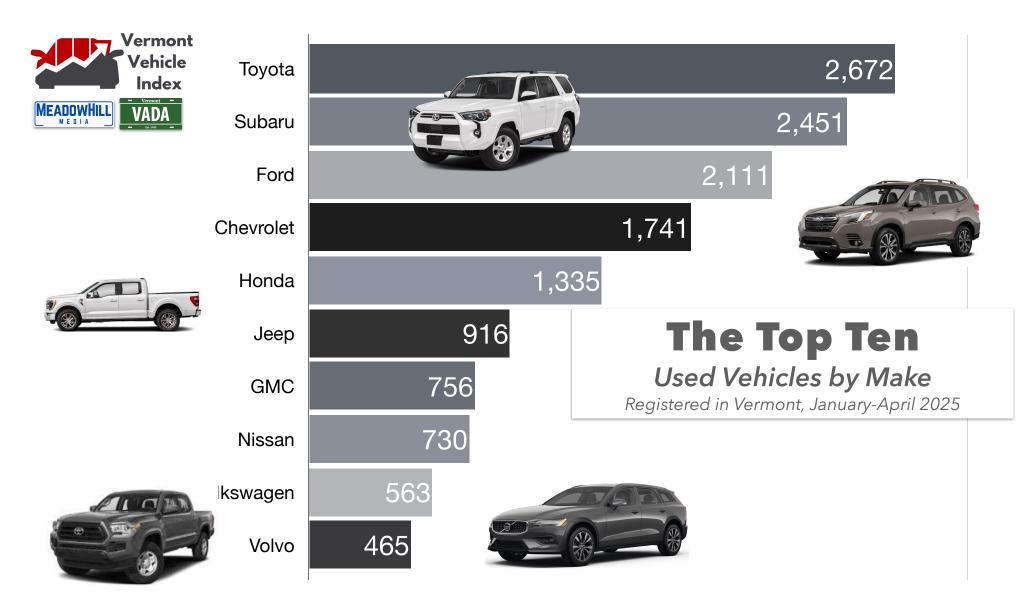

## **Used Vehicles Registered in Vermont**

January through April 2024 vs 2025

Compared to last year, Vermonters registered 21% fewer USED vehicles in the first four months of 2025.

Total New EVs and PHEVs Registered in Vermont, Jan-Apr 2025