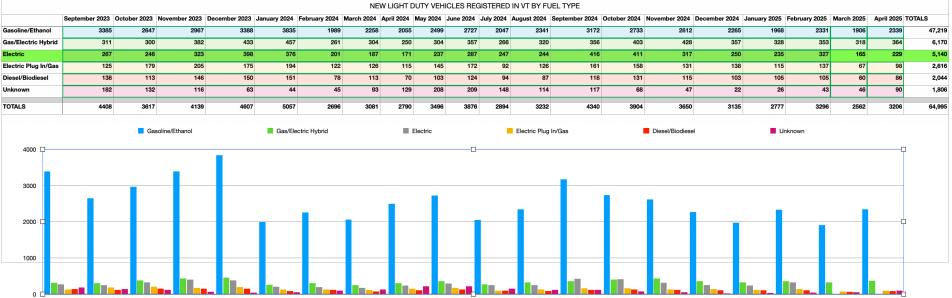

G September 2023 October 2023 November 2023 December 2023 January 2024 February 2024 March 2024 April 2024 May 2024 June 2024 June 2024 August 2024 September 2024 October 2024 November 2024 December 2024 January 2025 February 2025 March 2025 April 2025