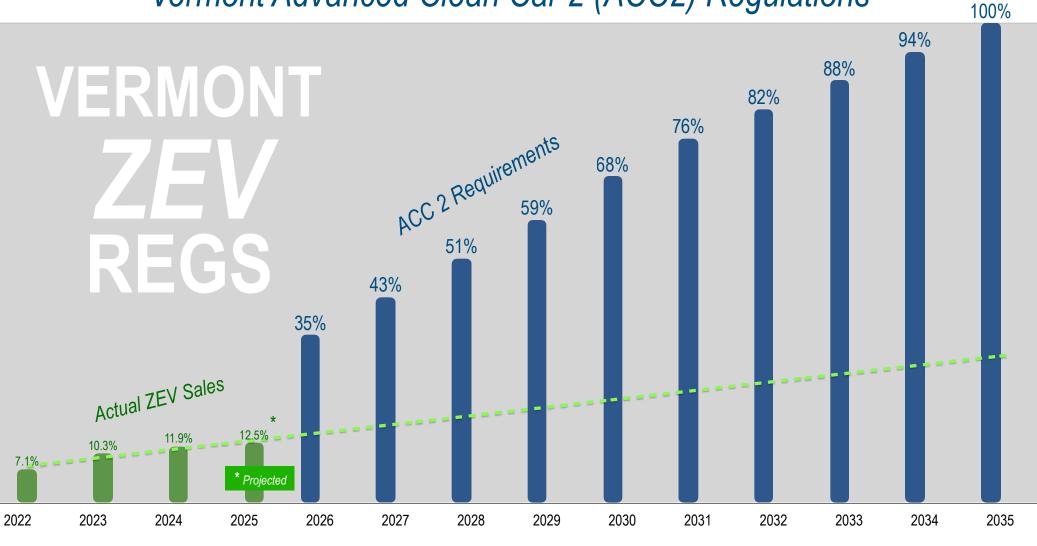

| 30,533      | 72%  | GASOLINE            | 25,836         | 72%  |
| GAS ELECTRIC HYBRID | 4,063       | 10%  | GAS ELECTRIC HYBRID | 4,101          | 11%  |
| BEV                 | 3,344       | 8%   | BEV                 | 2,880          | 8%   |
| PHEV                | 1,680       | 4%   | PHEV                | 1,251          | 3%   |
| Diesel/Biodiesel    | 1,287       | 3%   | Diesel/Biodiesel    | 1,071          | 3%   |
| Unknown             | 1,244       | 3%   | Unknown             | 618            | 2%   |
|                     |             |      |                     |                |      |
| 2024 TOTAL          | 42,151      | 100% | PROJECTED TOTAL     | 35,757         | 100% |



On track for a 15% decrease

#### Vermont Advanced Clean Car 2 (ACC2) Regulations



#### Vermont Advanced Clean Truck Regulation (ACT)



| Model Year