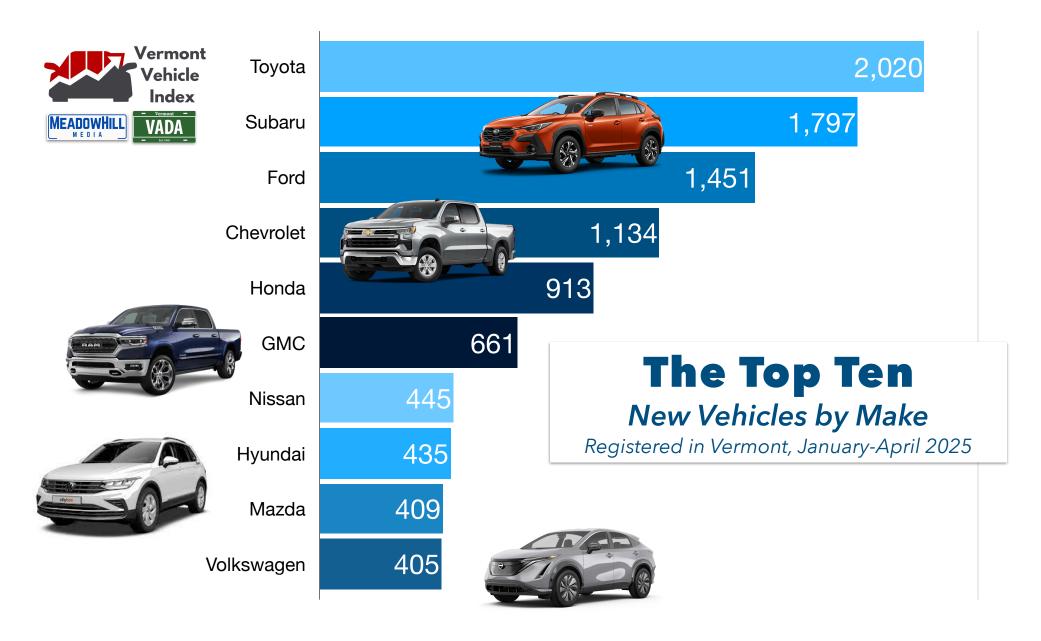

## **New Vehicles Registered in Vermont**

January through April

Compared to last year, Vermonters registered 13% fewer new vehicles in the first four months of 2025.