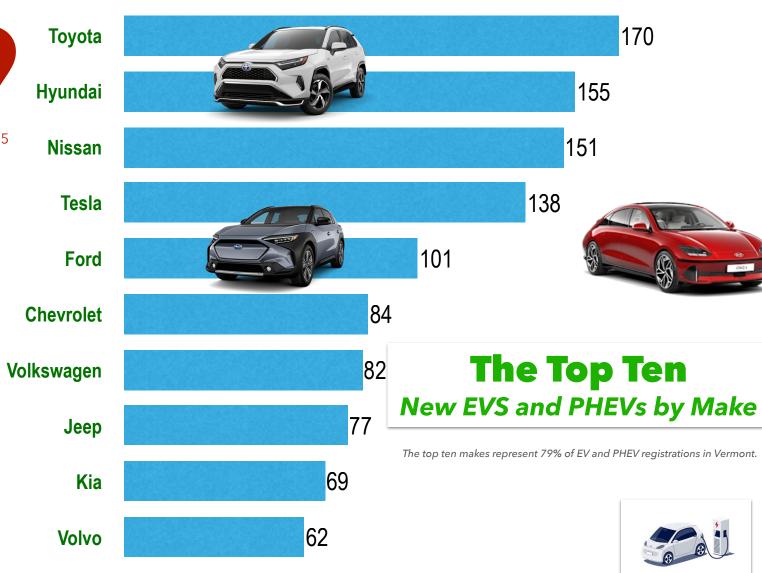

## **Used Vehicles Registered in Vermont**

January through April 2024 vs 2025

Compared to last year, Vermonters registered 21% fewer USED vehicles in the first four months of 2025.

Total New EVs and PHEVs Registered in Vermont, Jan-Apr 2025