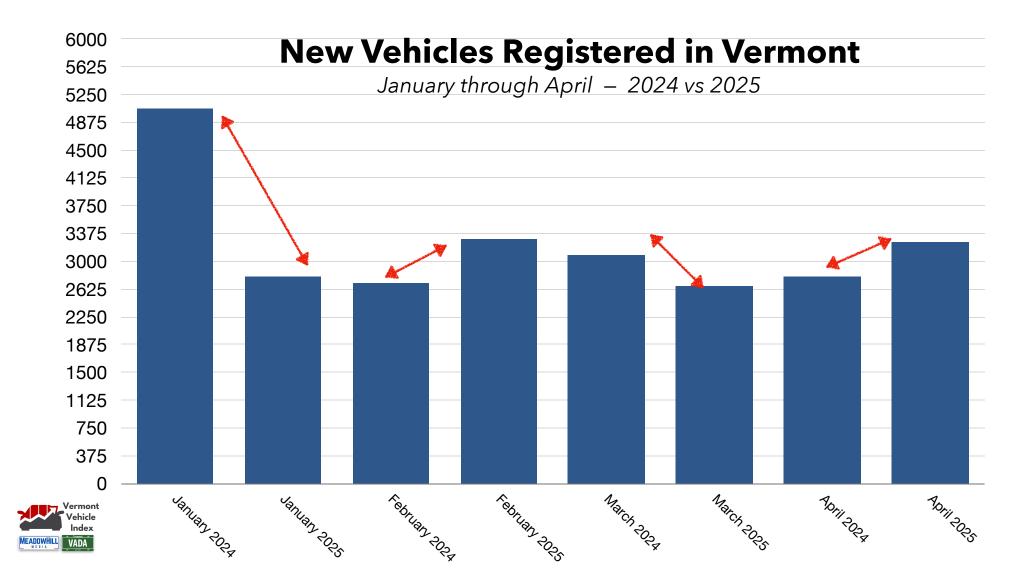

## **New Vehicles Registered in Vermont**

January through April

Compared to last year, Vermonters registered 13% fewer new vehicles in the first four months of 2025.