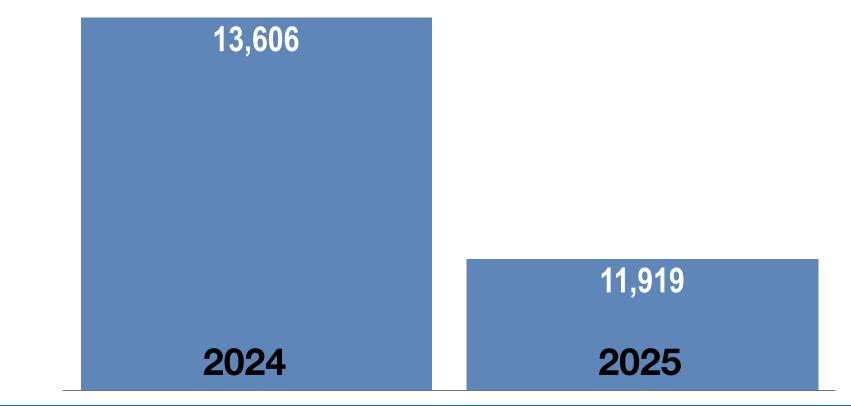

## **New Vehicles Registered in Vermont**

January through April

Compared to last year, Vermonters registered 13% fewer new vehicles in the first four months of 2025.