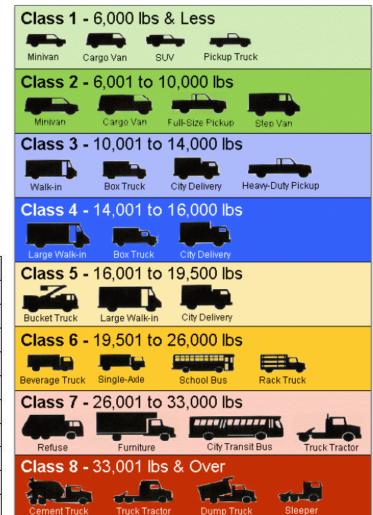

#### Vermont Advanced Clean Truck Regulation (ACT)

| Model Year                                                                                                                                                                                                                                                                                                                                                                                                                                                                                                                                                                                                                                                                                                                                                                                                                                                                                                                                                                                      | Class 2b-3            | Class 4-8 | Class 7-8 Tractors |
|-------------------------------------------------------------------------------------------------------------------------------------------------------------------------------------------------------------------------------------------------------------------------------------------------------------------------------------------------------------------------------------------------------------------------------------------------------------------------------------------------------------------------------------------------------------------------------------------------------------------------------------------------------------------------------------------------------------------------------------------------------------------------------------------------------------------------------------------------------------------------------------------------------------------------------------------------------------------------------------------------|-----------------------|-----------|--------------------|
| 2026                                                                                                                                                                                                                                                                                                                                                                                                                                                                                                                                                                                                                                                                                                                                                                                                                                                                                                                                                                                            | 10%                   | 13%       | 10%                |
| and the second | V 1848 975 25 97 8 10 |           |                    |
| 2027                                                                                                                                                                                                                                                                                                                                                                                                                                                                                                                                                                                                                                                                                                                                                                                                                                                                                                                                                                                            | 15%                   | 20%       | 15%                |
| 2028                                                                                                                                                                                                                                                                                                                                                                                                                                                                                                                                                                                                                                                                                                                                                                                                                                                                                                                                                                                            | 20%                   | 30%       | 20%                |
| 2029                                                                                                                                                                                                                                                                                                                                                                                                                                                                                                                                                                                                                                                                                                                                                                                                                                                                                                                                                                                            | 25%                   | 40%       | 25%                |
| 2030                                                                                                                                                                                                                                                                                                                                                                                                                                                                                                                                                                                                                                                                                                                                                                                                                                                                                                                                                                                            | 30%                   | 50%       | 30%                |
| 2031                                                                                                                                                                                                                                                                                                                                                                                                                                                                                                                                                                                                                                                                                                                                                                                                                                                                                                                                                                                            | 35%                   | 55%       | 35%                |
| 2032                                                                                                                                                                                                                                                                                                                                                                                                                                                                                                                                                                                                                                                                                                                                                                                                                                                                                                                                                                                            | 40%                   | 60%       | 40%                |
| 2033                                                                                                                                                                                                                                                                                                                                                                                                                                                                                                                                                                                                                                                                                                                                                                                                                                                                                                                                                                                            | 45%                   | 65%       | 40%                |
| 2034                                                                                                                                                                                                                                                                                                                                                                                                                                                                                                                                                                                                                                                                                                                                                                                                                                                                                                                                                                                            | 50%                   | 70%       | 40%                |
| 2035+                                                                                                                                                                                                                                                                                                                                                                                                                                                                                                                                                                                                                                                                                                                                                                                                                                                                                                                                                                                           | 55%                   | 75%       | 40%                |