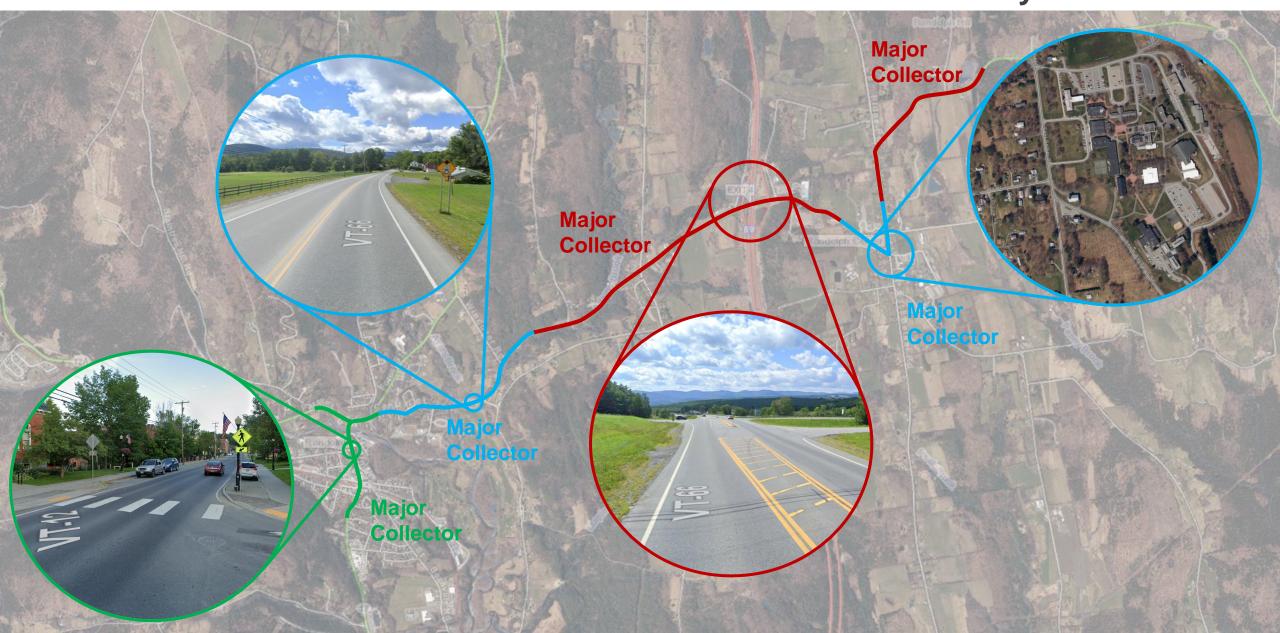

| Suburban                                      |                                | an                             | Urban                        |                     | Urban Core                                   |                                 |                                   |
|                                       |                       |                    |                            |                                               |                                |                                |                              |                     | · ·                                          |                                 |                                   |

Shifting the Paradigm:
Context Driven and Outcomes
Based Approach

#### **Roadway Classifications**



#### **Shifting to Context-Sensitive Solutions & Outcomes**





## Alignment with Act 181

#### Legend

**Designated Centers** 

Richford Village Center

1/4 Mile Buffer Area

NRPC Future Land Use

DT/Village Centers

Village Area

**Transitional** 

Rural – General

Rural – Ag and Forestry

Rural – Conservation

VMRG Context-Sensitive Roadway Classifications

**Urban Main Street** 

Town/Village Main Street

**Urban Connector** 

**Rural Connector** 

**Rural Road** 

**Transition Zone** 



### Current Status and Next Steps

- Phase 1 Project Definition and Stakeholder Engagement
  - We are here!
  - Annotated Outline April 2025
- Phase 2 Development of Guide
  - This is next!
  - Draft anticipated January 2026
- Phase 3 Implementation and Training

# Thank you! Questions?

Project We