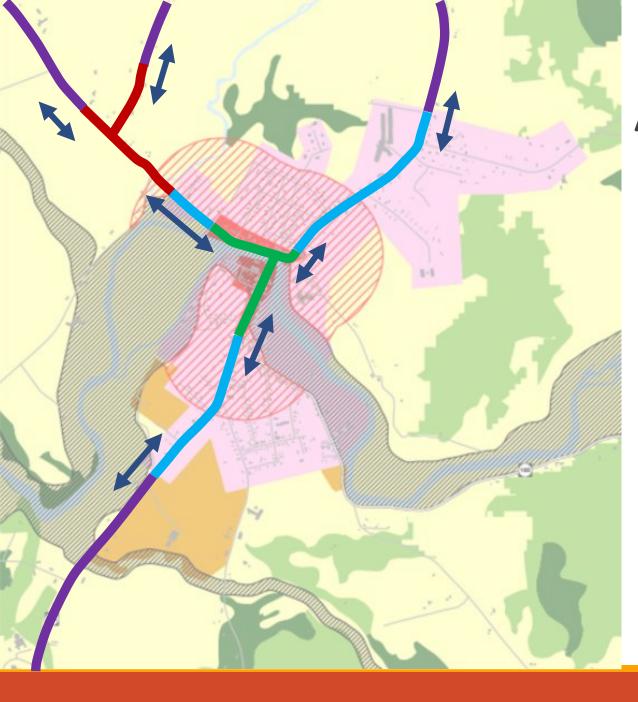

## Alignment with Act 181

#### Legend

**Designated Centers** 

Richford Village Center

1/4 Mile Buffer Area

NRPC Future Land Use

DT/Village Centers

Village Area

**Transitional** 