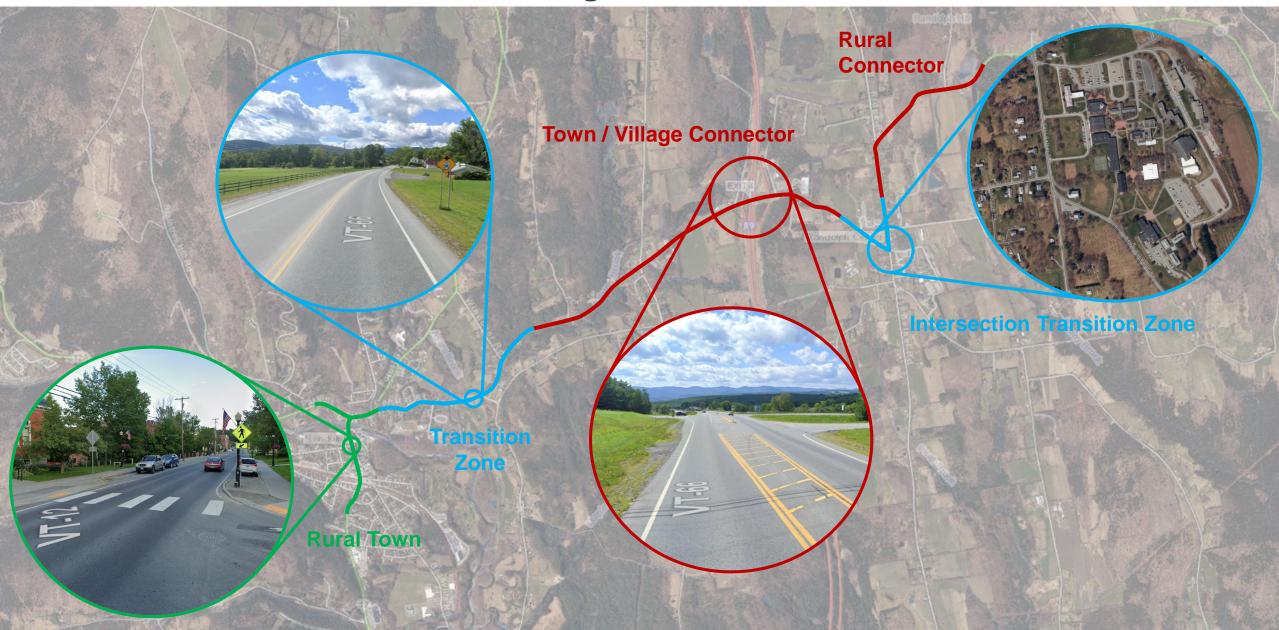

Rural – General

Rural – Ag and Forestry

Rural – Conservation

VMRG Context-Sensitive Roadway Classifications

**Urban Main Street** 

Town/Village Main Street

**Urban Connector** 

**Rural Connector** 

**Rural Road** 

**Transition Zone** 