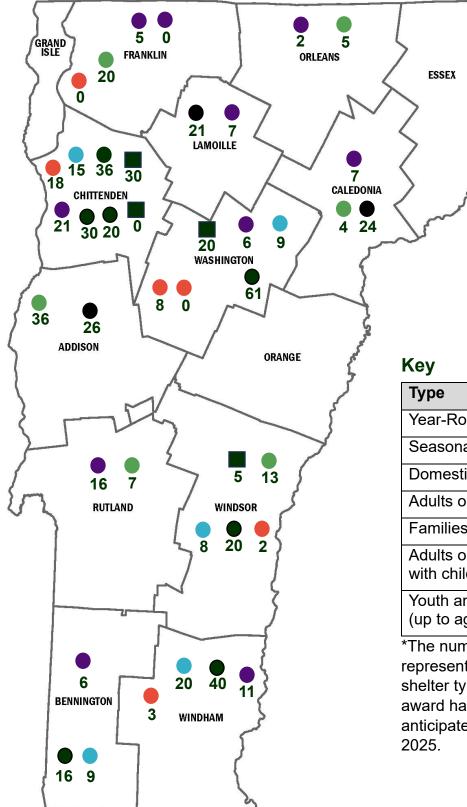

## **HOP Funded Homeless Shelters**

Point in Time February 12, 2025

| Туре                                        | Shape or Color |
|---------------------------------------------|----------------|
| Year-Round                                  | Circle         |
| Seasonal                                    | Square         |
| Domestic Violence (DV)                      | Purple         |
| Adults only                                 | Black          |
| Families with children                      | Blue           |
| Adults only & families with children        | Green          |
| Youth and young adults (up to age 24 years) | Orange         |

\*The numbers listed next to the shapes represent current household capacity for this shelter type. Those with "0" indicate that an award has been made, and the capacity is anticipated online in February and March 2025.