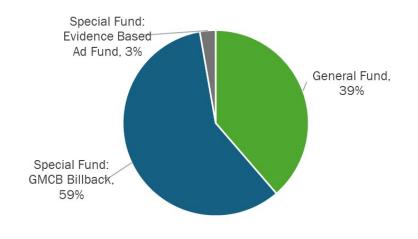

## **FY2026 Budget Summary**

|                                                      | FY25 Bud    | New Work       | Total \$   |
|------------------------------------------------------|-------------|----------------|------------|
|                                                      | 40% GF &    | Special Fund:  |            |
|                                                      | 60 Billback | Evidence Based |            |
|                                                      |             | Ad Fund \$     |            |
| 2024 Act 113 FY25 Big Bill                           | 8,795,410   | -              | 8,795,410  |
| New Position \$ Act 134 of 2024                      |             | 245,000        | 245 000    |
| l- ·                                                 | 004.450     |                | 245,000    |
| Change in Salaries & Fringe                          | 294,458     | 36,412         | 330,870    |
| FY25 Pool Position fm Contracts                      | 108,000     | -              | 108,000    |
|                                                      | 402,458     | 281,412        | 683,870    |
| Contracts Increases                                  | 127,273     | -              | 127,273    |
| FY25 fm Contracts to Pool Position                   | (108,000)   | -              | (108,000)  |
|                                                      | 19,273      | -              | 19,273     |
| Operating Expenses Increases                         | 18,273      | -              | 18,273     |
| Total GMCB before Base Initiative                    | 440,004     | 281,412        | 721,416    |
|                                                      |             |                |            |
| Gov Rec Base Initiative                              | 750,000     | -              | 750,000    |
| Green Mountain Care Board FY 2026 Governor Recommend | 9,985,414   | 281,412        | 10,266,826 |

# FY2026 Budget Detail

|                                                                                                                         | General \$\$ | Special \$\$ | All other \$\$  | Total \$\$ |
|-------------------------------------------------------------------------------------------------------------------------|--------------|--------------|-----------------|------------|
| ## F00000400001 O                                                                                                       | 0.404.400    | 5 004 004    | Evid Based Fund | 0.705.440  |
| Approp #1 [3330010000]: Green Mountain Care Board FY 2025                                                               | 3,494,109    | 5,301,301    | 0               | 8,795,410  |
| Approp                                                                                                                  |              |              |                 | ^          |
| Other Changes: (Please insert changes to your base appropriation that occurred after the passage of the FY 2025 budget] |              |              |                 | 0          |
|                                                                                                                         | 0            | 0            | 0               | 0          |
| FY 2025 Other Changes Total Approp. After FY 2025 Other Changes                                                         | 3,494,109    | 5,301,301    | 0               | 8,795,410  |
| CURRENT SERVICE LEVEL/CURRENT LAW                                                                                       | 475.965      | 714.039      | 281,412         | 1,471,416  |
| Personal Services                                                                                                       | 468.674      | 703,057      | 281,412         | 1,471,416  |
| 500000: Salary & Wages: Classified Employees                                                                            | 18,996       | 111,539      | 176,592         | 307,127    |
| 500010: Salary & Wages: Exempt Employees                                                                                | 10,000       | 111,000      | 170,002         | 307,127    |
| 501500: Health Insurance: Classified Employees                                                                          | 1,173        | 37,317       | 37,233          | 75,723     |
| 501510: Health Insurances: Exempt Employees                                                                             | 1,170        | 01,011       | 01,200          | 73,723     |
| 502000: Retirement: Classified Employees                                                                                | 34,743       | 74,291       | 50.858          | 159,892    |
| 502010: Retirement: Exempt Employees                                                                                    | 01,740       | 7 1,201      | 00,000          | 100,002    |
| All Other Employee Payroll Related Fringe Benefits                                                                      | 333          | 7,681        | 15,297          | 23,311     |
| 504040: VT Family & Medical Leave Insurance Premium                                                                     | 67           | 412          | 655             | 1,134      |
| 504045: Child Care Contribution                                                                                         | 1.475        | 2.489        | 777             | 4,741      |
| 505200: Workers' Compensation Insurance Premium                                                                         | 771          | 1,171        | 0               | 1,942      |
| 508000: Vacancy Turnover Savings                                                                                        | 0            | 0            | 0               | 0          |
| Contracts                                                                                                               | 110,316      | 16,957       | 0               | 127,273    |
| Per Diem & Other Personal Services                                                                                      | 800          | 1,200        | 0               | 2,000      |
| Other Personal Services                                                                                                 | 300.000      | 450.000      | 0               | 750,000    |
|                                                                                                                         |              |              | -               | 0          |
| Operating Expenses                                                                                                      | 7,291        | 10,982       | 0               | 18,273     |
| 515010: Fee-for-Space Charge                                                                                            | 0            | 0            | 0               | 0          |
| 516000: Insurance Other Than Employee Benefits                                                                          | (1)          | (3)          | 0               | (4)        |
| 516010: Insurance - General Liability                                                                                   | 273          | 409          | 0               | 682        |
| 516671: VISION/ISD                                                                                                      | (826)        | (1,253)      | 0               | (2,079)    |
| 516685: ADS Allocated Charge                                                                                            | 1,470        | 2,230        | 0               | 3,700      |
| 519006: Human Resources Services                                                                                        | 2,111        | 3,204        | 0               | 5,315      |
| 523620: Single Audit Allocation                                                                                         | 0            | 0            | 0               | 0          |
| Rent and Electricity                                                                                                    | 2,864        | 4,295        | 0               | 7,159      |
| Other Operating Expenses                                                                                                | 1,400        | 2,100        | 0               | 3,500      |
|                                                                                                                         |              |              |                 | 0          |
| Grants                                                                                                                  | 0            | 0            | 0               | 0          |
|                                                                                                                         |              |              |                 | 0          |
| Subtotal of Increases/Decreases                                                                                         | 475,965      | 714,039      | 281,412         | 1,471,416  |
| FY 2026 Governor Recommend                                                                                              | 3,970,074    | 6,015,340    | 281,412         | 10,266,826 |
|                                                                                                                         |              |              |                 |            |
| Green Mountain Care Board FY 2025 Appropriation                                                                         | 3,494,109    | 5,301,301    | 0               | 8,795,410  |
| Reductions and Other Changes                                                                                            | 0            | 0            | 0               | 0          |
| FY 2025 Total After Other Changes                                                                                       | 3,494,109    | 5,301,301    | 0               | 8,795,410  |
| TOTAL INCREASES/DECREASES                                                                                               | 475,965      | 714,039      | 281,412         | 1,471,416  |
| Green Mountain Care Board FY 2026 Governor Recommend                                                                    | 3,970,074    | 6,015,340    | 281,412         | 10,266,826 |