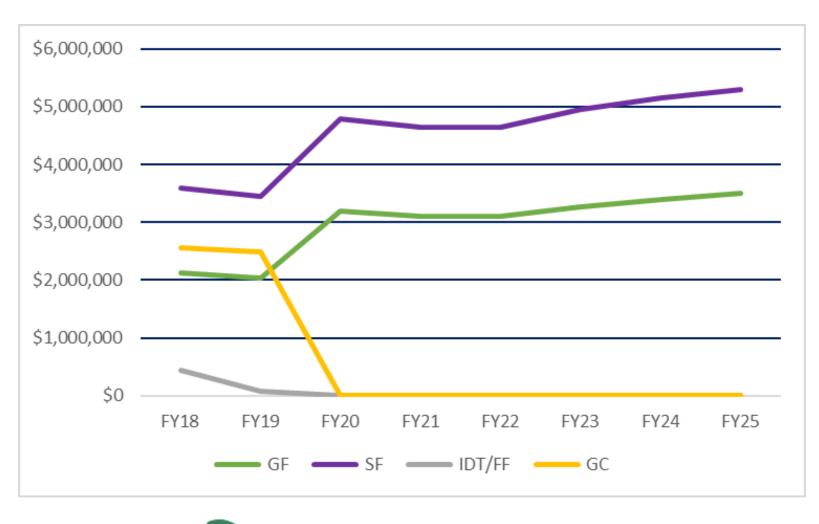

## **FY2026 Budget Summary**

|                                                      | FY25 Bud    | New Work       | Total \$   |
|------------------------------------------------------|-------------|----------------|------------|
|                                                      | 40% GF &    | Special Fund:  |            |
|                                                      | 60 Billback | Evidence Based |            |
|                                                      |             | Ad Fund \$     |            |
| 2024 Act 113 FY25 Big Bill                           | 8,795,410   | -              | 8,795,410  |
|                                                      |             |                |            |
| New Position \$ Act 134 of 2024                      | -           | 245,000        | 245,000    |
| Change in Salaries & Fringe                          | 294,458     | 36,412         | 330,870    |
| FY25 Pool Position fm Contracts                      | 108,000     | -              | 108,000    |
|                                                      | 402,458     | 281,412        | 683,870    |
|                                                      |             |                |            |
| Contracts Increases                                  | 127,273     | -              | 127,273    |
| FY25 fm Contracts to Pool Position                   | (108,000)   | -              | (108,000)  |
|                                                      | 19,273      | -              | 19,273     |
|                                                      |             |                |            |
| Operating Expenses Increases                         | 18,273      | -              | 18,273     |
|                                                      |             |                |            |
| Total GMCB before Base Initiative                    | 440,004     | 281,412        | 721,416    |
|                                                      |             |                |            |
| Gov Rec Base Initiative                              | 750,000     | -              | 750,000    |
|                                                      |             |                |            |
| Green Mountain Care Board FY 2026 Governor Recommend | 9,985,414   | 281,412        | 10,266,826 |