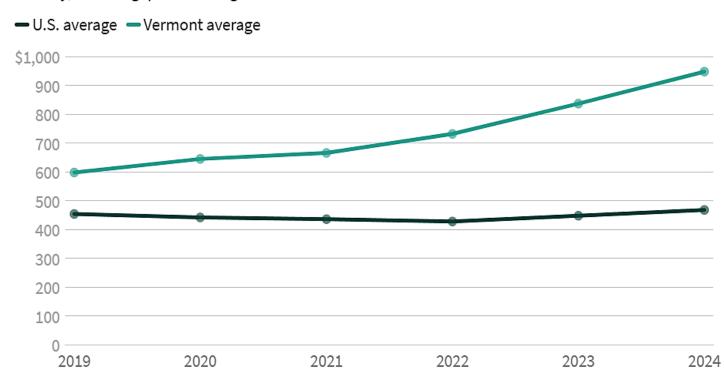

### **Vermont ACA Insurance Costs Highest in US**

Vermont for years has had the highest monthly Affordable Care Act marketplace premiums in the country, and the gap is widening.