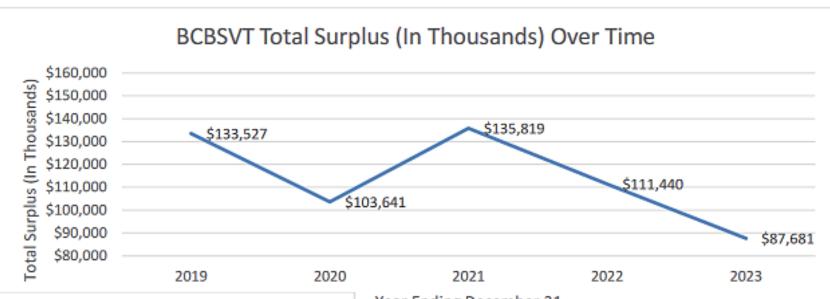

### In Vermont, Where Almost Everyone Has Insurance, Many Can't Find or Afford Care

November 20, 2024

"Vermont consistently ranks among the healthiest states, and its unemployment and uninsured rates are among the lowest. Yet Vermonters pay the highest prices nationwide for individual health coverage and state reports show its providers and insurers are in financial trouble. Nine of the state's 14 hospital are losing money, and the state's largest insurer is struggling to remain solvent. Long waits for care have become increasingly common, according to state reports and interviews with residents and industry officials."