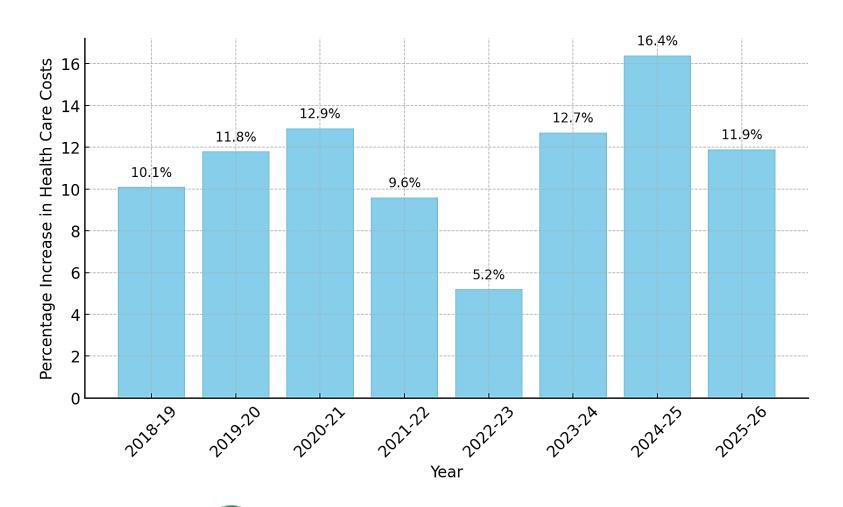

# **Vermont Education Health Initiative (VEHI) Healthcare Costs**

- The ending of one-time Federal ESSER funds Many districts used those one-time funds
  to add new services and personnel to recover from the pandemic. A large portion of
  those districts believe these services continue to be necessary. That requires replacing
  those one-time federal dollars with state education funds.
- A 16%+ increase in health care benefits The vast majority of school employees receive
  health benefits. An increase of that magnitude in the cost of those benefits is
  approximately 3% in overall education spending for a district alone.
- Overall inflation increasing the price of operating, living, and working in Vermont fuel, electricity, buses, equipment, supplies, etc.
- Debt service to new capital projects or renovations Vermont's aging fleet of schools is becoming more expensive to maintain and repair as they continue to age.

Average property tax bills will increase by approximately 18.5% for FY25

Increase in school spending can be primarily attributed to 16%+ increase in health care benefits