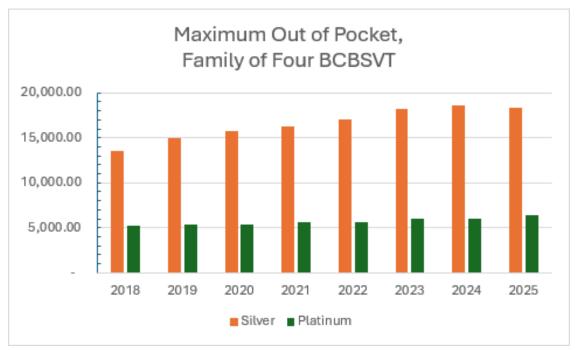

### In Vermont, Where Almost Everyone Has Insurance, Many Can't Find or Afford Care

November 20, 2024

"Vermont consistently ranks among the healthiest states, and its unemployment and uninsured rates are among the lowest. Yet Vermonters pay the highest prices nationwide for individual health coverage and state reports show its providers and insurers are in financial trouble. Nine of the state's 14 hospital are losing money, and the state's largest insurer is struggling to remain solvent. Long waits for care have become increasingly common, according to state reports and interviews with residents and industry officials."