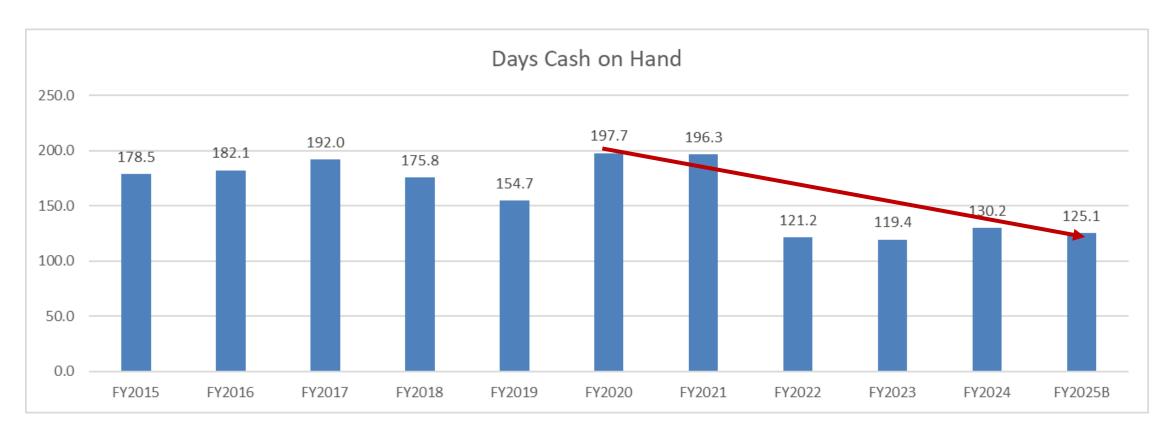

# **Vermont Community Hospitals Days Cash on Hand**

**Note**: Due to delayed submissions of FY24 actuals from Copley and Brattleboro, projected figures were used in place of year-end actuals for those hospitals. While an approximation, this is likely not to significantly affect the system-wide DCOH calculation of 130 for FY24.