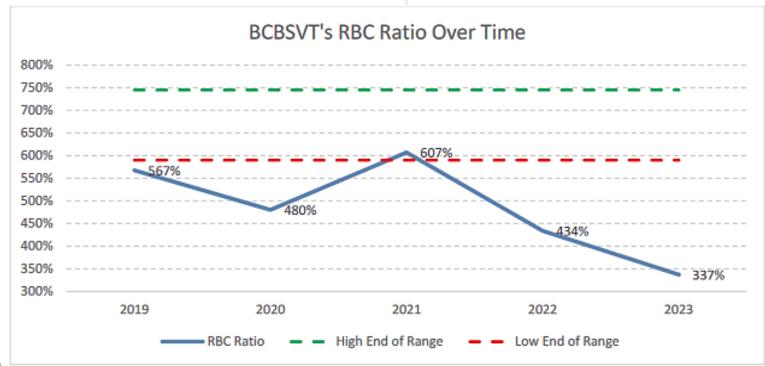

| GMCB Staff     | 3 FTE                                                                                                                                                                                                   |
|----------------|---------------------------------------------------------------------------------------------------------------------------------------------------------------------------------------------------------|
| FY 2025 Rates  | Insurers requested approximately \$150 million in premium increases.                                                                                                                                    |
| Board Decision | Balancing health plan affordability with insurer solvency GMCB reduced proposed increases by an estimated \$11.4 million.                                                                               |
| Impact         | GMCB decision promoted ongoing solvency of BCBS.  Prior GMCB decisions promoted administratively efficient operations and resulted in improved pay parity between hospitals and non-hospital providers. |