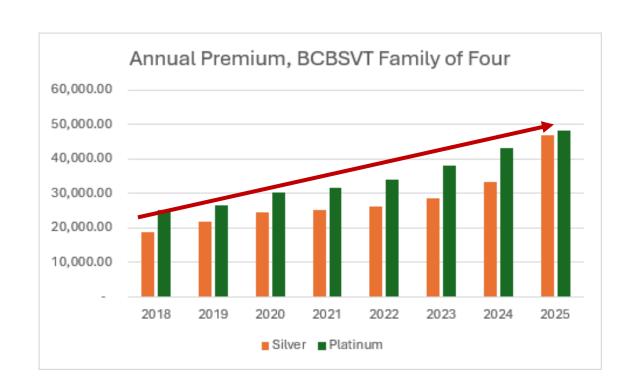

### In Vermont, Where Almost Everyone Has Insurance, Many Can't Find or Afford Care

November 20, 2024

"Vermont consistently ranks among the healthiest states, and its unemployment and uninsured rates are among the lowest. Yet Vermonters pay the highest prices nationwide for individual health coverage and state reports show its providers and insurers are in financial trouble. Nine of the state's 14 hospital are losing money, and the state's largest insurer is struggling to remain solvent. Long waits for care have become increasingly common, according to state reports and interviews with residents and industry officials."