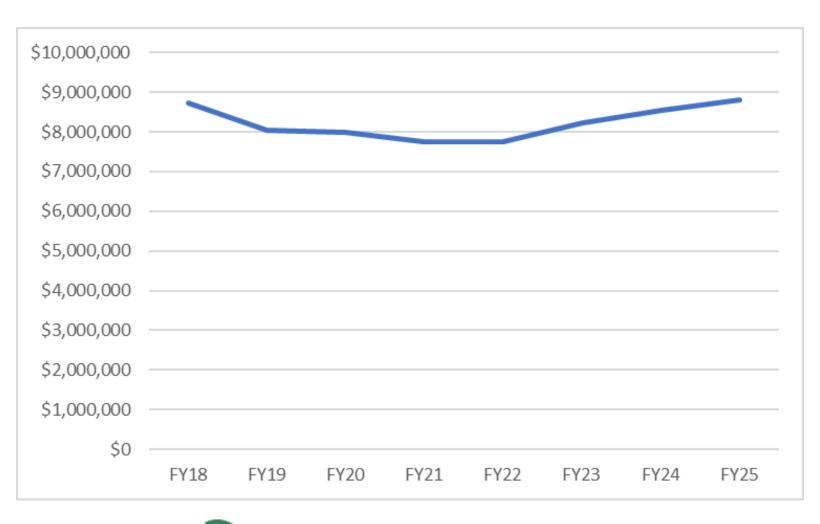

## **FY2026 Budget Summary**

|                                                      | FY25 Bud    | New Work       | Total \$   |
|------------------------------------------------------|-------------|----------------|------------|
|                                                      | 40% GF &    | Special Fund:  |            |
|                                                      | 60 Billback | Evidence Based |            |
|                                                      |             | Ad Fund \$     |            |
| 2024 Act 113 FY25 Big Bill                           | 8,795,410   | -              | 8,795,410  |
|                                                      |             |                |            |
| New Position \$ Act 134 of 2024                      | -           | 245,000        | 245,000    |
| Change in Salaries & Fringe                          | 294,458     | 36,412         | 330,870    |
| FY25 Pool Position fm Contracts                      | 108,000     | -              | 108,000    |
|                                                      | 402,458     | 281,412        | 683,870    |
|                                                      |             |                |            |
| Contracts Increases                                  | 127,273     | -              | 127,273    |
| FY25 fm Contracts to Pool Position                   | (108,000)   | -              | (108,000)  |
|                                                      | 19,273      | -              | 19,273     |
|                                                      |             |                |            |
| Operating Expenses Increases                         | 18,273      | -              | 18,273     |
|                                                      |             |                |            |
| Total GMCB before Base Initiative                    | 440,004     | 281,412        | 721,416    |
|                                                      |             |                |            |
| Gov Rec Base Initiative                              | 750,000     | -              | 750,000    |
|                                                      |             |                |            |
| Green Mountain Care Board FY 2026 Governor Recommend | 9,985,414   | 281,412        | 10,266,826 |