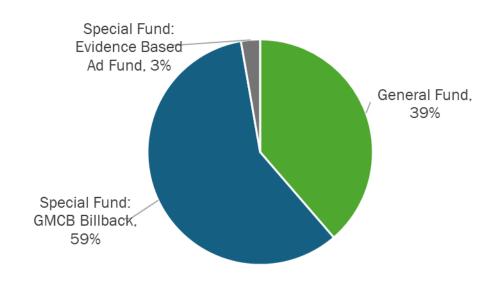

### **SUMMARY, STAFF, OPPORTUNITIES & UNKNOWNS**

|     |                      | GMCB               | Act 134     | Gov Base    | All   |
|-----|----------------------|--------------------|-------------|-------------|-------|
|     |                      | (not inc Gov B.I.) | Rx Drug Reg | Initiative  | Funds |
| \$  | Salary & Fringe      | 8.3%               | 14.9%       | 3 Pool      | 14.1% |
|     | Operating            | 4.6%               | n/a         | Positions & | 4.6%  |
|     | Contracts            | 0.6%               | n/a         | Contracts   | 0.6%  |
|     | Total                | 5.0%               | 14.9%       | \$750,000   | 13.6% |
|     |                      |                    |             |             |       |
| FTE | <b>Board Members</b> | 5                  | -           | -           | 5     |
|     | Exempt               | 6                  | -           | -           | 6     |
|     | Classified           | 22                 | 2           | 3           | 27    |
|     |                      | 33                 | 2           | 3           | 38    |

## **FY2026 Budget Summary**

|                                                      | FY25 Bud    | New Work       | Total \$   |
|------------------------------------------------------|-------------|----------------|------------|
|                                                      | 40% GF &    | Special Fund:  |            |
|                                                      | 60 Billback | Evidence Based |            |
|                                                      |             | Ad Fund \$     |            |
| 2024 Act 113 FY25 Big Bill                           | 8,795,410   | -              | 8,795,410  |
|                                                      |             |                |            |
| New Position \$ Act 134 of 2024                      | -           | 245,000        | 245,000    |
| Change in Salaries & Fringe                          | 294,458     | 36,412         | 330,870    |
| FY25 Pool Position fm Contracts                      | 108,000     | -              | 108,000    |
|                                                      | 402,458     | 281,412        | 683,870    |
|                                                      |             |                |            |
| Contracts Increases                                  | 127,273     | -              | 127,273    |
| FY25 fm Contracts to Pool Position                   | (108,000)   | -              | (108,000)  |
|                                                      | 19,273      | -              | 19,273     |
|                                                      |             |                |            |
| Operating Expenses Increases                         | 18,273      | -              | 18,273     |
|                                                      |             |                |            |
| Total GMCB before Base Initiative                    | 440,004     | 281,412        | 721,416    |
|                                                      |             |                |            |
| Gov Rec Base Initiative                              | 750,000     | -              | 750,000    |
|                                                      |             |                |            |
| Green Mountain Care Board FY 2026 Governor Recommend | 9,985,414   | 281,412        | 10,266,826 |