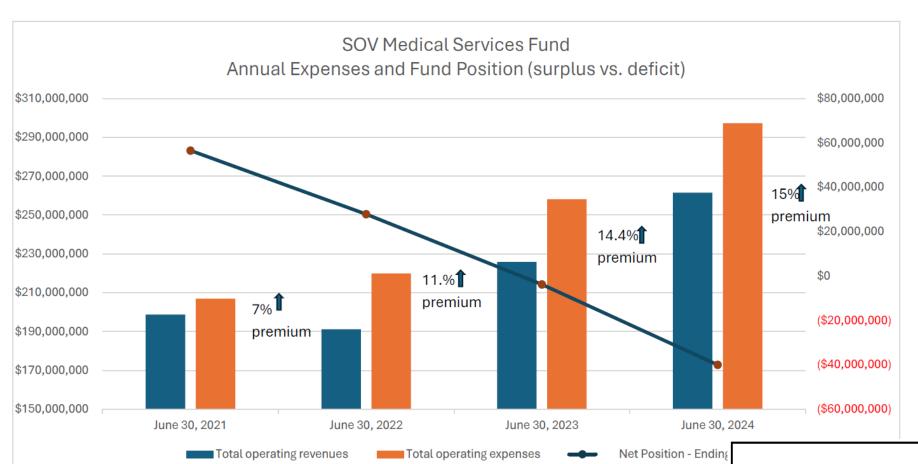

### Medical Internal Services Fund Financial Statements Summary FYE 21 through FYE24

|                          | June 30,      | June 30,      | June 30,      |                |
|--------------------------|---------------|---------------|---------------|----------------|
|                          | 2021          | 2022          | 2023          | June 30, 2024  |
| Total operating revenues | \$198,742,918 | \$191,196,603 | \$225,819,325 | \$261,549,258  |
| Total operating expenses | \$206,945,371 | \$219,966,387 | \$258,154,051 | \$297,316,260  |
| Net Position -           |               |               |               |                |
| Beginning                | \$64,667,943  | \$56,601,975  | \$27,897,280  | (\$3,743,222)  |
| Net Position - Ending    | \$56 601 975  | \$27 914 330  | (\$3.743.222) | (\$39 998 432) |