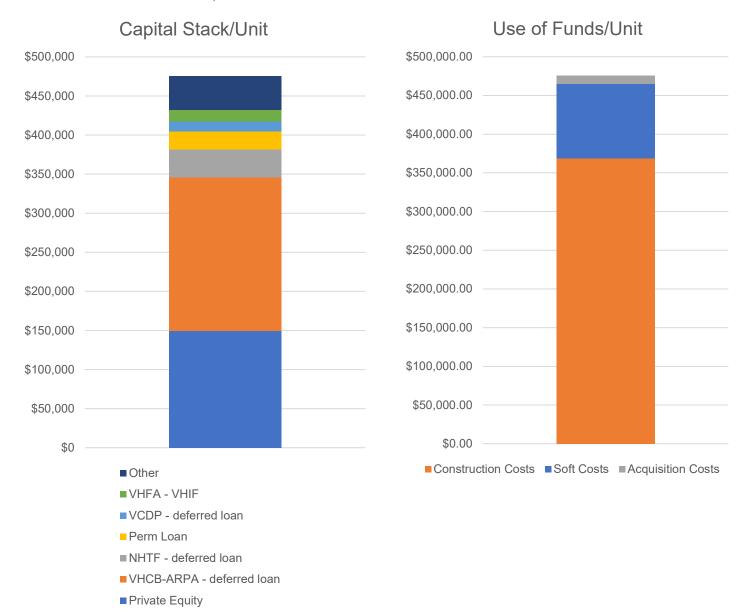

#### **New Construction**

| Project Costs Per Sq. Ft. |               |           |
|---------------------------|---------------|-----------|
| Division                  | Stuart Avenue | Fox Run   |
| Location                  | Colchester    | Berlin    |
| Number of units           | 36            | 30        |
| Construction start date:  | March 2022    | July 2024 |
| 1 General Conditions      | \$14.35       | \$23.78   |
| 2 Sitework                | \$21.41       | \$27.52   |
| 3 Concrete                | \$10.03       | \$11.83   |
| 4 Masonry                 | \$0.82        | \$1.79    |
| 5 Metals                  | \$5.69        | \$1.12    |
| 6 Wood                    | \$33.68       | \$76.72   |
| 7 Thermal & Moisture      | \$17.13       | \$15.52   |
| 8 Doors & Windows         | \$10.36       | \$18.14   |
| 9 Finishes                | \$24.73       | \$40.59   |
| 10 Specialties            | \$1.18        | \$1.75    |
| 11 Equipment              | \$2.66        | \$0.00    |
| 12 Furnishings            | \$5.16        | \$2.25    |
| 13 Special Construction   | \$0.00        | \$0.00    |
| 14 Conveying Systems      | \$4.18        | \$5.15    |
| 15 Mechanical             | \$31.04       | \$59.08   |
| 16 Electrical & Solar     | \$14.21       | \$30.44   |
| Construction Cost per SF  | \$207.12      | \$345.71  |