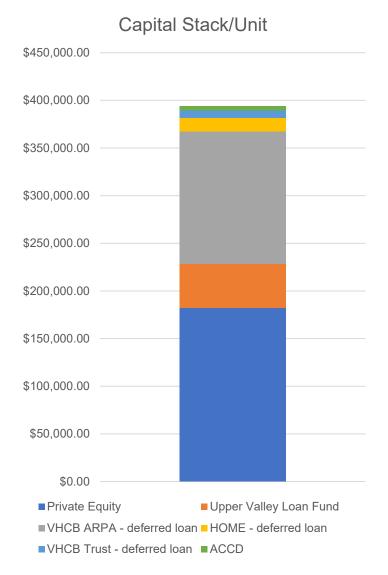

Kathy Beyer, SVP Real Estate Development

# Affordable Rental Housing Finance

January 2025

# evernorth

Investing in communities. Building possibilities.

## 9% LIHTC – Riverwalk Apartments

#### 9% Credit \$892,000







### 4% LIHTC – Kelley's Field II

#### 4% Credit \$487,000





#### **New Construction**

| Project Costs Per Sq. Ft. |               |           |
|---------------------------|---------------|-----------|
| Division                  | Stuart Avenue | Fox Run   |
| Location                  | Colchester    | Berlin    |
| Number of units           | 36            | 30        |
| Construction start date:  | March 2022    | July 2024 |
| 1 General Conditions      | \$14.35       | \$23.78   |
| 2 Sitework                | \$21.41       | \$27.52   |
| 3 Concrete                | \$10.03       | \$11.83   |
| 4 Masonry                 | \$0.82        | \$1.79    |
| 5 Metals                  | \$5.69        | \$1.12    |
| 6 Wood                    | \$33.68       | \$76.72   |
| 7 The