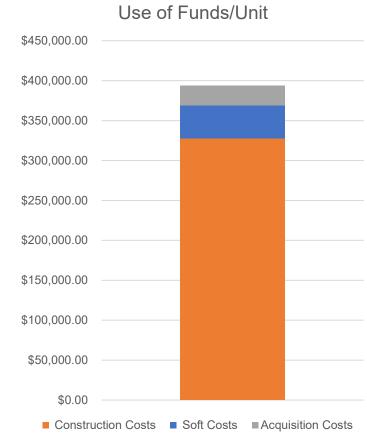

Kathy Beyer, SVP Real Estate Development

# Affordable Rental Housing Finance

January 2025

# evernorth

Investing in communities. Building possibilities.

## 9% LIHTC – Riverwalk Apartments

#### 9% Credit \$892,000







### 4% LIHTC – Kelley's Field II

#### 4% Credit \$487,000





#### **New Construction**

| Project Costs Per Sq. Ft. |               |           |
|---------------------------|---------------|-----------|
| Division                  | Stuart Avenue | Fox Run   |
| Location                  | Colchester    | Berlin    |
| Number of units           | 36            | 30        |
| Construction start date:  | March 2022    | July 2024 |
| 1 General Conditions      | \$14.35       | \$23.78   |
| 2 Sitework                | \$21.41       | \$27.52   |
| 3 Concrete                | \$10.03       | \$11.83   |
| 4 Masonry                 | \$0.82        | \$1.79    |
| 5 Metals                  | \$5.69        | \$1.12    |
| 6 Wood                    | \$33.68       | \$76.72   |
| 7 Therm