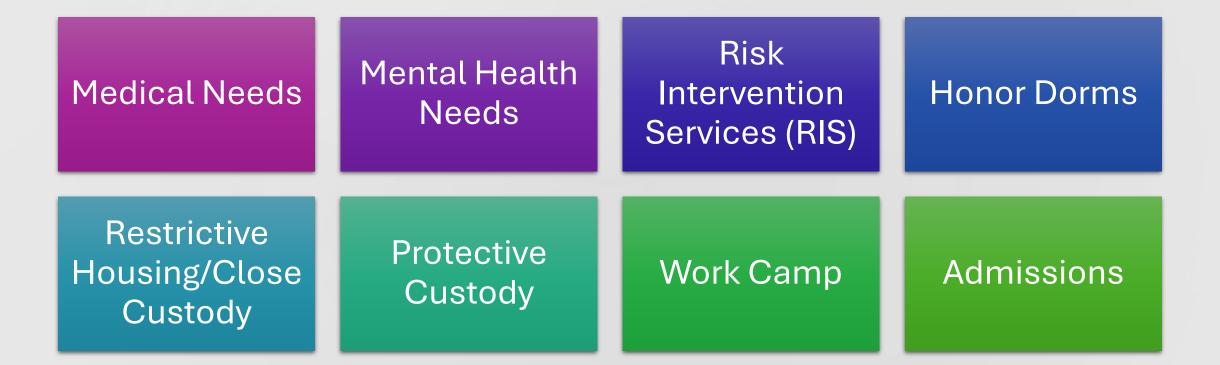

## **Bed Utilization – Specialty Populations**

#### Chittenden Regional Correctional Facility

- Total beds: 174
- General Population Beds: 94/96
- Honors Dorm/Re-Entry: 14/22
- Mental Health Specialty: 7/12
- Segregation: 4/15
- Close Custody/Behavior Management/Awaiting Placement: 14/24
- Infirmary: 0/5

#### Marble Valley Regional Correctional Facility

- Total beds: 142/128
- General Population Beds: 128/115
- Segregation: 10/8
- Special Housing: 4/4
- 0 infirmary beds
- 0 programming beds

#### Northeast Correctional Complex

- Total beds (Building 1): 123/127
- General Population Beds: 117/115
- Segregation: 3/8
- Special Housing: 3/4
- 0 infirmary beds
- 0 programming beds
- Building 2 Work Camp
  - Total beds: 29/56

#### Northern State Correctional Facility

- Total beds: 413/423
- General Population Beds: 394/402
- Segregation: 8/8
- Close Custody: 10/10
- Infirmary: 1/3
- NSCF does programming, but does not specially house

#### Northwest State Correctional Facility

- Total beds: 193/195
- General Population Beds: 118/130
- Primary facility for ICE detainers
- Segregation: 9/20
- Close Custody: 20/20
- No infirmary beds
- VTPSA (SO) Programming: 27/25

#### Southern State Correctional Facility

- Total beds: 287/321
- General Population Beds: 150/150
- Segregation: 12/16
- Close Custody: 29/32
- Honors Unit: 29/50
- Infirmary: 9/9
- Mental Health Specialty: 32/36
- Medical Step Down: 26/28