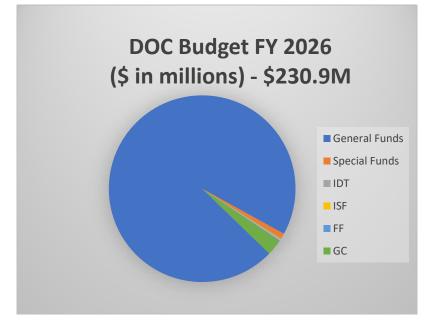

# Total FY26 Budget as presented: \$230,877,018.

- General Fund Total: \$221,183,300 (95.5%)
- Special Fund Total: \$2,102,028 (.9%)
- Interdepartmental Transfer Fund: \$545,099 (.2%)
- Internal Service Funds: \$403,853 (.2%)
- Federal Funds: \$530,119 (.2%)
- Medicaid Global Commitment Funds: \$6,112,619 (2.6%)