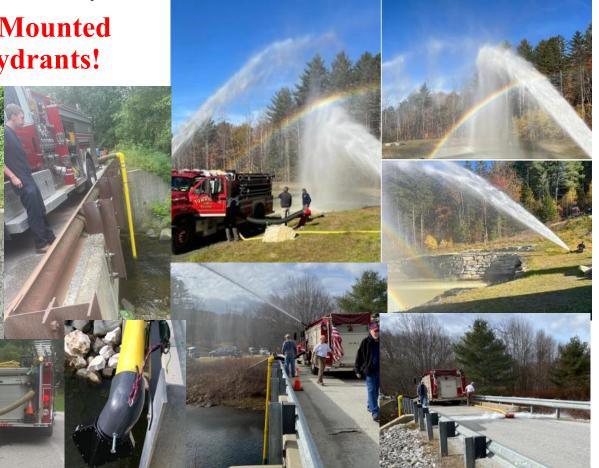

ks & Recreation

### 2000-2024 Special Cases Rural Fire Protection Grant Program

98 Towns were awarded 157 Grants up to \$10,000 totaling \$605,005 funded by the US Forest Service through the Vermont Department of Forests, Parks & Recreation





RFP systems are reliable rural water supply sources year round!



# Rural Fire Protection projects in the NEWS ... And on-line!





**Townshend Volunteer Fire Department** 



Townshend Volunteer Fire Department 3 days ago · 3

On August 27, 2024 Townshend Volunteer Fire Department installed a new dry hydrant located on Jordan Hill Road (WT). TFD would like to thank the Carluccio family, VACD and Troy Dare, Ameden Construction, and all TFD members who that participated .



Brian Schmidt, Assistant Chief, Townshend Volunteer Fire Department