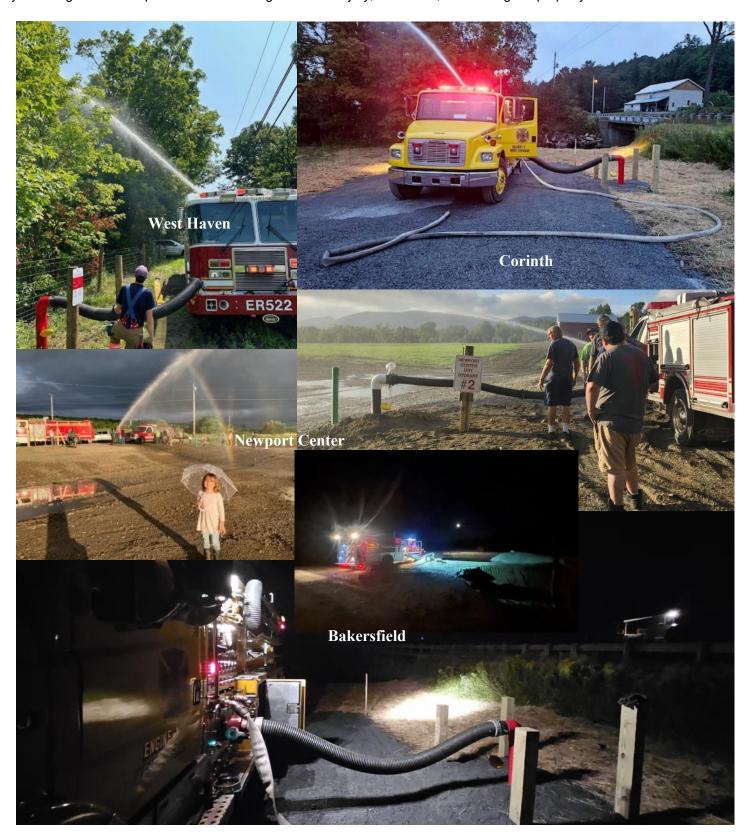

## **Vermont Rural Fire Protection Task Force** 1998-2024 Rural Fire Protection Grant Program

Vermont Association of Conservation Districts (VACD) PO Box 566, Waitsfield, VT 05673-0566 www.vacd.org

Troy Dare, RFP Program Manager (802) 828-4582 or <a href="mailto:dryhydrantguy@yahoo.com">dryhydrantguy@yahoo.com</a>



The mission of the Vermont Rural Fire Protection Task Force is to improve the safety and welfare of Vermont communities by assisting local fire departments in reducing the risk of injury, loss of life, and damage to property and natural resources.



#### 1998-2024 Rural Fire Protection Grant Program Recipients

235 Towns were awarded 1039 dry hydrant grants up to \$15,000 totaling over \$2.25M funded by Vermont Legislative Appropriations through the Department of Public Safety



#### 1998-2024 Rural Fire Protection Grant Program Recipient Numbers

235 Towns were awarded 1 or more dry hydrant grant(s) funded by Vermont State Legislative Appropriations through the Department of Public Safety

| Vermont State Legislative Appropriations through the Department of Public Safety |                                 |                                              |                                               |  |
|----------------------------------------------------------------------------------|---------------------------------|------------