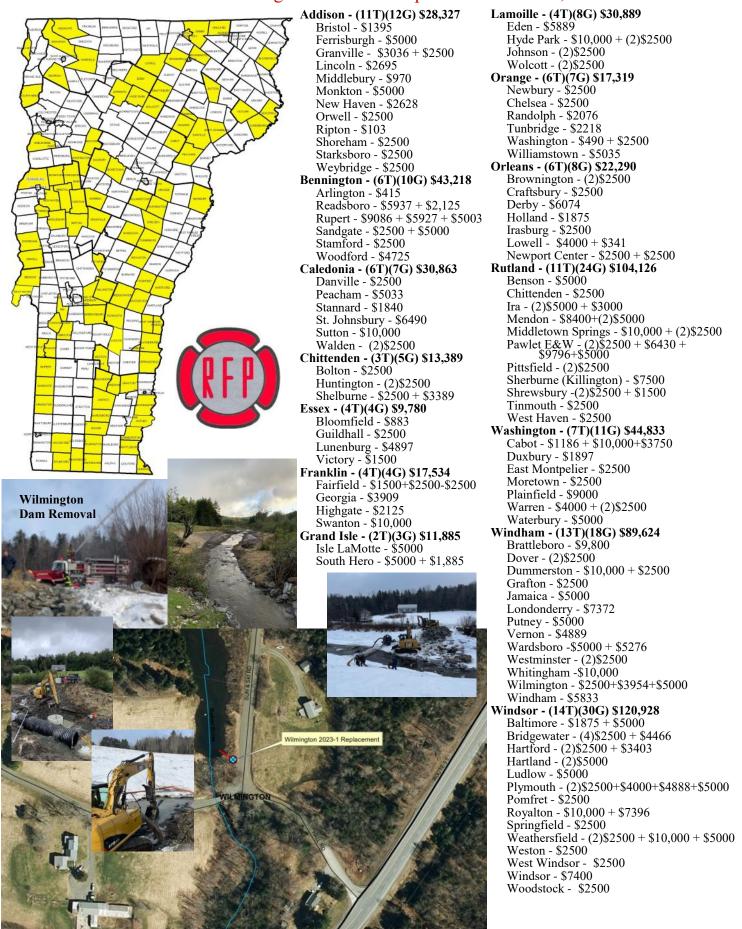

| Vermont State Legislative Appropriations through the Department of Public Safety |                                 |                                              |                                               |  |
|----------------------------------------------------------------------------------|---------------------------------|----------------------------------------------|-----------------------------------------------|--|
| Addison (21T) 104 Grants                                                         | Franklin (12T) 56 Grants        | Rutland (25T) 137 Grants                     | Windham (21T) 87 Grants                       |  |
| Addison - 7                                                                      | Bakersfield - 5                 | Benson - 5                                   | Athens - 3                                    |  |
| Bridport - 6                                                                     | Enosburg - 9                    | Brandon - 3                                  | Brattleboro - 2                               |  |
| Bristol - 13                                                                     | Fairfax - 2                     | Castleton - 2                                | Brookline - 2                                 |  |
| Cornwall - 2                                                                     | Fairfield - 8                   | Chittenden - 5                               | Dover - 6                                     |  |
| Ferrisburg - 3                                                                   | Fletcher - 3                    | Clarendon - 5                                | Dummerston - 8                                |  |
| Goshen - 2                                                                       | Georgia - 4                     | Danby - 10<br>Hubbardton - 1                 | Grafton - 3<br>Guilford - 1                   |  |
| Granville - 3<br>Hancock - 5                                                     | Highgate - 5<br>Montgomery - 7  | Ira - 2                                      | Halifax - 3                                   |  |
| Leicester - 1                                                                    | Richford - 3                    | Mendon - 3                                   | Londonderry - 6                               |  |
| Lincoln - 2                                                                      | Sheldon - 6                     | Mount Holly - 10                             | Marlboro - 4                                  |  |
| Middlebury - 3                                                                   | St. Albans - 3                  | Mount Tabor - 1                              | Newfane (Broadbrook) - 5                      |  |
| Monkton - 6                                                                      | Swanton - 1                     | Middletown Springs - 7                       | Putney - 6                                    |  |
| New Haven - 17                                                                   | Grand Isle (3T) 5 Grants        | Pawlet - 6                                   | Rockingham - 3                                |  |
| Orwell - 10                                                                      | Grand Isle - 1                  | Pittsfield - 4                               | Stratton - 2                                  |  |
| Ripton - 5                                                                       | Isle La Motte - 2               | Poultney - 6                                 | Townshend - 9                                 |  |
| Salisbury - 2                                                                    | South Hero - 2                  | Rutland (Town) - 4                           | Vernon - 2                                    |  |
| Shoreham - 3<br>Starksboro - 7                                                   | Lamoille (10T) 71 Grants        | Sherburne(Killington) - 12<br>Shrewsbury - 8 | Wardsboro - 3 Westminster - 3                 |  |
| Waltham - 1                                                                      | Belvidere - 3                   | Sudbury - 3                                  | Whitingham - 4                                |  |
| Weybridge - 3                                                                    | Cambridge - 14                  | Tinmouth - 5                                 | Wilmington - 10                               |  |
| Whiting - 3                                                                      | Eden - 8                        | Wallingford - 1                              | Windham - 2                                   |  |
| _                                                                                | Elmore - 5                      | Wells - 11                                   |                                               |  |
| Bennington (12T) 46 Grants                                                       | Hyde Park - 15                  | West Haven - 6                               | Windsor (22T) 128 Grants                      |  |
| Arlington - 1<br>Bennington - 2                                                  | Johnson - 6                     | West Pawlet - 15                             | Baltimore - 1                                 |  |
| Dorset - 1                                                                       | Morristown - 6                  | West Rutland - 2                             | Barnard - 1                                   |  |
| Manchester - 1                                                                   | Stowe - 7                       | W1:                                          | Bethel - 8                                    |  |
| Pownal - 4                                                                       | Waterville - 2<br>Wolcott - 5   | Washington (17T) 81 Grants                   | Bridgewater - 15                              |  |
| Readsboro - 7                                                                    |                                 | Barre (Town) - 3<br>Berlin - 5               | Cavendish - 7<br>Chester - 1                  |  |
| Rupert - 7                                                                       | Orange (17T) 91 Grants          | Cabot - 13                                   | Hartford - 8                                  |  |
| Sandgate - 13                                                                    | Bradford - 7                    | Calais - 8                                   | Hartland - 8                                  |  |
| Shaftsbury - 3                                                                   | Braintree - 2                   | Duxbury - 1                                  | Ludlow - 2                                    |  |
| Stamford - 3                                                                     | Brookfield - 2<br>Chelsea - 7   | East Montpelier - 6                          | Norwich - 13                                  |  |
| Sunderland - 1<br>Woodford - 3                                                   | Cheisea - 7<br>Corinth - 7      | Fayston - 1                                  | Plymouth - 7                                  |  |
|                                                                                  | Newbury - 5                     | Marshfield - 10                              | Pomfret - 10                                  |  |
| Caledonia (14T) 65 Grants                                                        | Orange - 7                      | Middlesex - 4                                | Reading - 11                                  |  |
| Burke - 5                                                                        | Randolph - 2                    | Northfield - 4                               | Rochester - 1                                 |  |
| Danville - 4                                                                     | Strafford - 8                   | Plainfield - 5                               | Royalton - 6                                  |  |
| Groton - 4<br>Hardwick - 1                                                       | Thetford - 4                    | Roxbury - 6<br>Waitsfield - 2                | Sharon - 2<br>Springfield - 4                 |  |
| Lyndon - 3                                                                       | Topsham - 9                     | Warren - 1                                   | Stockbridge - 6                               |  |
| Newark - 3                                                                       | Tunbridge - 5                   | Waterbury - 3                                | Weathersfield - 9                             |  |
| Peacham - 3                                                                      | Vershire - 10<br>Washington - 8 | Woodbury - 4                                 | West Windsor - 3                              |  |
| Ryegate - 7                                                                      | West Fairlee - 4                | Worcester - 5                                | Windsor - 2                                   |  |
| Sheffield - 2                                                                    | Williamstown - 4                |                                              | Woodstock - 3                                 |  |
| St. Johnsbury - 6                                                                |                                 |                                              |                                               |  |
| Sutton - 4                                                                       | Orleans (19T) 92 Grants         | 1020 Dawel E                                 | ivo Duotootion                                |  |
| Walden - 5<br>Waterford - 13                                                     | Albany - 6<br>Barton - 2        |                                              | ire Protection                                |  |
| Wheelock - 5                                                                     | Brownington (Orlean             | s) - 8 Grants S                              | tate wide                                     |  |
|                                                                                  | Charleston - 7                  | s) o Grunds S                                | the water                                     |  |
| Chittenden (13T) 47 Grants                                                       | Coventry - 8                    |                                              |                                               |  |
| Bolton - 3<br>Charlotte - 8                                                      | Craftsbury - 16                 | Pural Fire Protection                        | Task Force Members                            |  |
| Charlotte - 8<br>Colchester - 1                                                  | Derby - 1                       |                                              | Rural Fire Protection Task Force Members:     |  |
| Essex - 2                                                                        | Glover - 2                      | Tom Maclay, Chair, Ma                        | Tom Maclay, Chair, Marshfield VFD             |  |
| Hinesburg - 2                                                                    | Greensboro - 7                  |                                              | Bill Sanborn, Vice-Chair, Town of Maidstone   |  |
| Huntington - 5                                                                   | Holland - 5                     | ,                                            | , ,                                           |  |
| Jericho - 3                                                                      | Irasburg - 5<br>Jay - 1         | •                                            | Tyler Hermanson, VT Enhanced 9-1-1            |  |
| Milton - 1                                                                       | Lowell - 8                      | Walter Bothfeld Jr., Cal                     | Walter Bothfeld Jr., Cabot Fire Department    |  |
| St. George - 1                                                                   | Morgan - 2                      |                                              | Hayley Pero, Senator Bernie Sanders Office    |  |
| Shelburne - 4                                                                    | Newport - 4                     |                                              | · ·                                           |  |
| Underhill - 2<br>Westford - 13                                                   | Newport City - 3                | Mike Greenia, Vermont                        | Mike Greenia, Vermont Division of Fire Safety |  |
|                                                                                  |                                 |                                              |                                               |  |

Essex (13T) 29 Grants

Averill - 2 Brighton - 1 Brunswick - 1 Bloomfield - 1

Westford - 13

Williston - 2

Canaan - 5 Concord - 3 East Haven - 1 Granby - 1

Guildhall - 1 Lunenburg (Gilman) - 4

Maidstone - 5 Norton - 2 Victory - 2