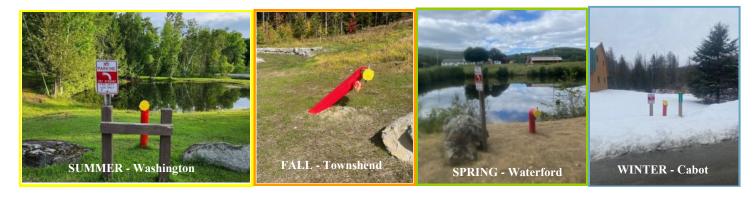

1 Bloomfield - 1

Westford - 13

Williston - 2

Canaan - 5 Concord - 3 East Haven - 1 Granby - 1

Guildhall - 1 Lunenburg (Gilman) - 4

Maidstone - 5 Norton - 2 Victory - 2

"This project could not have been done without this grant support. It has been a great addition for public relations & fire service to Bakersfield & Enosburgh.

Troy - 1 Westfield - 3

Westmore - 3

Paul Stanley, Fire-fighter, Bakersfield VFD



Christine Kaiser, Kaiser Farm, Stowe VT

Dan Dilner, VT Forest Parks & Recreation

### 2000-2024 Special Cases Rural Fire Protection Grant Program

98 Towns were awarded 157 Grants up to \$10,000 totaling \$605,005 funded by the US Forest Service through the Vermont Department of Forests, Parks & Recreation





RFP systems are reliable rural water supply sources year round!



# Rural Fire Protection projects in the NEWS ... And on-line!





**Townshend Volunteer Fire Department** 



Townshend Volunteer Fire Department 3 days ago · 3

On August 27, 2024 Townshend Volunteer Fire Department installed a new dry hydrant located on Jordan Hill Road (WT). TFD would like to thank the Carluccio family, VACD and Troy Dare, Ameden Construction, and all TFD members who that participated .



Brian Schmidt, Assistant Chief, Townshend Volunteer Fire Department