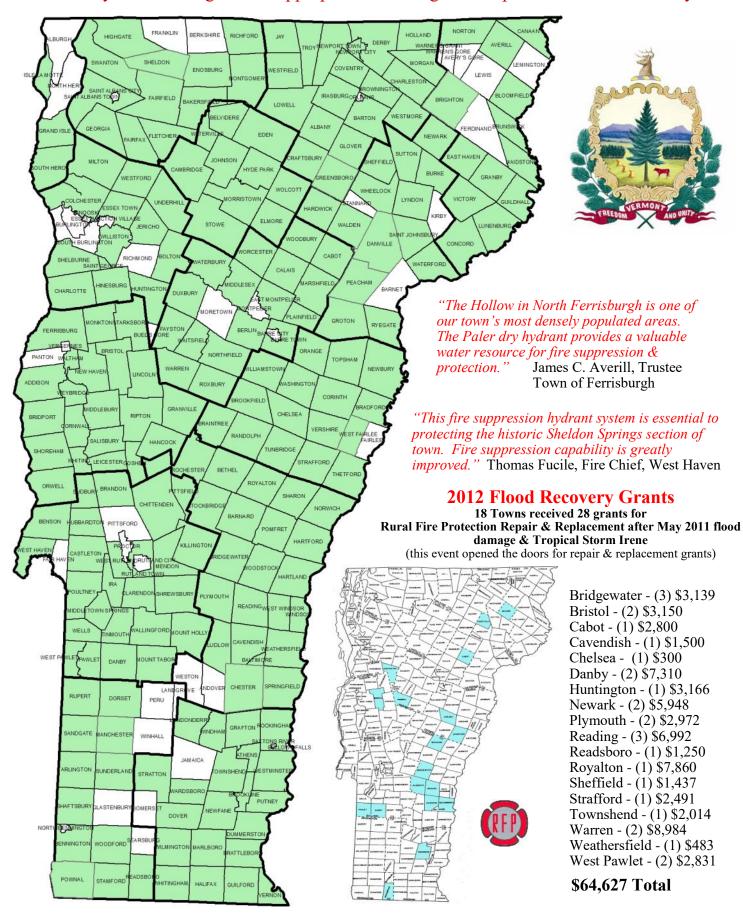

#### 1998-2024 Rural Fire Protection Grant Program Recipients

235 Towns were awarded 1039 dry hydrant grants up to \$15,000 totaling over \$2.25M funded by Vermont Legislative Appropriations through the Department of Public Safety

#### 1998-2024 Rural Fire Protection Grant Program Recipient Numbers

235 Towns were awarded 1 or more dry hydrant grant(s) funded by Vermont State Legislative Appropriations through the Department of Public Safety