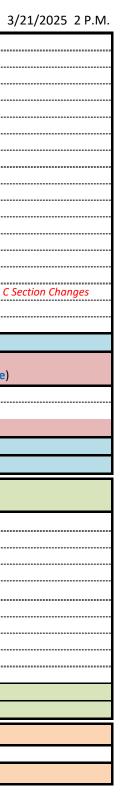

## Fiscal Year 2026 Budget H.XXX Summary of Base General Fund Appropriations Changes (in millions) House Appropriations Committee

| nouse Appropriations committee                                                                                                                                                                                                                                                                                                                                                                                                                                                                                                                                                                                                                                                                                                                                                                                                                                                                                                                                                                  |          |          |          | 5/21/202                                                                       |
|-------------------------------------------------------------------------------------------------------------------------------------------------------------------------------------------------------------------------------------------------------------------------------------------------------------------------------------------------------------------------------------------------------------------------------------------------------------------------------------------------------------------------------------------------------------------------------------------------------------------------------------------------------------------------------------------------------------------------------------------------------------------------------------------------------------------------------------------------------------------------------------------------------------------------------------------------------------------------------------------------|----------|----------|----------|--------------------------------------------------------------------------------|
| 46 B.601 VSC 3% Increase                                                                                                                                                                                                                                                                                                                                                                                                                                                                                                                                                                                                                                                                                                                                                                                                                                                                                                                                                                        | 1.53     | 1.53     | -        |                                                                                |
| 47 B.603/604 VSAC 3% Increase                                                                                                                                                                                                                                                                                                                                                                                                                                                                                                                                                                                                                                                                                                                                                                                                                                                                                                                                                                   | 0.95     | 0.95     | -        |                                                                                |
| 48 B.607 MHF Base Appropriation (Morgan Horse Farm)                                                                                                                                                                                                                                                                                                                                                                                                                                                                                                                                                                                                                                                                                                                                                                                                                                                                                                                                             | -        | 0.00     | 0.00     | Add \$1 for base appropriation                                                 |
| 49 B.702 F&W Additional Positions                                                                                                                                                                                                                                                                                                                                                                                                                                                                                                                                                                                                                                                                                                                                                                                                                                                                                                                                                               | -        | 0.30     | 0.30     | Funding for two additional positions for regulatory review                     |
| 50 B.711 DEC Confined Animal Feeding Permit transition                                                                                                                                                                                                                                                                                                                                                                                                                                                                                                                                                                                                                                                                                                                                                                                                                                                                                                                                          | 0.30     | 0.30     | -        |                                                                                |
| 51 B.800 ACCD Dun & Bradstreet                                                                                                                                                                                                                                                                                                                                                                                                                                                                                                                                                                                                                                                                                                                                                                                                                                                                                                                                                                  | 0.04     | 0.04     | -        |                                                                                |
| 52 B.800 ACCD DOC Economic Analysis                                                                                                                                                                                                                                                                                                                                                                                                                                                                                                                                                                                                                                                                                                                                                                                                                                                                                                                                                             | 0.03     | 0.03     | -        |                                                                                |
| 53 B.800 ACCD Vt Sustainable Jobs Fd Grant Incr.                                                                                                                                                                                                                                                                                                                                                                                                                                                                                                                                                                                                                                                                                                                                                                                                                                                                                                                                                | 0.03     | 0.03     | -        |                                                                                |
| 54 B.801 DED International Business Development Office                                                                                                                                                                                                                                                                                                                                                                                                                                                                                                                                                                                                                                                                                                                                                                                                                                                                                                                                          | 0.35     | -        | (0.35)   | Eliminate additional funding                                                   |
| 55 B.802 DHCD Manufactured Home Improvement & Repair (MHIR) Prgm                                                                                                                                                                                                                                                                                                                                                                                                                                                                                                                                                                                                                                                                                                                                                                                                                                                                                                                                | 2.15     | 1.15     | (1.00)   | Reduce by \$1 million                                                          |
| 56 B.802 DHCD VHIP (incl positions)                                                                                                                                                                                                                                                                                                                                                                                                                                                                                                                                                                                                                                                                                                                                                                                                                                                                                                                                                             | 4.30     | -        | (4.30)   | Shift to One-time                                                              |
| 59 B.802 DHCD Land Access Opportunities Board - Grant to VHCB                                                                                                                                                                                                                                                                                                                                                                                                                                                                                                                                                                                                                                                                                                                                                                                                                                                                                                                                   | -        | 1.63     | 1.63     | Moved from one-time to base                                                    |
| 57 B.806 T&M Increase Grow Grants                                                                                                                                                                                                                                                                                                                                                                                                                                                                                                                                                                                                                                                                                                                                                                                                                                                                                                                                                               | 0.35     | -        | (0.35)   | Reduce GROW Grants                                                             |
| 58 All other Changes                                                                                                                                                                                                                                                                                                                                                                                                                                                                                                                                                                                                                                                                                                                                                                                                                                                                                                                                                                            | (0.29)   | 0.16     | 0.45     |                                                                                |
| 59 <b>Reserves</b>                                                                                                                                                                                                                                                                                                                                                                                                                                                                                                                                                                                                                                                                                                                                                                                                                                                                                                                                                                              |          |          | -        |                                                                                |
| 60 Unreserved from Budget Stabilization Reserve                                                                                                                                                                                                                                                                                                                                                                                                                                                                                                                                                                                                                                                                                                                                                                                                                                                                                                                                                 | (1.43)   | (0.75)   | 0.68     | Change Based on statutory reserve calculations; Updated based on C Section Cha |
| 61 Unreserved from Human Services Caseload Reserve                                                                                                                                                                                                                                                                                                                                                                                                                                                                                                                                                                                                                                                                                                                                                                                                                                                                                                                                              | (2.72)   | (2.72)   | -        | Change Based on statutory reserve calculations                                 |
| 62 Reserved in 27/53                                                                                                                                                                                                                                                                                                                                                                                                                                                                                                                                                                                                                                                                                                                                                                                                                                                                                                                                                                            | 5.70     | 5.70     | -        | Change Based on statutory reserve calculations                                 |
| 63 Subtotal Base Appropriation and Reserve Changes                                                                                                                                                                                                                                                                                                                                                                                                                                                                                                                                                                                                                                                                                                                                                                                                                                                                                                                                              | 60.07    | 75.53    | 15.45    |                                                                                |
|                                                                                                                                                                                                                                                                                                                                                                                                                                                                                                                                                                                                                                                                                                                                                                                                                                                                                                                                                                                                 |          |          | Diff.    | Notes                                                                          |
| <sup>64</sup> Other Bills                                                                                                                                                                                                                                                                                                                                                                                                                                                                                                                                                                                                                                                                                                                                                                                                                                                                                                                                                                       | Gov      | House    | from Gov | (Gov in <b>Black</b> ; House in <b>Red</b> ; Senate in <b>Blue</b> )           |
| 55 H.91 - Emergency Housing                                                                                                                                                                                                                                                                                                                                                                                                                                                                                                                                                                                                                                                                                                                                                                                                                                                                                                                                                                     | -        | 10.00    | 10.00    | Fuinding set aside for H.91                                                    |
| 66                                                                                                                                                                                                                                                                                                                                                                                                                                                                                                                                                                                                                                                                                                                                                                                                                                                                                                                                                                                              |          |          | · ·      |                                                                                |
| 67 Subtotal Other Bills with Base Spending                                                                                                                                                                                                                                                                                                                                                                                                                                                                                                                                                                                                                                                                                                                                                                                                                                                                                                                                                      | -        | 10.00    | 10.00    |                                                                                |
| 68 Subtotal all Base Changes                                                                                                                                                                                                                                                                                                                                                                                                                                                                                                                                                                                                                                                                                                                                                                                                                                                                                                                                                                    | 60.07    | 85.53    | 25.45    |                                                                                |
| 69 Total Base Appropriations & Reserves                                                                                                                                                                                                                                                                                                                                                                                                                                                                                                                                                                                                                                                                                                                                                                                                                                                                                                                                                         | 2,429.51 | 2,454.96 | 25.45    |                                                                                |
| 70                                                                                                                                                                                                                                                                                                                                                                                                                                                                                                                                                                                                                                                                                                                                                                                                                                                                                                                                                                                              |          |          | Diff.    |                                                                                |
| Revenue                                                                                                                                                                                                                                                                                                                                                                                                                                                                                                                                                                                                                                                                                                                                                                                                                                                                                                                                                                                         | Gov      | House    | from Gov |                                                                                |
| 71 Base Revenue                                                                                                                                                                                                                                                                                                                                                                                                                                                                                                                                                                                                                                                                                                                                                                                                                                                                                                                                                                                 |          |          |          |                                                                                |
| 72 Forecast General Funds                                                                                                                                                                                                                                                                                                                                                                                                                                                                                                                                                                                                                                                                                                                                                                                                                                                                                                                                                                       | 2,406.78 | 2,406.78 | -        |                                                                                |
| 73 Direct Applications                                                                                                                                                                                                                                                                                                                                                                                                                                                                                                                                                                                                                                                                                                                                                                                                                                                                                                                                                                          | 102.53   | 102.53   | -        | See supplemental sheet                                                         |
| 74 Cannabis Fund                                                                                                                                                                                                                                                                                                                                                                                                                                                                                                                                                                                                                                                                                                                                                                                                                                                                                                                                                                                | 5.90     | 5.90     | -        |                                                                                |
| 75 Revenue Changes                                                                                                                                                                                                                                                                                                                                                                                                                                                                                                                                                                                                                                                                                                                                                                                                                                                                                                                                                                              |          |          |          |                                                                                |
| 76 Downtown and Village Tax Credit Cap Adjustment                                                                                                                                                                                                                                                                                                                                                                                                                                                                                                                                                                                                                                                                                                                                                                                                                                                                                                                                               | (2.00)   | -        | 2.00     | Do not increase Downtown and Village Tax Credit                                |
| 77 Expand Child Tax Credit to Age 6                                                                                                                                                                                                                                                                                                                                                                                                                                                                                                                                                                                                                                                                                                                                                                                                                                                                                                                                                             | (4.50)   | (4.50)   | -        |                                                                                |
| 78 Expand "childless" EITC to 100%                                                                                                                                                                                                                                                                                                                                                                                                                                                                                                                                                                                                                                                                                                                                                                                                                                                                                                                                                              | (3.00)   | (3.00)   | -        |                                                                                |
| 79 Expand Social Security Exemption                                                                                                                                                                                                                                                                                                                                                                                                                                                                                                                                                                                                                                                                                                                                                                                                                                                                                                                                                             | (2.10)   | (2.10)   | -        |                                                                                |
| 80 Military Pension Tax Exemption                                                                                                                                                                                                                                                                                                                                                                                                                                                                                                                                                                                                                                                                                                                                                                                                                                                                                                                                                               | (3.90)   | (3.90)   | -        |                                                                                |
| 81 Subtotal Additional Revenue                                                                                                                                                                                                                                                                                                                                                                                                                                                                                                                                                                                                                                                                                                                                                                                                                                                                                                                                                                  | (15.50)  | (13.50)  | 2.00     |                                                                                |
| 82 Total Revenue                                                                                                                                                                                                                                                                                                                                                                                                                                                                                                                                                                                                                                                                                                                                                                                                                                                                                                                                                                                | 2,499.71 | 2,501.71 | 2.00     |                                                                                |
| Balance                                                                                                                                                                                                                                                                                                                                                                                                                                                                                                                                                                                                                                                                                                                                                                                                                                                                                                                                                                                         |          |          |          |                                                                                |
|                                                                                                                                                                                                                                                                                                                                                                                                                                                                                                                                                                                                                                                                                                                                                                                                                                                                                                                                                                                                 | 70.21    | 46.75    | (23.45)  |                                                                                |
| 84 Used for to Cover One-time Appropriations                                                                                                                                                                                                                                                                                                                                                                                                                                                                                                                                                                                                                                                                                                                                                                                                                                                                                                                                                    |          |          |          |                                                                                |
| Release the second se | 70.21    | 46.75    |          |                                                                                |
| 85 Balance                                                                                                                                                                                                                                                                                                                                                                                                                                                                                                                                                                                                                                                                                                                                                                                                                                                                                                                                                                                      | 70.21    | 46.75    |          |                                                                                |