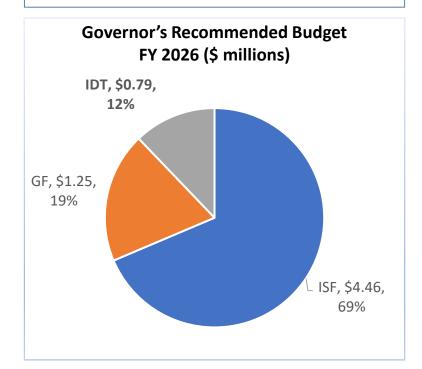

#### **FY 2026 SUMMARY & HIGHLIGHTS**

- The Department includes two divisions: The Division of Budget & Management ("BudMan") and the Division of Financial Operations ("FinOps").
- General Fund budget is up 6.0% from FY2025
  - Statewide budget targets were for 3% increase assuming Retirement, Health, and ISF rates flat with FY25; this target was met prior to implementing final FY26 rates.
- Internal Service Fund budget for BudMan and FinOps combined is up 7.0% from FY2025
  - Both divisions met 3% target prior to Retirement, Health, ISF increases.
- BudMan IDT increase \$233k due to Central Vermont Recovery Officer exempt position, created in DFM but funded by AoA-Sec's Office – FEMA IDT fund.
- FinOps IDT increase \$400k driven by 3 limited service employees to backfill staff deployment for ERP Modernization project (funded by ERP one-time appropriation)
  - Balance of FinOps IDT budget is for ARPAfunded limited service grants position.