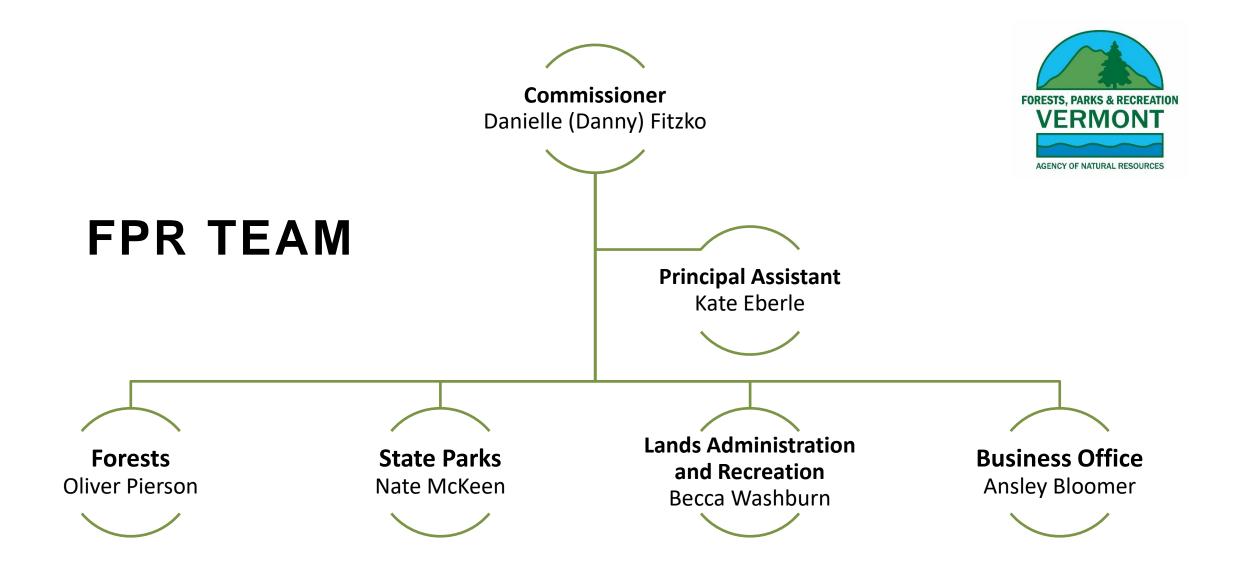

### **FPR Programmatic Divisions**

#### Forests

Promotes healthy forests, helps manage for resilient forest landscapes across both private and public property, and promotes the ongoing development of the Vermont forest economy.

#### **State Parks**

Provides outdoor recreation facilities primarily through Vermont's very popular 55 state parks.

#### Lands Administration and Outdoor Recreation

Conducts land acquisitions for the Agency, coordinates long-range management planning for ANR lands, administers grants to provide high-quality outdoor recreation settings for Vermonters, and collaborates with external partners to support Vermont's outdoor recreation economy.