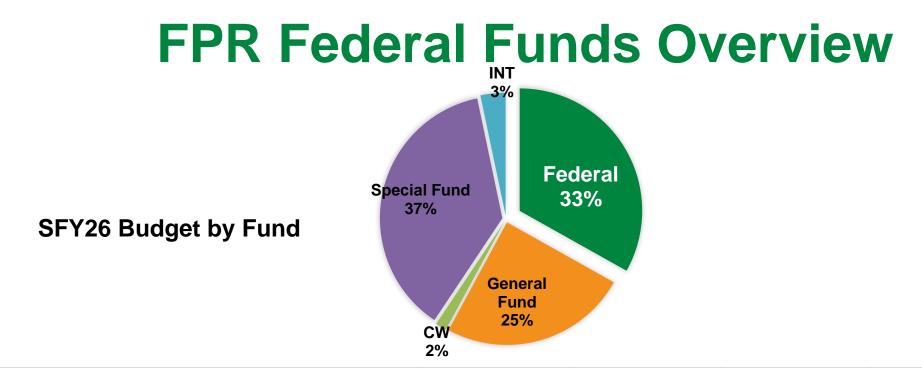

### **SFY26 FPR Budget Overview**

|                            | FY 2024      | FY 2025      | FY 2026      | 25-26        |
|----------------------------|--------------|--------------|--------------|--------------|
|                            | Actuals      | Gov Rec      | Gov Rec      | Change       |
| Major Object               |              |              |              |              |
| Personal Services          | 25,902,474   | 25,708,708   | 30,246,054   | 4,537,346    |
| Operating Expenses         | 8,501,650    | 16,540,197   | 16,622,670   | 82,473       |
| Grants                     | 9,189,074    | 5,492,182    | 7,973,929    | 2,481,747    |
| Total                      | \$43,593,198 | \$47,741,087 | \$54,842,653 | \$ 7,101,566 |
| Funds                      |              |              |              |              |
| General Funds              | 16,546,707   | 12,036,993   | 13,586,861   | 1,549,868    |
| Parks Special Fund         | 16,010,333   | 17,923,957   | 17,275,310   | -648,647     |
| Special Funds              | 4,298,089    | 2,830,974    | 3,198,953    | 367,979      |
| Federal Funds              | 5,622,564    | 14,197,301   | 18,169,674   | 3,972,373    |
| Clean Water Funds          |              |              | 800,000      | 800,000      |
| Interdepartmental Transfer | 1,115,505    | 751,862      | 1,811,855    | 1,059,993    |
| Total                      | \$43,593,198 | \$47,741,087 | \$54,842,653 | \$ 7,101,566 |