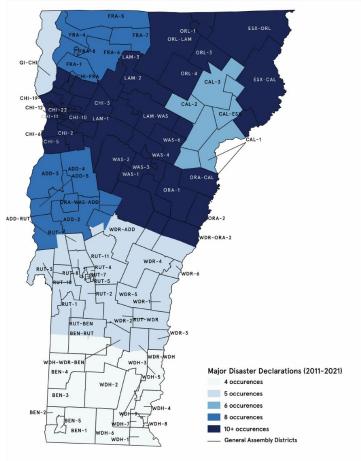

### **VT GENERAL ASSEMBLY DISTRICTS**

MAJOR DISASTER DECLARATIONS 2011-2021

SOURCE: FEMA 2021; VT LEGISLATIVE BOUNDARIES MAPS COURTESY OF IPARAMETRICS