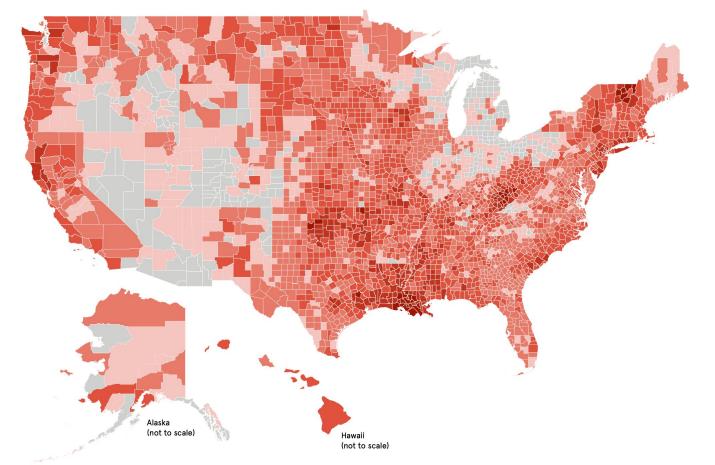

## **U.S. DISASTER OCCURRENCES 2011-2021**

# 90% of counties in the U.S. have had a federal disaster declaration due to extreme weather between 2011-2021.

(not to scale)

Hawaii (not to scale)