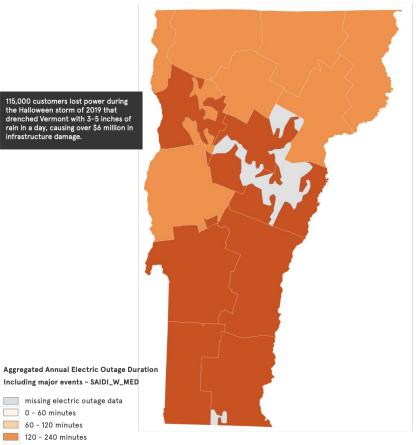

### **ENERGY RELIABILITY 2011–2021**

COUNTIES AT GREATEST RISK OF POWER OUTAGES

0 - 60 minutes

60 - 120 minutes

120 - 240 minutes

240 - 456 minutes

456- 7,700 minutes

SOURCE: U.S. ENERGY INFORMATION ADMINISTRATION MAPS COURTESY OF APTIM