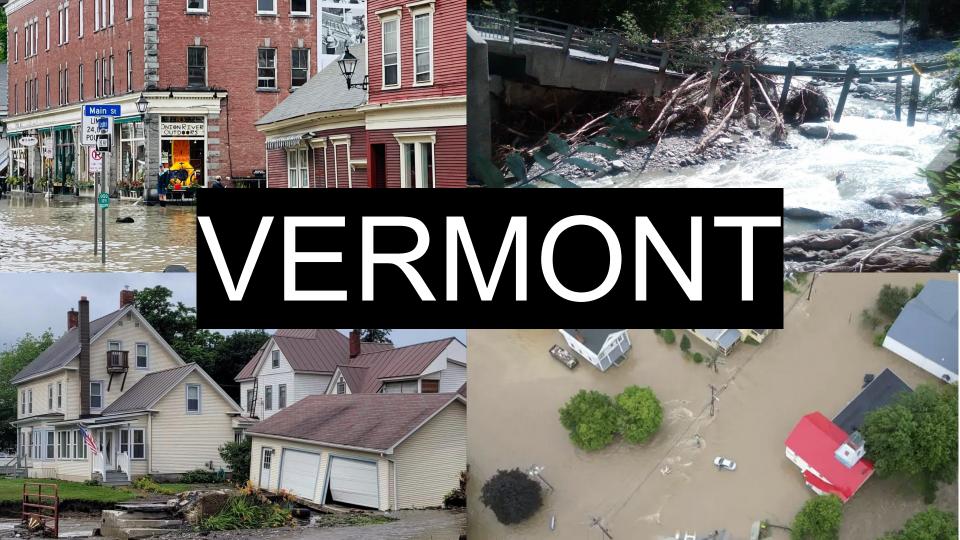

"Vermont's a little unique," Harrington said. "We don't deal with major disasters on a regular basis."

--Michael Harrington, Commissioner Department of Labor September 6, 2023

## ATLAS OF DISASTER: VERMONT KEY FINDINGS 2011-2021

- Experienced 17 federally declared major disasters due to extreme weather between 2011-2021.
- **15** of those events were due to **tropical storms and flooding**.
- Ranked 5th in the country for per capita post-disaster federal assistance.
- Ranked 7th in the country for number of recent disaster occurrences (tied with Alabama, Texas, & West Virginia)
- Every county has had 4 or more recent major disasters, and 6 counties have had at least 10.
- Washington County has had the highest number of disaster declarations in the state: 11 disasters.