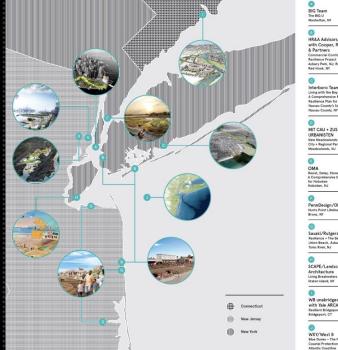

## **REGIONAL PROJECTS: \$4.3 Billion Climate Infrastructure**

### **NEW YORK CITY:**

- \$335M: The BIG U in Manhattan, NY
- \$20M: Lifelines in Hunts Point, Bronx, NY

NEW JERSEY:

- \$230M: Resist, Delay, Store, Discharge in Hoboken, Weehawken, Jersey City, NJ
- \$150M: New Meadowlands in Little Ferry, Moonachie,Carlstadt, Teterboro, NJ

### NEW YORK STATE:

- \$125MLiving with the Bay in Nassau County, Long Island
- \$60M: Living Breakwaters in Tottenville, Staten Island, NY

### CONNECTICUIT

\$10M: Resilient Bridgeport in Bridgeport, CT

HR&A Advisors, I with Cooper, Rober Asbury Park, NJ: Rock Living with the Bay: MIT CAU + ZUS + City + Regional Park Resist, Delay, Store, Dischart & Comprehensive Strate PennDesign/OLIN Sasaki/Rutgers/Arug Resilience + The Beach Union Beach, Asbury Pa SCAPE/Landscap with Yale ARCADIS Blue Dunes - The Future o Coastal Protection