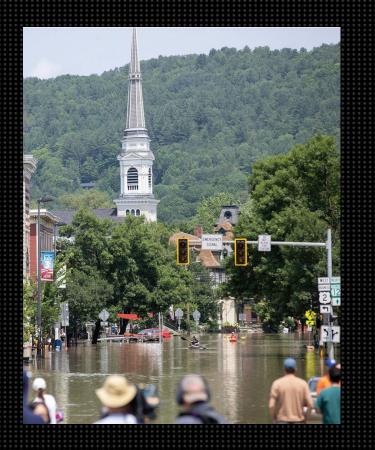

"Vermont's a little unique," Harrington said. "We don't deal with major disasters on a regular basis."

--Michael Harrington, Commissioner Department of Labor September 6, 2023