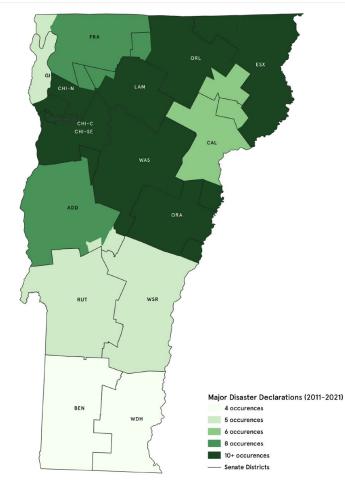

| \$43,722,813   | \$7,781,951    |                      |                |                    |
| Total FEMA Allocation         | n                                      | \$330,552,989             | \$13,708,804         | \$502,116      | \$10,545,799         | \$111,286      | \$209,216,271  | \$30,284,704   | \$946,367            | \$316          | \$1,0 <sup>-</sup> |

### **SOCIAL VULNERABILITY INDEX 2011-2021**

### AREAS OF GREATEST SOCIAL VULNERABILITY

### **ENERGY RELIABILITY 2011–2021**

COUNTIES AT GREATEST RISK OF POWER OUTAGES

0 - 60 minutes

60 - 120 minutes

120 - 240 minutes

240 - 456 minutes

456- 7,700 minutes





SOURCE: U.S. ENERGY INFORMATION ADMINISTRATION MAPS COURTESY OF APTIM

### **VT SENATE DISTRICTS**

#### MAJOR DISASTER DECLARATIONS 2011-2021



### **VT GENERAL ASSEMBLY DISTRICTS**

MAJOR DISASTER DECLARATIONS 2011-2021



SOURCE: FEMA 2021; VT LEGISLATIVE BOUNDARIES MAPS COURTESY OF IPARAMETRICS

## ATLAS OF DISASTER

- County-level data for the entire U.S. over 300 maps
- Status of current disaster and adaptation practices, and discussion of what should be changed
- 3. Cost of Inaction
- 4. Guide for States to build a Collaborative Program
- 5. New Finance tools
- 6. Cost Benefit Reform
- 7. Recommendations



Created in partnership with APTIM and iParametrics

## **U.S. DISASTER OCCURRENCES 2011-2021**



# 90% of counties in the U.S. have had a federal disaster declaration due to extreme weather between 2011-2021.

(not to scale)

Hawaii (not to scale)

# **CLIMATE CHANGE IS COMING**

RIEBUIILID BY DIESIGNI

# CLIMATE CHANG