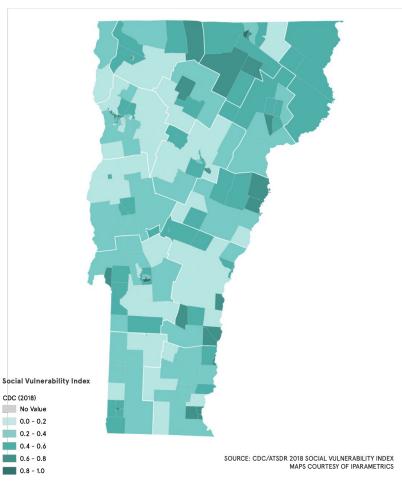

### **SOCIAL VULNERABILITY INDEX 2011-2021**

### AREAS OF GREATEST SOCIAL VULNERABILITY