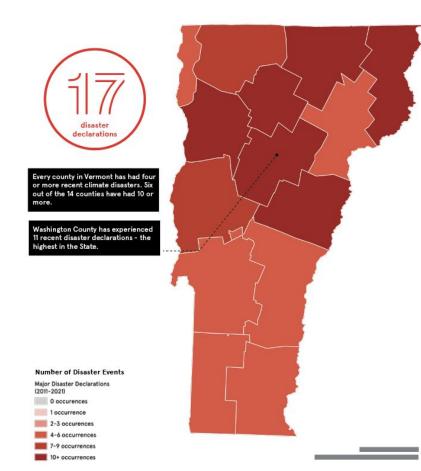

## ATLAS OF DISASTER: VERMONT KEY FINDINGS 2011-2021

- Experienced 17 federally declared major disasters due to extreme weather between 2011-2021.
- **15** of those events were due to **tropical storms and flooding**.
- Ranked 5th in the country for per capita post-disaster federal assistance.
- Ranked 7th in the country for number of recent disaster occurrences (tied with Alabama, Texas, & West Virginia)
- Every county has had 4 or more recent major disasters, and 6 counties have had at least 10.
- Washington County has had the highest number of disaster declarations in the state: 11 disasters.

### **DISASTER OCCURRENCES 2011–2021**

FEDERALLY DECLARED CLIMATE DISASTERS BY COUNTY

#### MAJOR DISASTER DECLARATIONS 2011-2021