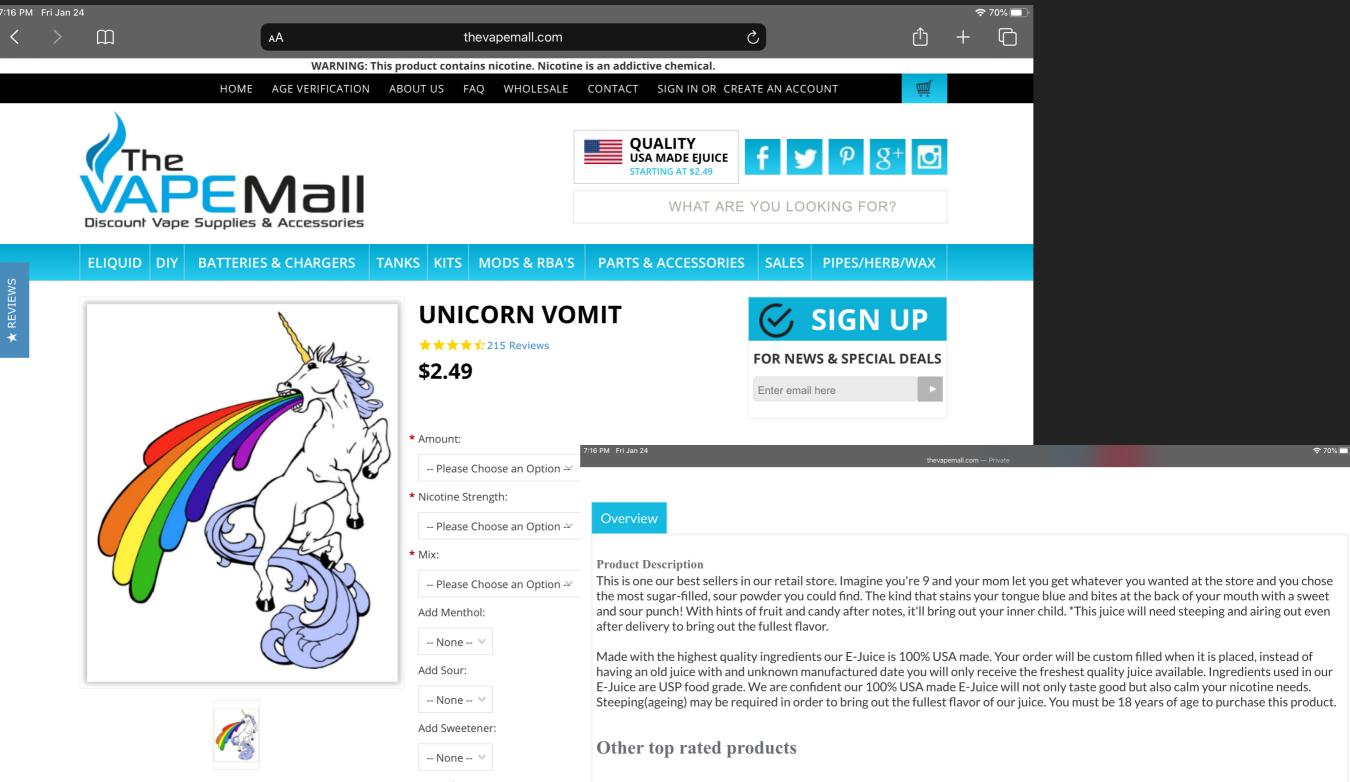

#### Overview

**Product Description** 

This is one our best sellers in our retail store. Imagine you're 9 and your mom let you get whatever you wanted at the store and you chose the most sugar-filled, sour powder you could find. The kind that stains your tongue blue and bites at the back of your mouth with a sweet and sour punch! With hints of fruit and candy after notes, it'll bring out your inner child. \*This juice will need steeping and airing out even after delivery to bring out the fullest flavor.

Made with the highest quality ingredients our E-Juice is 100% USA made. Your order will be custom filled when it is placed, instead of having an old juice with and unknown manufactured date you will only receive the freshest quality juice available. Ingredients used in our E-Juice are USP food grade. We are confident our 100% USA made E-Juice will not only taste good but also calm your nicotine needs. Steeping(ageing) may be required in order to bring out the fullest flavor of our juice. You must be 18 years of age to purchase this product.

#### **BESTSELLERS**, thevapemall.com

- 1. Extreme Ice
- 2. Cinnamon Fire
- 3. RY4 (caramel and vanilla)
- 4. Menthol (Liquid)
- 5. Spearmint
- 6. Dragon Juice
- 7. Western Cowboy
- 8. Vanilla Custard V2
- 9. Peppermint
- 10. Unicorn Vomit