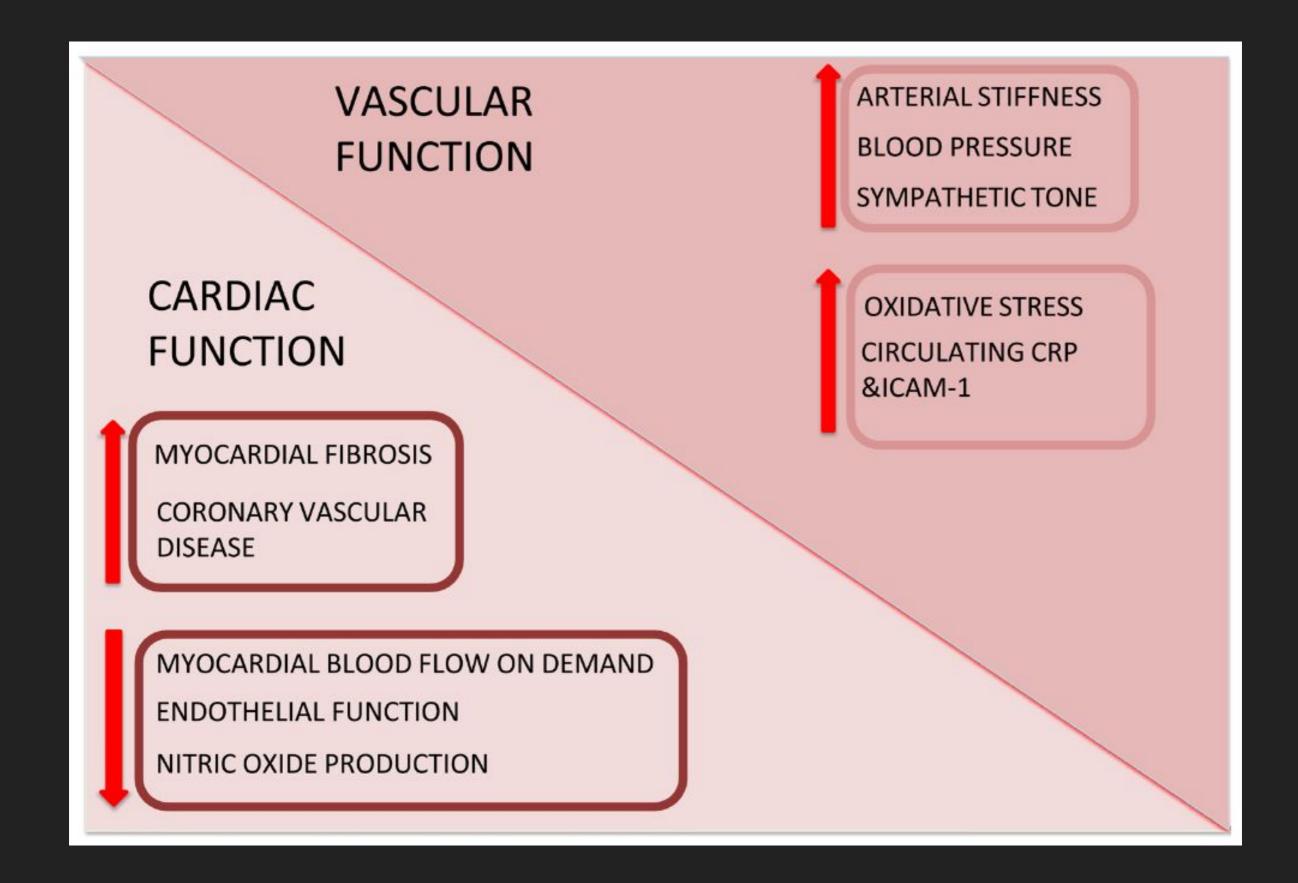

### n=96,467 > age 18

2014, 2016-17

Vindhyal, ACC Scientific Sessions, New Orleans, LA, March 18, 2019.

Vindhyal, ACC Scientific Sessions, New Orleans, LA, March 18, 2019.

Association, not causation

Decreased heart rate variability suggestive of increased sympathetic tone similar to smoking cigarettes (JAMA Cardiology, 2017)

Increased LDL oxidizability compared to non-smokers (JAMA Cardiology, 2018)

Vaping nicotine-free products causes vascular dysfunction on MRI in otherwise healthy volunteers. (*Radiology*, 2019)

Vaping nicotine-free products causes increased markers of inflammation in healthy volunteers. (*Am J Physiology*, 2019)

E-cigarette use produced an adverse lipid profile and glucose alterations in a pattern similar to smoking. (*Circulation,* 2019)

Chronic E-cigarette users demonstrate more persistent coronary endothelial dysfunction than chronic combustible cigarette users. (*Circulation*, 2019) E-cigs cause alteration in cardiac structure and function in diet-induced obese mice (*PLoS One*, 2020)

E-cigs cause elevated cellular oxidative stress in circulating immune cells in otherwise healthy young people (*JAHA*, 2020)

Users of vape products have impaired endothelial function similar to users of combustible tobacco products. (JAHA, 2020)

From "Cardiopulmonary Consequences of Vaping in Adolescents: A Scientific Statement From the American Heart Association"