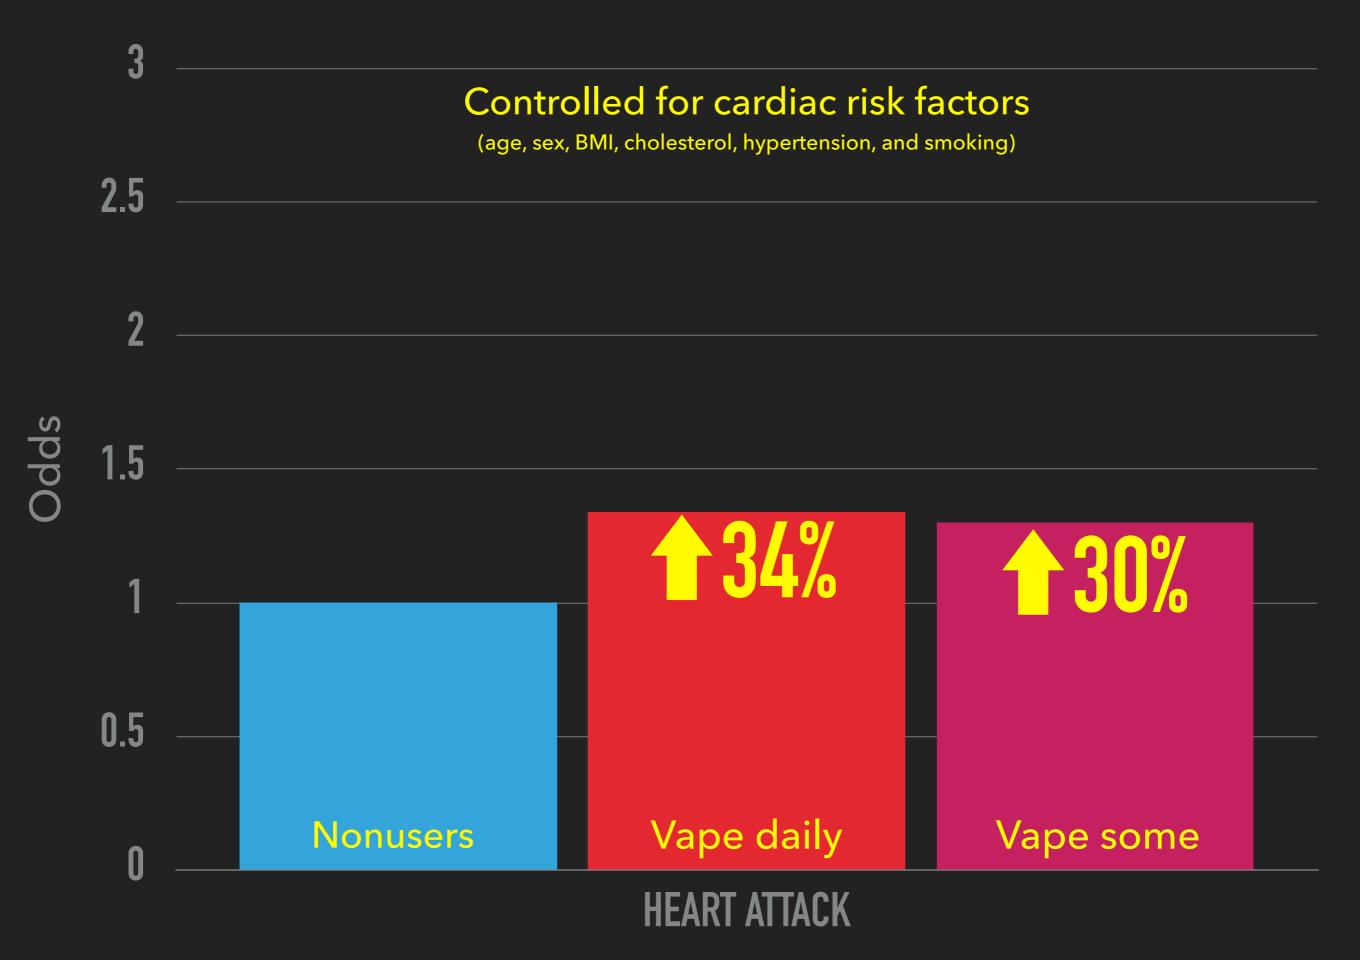

### n=96,467 > age 18

2014, 2016-17

Vindhyal, ACC Scientific Sessions, New Orleans, LA, March 18, 2019.

Vindhyal, ACC Scientific Sessions, New Orleans, LA, March 18, 2019.

Association, not causation

Decreased heart rate variability suggestive of increased sympathetic tone similar to smoking cigarettes (JAMA Cardiology, 2017)

### Increased Heart Attack and Stroke by Middle Age (?)