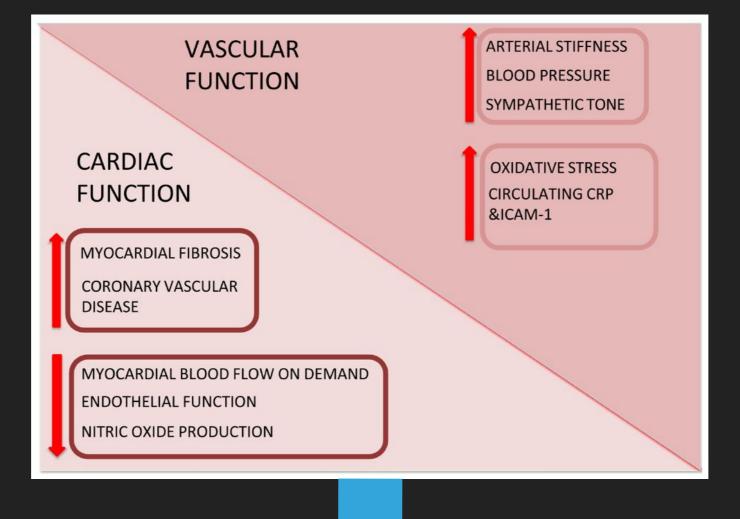

### n=96,467 > age 18

2014, 2016-17

Vindhyal, ACC Scientific Sessions, New Orleans, LA, March 18, 2019.

Vindhyal, ACC Scientific Sessions, New Orleans, LA, March 18, 2019.

Association, not causation

Decreased heart rate variability suggestive of increased sympathetic tone similar to smoking cigarettes (JAMA Cardiology, 2017)

Increased LDL oxidizability compared to non-smokers (JAMA Cardiology, 2018)

Vaping nicotine-free products causes vascular dysfunction on MRI in otherwise healthy volunteers. (*Radiology*, 2019)

Vaping nicotine-free products causes increased markers of inflammation in healthy volunteers. (*Am J Physiology*, 2019)

E-cigarette use produced an adverse lipid profile and glucose alterations in a pattern similar to smoking. (*Circulation,* 2019)

Chronic E-cigarette users demonstrate more persistent coronary endothelial dysfunction than chronic combustible cigarette users. (*Circulation*, 2019) E-cigs cause alteration in cardiac structure and function in diet-induced obese mice (*PLoS One*, 2020)

E-cigs cause elevated cellular oxidative stress in circulating immune cells in otherwise healthy young people (*JAHA*, 2020)

Users of vape products have impaired endothelial function similar to users of combustible tobacco products. (JAHA, 2020)

From "Cardiopulmonary Consequences of Vaping in Adolescents: A Scientific Statement From the American Heart Association"