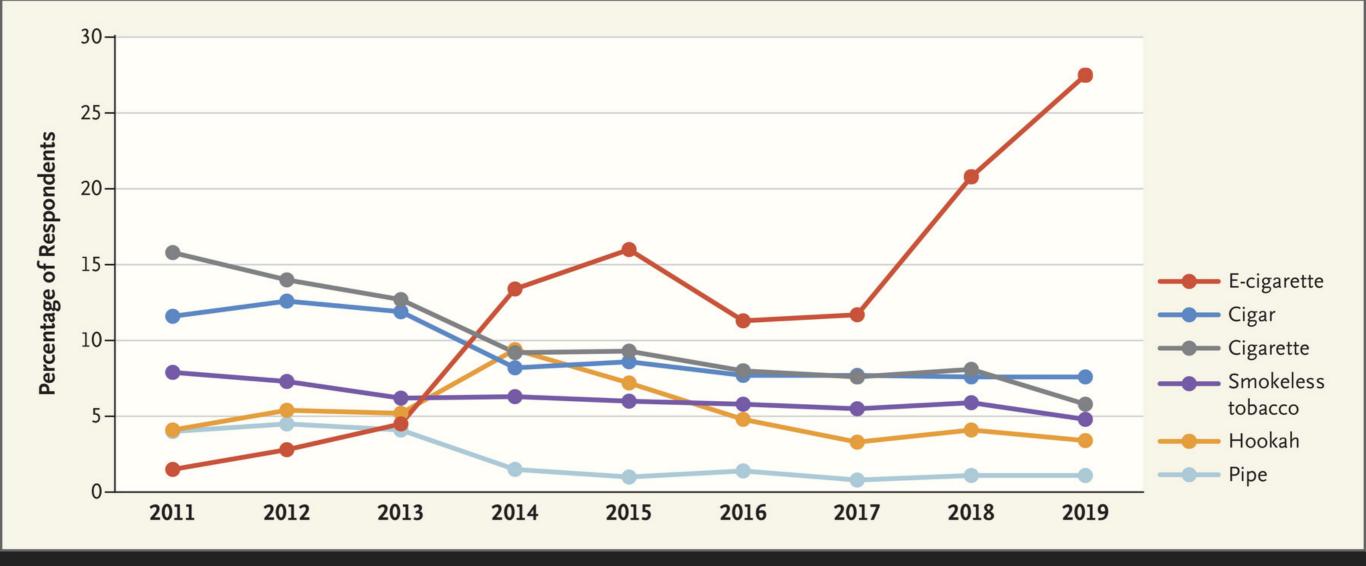

# PRESENT

CDC data for various tobacco product usage in US teens, NEJM 2020.

Smokers amongst all cath lab procedures at UVMMC 2021-2022

Stent procedures UVMMC FY2022

Large heart attacks (STEMI) treated at UVMMC FY2022

From "Cardiopulmonary Consequences of Vaping in Adolescents: A Scientific Statement From the American Heart Association"

### Increased Heart Attack and Stroke by Middle Age (?)