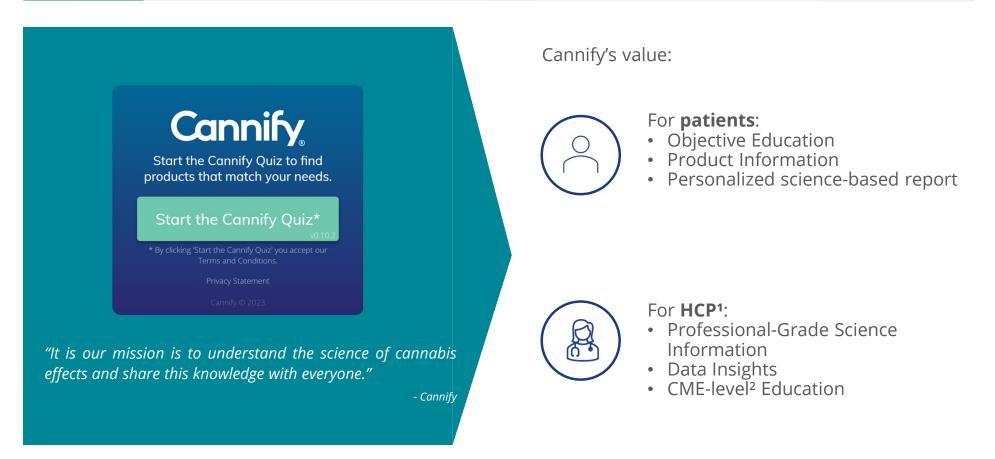

Introduction to Cannify Cannify is an Online Educational Platform for Patients and Health Care Providers for Objective and Actionable Cannabis Information

## The Cannify Quiz is our central feature How Does Cannify Work?