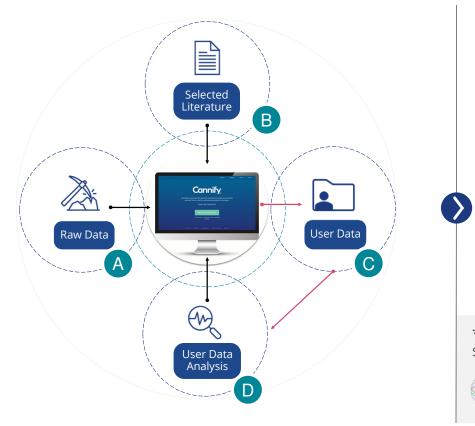

## How is our science integrated? All Input is Analyzed by Cannify's Science Team

Our data input and output sources:

A

The Cannify Quiz collects data from top tier research organizations\*, qualified by our scientific team.

The team selects the literature, mitigating for (1) wrong data interpretation, (2) mixed results, and (3) design issues

- The output is User Data which is based on user's symptom of choice and characteristics
- D

The user data is shared and used as input for user data analysis

\*We collaborate with **top tier organizations** for our raw data sample collection:

With With the With th

Cannify Quiz – behind the scenes How are the Report Information & Matching Score Calculated?