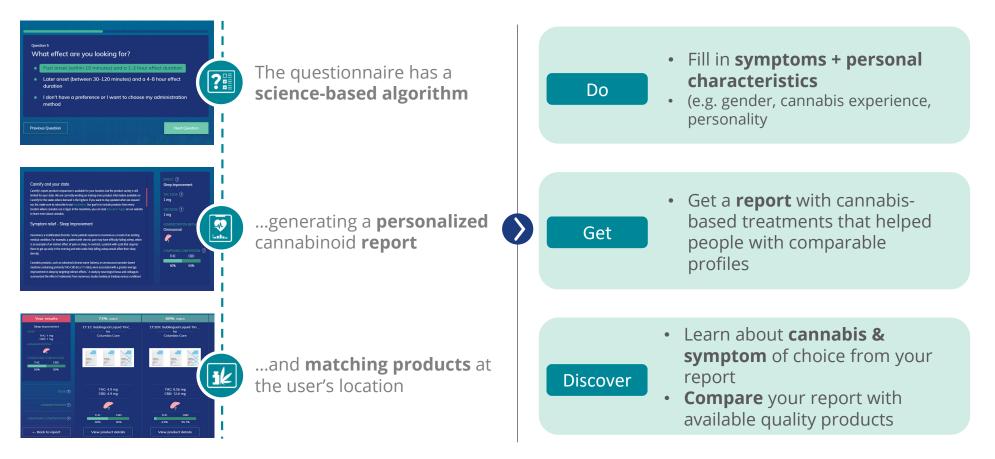

## The Cannify Quiz is our central feature How Does Cannify Work?

## The Cannify Quiz This Is What Questions Look Like

### The Cannify Quiz After the Quiz, You Get a Personalized Report

#### Go to product comparison Report Sleep Improvement Thank you for completing this questionnaire! We are proud to have you fill out the basic 1 mg Cannify Quiz and we are happy to know you value scientific proof as much as we do. The information in your report is taken from various studies (referenced below) and applied to your symptoms and preferences. Keep in mind that this questionnaire comprises only necessary information needed to create your basic cannabinoid report. 1 mq Oromucosal Having an account also enables you to save your cannabinoid reports and gives you the access to all our educational quizzes (there are more options coming soon). Keep reading for the list of information that the comprehensive Cannify Quiz provides. COMPOUND COMPOSITION (?) Cannify and your state THC CBD Cannify's report-product comparison is limited or not available for your location at this 50% 50% moment. If you'd like it to be, let us know here so we can help make such information available. We are currently working on making product information available on Cannify for the states