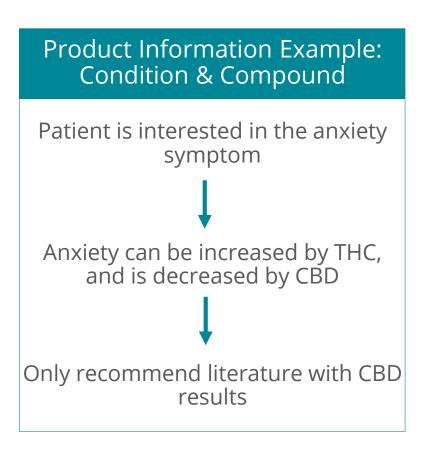

The team selects the literature, mitigating for (1) wrong data interpretation, (2) mixed results, and (3) design issues

- The output is User Data which is based on user's symptom of choice and characteristics
- D