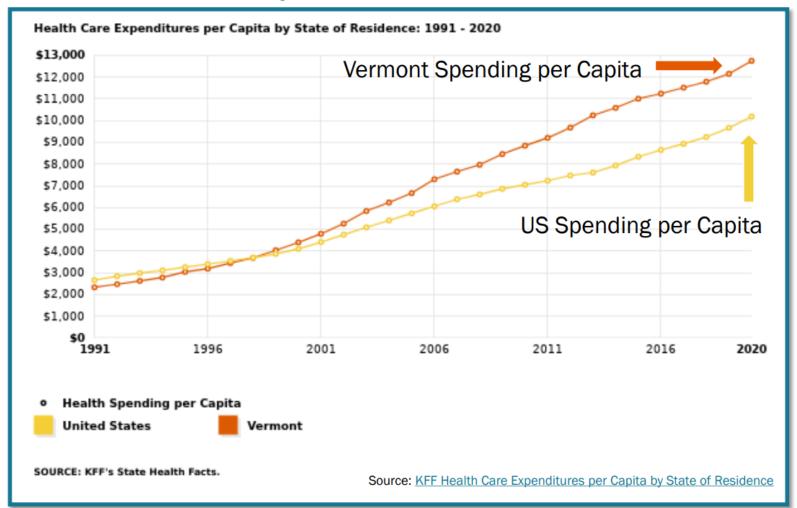

## Health Care Spending per Capita Vermont Outpaces National Trends

## Notes

The Centers for Medicare and Medicaid Services (CMS) Office of the Actuary produces Health Expenditures by State of Residence and Health Expenditures by State of Provider every five years. The State Health Expenditure Accounts are a subcomponent of the National Health Expenditure Accounts (NHEA), the official government estimates of health spending in the United States. Additional information on data and methods is available here.