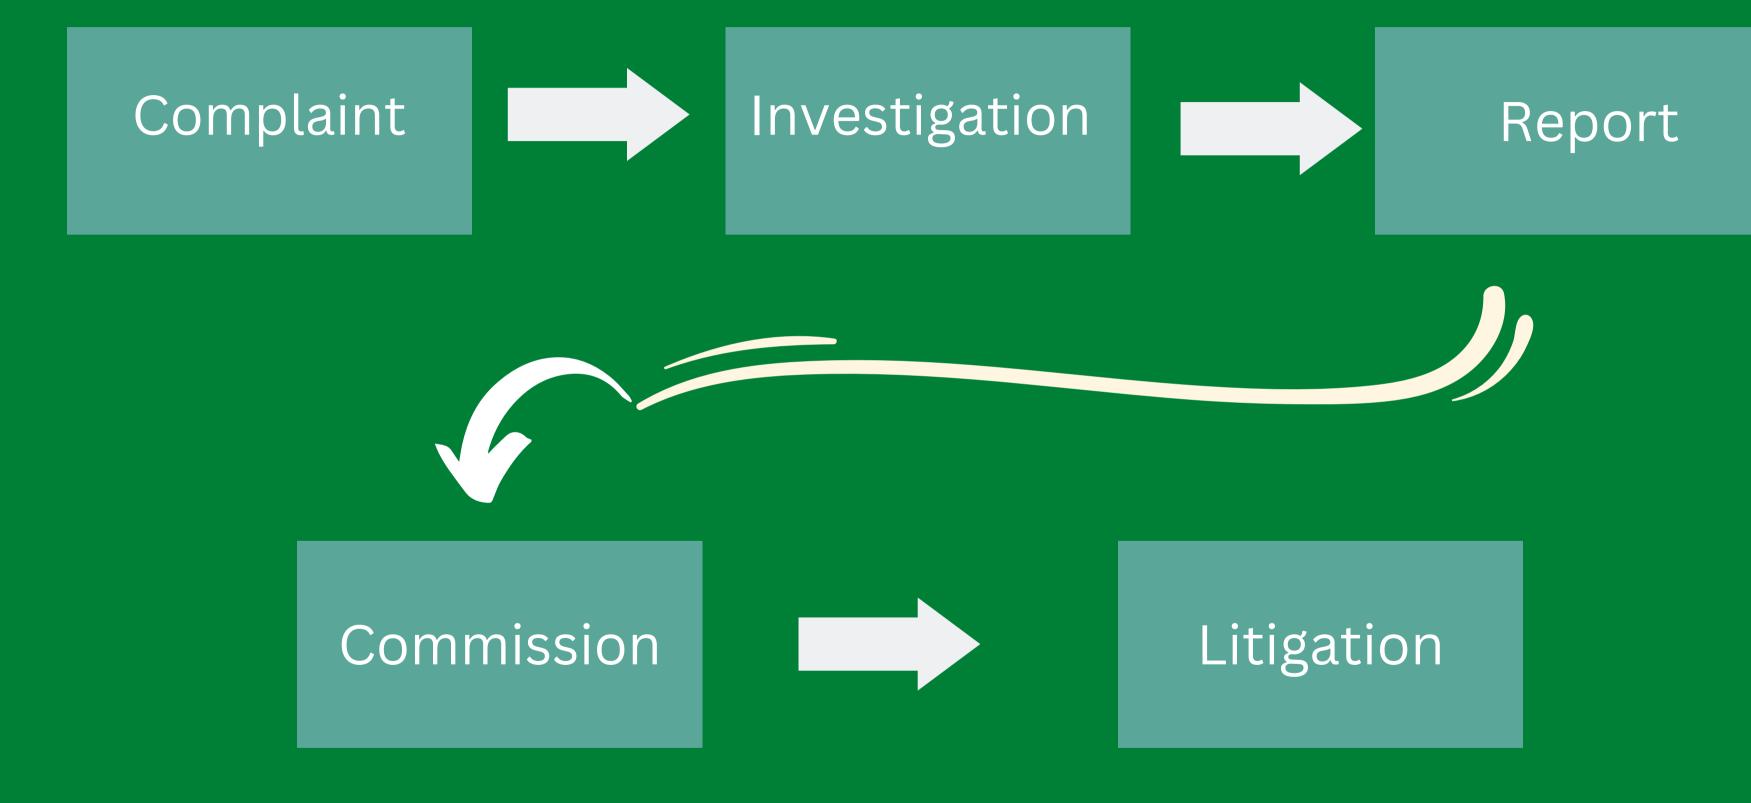

Feeding                            |         | •                       | *                           |
| HIV Blood test                            |         |                         | <b>*</b>                    |
| Ancestry                                  |         |                         | <b>*</b>                    |
| Place of Birth                            |         |                         | •                           |
| Pregnancy Accomodation<br>Crime Victim    |         |                         | •                           |
| Victim of Domestic and Sexual<br>Violence | •       |                         | •                           |
| Family/Parental Leave                     |         |                         | •                           |









## ENFORCEMENT