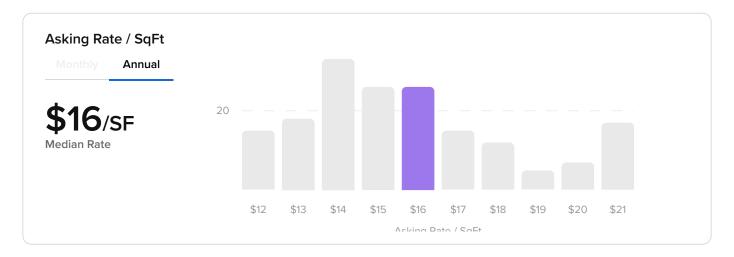

## **Insights Overview**

Showing results from 102 properties based on current map view

Filtered by:; Property Type-Office; Rate-\$12 to \$25 Per Year