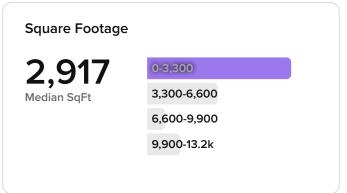

## **Lease Insights**





## **Insights Overview**

Showing results from 102 properties based on current map view



Filtered by:; Property Type-Office; Rate-\$12 to \$25 Per Year







## **Demographic Insights**

Showing results based on current map view



Median Household Income

\$79k

**\$95.7k** 2026 Estimate ↑ **4**% Growth Rate Median Age

36

37 2026 Estimate ↑ **3**% Growth Rate

**Number of Employees** 

96.9k

**Top 5 Employment Categories** 

Management

Office & Administrative Support

Sales & Related

Food Prep & Service

Production

**Housing Occupancy Ratio** 

16:1

15:1 predicted by 2026

Occupied

Vacant

Renter to Homeowner Ratio

1:1

1:1 predicted by 2026

Renters

Homeowne