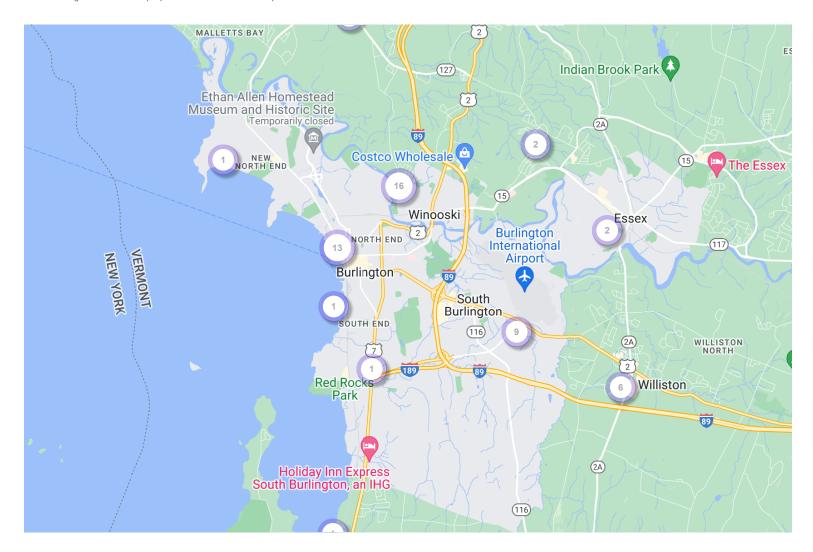

## **Insights Overview**

Showing results from 102 properties based on current map view

Filtered by:; Property Type-Office; Rate-\$12 to \$25 Per Year