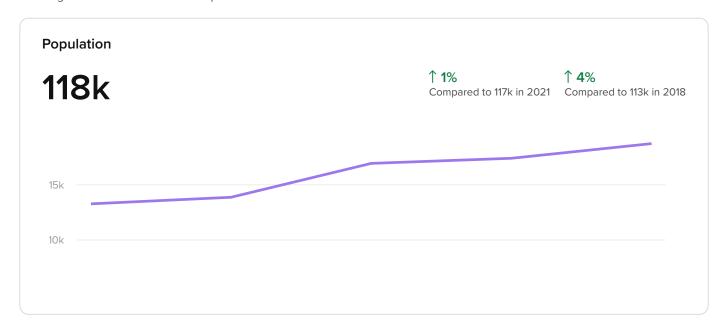

## **Lease Insights**





## **Insights Overview**

Showing results from 102 properties based on current map view



Filtered by:; Property Type-Office; Rate-\$12 to \$25 Per Year







## **Demographic Insights**

Showing results based on current map view



Median Household Income

\$79k

**\$95.7k** 2026 Estimate ↑ **4**% Growth Rate Median Age

36

37 2026 Estimate ↑ **3**% Growth Rate

**Number of Employees** 

96.9k

**Top 5 Employment Categories** 

Management

Office & Administrative Support

Sales & Related

Food Prep & Service

Production

**Housing Occupancy Ratio** 

16:1

15:1 predicted by 2026

Occupied

Vacant

Renter to Homeowner Ratio

1:1

1:1 predicted by 2026

Renters

Homeowne