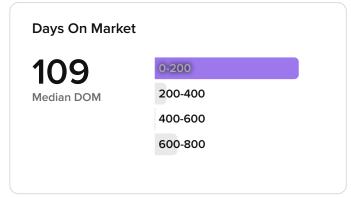

## **Insights Overview**

Showing results from 102 properties based on current map view

Filtered by:; Property Type-Office; Rate-\$12 to \$25 Per Year