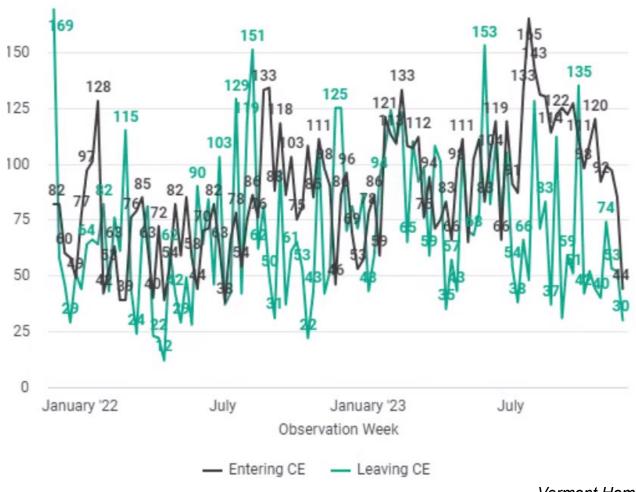

#### 4,114 households rehoused since 2020

Coordinated Entry Inflow-Outflow Over Time

Affordable Housing Units
Newly Leased to
Households Experiencing
Homelessness

25%

1,000+

households experiencing homeless that VHCB helped to house in the past three years

Our non-profit partners reported that across their portfolios, 25% of all units were occupied by people who had experienced homelessness.