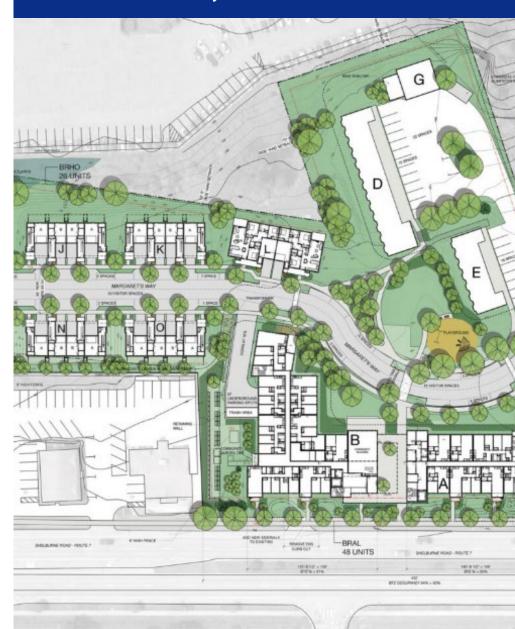

| \$9,765     |  |  |  |  |
| VT Stormwater, Constr. Genral 9012     | \$1,445     |  |  |  |  |
| VT Stormwater, Operational             | \$480       |  |  |  |  |
| Town Building/Zoning Permit Review Fee | \$37,036    |  |  |  |  |
| Town Water/Wastewater Permit           | \$0         |  |  |  |  |
| Town water Connection Fee              | \$8,000     |  |  |  |  |
| Town wastewater fee                    | \$121,858   |  |  |  |  |
| DRB review                             | \$5,764     |  |  |  |  |
| Utility Fees - power, cable, etc.      |             |  |  |  |  |
| Act 145 Transportation Impact Fee      | \$8,084     |  |  |  |  |
| Impact Fees                            | \$121,638   |  |  |  |  |

Hard construction costs:

\$24,489,000

### **Bay Ridge 68 units, Shelburne**



### Costs of Building Materials Have Surged Since the Start of the Pandemic





Note: inputs to new residential construction is not a composite of the other components and excludes capital labor and imports. Source: JCHS tabulations of US Bureau of Labor Statistics, Producer-Price Indexes.

# 10<sup>th</sup> Cavalry, Colchester WIRE HOUSE **Squire House, Bennington**

#### **Funding for Housing Since 2020**





#### Affordable Housing Pipeline

#### FY25 anticipated pipeline

- 600 new rental units
- 120 units of preserved housing
- 65 homeownership units
- 100 150 shelter beds
- Improvement to housing for 175-250 farmworkers

#### **Preservation of Affordable Housing**



#### 4,114 households rehoused since 2020

Coordinated Entry Inflow-Outflow Over Time





Affordable Housing Unit