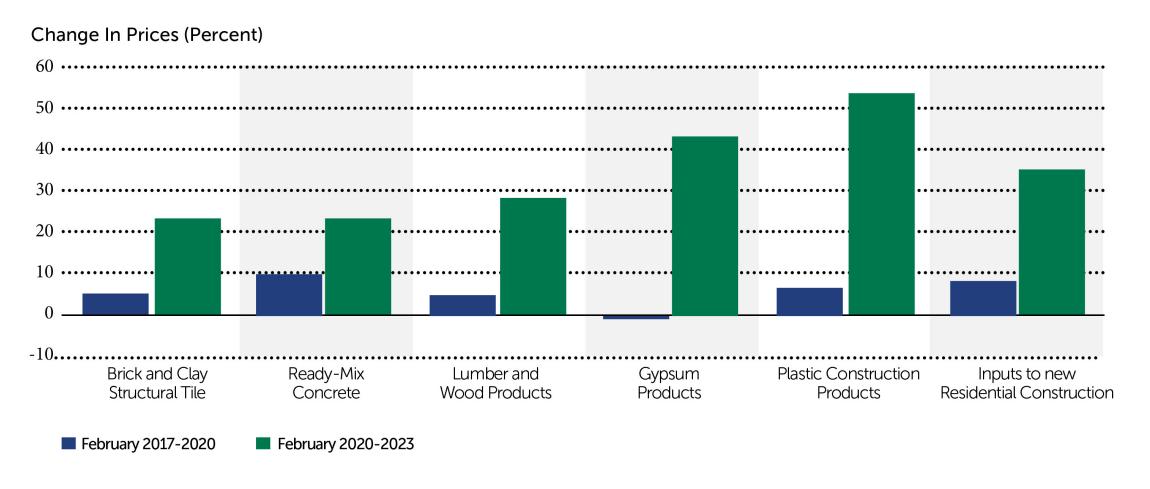

### Costs of Building Materials Have Surged Since the Start of the Pandemic

Note: inputs to new residential construction is not a composite of the other components and excludes capital labor and imports. Source: JCHS tabulations of US Bureau of Labor Statistics, Producer-Price Indexes.