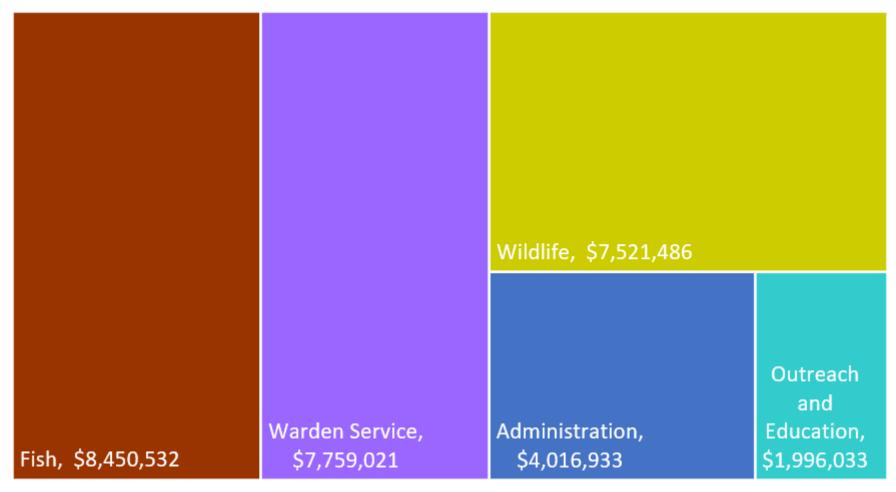

# SFY 2025 Governor's Recommended Budget

Vermont Department of Fish and Wildlife Christopher Herrick, Commissioner



### Agenda

- SFY25 F&W Budget Overview
- SFY25 F&W Budget Key Changes
  - F&W One-Time Investments
  - Position Changes
- On-going and Significant Initiatives
- Budget Development Form



# SFY25 F&W Budget Overview – by Program





### SFY25 F&W Budget Overview

|                            | FY 2023<br>Actuals | FY 2024<br>Budget | FY 2025<br>Gov Rec | 24-25<br>Change |  |  |  |  |
|----------------------------|--------------------|-------------------|--------------------|-----------------|--|--|--|--|
| Major Object               |                    |                   |                    |                 |  |  |  |  |
| Personal Services          | 20,374,037         | 21,567,730        | 22,222,550         | 654,820         |  |  |  |  |
| Operating Expenses         | 8,008,226          | 7,140,027         | 6,668,389          | (471,638)       |  |  |  |  |
| Grants                     | 1,080,008          | 936,232           | 853,066            | (83,166)        |  |  |  |  |
| Total