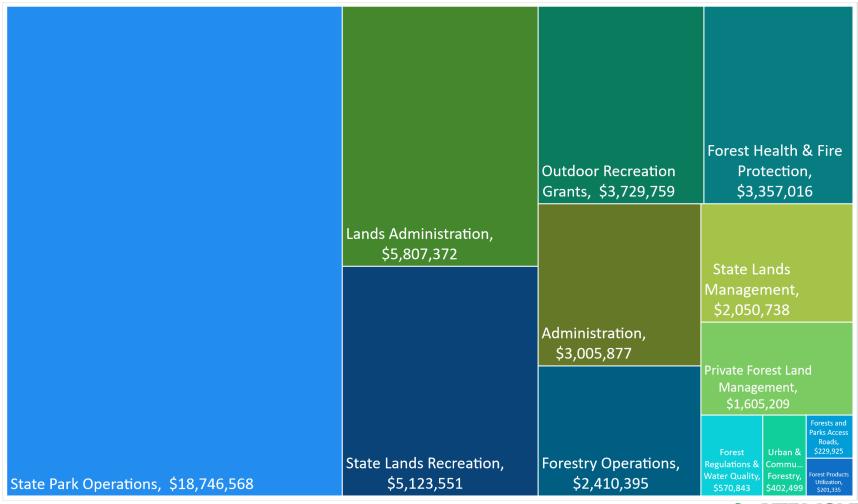

# SFY25 FPR Budget Overview – by Program

### SFY25 FPR Budget Overview

|                            | FY 2023<br>Actuals | FY 2024<br>Budget | FY 2025<br>Gov Rec | 24-25<br>Change |
|----------------------------|--------------------|-------------------|--------------------|-----------------|
| Major Object               |                    | _                 |                    |                 |
| Personal Services          | 21,537,580         | 24,081,917        | 25,708,708         | 1,626,791       |
| Operating Expenses         | 7,016,671          | 6,755,715         | 8,740,197          | 1,984,482       |
| Grants                     | 3,162,614          | 4,062,045         | 5,492,182          | 1,430,137       |
| Land Acquisitions          | 975,987            |                   | 7,300,000          | 7,300,000       |
| Total                      | \$32,692,852       | \$34,899,677      | \$47,241,087       | \$12,341,410    |
| Funds                      |                    |                   |                    |                 |
| General Funds              | 10,189,684         | 10,740,789        | 11,536,993         | 796,204         |
| Parks Special Fund         | 15,158,056         | 15,528,626        | 17,923,957         | 2,395,331       |
| Special Funds              | 2,751,151          | 2,843,234         | 2,830,974          | -12,260         |
| Federal Funds              | 4,057,225          | 5,324,335         | 14,197,301         | 8,872,966       |
| Interdepartmental Transfer | 536,736            | 462,693           | 751,862            | 289,169         |
| Total                      | \$32,692,852       | \$34,899,677      | \$47,241,087       | \$12,341,410    |