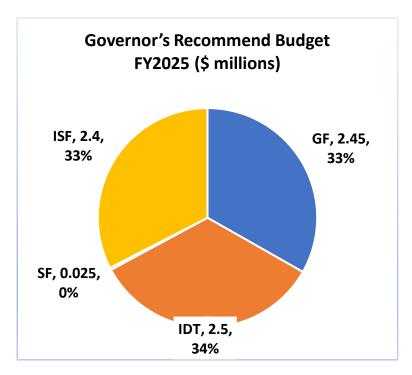

## Three structural budget components:

## Secretary's Office

- Sec., Dep. Sec., Chief Perf. Ofc., Chief Oper.
   Ofc. (GF). Chief Prevention Ofc. (IDT to AHS)
- Office of Racial Equity
  - Funded via DHR ISF, except for Div. of Racial Justice Statistics funded by GF
  - Office of Health Equity created here in FY24 is moved to VDH in FY25
- State Recovery Office (FEMA IDT Fund)

#### Financial Services Division

- Funded by Interdepartmental Transfer
- "Agency Fee" charged to client entities, which include all AoA departments, plus numerous boards, commissions, and offices.

## Office of Risk Management

- Funded by Work Comp., Gen. Liability, and All
   Other Insurance internal service funds
- Budgeted across three separate appropriations for WC, GL, and AOI

## Secretary's Office

- GF increase of \$91k represents 3.8%.
- Major GF changes include full-year base GF budgeting of ORE Div. of Racial Justice Statistics, and the removal of the \$250 added in FY2024 for Office of Health Equity.
  - Office of Health Equity is moved to VDH budget in FY2025.
- Includes \$700k base GF (as added in FY2024) for Language Access Plan updates
- IDT increase of \$682k is driven by State Recovery Office budgeted here in FY2025.

#### Financial Services Division

IDT increase of \$62k represents 4.1%.

## Office of Risk Management

- Worker's Compensation self-insurance "premium" collection of \$13.59M is down 5.1% from FY2024. Non-demand operating costs are flat with FY2024.
- **General Liability** "premium" collection of \$7.39M is up 6.8% from FY2024
  - This assumes a 10% increase in Excess policy renewal, plus coverage of actuarily determined self-insured losses.
  - EB5 settlement does not impact actuarial calculations due to date of claim.
  - Non-demand operating costs are up 3%.
- All Other Insurance increase of \$53% (\$2.65M) is primarily driven by a 103% increase in property insurance.
  - Contractual Services increase of \$77k drives 29% non-demand operating cost increase.