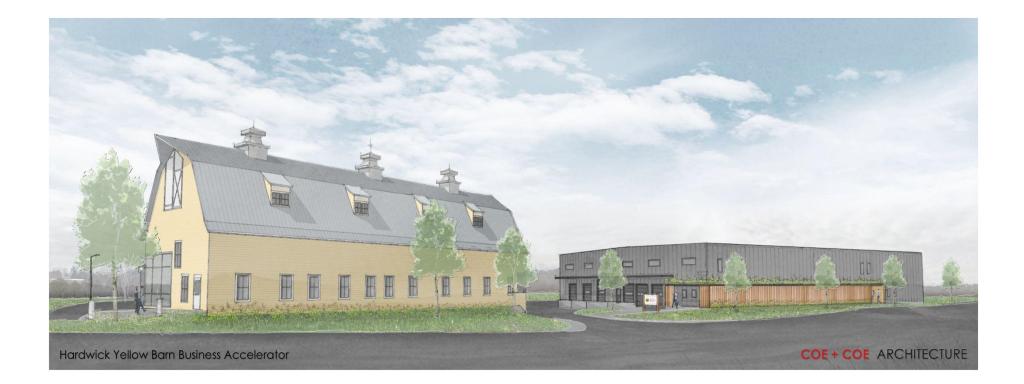

# Vermont Food Venture Center

#### **Shared Use Facility**

- 15,000 sq feet
- Processing, Aggregation, Production