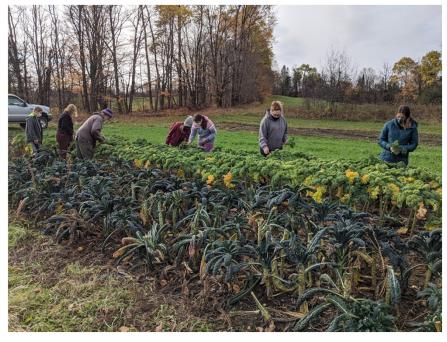

'A Recipe for Human Connection' students gleaning at Harvest Hill Farm

Wolcott Elementary students build a new pollinator garden

35,000 Ib Local Produce

14 area Towns

\$50,000 to local farms