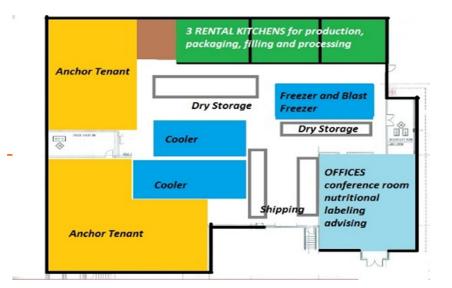

# Vermont Food Venture Center

#### **Shared Use Facility**

- 15,000 sq feet
- Processing, Aggregation, Production