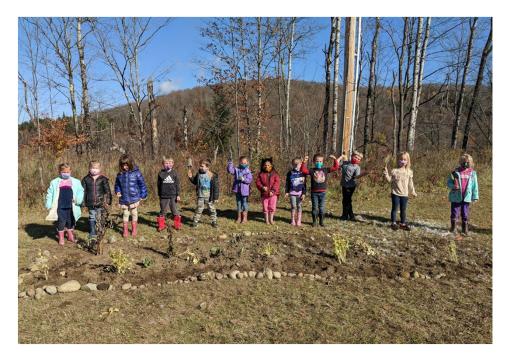

'A Recipe for Human Connection' students gleaning at Harvest Hill Farm

Wolcott Elementary students build a new pollinator garden

35,000 Ib Local Produce

14 area Towns

\$50,000 to local farms