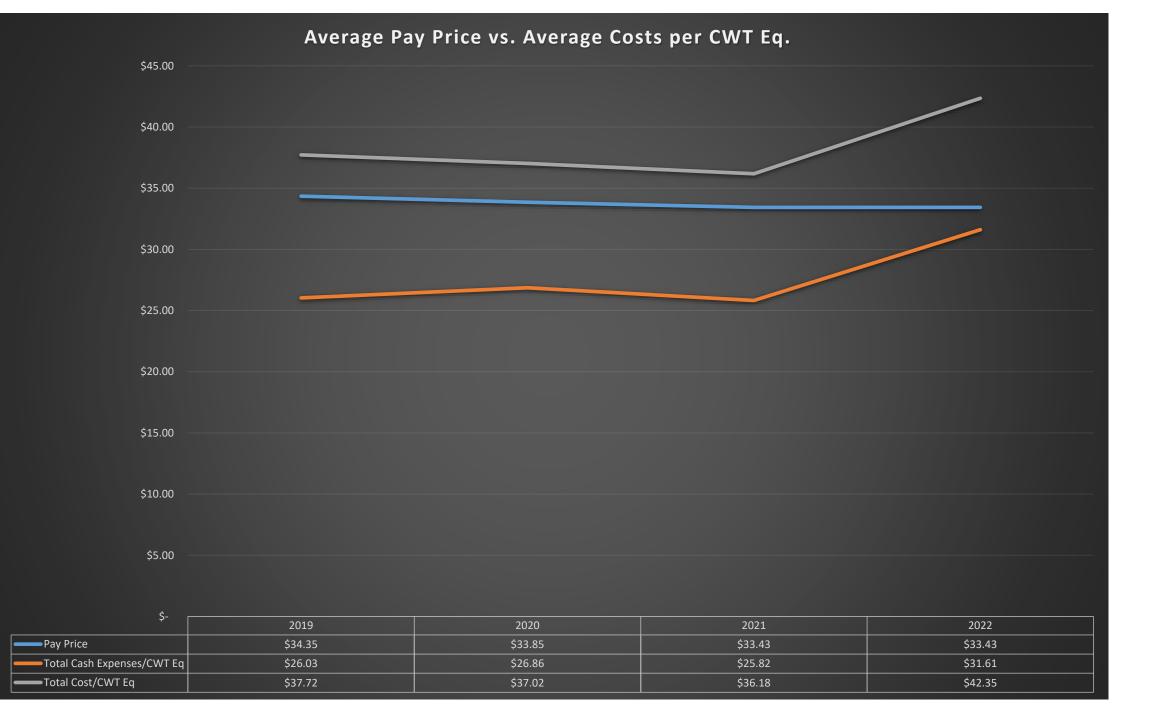

|                                    | 2021 - 2022<br>AVERAGE CHANGE |
|------------------------------------|-------------------------------|
| CASH EXPENSE/CWT                   | \$3.92                        |
| CASH EXPENSE/COW                   | \$574                         |
| CHANGE IN NET CASH INCOME          | \$(57 <i>,</i> 383)           |
| CHANGE IN NET CASH INCOME/CWT MILK |                               |
| in 2022                            | \$(4.01)                      |