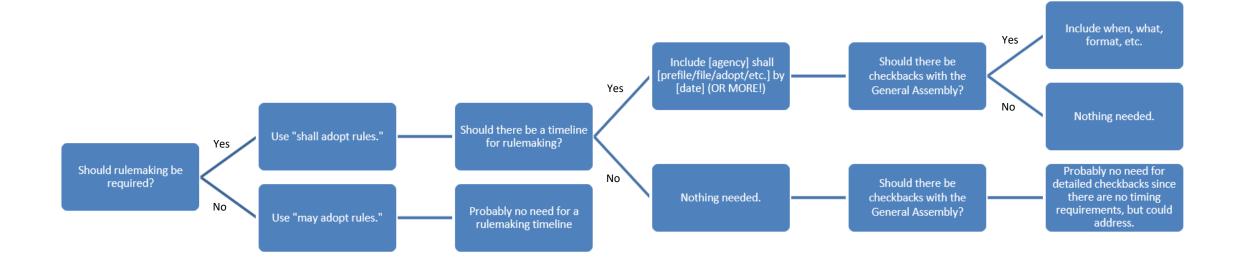

Rulemaking Considerations – From LCAR to Chairs of Committees of Jurisdiction DRAFT – April 7, 2023

| Considerations for Requiring Rulemaking:                                                                                                                                                                                                                                                                                                                                                 | Considerations for Establishing Rulemaking Timeline:                                                                                                                                                                                                                                                                                                                                                                                                                   | Considerations for Requiring Checkback(s):                                                                                                                                                                                                                                                                                                                                                                                                   |
|------------------------------------------------------------------------------------------------------------------------------------------------------------------------------------------------------------------------------------------------------------------------------------------------------------------------------------------------------------------------------------------|------------------------------------------------------------------------------------------------------------------------------------------------------------------------------------------------------------------------------------------------------------------------------------------------------------------------------------------------------------------------------------------------------------------------------------------------------------------------|----------------------------------------------------------------------------------------------------------------------------------------------------------------------------------------------------------------------------------------------------------------------------------------------------------------------------------------------------------------------------------------------------------------------------------------------|
| <ul> <li>Considerations for Requiring Rulemaking:</li> <li>Whether a rule or rules are necessary in the near term.</li> <li>Whether there is sufficient detail in statute for necessary regulation without any rules.</li> <li>Cost/staffing necessary to adopt a rule or rules.</li> <li>Whether a guidance document, policy, practice, procedure, etc. is more appropriate.</li> </ul> | <ul> <li>Statutory length of time to complete the process (100+ days), which does not include outreach or drafting the rule prior to prefiling with ICAR.</li> <li>Other variables (dependent on federal review, promulgation of a federal regulation, adoption of a rule in another state, etc.).</li> <li>Whether there is an actual need for rule(s) to be adopted by a particular date.</li> <li>What happens if there is a decrease in staff capacity.</li> </ul> | <ul> <li>Considerations for Requiring Checkback(s):</li> <li>Timing for when checkback(s) should be required (no matter what, if there is going to be a delay, at designated intervals, etc.).</li> <li>Form of the checkback(s) (oral v. written).</li> <li>Recipients of the checkback(s).</li> <li>Contents of the checkback(s).</li> <li>Whether something with more "teeth" is necessary (consult with Legislative Counsel).</li> </ul> |
|                                                                                                                                                                                                                                                                                                                                                                                          | - What step the rulemaking timeline should be linked                                                                                                                                                                                                                                                                                                                                                                                                                   |                                                                                                                                                                                                                                                                                                                                                                                                                                              |
|                                                                                                                                                                                                                                                                                                                                                                                          | to (prefiling with ICAR, one of the intermediary                                                                                                                                                                                                                                                                                                                                                                                                                       |                                                                                                                                                                                                                                                                                                                                                                                                                                              |
|                                                                                                                                                                                                                                                                                                                                                                                          | filings, adoption, etc.).                                                                                                                                                                                                                                                                                                                                                                                                                                              |                                                                                                                                                                                                                                                                                                                                                                                                                                              |