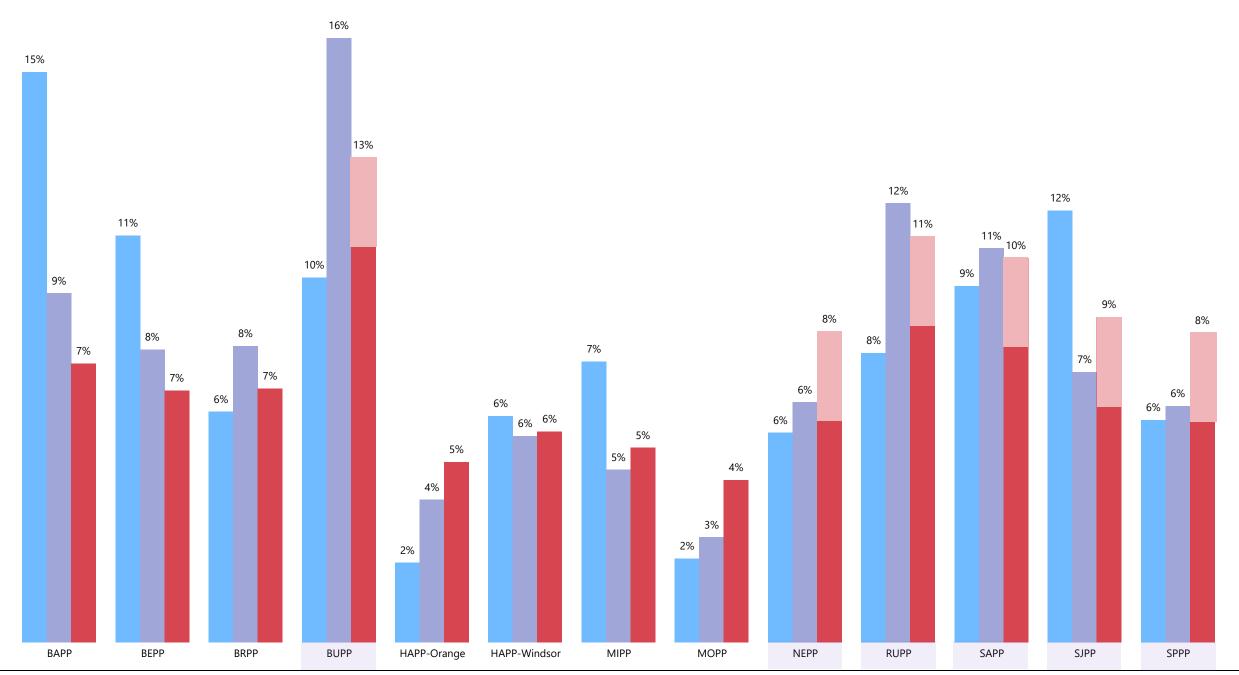

**Figure 1:** Shows the extreme number of Pre-Charge Restorative Panels handled by BUPP, which was reflected in their funding. However, their Post-Adjudication is no larger than other offices. **Figure 2:** Shows the reentry services by office. **Figure 3:** Shows FY24 Funding, FY25 Funding, and Proposed FY26 Funding. With the removal of Pre-Charge responsibilities, BUPP's FY26 will be more equitable with the other offices. **Figure 4:** A culmination of the first three figures, this graph shows the responsibilities and funding of each office relative to the total for all offices. Generally, the FY26 funding will align with the proportion of the P&P population each office handles. Each office highlighted purple has a correctional facility, and the light red at the top of the bars reflects the \$75,000 funding for those facility-connected offices.

Springfield Probation and Parole (SPPP): Location: Springfield, VT

Figure 4: Service % and Funding % Comparison

## ● FY24 Post-Adjudication % ● FY24 P&P Population % ● FY26 Proposed Funding %