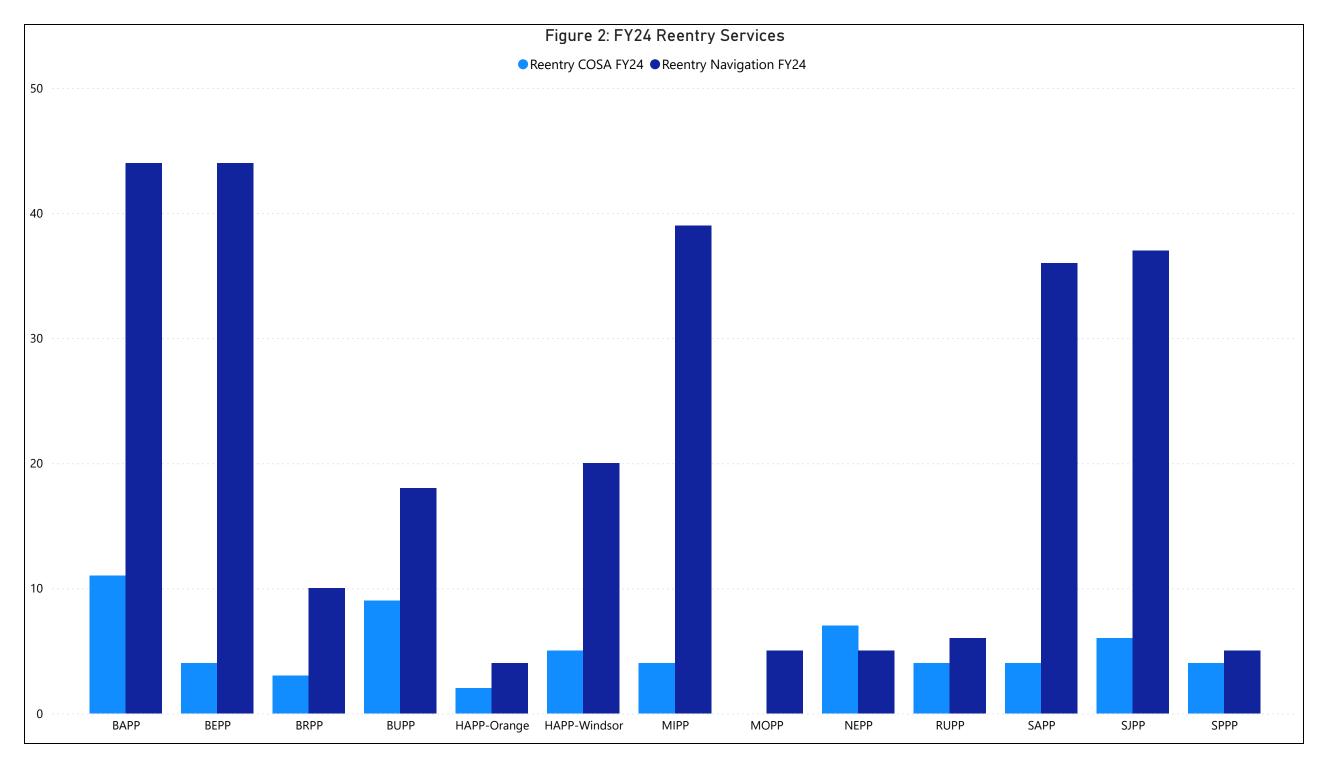

**Figure 1:** Shows the extreme number of Pre-Charge Restorative Panels handled by BUPP, which was reflected in their funding. However, their Post-Adjudication is no larger than other offices. **Figure 2:** Shows the reentry services by office. **Figure 3:** Shows FY24 Funding, FY25 Funding, and Proposed FY26 Funding. With the removal of Pre-Charge responsibilities, BUPP's FY26 will be more equitable with the other offices. **Figure 4:** A culmination of the first three figures, this graph shows the responsibilities and funding of each office relative to the total for all offices. Generally, the FY26 funding will align with the proportion of the P&P population each office handles. Each office highlighted purple has a correctional facility, and the light red at the top of the bars reflects the \$75,000 funding for those facility-connected offices.

Springfield Probation and Parole (SPPP): Location: Springfield, VT

Figure 4: Service % and Funding % Comparison

## ● FY24 Post-Adjudication % ● FY24 P&P Population % ● FY26 Proposed Funding %