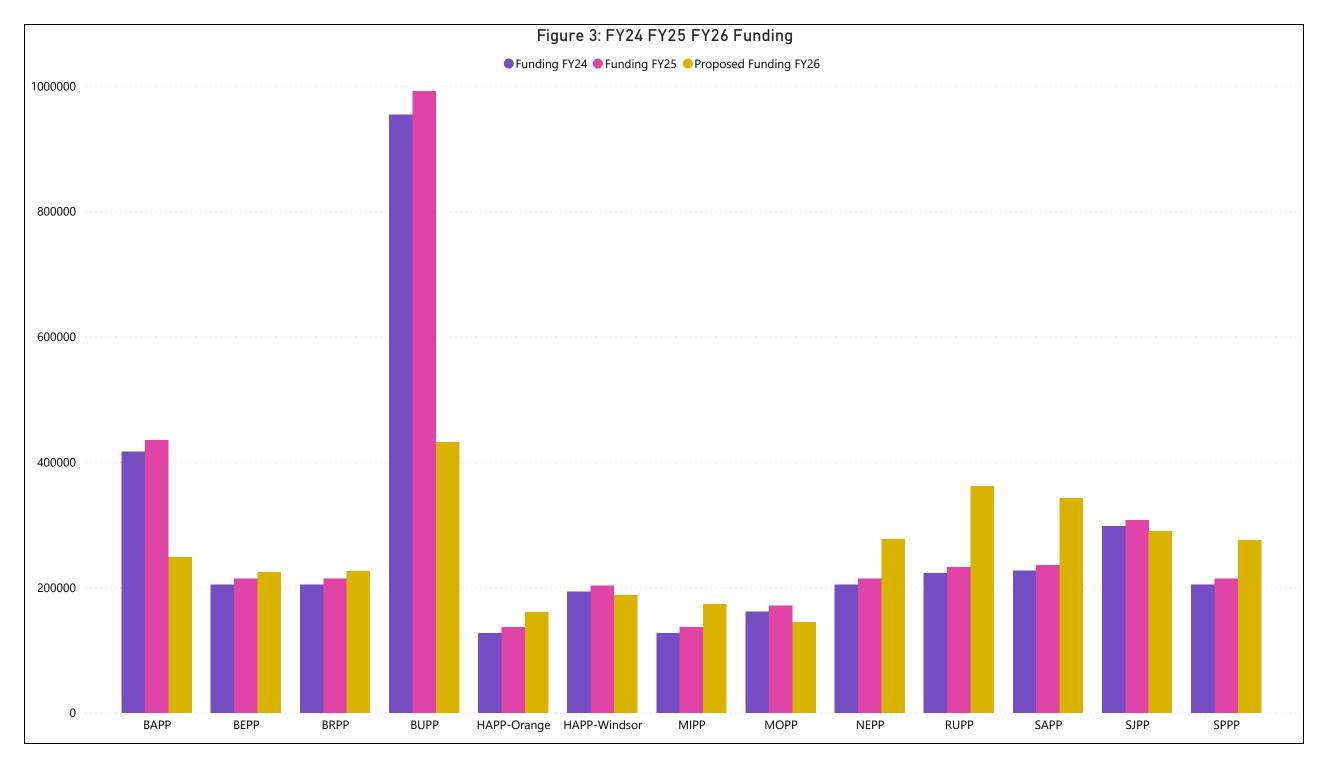

**Figure 1:** Shows the extreme number of Pre-Charge Restorative Panels handled by BUPP, which was reflected in their funding. However, their Post-Adjudication is no larger than other offices. **Figure 2:** Shows the reentry services by office. **Figure 3:** Shows FY24 Funding, FY25 Funding, and Proposed FY26 Funding. With the removal of Pre-Charge responsibilities, BUPP's FY26 will be more equitable with the other offices. **Figure 4:** A culmination of the first three figures, this graph shows the responsibilities and funding of each office relative to the total for all offices. Generally, the FY26 funding will align with the proportion of the P&P population each office handles. Each office highlighted purple has a correctional facility, and the light red at the top of the bars reflects the \$75,000 funding for those facility-connected offices.