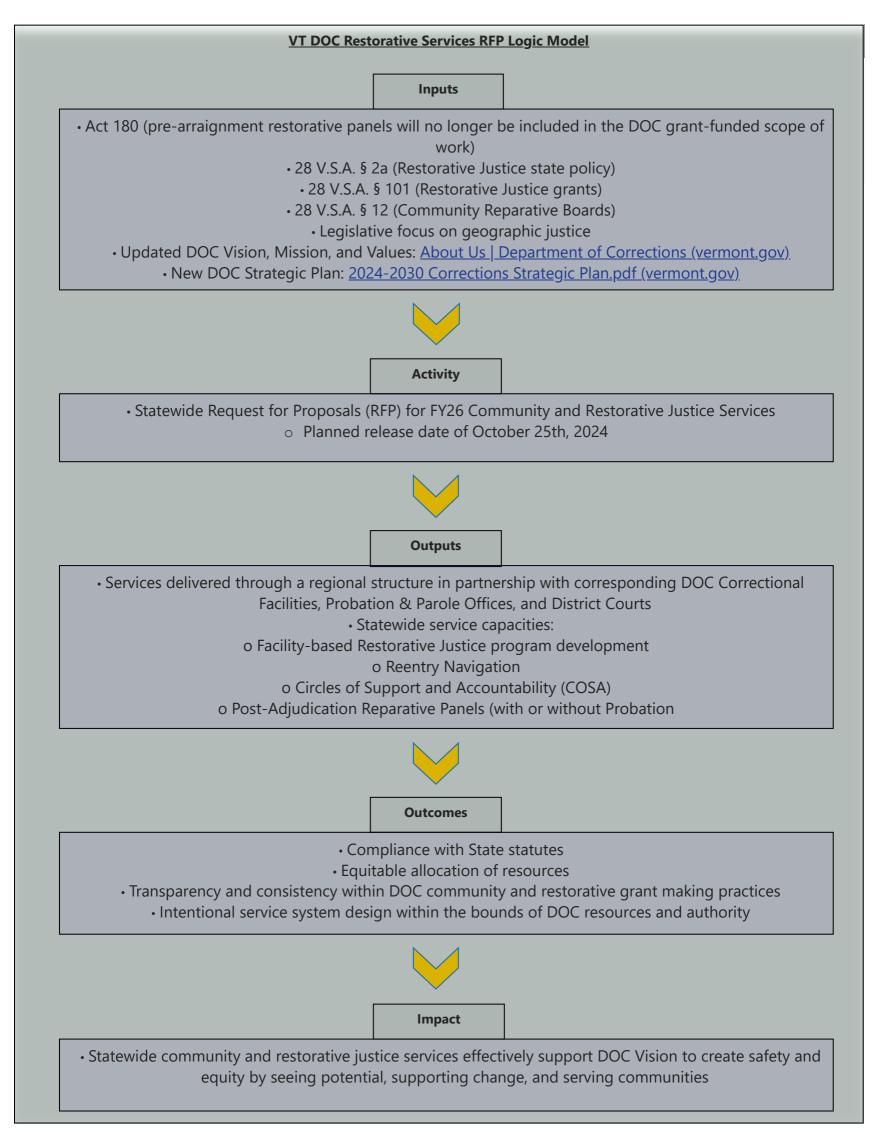

**Figure 1:** Shows the extreme number of Pre-Charge Restorative Panels handled by BUPP, which was reflected in their funding. However, their Post-Adjudication is no larger than other offices. **Figure 2:** Shows the reentry services by office. **Figure 3:** Shows FY24 Funding, FY25 Funding, and Proposed FY26 Funding. With the removal of Pre-Charge responsibilities, BUPP's FY26 will be more equitable with the other offices. **Figure 4:** A culmination of the first three figures, this graph shows the responsibilities and funding of each office relative to the total for all offices. Generally, the FY26 funding will align with the proportion of the P&P population each office handles. Each office highlighted purple has a correctional facility, and the light red at the top of the bars reflects the \$75,000 funding for those facility-connected offices.