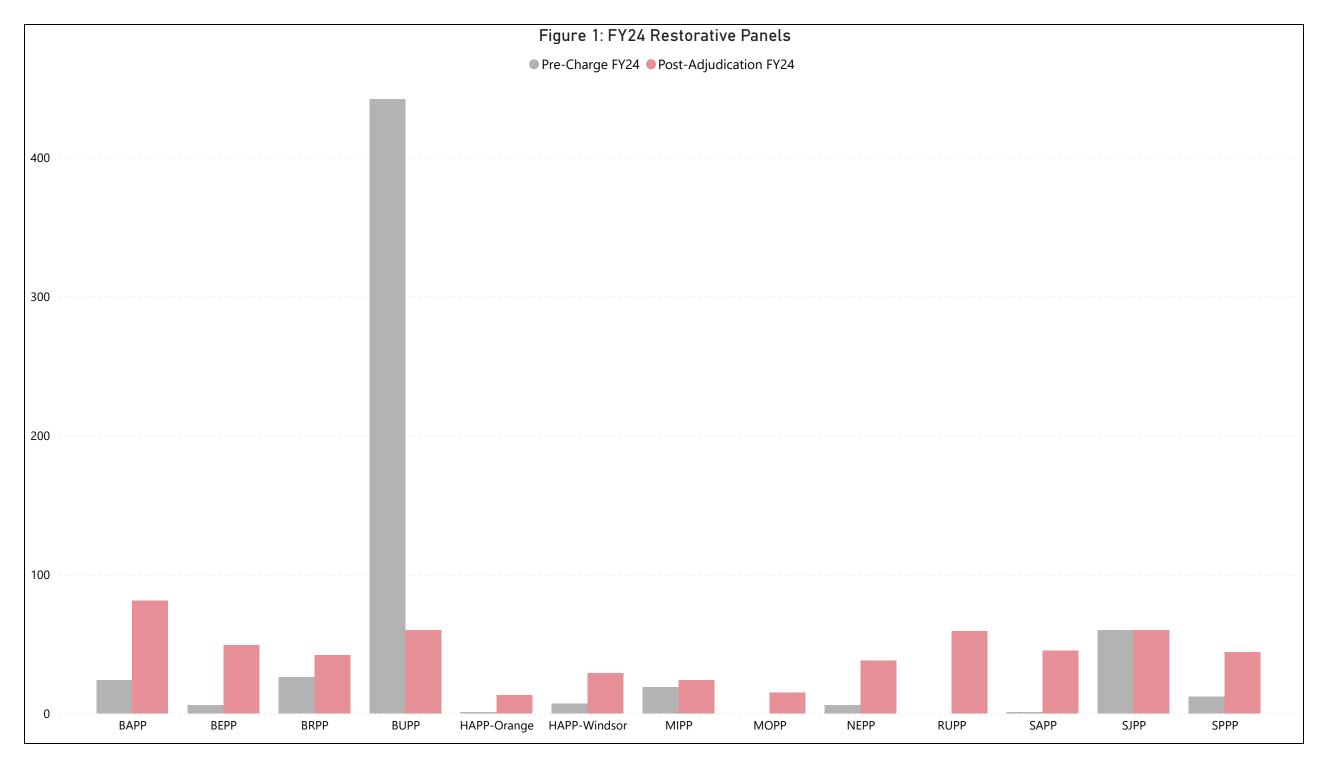

**Figure 1:** Shows the extreme number of Pre-Charge Restorative Panels handled by BUPP, which was reflected in their funding. However, their Post-Adjudication is no larger than other offices. **Figure 2:** Shows the reentry services by office. **Figure 3:** Shows FY24 Funding, FY25 Funding, and Proposed FY26 Funding. With the removal of Pre-Charge responsibilities, BUPP's FY26 will be more equitable with the other offices. **Figure 4:** A culmination of the first three figures, this graph shows the responsibilities and funding of each office relative to the total for all offices. Generally, the FY26 funding will align with the proportion of the P&P population each office handles. Each office highlighted purple has a correctional facility, and the light red at the top of the bars reflects the \$75,000 funding for those facility-connected offices.