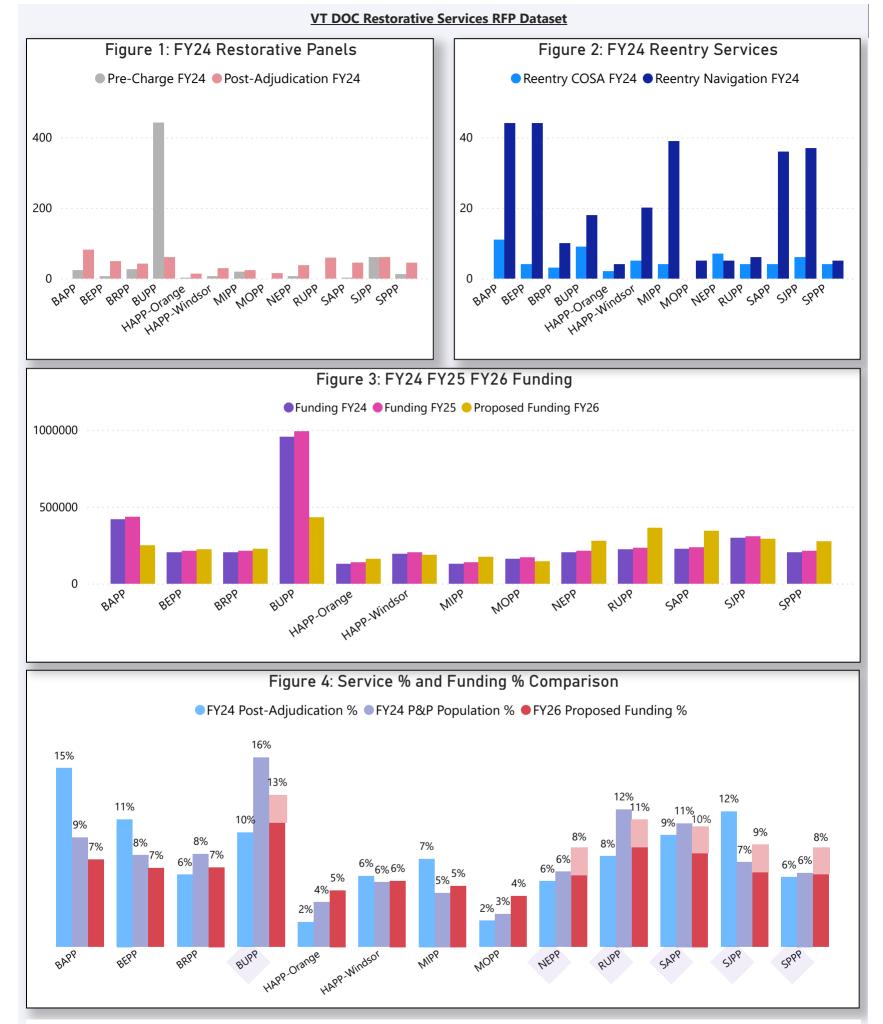

**Figure 1:** Shows the extreme number of Pre-Charge Restorative Panels handled by BUPP, which was reflected in their funding. However, their Post-Adjudication is no larger than other offices. **Figure 2:** Shows the reentry services by office. **Figure 3:** Shows FY24 Funding, FY25 Funding, and Proposed FY26 Funding. With the removal of Pre-Charge responsibilities, BUPP's FY26 will be more equitable with the other offices. **Figure 4:** A culmination of the first three figures, this graph shows the responsibilities and funding of each office relative to the total for all offices. Generally, the FY26 funding will align with the proportion of the P&P population each office handles. Each office highlighted purple has a correctional facility, and the light red at the top of the bars reflects the \$75,000 funding for those facility-connected offices.