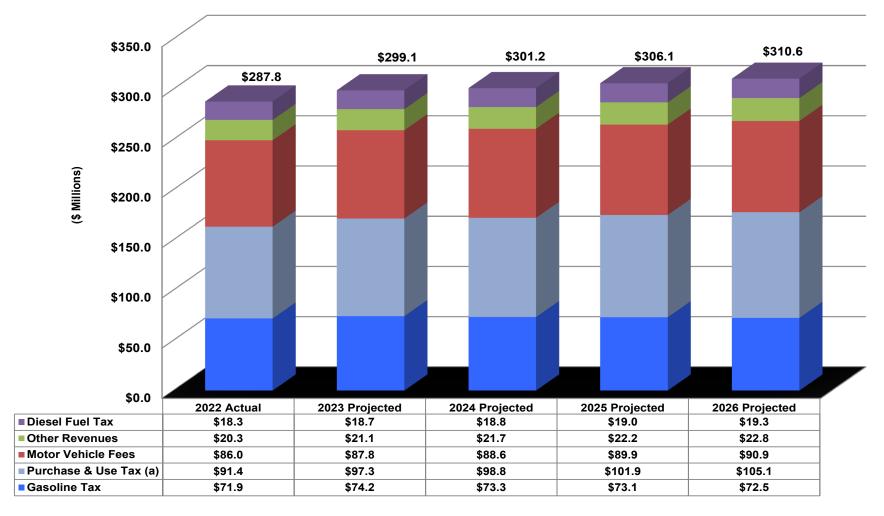

### Transportation Fund Revenue by Component FY 2022 – FY 2026

Emergency Board January 17, 2023

(a) The Transportation Fund's Purchase & Use revenue represents two-thirds of total Purchase & Use Tax revenue