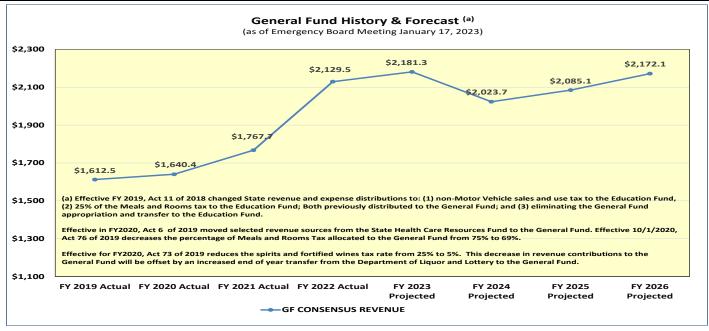

### **CONSENSUS REVENUE HISTORY & FORECAST**

## General Fund Revenue by Component FY 2022 – FY 2026

Emergency Board January 17, 2023