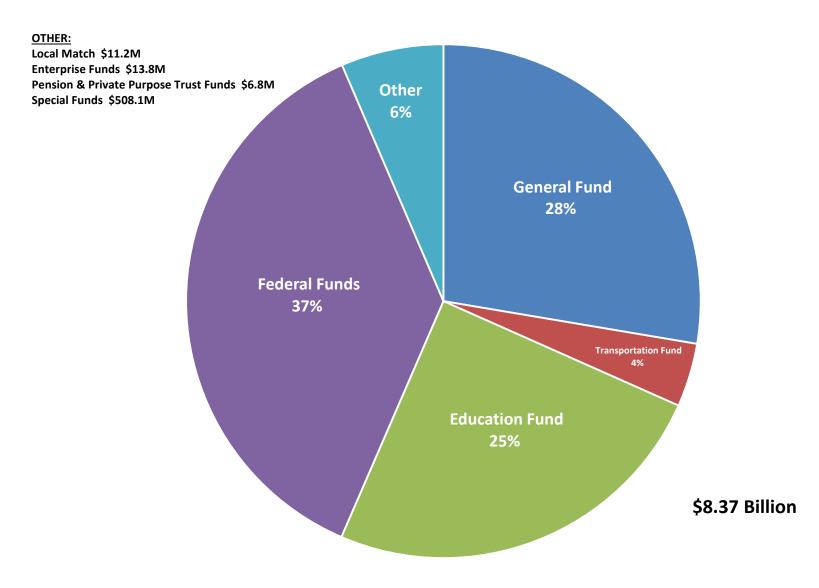

Because of the extraordinary moment we are in, this is undoubtedly the most significant budget I have presented in my time as Governor. It is also the biggest and most complex. Across all funds, we propose to spend \$8.4 billion, with \$2.3 billion in the General Fund, \$2.1 billion in the Education Fund and \$335 million in the Transportation Fund. We should also include the Capital Bill which will fund capital projects over the next two years totaling \$122 million.