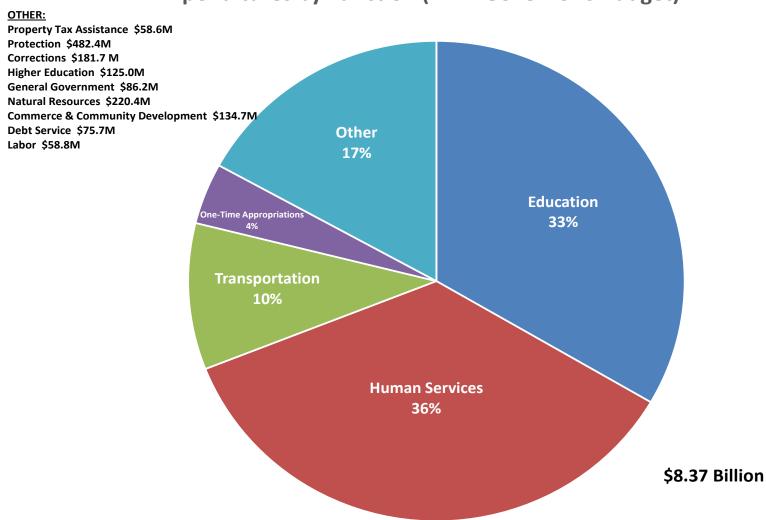

Because of the extraordinary moment we are in, this is undoubtedly the most significant budget I have presented in my time as Governor. It is also the biggest and most complex. Across all funds, we propose to spend \$8.4 billion, with \$2.3 billion in the General Fund, \$2.1 billion in the Education Fund and \$335 million in the Transportation Fund. We should also include the Capital Bill which will fund capital projects over the next two years totaling \$122 million.