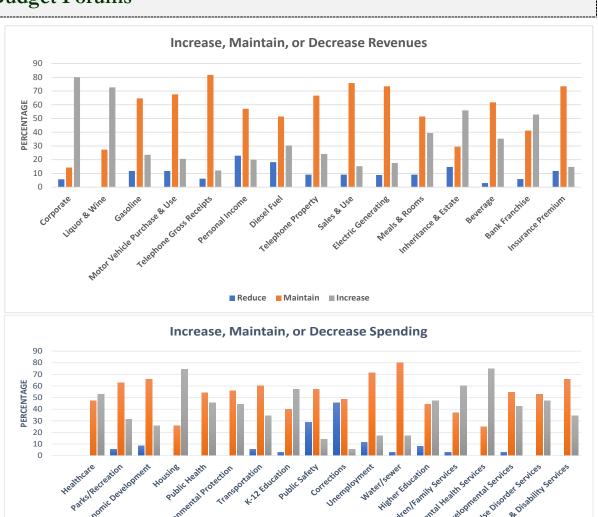

oals and general prioritization of spending and revenue initiatives as part of the state's budget. To meet this requirement the Secretary of Administration and the Department of Finance & Management posted an online survey and hosted an online feedback request form.

Using the Department of Finance & Management's public website, the Administration posted an online presentation describing the overall budget and budgeting process, found online on their website.

The Administration invited comments both via survey and via written submissions during an eightweek period in November, December, and January of 2022-2023.

During this time, Finance and Management received 36 responses (via Microsoft Forms) and 312 written comments, a few of which can be reviewed in detail on page 34 - Appendix A.



■ Reduce ■ Maintain ■ Increase

#### **APPENDIX A: PUBLIC COMMENTS**

#### **Categories of responses**

Add funding for the VT Foodbank – 36

Working Lands Grant Funding – 5

Tax Reform - 1

Fund Adult Education and Literacy Programs – 35

Conservation Districts Funding – 124

Vermont Access Network – 17

Farm to School & Early Childhood Program – 28

Increase funding for Parent-Child Centers – 28

Fund Public Higher Education – 38

#### **Selected Quotes from Respondents:**

"Please increase base funding for the Adult Education and Literacy Network's four community-based service providers by \$1.5 million. As a teacher and administrator with 30 years of experience in Vermont I know first-hand that many Vermonters will improve their lives and our communities by enhancing and/or completin