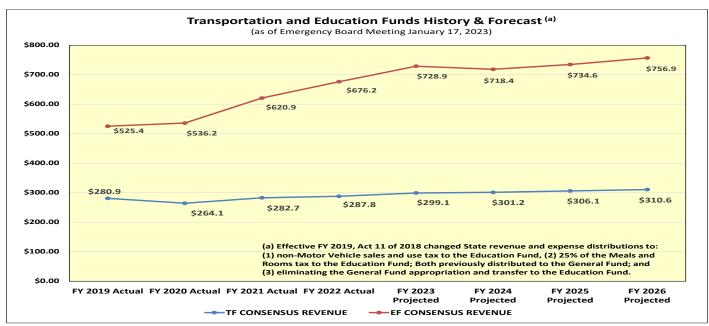

### Transportation Fund Revenue by Component FY 2022 – FY 2026

Emergency Board January 17, 2023

(a) The Transportation Fund's Purchase & Use revenue represents two-thirds of total Purchase & Use Tax revenue

### Education Fund Revenue by Component FY 2020 - FY 2024

Emergency Board January 17, 2023

- (a) The Education Fund's Meals & Rooms revenue represents one-fourth of total Meals & Rooms revenue
- (b) The Education Fund's Purchase & Use revenue represents one-third of total Purchase & Use Tax revenue
- (c) The FY 2024 "Other" projection reflects a proposed \$1.1M reduction in revenue related to the Tax Computer Modernization Fund