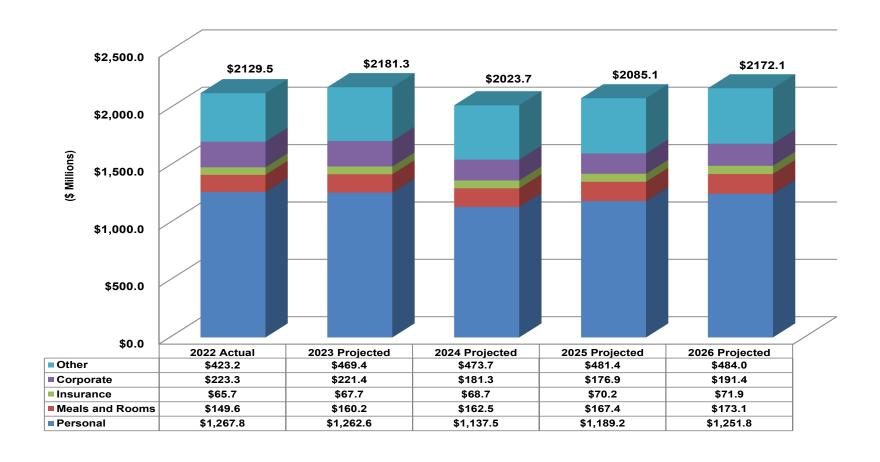

## General Fund Revenue by Component FY 2022 – FY 2026

Emergency Board January 17, 2023