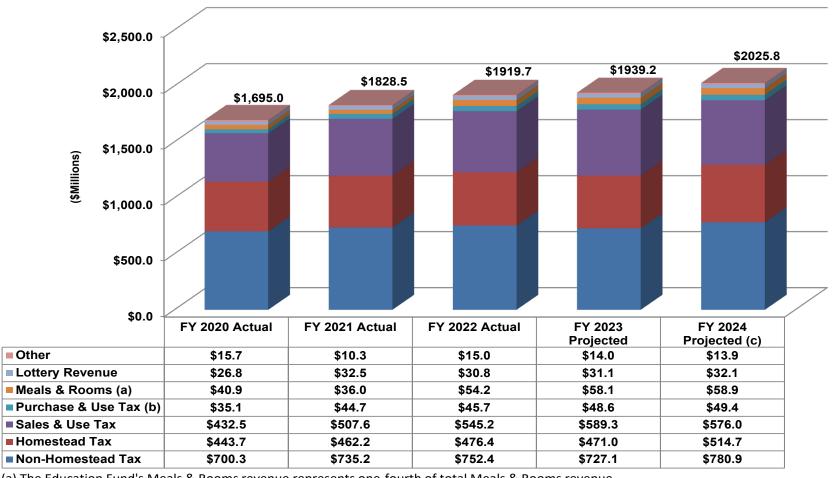

### Education Fund Revenue by Component FY 2020 - FY 2024

Emergency Board January 17, 2023

- (a) The Education Fund's Meals & Rooms revenue represents one-fourth of total Meals & Rooms revenue
- (b) The Education Fund's Purchase & Use revenue represents one-third of total Purchase & Use Tax revenue
- (c) The FY 2024 "Other" projection reflects a proposed \$1.1M reduction in revenue related to the Tax Computer Modernization Fund