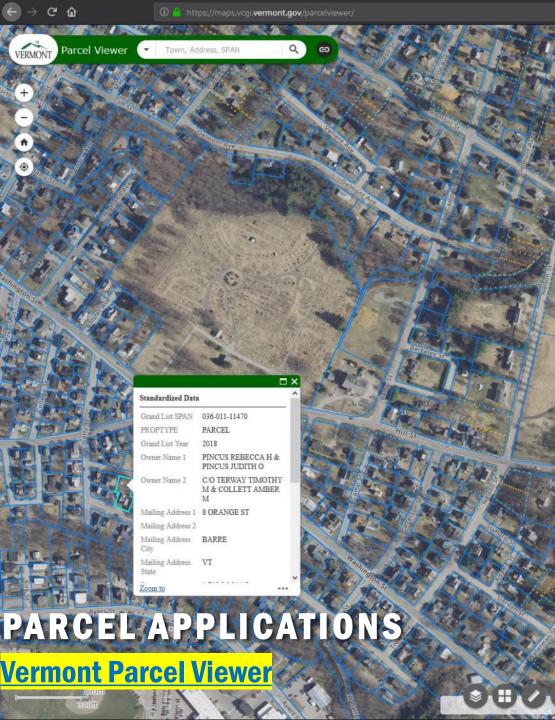

|

**Ownership Information** 

**Parcel Data** 

#### **Property Boundaries**

#### What are parcel data?

Parcel data serve as a map index of property ownership. They consists of property ownership information (Grand List) joined with mapped property boundaries.



#### Vermont Parcel Program Town Mapping Status

Most Recent Published Town GIS Updates by Year





Active Parcels | Most Recent Publish

### 338,435

Inactive Parcels | Most Recent Publish

39,902

Unmatched Active Parcels | Most Recent Publish 7,947 2.3% of Active Parcels

Does not include parcels marked exempt from GIS Std.

## Use of Parcel Data/Tools

#### Vermont Municipalities Reference Map - 8.5"x11"

Vermont Municipalities Reference Map with Hillshade - 8.5"x11"





Vermont Interactive Map Viewer Use the Vermont Interactive Map Viewer to create maps in your browser.

LAUNCH MAP VIEWER



LAUNCH MAP VIEWER





Use the Department of Housing and Community

e-9-1-1 Viewer Use the Enhanced 9-1-1 Board's Viewer to create

https://vcgi.vermont.gov/maps





### **PROGRAM STATUS**