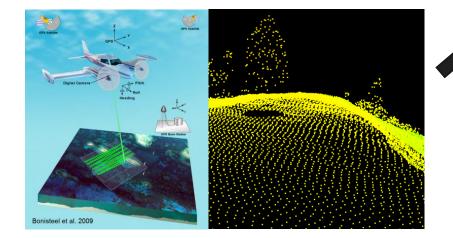

# What is lidar?

Light Detection and Ranging (lidar) is a technology used to create highresolution models of ground and surface elevation. Lidar data are collected from aircraft using sensors that detect the reflections of a pulsed laser beam. The reflections are recorded as billions of individual points, which are processed into digital three-dimensional models of Vermont in formats readily accessible for use by state agencies, partners, and the public.

ORTHOIMAGERY

LIDAR