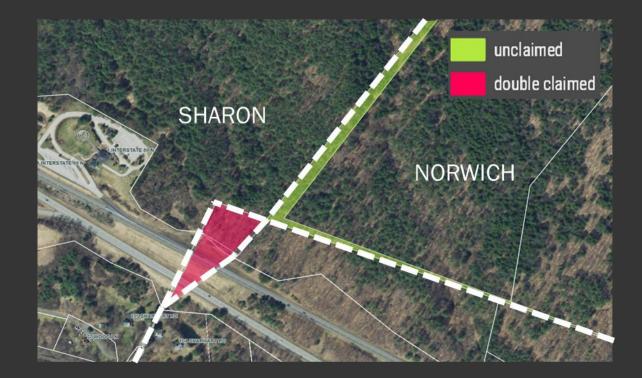

M STATUS**



**Project:** Early 2018 – December 2019

Fed/State Funded, One-Time

**Program:** January 1, 2020 – Present Ongoing Voluntary Participation

vcgi.vermont.gov/data-and-programs/parcel-program

#### "Shared Responsibility Model": How the Program Works



89% of municipalities are maintaining data themselves or with a vendor.

68% have submitted data to the program.



### **Data Quality Challenges**

State statute defines a parcel as "all contiguous land in the same ownership, together with all improvements thereon"



Some towns map 'Inactive' Parcels, others do not.

### Data Quality Challenges

- Multipolygons
- Unmatched Parcels
- Gaps and Overlaps
- Multi-SPAN Parcels
- Unlanded Structures and Grand List
- General inconsistency in local practices
- No access to CAMA data



### **Outreach and Collaboration**

- Pandemic hit right when we were gearing up to start the program.
- We're working on presentations, conferences, informational sessions – collaboration and networking with partners and users
- Parcel-related tools and their use are expanding. Feedback and questions from municipalities and the public help to identify errors and accommodate biggest needs.



# New Uses of Parcel Data/Tools

Advancements in technology and improvements to data quality and access are creating significant opportunities for operations across all sectors and levels of government.

**FUTURE STATE VALUATION & TAXATION** PropTax VTax Valuation Taxation Analytics 🌐 GIS **八** Equalization Grand List 🕋 Tax Billing 👆 DataView Tax Programs ECuse Graphs & Charts Sales Verification Dis