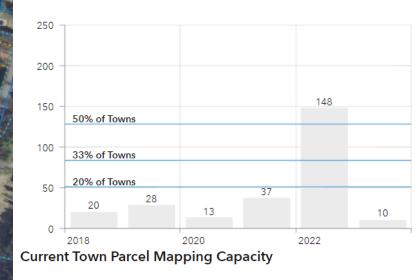

|

**Ownership Information** 

**Parcel Data** 

#### **Property Boundaries**

#### What are parcel data?

Parcel data serve as a map index of property ownership. They consists of property ownership information (Grand List) joined with mapped property boundaries.



#### Vermont Parcel Program Town Mapping Status

Most Recent Published Town GIS Updates by Year





Active Parcels | Most Recent Publish

### 338,435

Inactive Parcels | Most Recent Publish

39,902

Unmatched Active Parcels | Most Recent Publish 7,947 2.3% of Active Parcels

Does not include parcels marked exempt from GIS Std.

## Use of Parcel Data/Tools

#### Vermont Municipalities Reference Map - 8.5"x11"

Vermont Municipalities Reference Map with Hillshade - 8.5"x11"





Vermont Interactive Map Viewer Use the Vermont Interactive Map Viewer to create maps in your browser.

LAUNCH MAP VIEWER



LAUNCH MAP VIEWER





Use the Department of Housing and Community

e-9-1-1 Viewer Use the Enhanced 9-1-1 Board's Viewer to create

https://vcgi.vermont.gov/maps





### **PROGRAM STATUS**



**Project:** Early 2018 – December 2019

Fed/State Funded, One-Time

**Program:** January 1, 2020