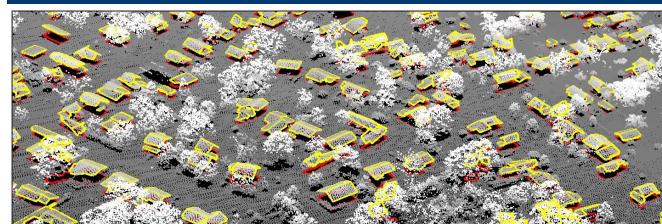

#### Automated Building Footprint & Roof Facet Extraction University of Vermont Spatial Analysis Lab

FLOODING: Managing Risk Exposure

UVM's Lidar-aided Flood Inundation Layer (2022)

- 2-year flood zone (50% annual exceedance)
- 5-year flood zone (20% annual exceedance)
- 10-year flood zone (10% annual exceedance)
- 25-year flood zone (4% annual exceedance)
- 50-year flood zone (2% annual exceedance)
- 100-year flood zone (1% annual exceedance)
- 200-year flood zone (.05% annual exceedance)
- 500-year flood zone (.02% annual exceedance)