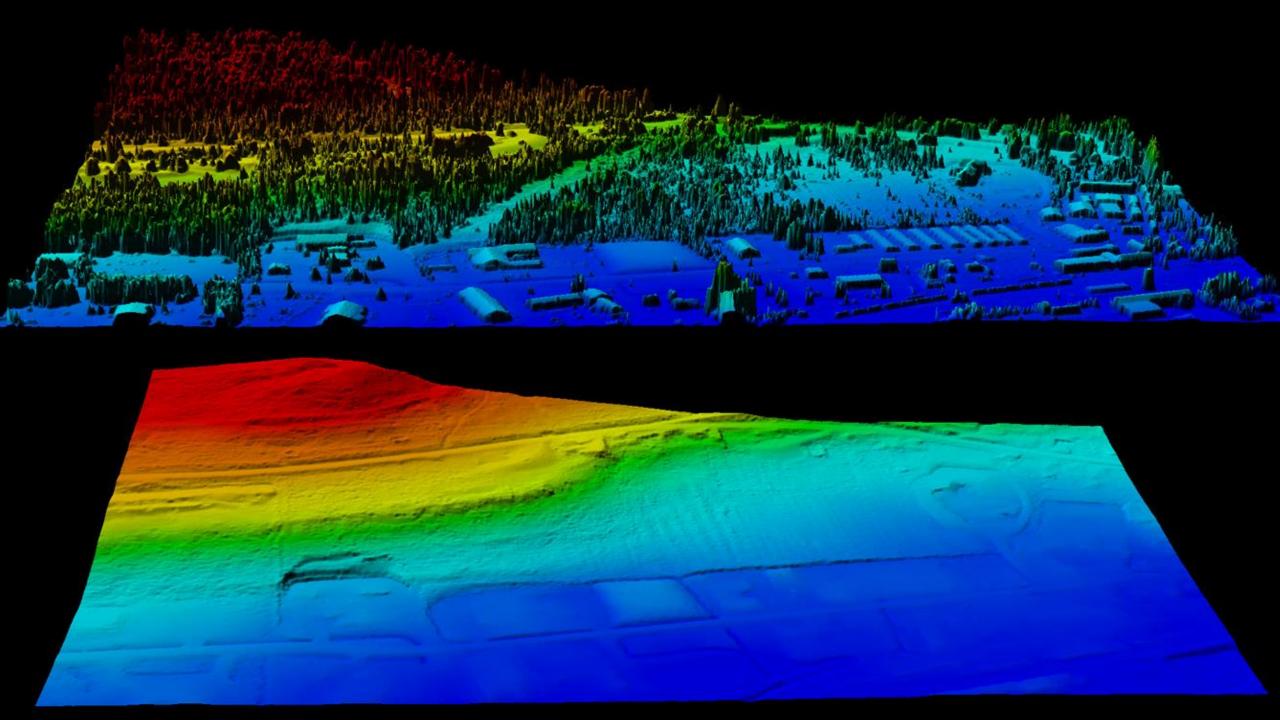

# What is lidar?

Light Detection and Ranging (lidar) is a technology used to create highresolution models of ground and surface elevation. Lidar data are collected from aircraft using sensors that detect the reflections of a pulsed laser beam. The reflections are recorded as billions of individual points, which are processed into digital three-dimensional models of Vermont in formats readily accessible for use by state agencies, partners, and the public.