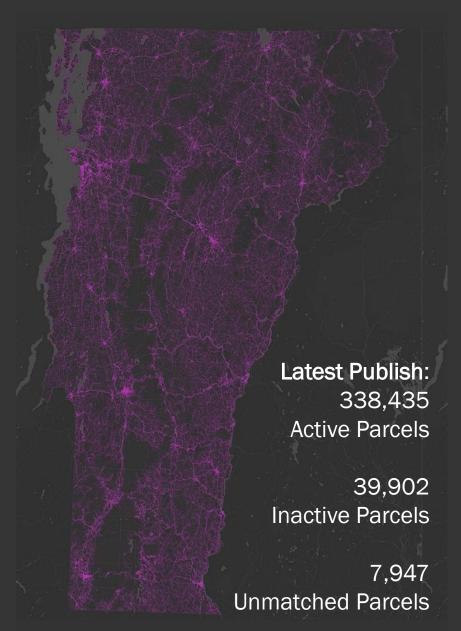

pped property boundaries.



#### Vermont Parcel Program Town Mapping Status

Most Recent Published Town GIS Updates by Year





Active Parcels | Most Recent Publish

### 338,435

Inactive Parcels | Most Recent Publish

39,902

Unmatched Active Parcels | Most Recent Publish 7,947 2.3% of Active Parcels

Does not include parcels marked exempt from GIS Std.

## Use of Parcel Data/Tools

#### Vermont Municipalities Reference Map - 8.5"x11"

Vermont Municipalities Reference Map with Hillshade - 8.5"x11"





Vermont Interactive Map Viewer Use the Vermont Interactive Map Viewer to create maps in your browser.

LAUNCH MAP VIEWER



LAUNCH MAP VIEWER





Use the Department of Housing and Community

e-9-1-1 Viewer Use the Enhanced 9-1-1 Board's Viewer to create

https://vcgi.vermont.gov/maps





### **PROGRAM STATUS**



**Project:** Early 2018 – December 2019

Fed/State Funded, One-Time

**Program:** January 1, 2020 – Present Ongoing Voluntary Participation

vcgi.vermont.gov/data-and-programs/parcel-program

#### "Shared Responsibility Model": How the Program Works



89% of municipalities are maintaining data themselves or with a vendor.

68% have submitted data to the program.



### **Data Quality Challenges**

State statute defines a parcel as "all contiguous land in the same ownership, together with all improvements thereon"



Some towns map 'Inactive' Parcels, others do not.

### Data Quality Challenges

- Multipolygons
- Unmatched Parcels
- Gaps and Overlaps
- Multi-SPAN Parcels
- Unlanded Structures and Grand List
- General inconsistency in local practices
- No access