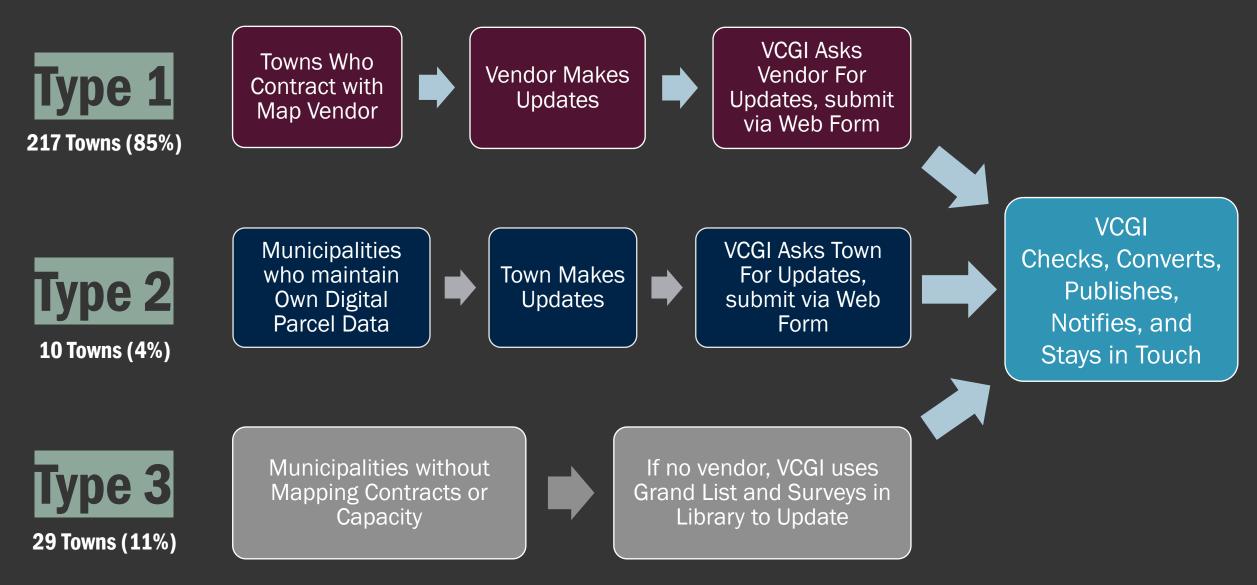

47 2.3% of Active Parcels

Does not include parcels marked exempt from GIS Std.

## Use of Parcel Data/Tools

#### Vermont Municipalities Reference Map - 8.5"x11"

Vermont Municipalities Reference Map with Hillshade - 8.5"x11"





Vermont Interactive Map Viewer Use the Vermont Interactive Map Viewer to create maps in your browser.

LAUNCH MAP VIEWER



LAUNCH MAP VIEWER





Use the Department of Housing and Community

e-9-1-1 Viewer Use the Enhanced 9-1-1 Board's Viewer to create

https://vcgi.vermont.gov/maps





### **PROGRAM STATUS**



**Project:** Early 2018 – December 2019

Fed/State Funded, One-Time

**Program:** January 1, 2020 – Present Ongoing Voluntary Participation

vcgi.vermont.gov/data-and-programs/parcel-program

#### "Shared Responsibility Model": How the Program Works



89% of municipalities are maintaining data themselves or with a vendor.

68% have submitted data to the program.



### **Data Quality Challenges**

State statute defines a parcel as "all contiguous land in the same ownership, together with all improvements thereon"



Some towns map 'Inactive' Parcels, others do not.

### Data Quality Challenges

- Multipolygons
- Unmatched Parcels
- Gaps and Overlaps
- Multi-SPAN Parcels
- Unlanded Structures and Grand List
- General inconsistency in local practices
- No access to CAMA data



### **Outreach and Collaboration**

- Pandemic hit right when we were gearing up to start the program.
- We're working on presentations, conferences, informational sessions – collaboration and networking with partners and users
- Parcel-related tools and their us