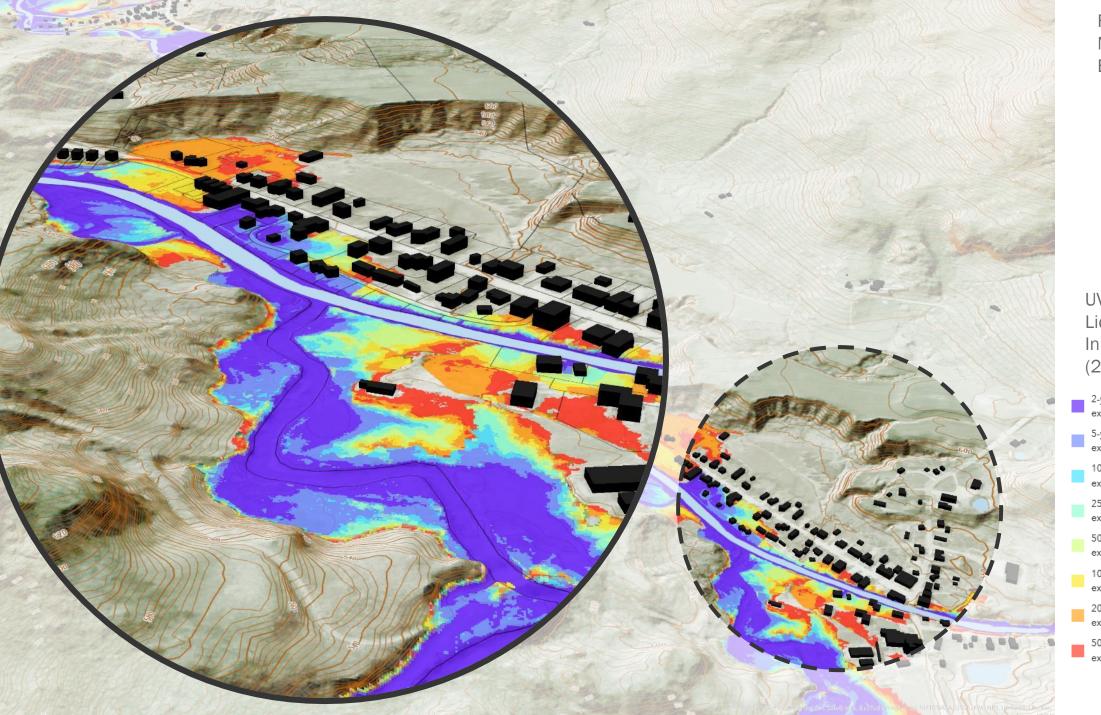

#### Automated Building Footprint & Roof Facet Extraction University of Vermont Spatial Analysis Lab

FLOODING: Managing Risk Exposure

UVM's Lidar-aided Flood Inundation Layer (2022)

- 2-year flood zone (50% annual exceedance)
- 5-year flood zone (20% annual exceedance)
- 10-year flood zone (10% annual exceedance)
- 25-year flood zone (4% annual exceedance)
- 50-year flood zone (2% annual exceedance)
- 100-year flood zone (1% annual exceedance)
- 200-year flood zone (.05% annual exceedance)
- 500-year flood zone (.02% annual exceedance)