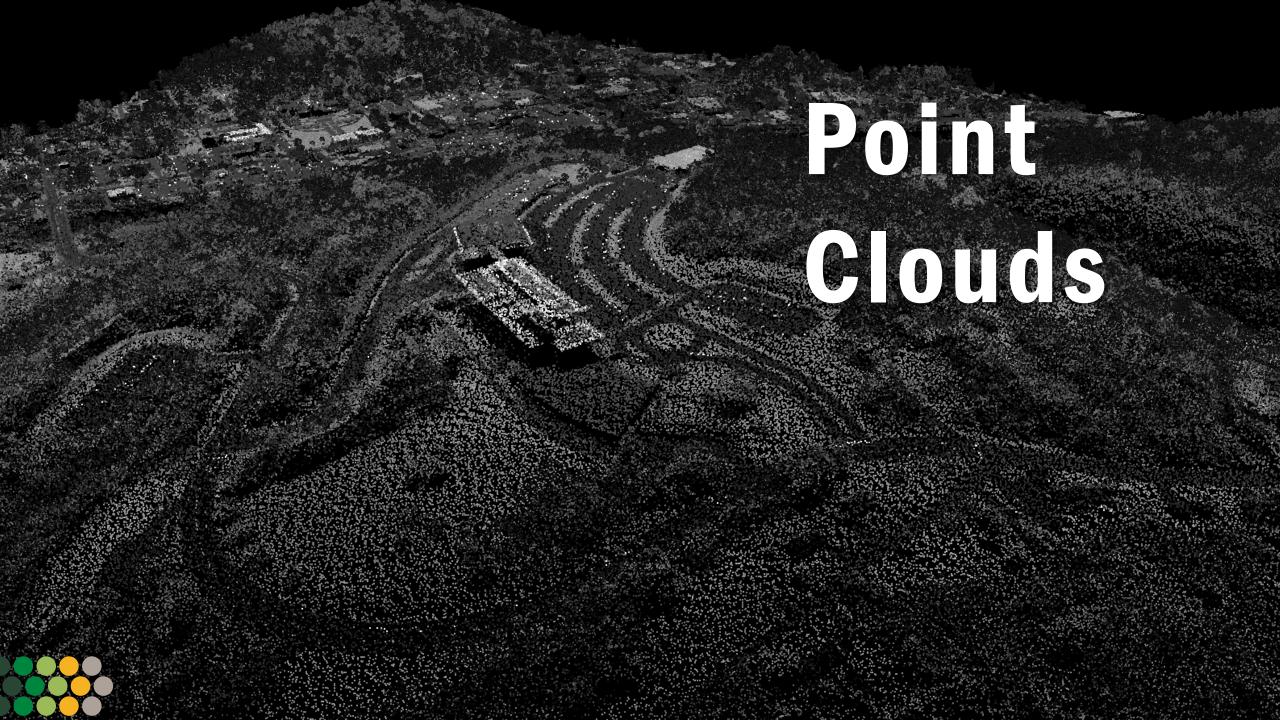

# What is lidar?

Light Detection and Ranging (lidar) is a technology used to create highresolution models of ground and surface elevation. Lidar data are collected from aircraft using sensors that detect the reflections of a pulsed laser beam. The reflections are recorded as billions of individual points, which are processed into digital three-dimensional models of Vermont in formats readily accessible for use by state agencies, partners, and the public.