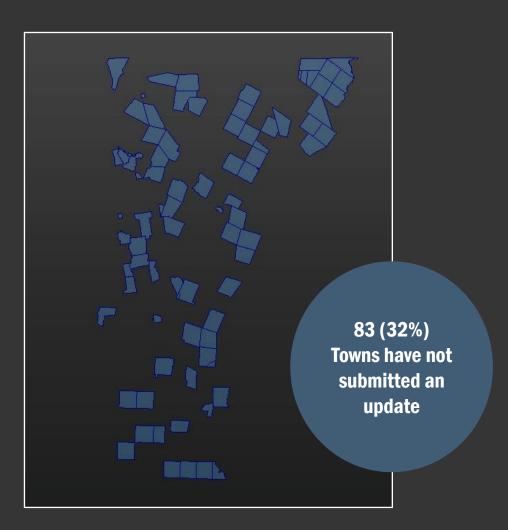

ermont Municipalities Reference Map - 8.5"x11"

Vermont Municipalities Reference Map with Hillshade - 8.5"x11"





Vermont Interactive Map Viewer Use the Vermont Interactive Map Viewer to create maps in your browser.

LAUNCH MAP VIEWER



LAUNCH MAP VIEWER





Use the Department of Housing and Community

e-9-1-1 Viewer Use the Enhanced 9-1-1 Board's Viewer to create

https://vcgi.vermont.gov/maps





### **PROGRAM STATUS**



**Project:** Early 2018 – December 2019

Fed/State Funded, One-Time

**Program:** January 1, 2020 – Present Ongoing Voluntary Participation

vcgi.vermont.gov/data-and-programs/parcel-program

#### "Shared Responsibility Model": How the Program Works



89% of municipalities are maintaining data themselves or with a vendor.

68% have submitted data to the program.



### **Data Quality Challenges**

State statute defines a parcel as "all contiguous land in the same ownership, together with all improvements thereon"



Some towns map 'Inactive' Parcels, others do not.

### Data Quality Challenges

- Multipolygons
- Unmatched Parcels
- Gaps and Overlaps
- Multi-SPAN Parcels
- Unlanded Structures and Grand List
- General inconsistency in local practices
- No access to CAMA data



### **Outreach and Collaboration**

- Pandemic hit right when we were gearing up to start the program.
- We're working on presentations, conferences, informational sessions – collaboration and networking with partners and users
- Parcel-related tools and their use are expanding. Feedback and questions from municipalities and the public help to identify errors and accommodate b