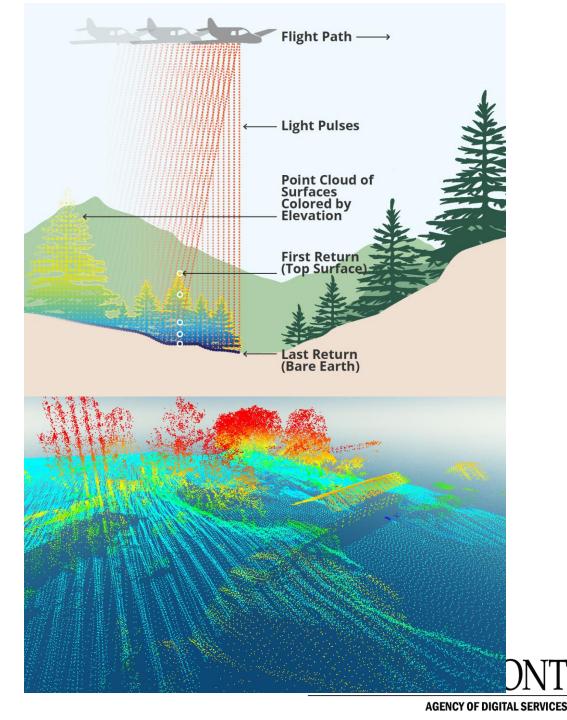

# What is lidar?

Light Detection and Ranging (lidar) is a technology used to create highresolution models of ground and surface elevation. Lidar data are collected from aircraft using sensors that detect the reflections of a pulsed laser beam. The reflections are recorded as billions of individual points, which are processed into digital three-dimensional models of Vermont in formats readily accessible for use by state agencies, partners, and the public.