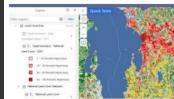

#### Automated Building Footprint & Roof Facet Extraction University of Vermont Spatial Analysis Lab

FLOODING: Managing Risk Exposure

UVM's Lidar-aided Flood Inundation Layer (2022)

- 2-year flood zone (50% annual exceedance)
- 5-year flood zone (20% annual exceedance)
- 10-year flood zone (10% annual exceedance)
- 25-year flood zone (4% annual exceedance)
- 50-year flood zone (2% annual exceedance)
- 100-year flood zone (1% annual exceedance)
- 200-year flood zone (.05% annual exceedance)
- 500-year flood zone (.02% annual exceedance)