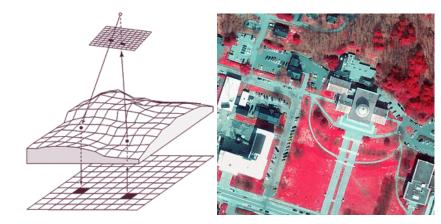

ample of our primary data stewardship programs.** 

# 





| <b>†*†*†*†*†*†</b> 107       |
|------------------------------|
| Ť <b>ŤŤŤŤŤŤŤŤŤŤŤŤŤŤŤŤŤ</b> Ť |
| Ť <b>ŤŤŤŤŤŤŤŤŤŤŤŤŤŤŤŤŤ</b> Ť |
| ŤŔŤŔŤŔŤŔŤŔŤŔŤŔŤŔŤŔ           |
| ŤŔŤŔŤŔŤŔŤŔŤŔŤŔŤŔ             |
| ĦŧĦŧĦŧĦŧĦŧĦŧĦŧĦŧ             |
| ŤŔŤŔŤŔŤŔŤŔŤŔŤŔŤŔ             |







# What is lidar?

Light Detection and Ranging (lidar) is a technology used to create highresolution models of ground and surface elevation. Lidar data are collected from aircraft using sensors that detect the reflections of a pulsed laser beam. The reflections are recorded as billions of individual points, which are processed into digital three-dimensional models of Vermont in formats readily accessible for use by state agencies, partners, and the public.











ORTHOIMAGERY



LIDAR



#### Automated Building Footprint & Roof Facet Extraction University of Vermont Spatial Analysis Lab





FLOODING: Managing Risk Exposure

UVM's Lidar-aided Flood Inundation Layer (2022)

- 2-year flood zone (50% annual exceedance)
- 5-year flood zone (20% annual exceedance)
- 10-year flood zone (10% annual exceedance)
- 25-year flood zone (4% annual exceedance)
- 50-year flood zone (2% annual exceedance)
- 100-year flood zone (1% annual exceedance)
- 200-year flood zone (.05% annual exceedance)
- 500-year flood zone (.02% annual exceedance)



# Parcel Data Program

Goldsbury Hill

Jalbert Rd

| RAN RELIGION | CAT Residential-1             | ACRESG - OWNER1 S.S.STATE OF VERMONT | J OWNER2