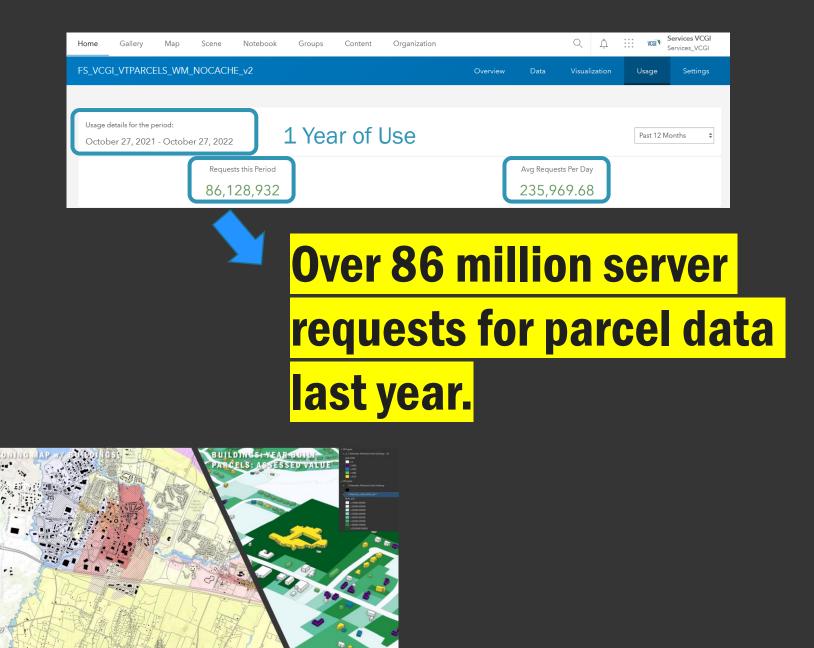

mapped property boundaries.



#### Vermont Parcel Program Town Mapping Status

Most Recent Published Town GIS Updates by Year





Active Parcels | Most Recent Publish

### 338,435

Inactive Parcels | Most Recent Publish

39,902

Unmatched Active Parcels | Most Recent Publish 7,947 2.3% of Active Parcels

Does not include parcels marked exempt from GIS Std.

## Use of Parcel Data/Tools

#### Vermont Municipalities Reference Map - 8.5"x11"

Vermont Municipalities Reference Map with Hillshade - 8.5"x11"





Vermont Interactive Map Viewer Use the Vermont Interactive Map Viewer to create maps in your browser.

LAUNCH MAP VIEWER



LAUNCH MAP VIEWER





Use the Department of Housing and Community

e-9-1-1 Viewer Use the Enhanced 9-1-1 Board's Viewer to create

https://vcgi.vermont.gov/maps





### **PROGRAM STATUS**



**Project:** Early 2018 – December 2019

Fed/State Funded, One-Time

**Program:** January 1, 2020 – Present Ongoing Voluntary Participation

vcgi.vermont.gov/data-and-programs/parcel-program

#### "Shared Responsibility Model": How the Program Works



89% of municipalities are maintaining data themselves or with a vendor.

68% have submitted data to the program.



### **Data Quality Challenges**

State statute defines a parcel as "all contiguous land in the same ownership, together with all improvements thereon"



Some towns map 'Inactive' Parcels, others do not.

### Data Quality Challenges

- Multipolygons
- Unmatched Parcels
- Gaps and Overlaps
- Multi-SPAN Parcels
- Unlanded Structures and Grand List
- General inconsistency in local practices
- No acces