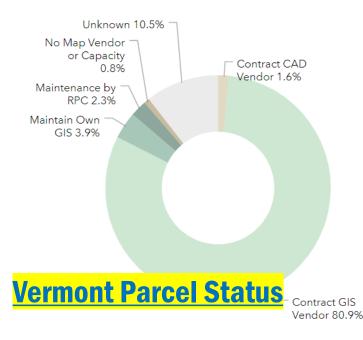

|

**Ownership Information** 

**Parcel Data** 

#### **Property Boundaries**

#### What are parcel data?

Parcel data serve as a map index of property ownership. They consists of property ownership information (Grand List) joined with mapped property boundaries.



#### Vermont Parcel Program Town Mapping Status

Most Recent Published Town GIS Updates by Year





Active Parcels | Most Recent Publish

### 338,435

Inactive Parcels | Most Recent Publish

39,902

Unmatched Active Parcels | Most Recent Publish 7,947 2.3% of Active Parcels

Does not include parcels marked exempt from GIS Std.

## Use of Parcel Data/Tools

#### Vermont Municipalities Reference Map - 8.5"x11"

Vermont Municipalities Reference Map with Hillshade - 8.5"x11"





Vermont Interactive Map Viewer Use the Vermont Interactive Map Viewer to create maps in your browser.

LAUNCH MAP VIEWER



LAUNCH MAP VIEWER





Use the Department of Housing and Community

e-9-1-1 Viewer Use the Enhanced 9-1-1 Board's Viewer to create

https://vcgi.vermont.gov/maps





### **PROGRAM STATUS**



**Project:** Early 2018 – December 2019

Fed/State Funded, One-Time

**Program:** January 1, 2020 –