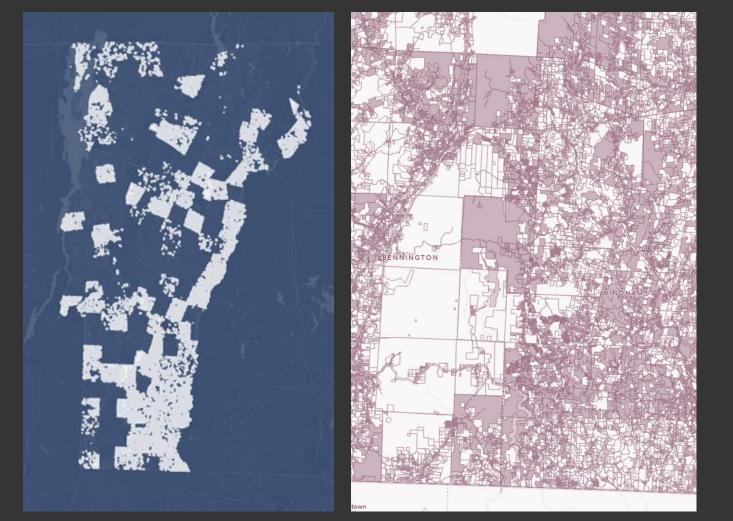

Vermont Interactive Map Viewer to create maps in your browser.

LAUNCH MAP VIEWER



LAUNCH MAP VIEWER





Use the Department of Housing and Community

e-9-1-1 Viewer Use the Enhanced 9-1-1 Board's Viewer to create

https://vcgi.vermont.gov/maps





### **PROGRAM STATUS**



**Project:** Early 2018 – December 2019

Fed/State Funded, One-Time

**Program:** January 1, 2020 – Present Ongoing Voluntary Participation

vcgi.vermont.gov/data-and-programs/parcel-program

#### "Shared Responsibility Model": How the Program Works



89% of municipalities are maintaining data themselves or with a vendor.

68% have submitted data to the program.



### **Data Quality Challenges**

State statute defines a parcel as "all contiguous land in the same ownership, together with all improvements thereon"



Some towns map 'Inactive' Parcels, others do not.

### Data Quality Challenges

- Multipolygons
- Unmatched Parcels
- Gaps and Overlaps
- Multi-SPAN Parcels
- Unlanded Structures and Grand List
- General inconsistency in local practices
- No access to CAMA data



### **Outreach and Collaboration**

- Pandemic hit right when we were gearing up to start the program.
- We're working on presentations, conferences, informational sessions – collaboration and networking with partners and users
- Parcel-related tools and their use are expanding. Feedback and questions from municipalities and the public help to identify errors and accommodate biggest needs.



# New Uses of Parcel Data/Tools

Advancements in technology and improvements to data quality and access are creating significant opportun