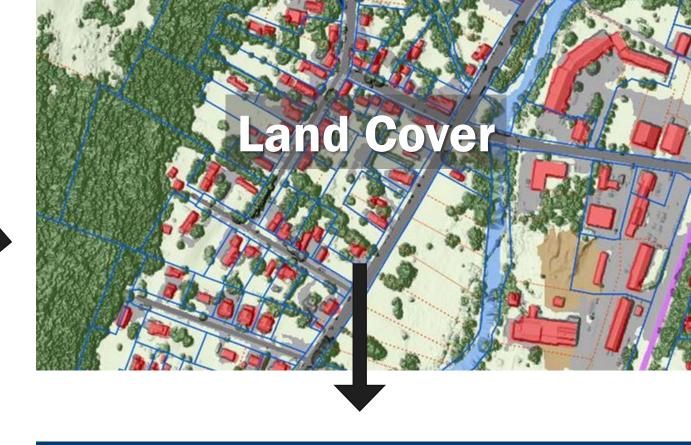

stewardship programs.** 

# 





| <b>†*†*†*†*†*†</b> 107       |
|------------------------------|
| Ť <b>ŤŤŤŤŤŤŤŤŤŤŤŤŤŤŤŤŤ</b> Ť |
| Ť <b>ŤŤŤŤŤŤŤŤŤŤŤŤŤŤŤŤŤ</b> Ť |
| ŤŔŤŔŤŔŤŔŤŔŤŔŤŔŤŔŤŔ           |
| ŤŔŤŔŤŔŤŔŤŔŤŔŤŔŤŔ             |
| ĦŧĦŧĦŧĦŧĦŧĦŧĦŧĦŧ             |
| ŤŔŤŔŤŔŤŔŤŔŤŔŤŔŤŔ             |







# What is lidar?

Light Detection and Ranging (lidar) is a technology used to create highresolution models of ground and surface elevation. Lidar data are collected from aircraft using sensors that detect the reflections of a pulsed laser beam. The reflections are recorded as billions of individual points, which are processed into digital three-dimensional models of Vermont in formats readily accessible for use by state agencies, partners, and the public.











ORTHOIMAGERY



LIDAR



#### Automated Building Footprint & Roof Facet Extraction University of Vermont Spatial Analysis Lab





FLOODING: Managing Risk Exposure

UVM's Lidar-aided Flood Inundation Layer (2022)

- 2-year flood zone (50% annual exceedance)
- 5-year flood zone (20% annual exceedance)
- 10-year flood zone (10% annual exceedance)
- 25-year flood zone (4% annual exceedance)
- 50-year flood zone (2% annual exceedance)
- 100-year flood zone (1% annual exceedance)
- 200-year flood zone (.05% annual exceedance)
- 500-year flood zone (.02% annual exceedance)



# Parcel Data Program

Goldsbury Hill

Jalbert Rd

| RAN RELIGION | CAT Residential-1             | ACRESG - OWNER1 S.S.STATE OF VERMONT | J OWNER2