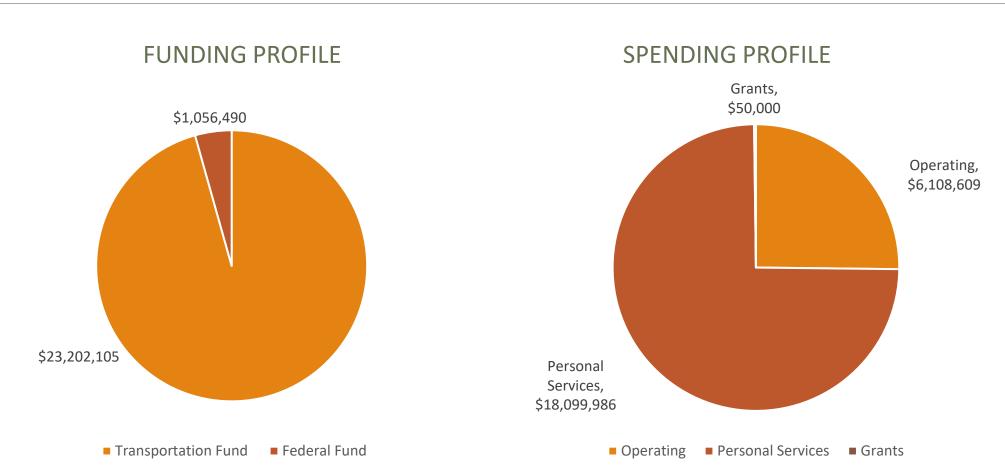

#### Finance & Administration

\$24,259,595 Total Budget (\$1,056,490 Federal, \$23,202,105 T-Fund) Increase of \$2.2M (10%)

Includes \$272K for software upgrades. Continues strategic workforce planning.

#### Budget Breakdown: \$24.2M