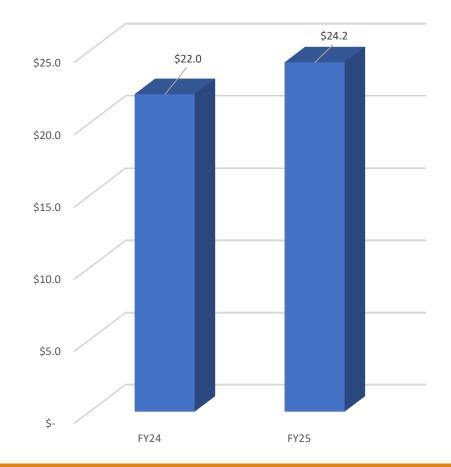

#### Finance & Administration

\$24,259,595 Total Budget (\$1,056,490 Federal, \$23,202,105 T-Fund) Increase of \$2.2M (10%)

Includes \$272K for software upgrades. Continues strategic workforce planning.

#### Budget Breakdown: \$24.2M