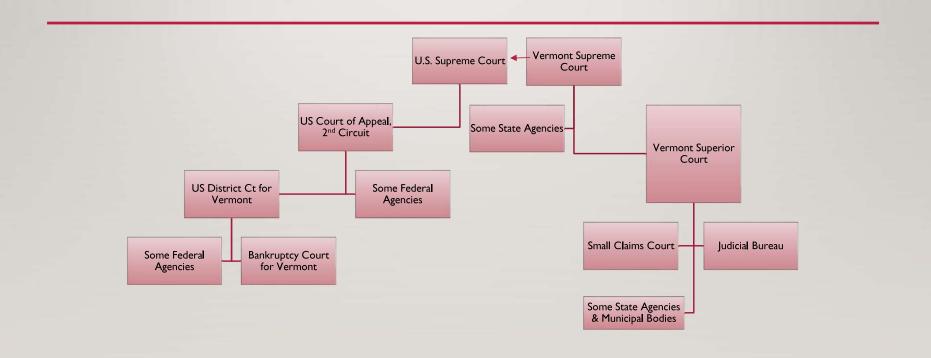

# STATE AND FEDERAL COURTS

### **VERMONT SUPERIOR COURT**

**EXAMPLES OF CASES IN VARIOUS DIVISIONS** 