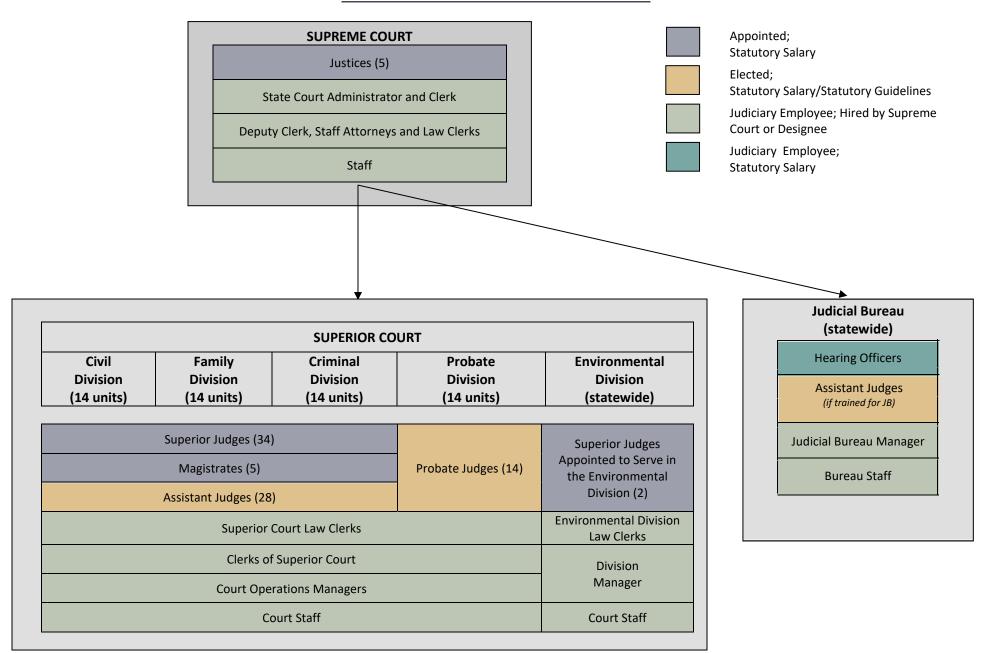

tions
- Lead hazard abatement violations
- Non-criminal marijuana violations
- Burning and waste disposal violations

# EXAMPLES OF STATE AGENCY MATTERS DECIDED FIRST IN EXECUTIVE BRANCH BEFORE COURT APPEAL

- Department of Labor: unemployment, workers' compensation, wage and hour disputes
- Department of Children and Families: benefits like 3SquaresVT, fuel assistance, Reach Up
- Department of Vermont Health Access: Medicaid
- Public Service Board: renewable energy siting
- Department of Taxes State Appraiser (certain property valuation appeals)

# OR LOCAL BODIES BEFORE COURT APPEAL

- Board of Civil Authority: property appraisal for tax purposes
- Development Review Board: zoning determinations
- District Environmental Commission: Act 250 permits

#### THE VERMONT UNIFIED COURT SYSTEM