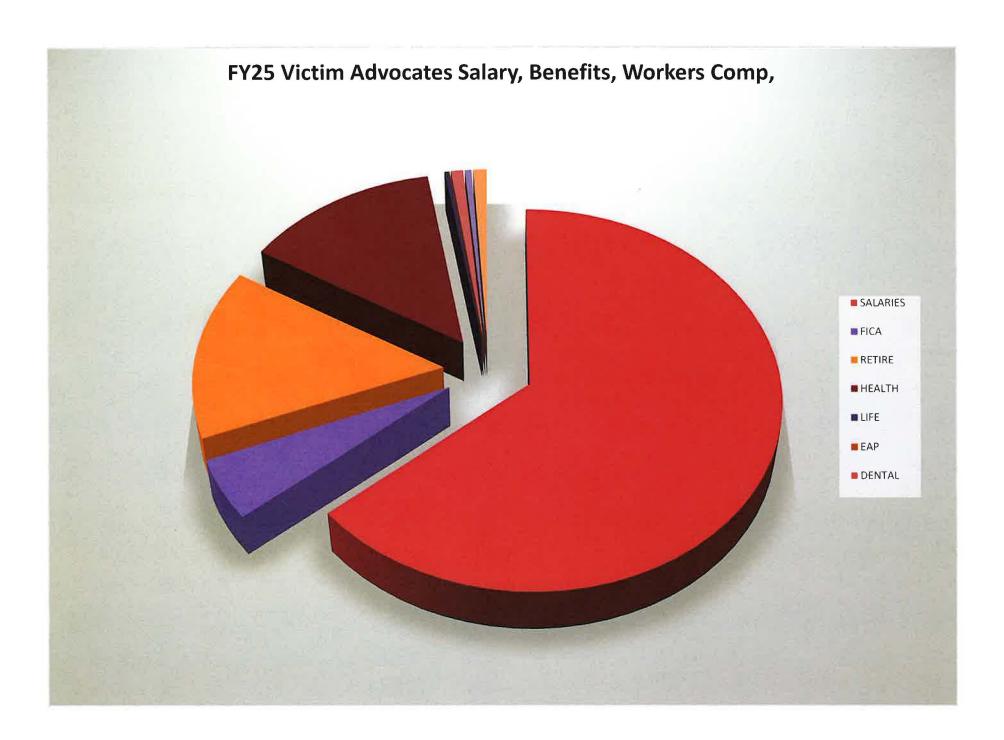

#### Budget Object Group: 1. PERSONAL SERVICES

| Budget Object Rollup Name                          | FY2023 Actuals | FY2024 Original<br>As Passed<br>Budget | FY2024<br>Governor's BAA<br>Recommended<br>Budget | FY2025<br>Governor's<br>Recommended<br>Budget | Difference<br>Between FY2025<br>Governor's<br>Recommend and<br>FY2024 As Passed | Percent Change<br>FY2025<br>Governor's<br>Recommend and<br>FY2024 As Passed |
|----------------------------------------------------|----------------|----------------------------------------|---------------------------------------------------|-----------------------------------------------|---------------------------------------------------------------------------------|-----------------------------------------------------------------------------|
| Salaries and Wages                                 | 1,589,295      | 1,575,478                              | 1,575,478                                         | 1,686,576                                     | 111,098                                                                         | 7.1%                                                                        |
| Fringe Benefits                                    | 789,802        | 865,699                                | 865,699                                           | 1,043,953                                     | 178,254                                                                         | 20.6%                                                                       |
| Contracted and 3rd Party Service                   | 2,357          | 23,052                                 | 23,052                                            | 23,052                                        | 0                                                                               | 0.0%                                                                        |
| PerDiem and Other Personal Services                | 417            | 140,575                                | 140,575                                           | 140,575                                       | 0                                                                               | 0.0%                                                                        |
| Budget Object Group Total: 1. PERSONAL<br>SERVICES | 2,381,871      | 2,604,804                              | 2,604,804                                         | 2,894,156                                     | 289,352                                                                         | 11.1%                                                                       |

### Budget Object Group: 1. PERSONAL SERVICES

| Salaries and Wages            |        | FY2023 Actuals | FY2024 Original<br>As Passed<br>Budget | FY2024<br>Governor's BAA<br>Recommended<br>Budget | FY2025<br>Governor's<br>Recommended<br>Budget | Difference<br>Between FY2025<br>Governor's<br>Recommend and<br>FY2024 As Passed | Percent Change<br>FY2025<br>Governor's<br>Recommend and<br>FY2024 As Passed |
|-------------------------------|--------|----------------|----------------------------------------|---------------------------------------------------|-----------------------------------------------|---------------------------------------------------------------------------------|-----------------------------------------------------------------------------|
| Description                   | Code   |                |                                        |                                                   |                                               |                                                                                 |                                                                             |
| Classified Employees          | 500000 | 1,589,295      | 0                                      | 0                                                 | 0                                             | 0                                                                               | 0.0%                                                                        |
| Exempt                        | 500010 | 0              | 1,635,269                              | 1,635,269                                         | 1,673,790                                     | 38,521                                                                          | 2.4%                                                                        |
| Other Regular Employees       | 500020 | 0              | 0                                      | 0                                                 | 82,826                                        | 82,826                                                                          | 100.0%                                                                      |
| Temporary Employees           | 500040 | 0              | 0                                      | 0                                                 | 0                                             | 0                                                                               | 0.0%                                                                        |
| Vacancy Turnover Savings      | 508000 | 0              | (59,791)                               | (59,791)                                          | (70,040)                                      | (10,249)                                                                        | 17.1%                                                                       |
| Total: Salaries and Wages     |        | 1,589,295      | 1,575,478                              | 1,575,478                                         | 1,686,576                                     | 111,098                                                                         | 7.1%                                                                        |
| Fringe Benefits               |        | FY2023 Actuals | FY2024 Original<br>As Passed<br>Budget | FY2024<br>Governor's BAA<br>Recommended<br>Budget | FY2025<br>Governor's<br>Recommended<br>Budget | Difference<br>Between FY2025<br>Governor's<br>Recommend and<br>FY2024 As Passed | Percent Change<br>FY2025<br>Governor's<br>Recommend and<br>FY2024 As Passed |
| Description                   | Code   |                |                                        |                                                   |                                               |                                                                                 |                                                                             |
| FICA - Classified Employees   | 501000 | 116,328        | 0                                      | 0                                                 | 6,336                                         | 6,336                                                                           | 100.0%                                                                      |
| FICA - Exempt                 | 501010 | 0              | 125,097                                | 125,097                                           | 128,044                                       | 2,947                                                                           | 2.4%                                                                        |
| Health Ins - Classified Empl  | 501500 | 275,141        | 0                                      | 0                                                 | 11,853                                        | 11,853                                                                          | 100.0%                                                                      |
| Health Ins - Exempt           | 501510 | 0              | 337,844                                | 337,844                                           | 432,966                                       | 95,122                                                                          | 28.2%                                                                       |
| Retirement - Classified Empl  | 502000 | 364,214        | 0                                      | 0                                                 | 22,114                                        | 22,114                                                                          | 100.0%                                                                      |
| Retirement - Exempt           | 502010 | 0              | 362,068                                | 362,068                                           | 387,691                                       | 25,623                                                                          | 7.1%                                                                        |
| Dental - Classified Employees | 502500 | 15,774         | 0                                      | 0                                                 | 853                                           | 853                                                                             | 100.0%                                                                      |
| Dental - Exempt               | 502510 | 0              | 21,325                                 | 21,325                                            | 23,031                                        | 1,706                                                                           | 8.0%                                                                        |
| Life Ins - Classified Empl    | 503000 | 6,680          | 0                                      | 0                                                 | 0                                             | 0                                                                               | 0.0%                                                                        |
| Life Ins - Exempt             | 503010 | 0              | 7,202                                  | 7,202                                             | 7,191                                         | (11)                                                                            | -0.2%                                                                       |

#### Organization: 2130500000 - Crime Victims Advocates

| Fringe Benefits                               |        | FY2023 Actuals | FY2024 Original<br>As Passed<br>Budget | FY2024<br>Governor's BAA<br>Recommended<br>Budget | FY2025<br>Governor's<br>Recommended<br>Budget | Difference<br>Between FY2025<br>Governor's<br>Recommend and<br>FY2024 As Passed | Percent Change<br>FY2025<br>Governor's<br>Recommend and<br>FY2024 As Passed |
|-----------------------------------------------|--------|----------------|----------------------------------------|---------------------------------------------------|-----------------------------------------------|---------------------------------------------------------------------------------|-----------------------------------------------------------------------------|
| Description                                   | Code   |                |                                        | ×                                                 |                                               |                                                                                 |                                                                             |
| LTD - Exempt                                  | 503510 | 0              | 0                                      | 0                                                 | 227                                           | 227                                                                             | 100.0%                                                                      |
| EAP - Classified Empl                         | 504000 | 786            | 0                                      | 0                                                 | 34                                            | 34                                                                              | 100.0%                                                                      |
| EAP - Exempt                                  | 504010 | 0              | 918                                    | 918                                               | 918                                           | 0                                                                               | 0.0%                                                                        |
| FMLI                                          | 504040 | 0              | 0                                      | 0                                                 | 6,291                                         | 6,291                                                                           | 100.0%                                                                      |
| Child Care Contribution Exp                   | 504045 | 0              | 0                                      | 0                                                 | 5,595                                         | 5,595                                                                           | 100.0%                                                                      |
| Workers Comp - Ins Premium                    | 505200 | 10,879         | 11,245                                 | 11,245                                            | 10,809                                        | (436)                                                                           | -3.9%                                                                       |
| Total: Fringe Benefits                        |        | 789,802        | 865,699                                | 865,699                                           | 1,043,953                                     | 178,254                                                                         | 20.6%                                                                       |
| Contracted and 3rd Party Service              |        | FY2023 Actuals | FY2024 Original<br>As Passed<br>Budget | FY2024<br>Governor's BAA<br>Recommended<br>Budget | FY2025<br>Governor's<br>Recommended<br>Budget | Difference<br>Between FY2025<br>Governor's<br>Recommend and<br>FY2024 As Passed | Percent Change<br>FY2025<br>Governor's<br>Recommend and<br>FY2024 As Passed |
| Description                                   | Code   |                |                                        |                                                   |                                               |                                                                                 |                                                                             |
| Contr&3Rd Pty-Educ & Training                 | 507350 | 2,357          | 23,052                                 | 23,052                                            | 23,052                                        | 0                                                                               | 0.0%                                                                        |
| Total: Contracted and 3rd Party Service       |        | 2,357          | 23,052                                 | 23,052                                            | 23,052                                        | 0                                                                               | 0.0%                                                                        |
| PerDiem and Other Personal<br>Services        |        | FY2023 Actuals | FY2024 Original<br>As Passed<br>Budget | FY2024<br>Governor's BAA<br>Recommended<br>Budget | FY2025<br>Governor's<br>Recommended<br>Budget | Difference<br>Between FY2025<br>Governor's<br>Recommend and<br>FY2024 As Passed | Percent Change<br>FY2025<br>Governor's<br>Recommend and<br>FY2024 As Passed |
| Description                                   | Code   |                |                                        |                                                   |                                               |                                                                                 |                                                                             |
| Catamount Health Assessment                   | 505700 | 417            | 575                                    | 575                                               | 575                                           | 0                                                                               | 0.0%                                                                        |
| Other Personal Services                       | 506199 | 0              | 140,000                                | 140,000                                           | 140,000                                       | 0                                                                               | 0.0%                                                                        |
| Total: PerDiem and Other Personal<br>Services |        | 417            | 140,575                                | 140,575                                           | 140,575                                       | 0                                                                               | 0.0%                                                                        |