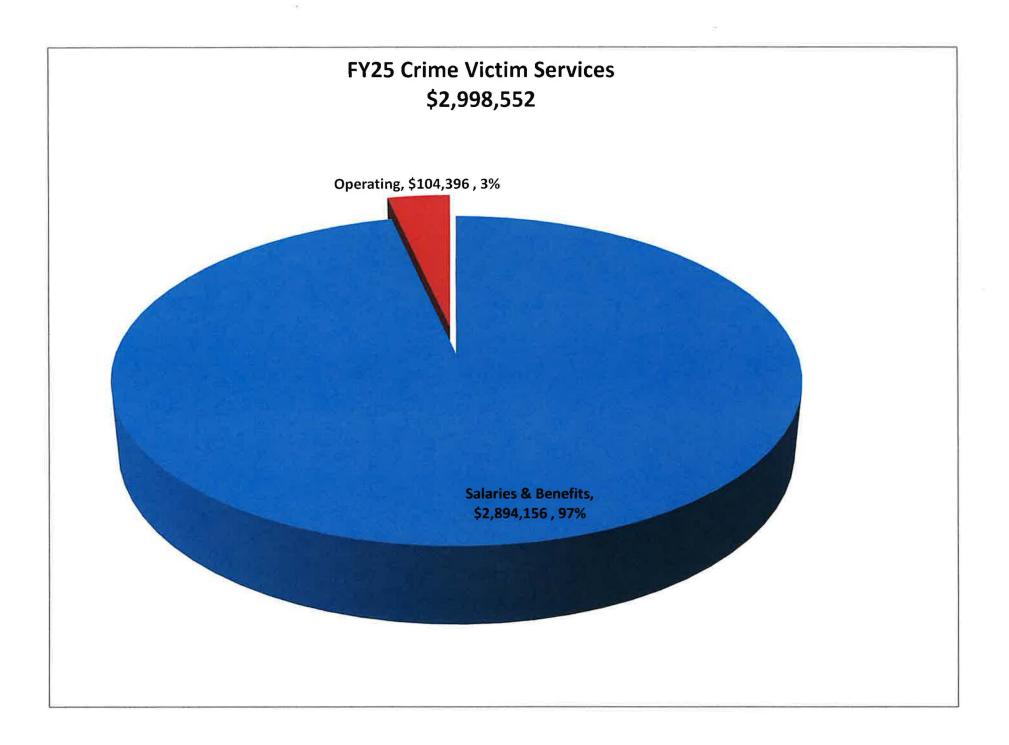

# FY25 SAS Victim Advocates' Budget

- FY25 Gov Recommend: \$2,998,552
- 10.6% includes the costs of one new VA received in the FY24 budget
- Proposed budget would require \$102,725 in Vacancy Savings – up to 1 position held open
- Includes increased funds for VA's training for supporting crime victims and trauma informed services

#### Budget Object Group: 1. PERSONAL SERVICES

| Budget Object Rollup Name                          | FY2023 Actuals | FY2024 Original<br>As Passed<br>Budget | FY2024<br>Governor's BAA<br>Recommended<br>Budget | FY2025<br>Governor's<br>Recommended<br>Budget | Difference<br>Between FY2025<br>Governor's<br>Recommend and<br>FY2024 As Passed | Percent Change<br>FY2025<br>Governor's<br>Recommend and<br>FY2024 As Passed |
|----------------------------------------------------|----------------|----------------------------------------|---------------------------------------------------|-----------------------------------------------|---------------------------------------------------------------------------------|-----------------------------------------------------------------------------|
| Salaries and Wages                                 | 1,589,295      | 1,575,478                              | 1,575,478                                         | 1,686,576                                     | 111,098                                                                         | 7.1%                                                                        |
| Fringe Benefits                                    | 789,802        | 865,699                                | 865,699                                           | 1,043,953                                     | 178,254                                                                         | 20.6%                                                                       |
| Contracted and 3rd Party Service                   | 2,357          | 23,052                                 | 23,052                                            | 23,052                                        | 0                                                                               | 0.0%                                                                        |
| PerDiem and Other Personal Services                | 417            | 140,575                                | 140,575                                           | 140,575                                       | 0                                                                               | 0.0%                                                                        |
| Budget Object Group Total: 1. PERSONAL<br>SERVICES | 2,381,871      | 2,604,804                              | 2,604,804                                         | 2,894,156                                     | 289,352                                                                         | 11.1%                                                                       |

#### Budget Object Group: 2. OPERATING

|                                         |                | FY2024 Original<br>As Passed           | FY2024<br>Governor's BAA<br>Recommended           | FY2025<br>Governor's<br>Recommended           | Difference<br>Between FY2025<br>Governor's<br>Recommend and                     | Percent Change<br>FY2025<br>Governor's<br>Recommend and                     |
|-----------------------------------------|----------------|----------------------------------------|---------------------------------------------------|-----------------------------------------------|---------------------------------------------------------------------------------|-----------------------------------------------------------------------------|
| Budget Object Rollup Name               | FY2023 Actuals | Budget                                 | Budget                                            | Budget                                        | FY2024 As Passed                                                                | FY2024 As Passed                                                            |
| IT/Telecom Services and Equipment       | 22,556         | 45,117                                 | 45,117                                            | 48,281                                        | 3,164                                                                           | 7.0%                                                                        |
| Other Rental                            | 360            | 360                                    | 360                                               | 360                                           | 0                                                                               | 0.0%                                                                        |
| Other Purchased Services                | 20,951         | 13,710                                 | 13,710                                            | 13,249                                        | (461)                                                                           | -3.4%                                                                       |
| Property Rental                         | 1,200          | 1,200                                  | 1,200                                             | 1,200                                         | 0                                                                               | 0.0%                                                                        |
| Supplies                                | 106            | 10,000                                 | 10,000                                            | 5,000                                         | (5,000)                                                                         | -50.0%                                                                      |
| Travel                                  | 4,023          | 36,306                                 | 36,306                                            | 36,306                                        | 0                                                                               | 0.0%                                                                        |
| Budget Object Group Total: 2. OPERATING | 49,197         | 106,693                                | 106,693                                           | 104,396                                       | (2,297)                                                                         | -2.2%                                                                       |
| Total Expenditures                      | 2,431,068      | 2,711,497                              | 2,711,497                                         | 2,998,552                                     | 287,055                                                                         | 10.6%                                                                       |
| Fund Name                               | FY2023 Actuals | FY2024 Original<br>As Passed<br>Budget | FY2024<br>Governor's BAA<br>Recommended<br>Budget | FY2025<br>Governor's<br>Recommended<br>Budget | Difference<br>Between FY2025<br>Governor's<br>Recommend and<br>FY2024 As Passed | Percent Change<br>FY2025<br>Governor's<br>Recommend and<br>FY2024 As Passed |