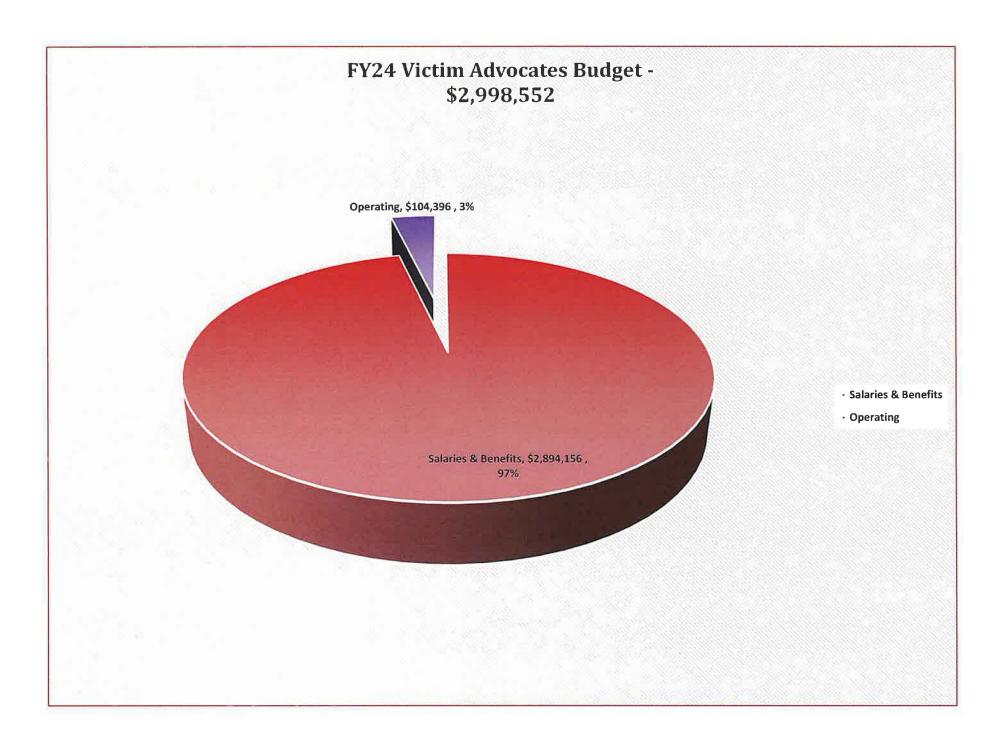

# FY25 SAS Victim Advocates' Budget

- FY25 Gov Recommend: \$2,998,552
- 10.6% includes the costs of one new VA received in the FY24 budget
- Proposed budget would require \$102,725 in Vacancy Savings – up to 1 position held open
- Includes increased funds for VA's training for supporting crime victims and trauma informed services

#### Budget Object Group: 1. PERSONAL SERVICES

| Budget Object Rollup Name                          | FY2023 Actuals | FY2024 Original<br>As Passed<br>Budget | FY2024<br>Governor's BAA<br>Recommended<br>Budget | FY2025<br>Governor's<br>Recommended<br>Budget | Difference<br>Between FY2025<br>Governor's<br>Recommend and<br>FY2024 As Passed | Percent Change<br>FY2025<br>Governor's<br>Recommend and<br>FY2024 As Passed |
|----------------------------------------------------|----------------|----------------------------------------|---------------------------------------------------|-----------------------------------------------|---------------------------------------------------------------------------------|-----------------------------------------------------------------------------|
| Salaries and Wages                                 | 1,589,295      | 1,575,478                              | 1,575,478                                         | 1,686,576                                     | 111,098                                                                         | 7.1%                                                                        |
| Fringe Benefits                                    | 789,802        | 865,699                                | 865,699                                           | 1,043,953                                     | 178,254                                                                         | 20.6%                                                                       |
| Contracted and 3rd Party Service                   | 2,357          | 23,052                                 | 23,052                                            | 23,052                                        | 0                                                                               | 0.0%                                                                        |
| PerDiem and Other Personal Services                | 417            | 140,575                                | 140,575                                           | 140,575                                       | 0                                                                               | 0.0%                                                                        |
| Budget Object Group Total: 1. PERSONAL<br>SERVICES | 2,381,871      | 2,604,804                              | 2,604,804                                         | 2,894,156                                     | 289,352                                                                         | 11.1%                                                                       |

#### Budget Object Group: 2. OPERATING

|                                         |                | FY2024 Original<br>As Passed           | FY2024<br>Governor's BAA<br>Recommended           | FY2025<br>Governor's<br>Recommended           | Difference<br>Between FY2025<br>Governor's<br>Recommend and                     | Percent Change<br>FY2025<br>Governor's<br>Recommend and                     |
|-----------------------------------------|----------------|----------------------------------------|---------------------------------------------------|-----------------------------------------------|---------------------------------------------------------------------------------|-----------------------------------------------------------------------------|
| Budget Object Rollup Name               | FY2023 Actuals | Budget                                 | Budget                                            | Budget                                        | FY2024 As Passed                                                                | FY2024 As Passed                                                            |
| IT/Telecom Services and Equipment       | 22,556         | 45,117                                 | 45,117                                            | 48,281                                        | 3,164                                                                           | 7.0%                                                                        |
| Other Rental                            | 360            | 360                                    | 360                                               | 360                                           | 0                                                                               | 0.0%                                                                        |
| Other Purchased Services                | 20,951         | 13,710                                 | 13,710                                            | 13,249                                        | (461)                                                                           | -3.4%                                                                       |
| Property Rental                         | 1,200          | 1,200                                  | 1,200                                             | 1,200                                         | 0                                                                               | 0.0%                                                                        |
| Supplies                                | 106            | 10,000                                 | 10,000                                            | 5,000                                         | (5,000)                                                                         | -50.0%                                                                      |
| Travel                                  | 4,023          | 36,306                                 | 36,306                                            | 36,306                                        | 0                                                                               | 0.0%                                                                        |
| Budget Object Group Total: 2. OPERATING | 49,197         | 106,693                                | 106,693                                           | 104,396                                       | (2,297)                                                                         | -2.2%                                                                       |
| Total Expenditures                      | 2,431,068      | 2,711,497                              | 2,711,497                                         | 2,998,552                                     | 287,055                                                                         | 10.6%                                                                       |
| Fund Name                               | FY2023 Actuals | FY2024 Original<br>As Passed<br>Budget | FY2024<br>Governor's BAA<br>Recommended<br>Budget | FY2025<br>Governor's<br>Recommended<br>Budget | Difference<br>Between FY2025<br>Governor's<br>Recommend and<br>FY2024 As Passed | Percent Change<br>FY2025<br>Governor's<br>Recommend and<br>FY2024 As Passed |