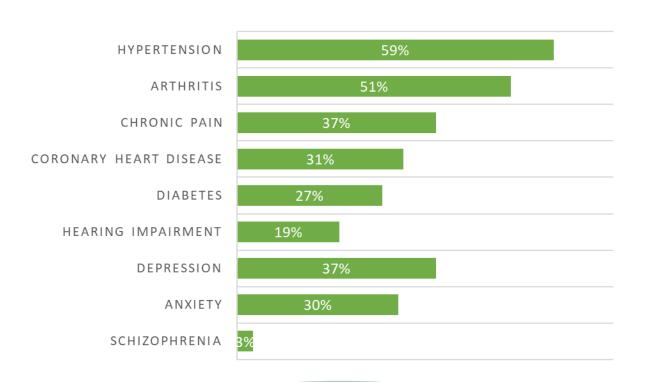

#### **HEALTH SCREENS**

Social Isolation.....33%

Suicide Ideation....12%

62% of SASH participants have 3 or more chronic conditions

median number of chronic conditions for SASH participants