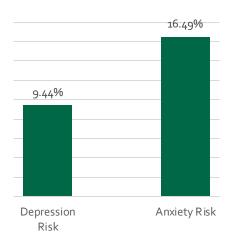

#### **HEALTH SCREENS**

Social Isolation.....33%

Suicide Ideation....12%

62% of SASH participants have 3 or more chronic conditions

median number of chronic conditions for SASH participants