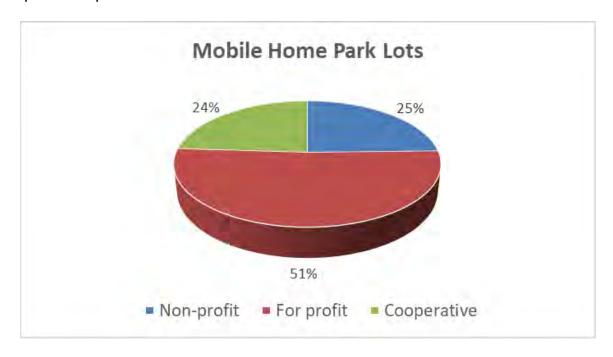

"Act 252" encoded the right of mobile home owners in parks to consider buying a park that comes up for sale and was enacted to ensure that mobile home parks remained an affordable homeownership option. Since it was passed in 1988, 60 parks have been purchased by nonprofit housing organizations and resident owned cooperatives following a Notice of Intent to Sell. Now, twenty-eight percent of Vermont's mobile home parks are owned by nonprofits and cooperatives and contain nearly half of Vermont's total number mobile home park lots.

## Registered mobile home parks

- 238 parks; no net change
- 7,094 lots; a net loss of 2 lots
- 67 parks with 3,451 lots owned by nonprofits or cooperatives; an increase of 3 parks with 356 lots

## **Summary Charts**

The number of mobile home parks and lots in Vermont have decreased.

A large share of the state's mobile home park lots are in non-profit and cooperative parks.