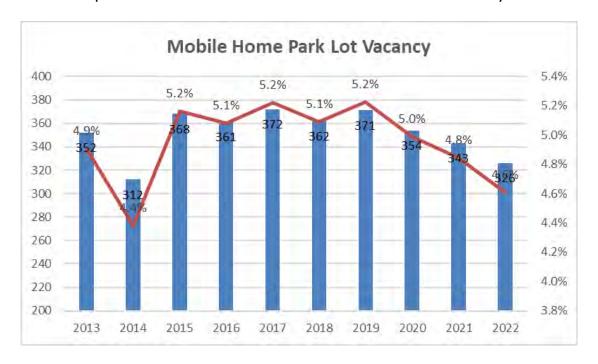

#### Vacancy rate

- 328 mobile home park lots vacant and available
- Statewide vacancy rate 4.6%

### **Mobile Home Lot Vacancies**

In 2022, 326 lots were reported as vacant and available equaling a vacancy rate of 4.6%.

Mobile home park lot vacancies have decreased in the last few years.

Vacant lots remain concentrated in parks with high vacancies. Six out of ten parks had no vacant lot in 2022, and just 32 parks had more than two vacant lots.

Vacancies also vary by county. The vacancy rates in Caledonia, Grand Isle, Orange, and Rutland counties were at least 9%. The vacancy rates in Addison, Chittenden, Franklin, Lamoille, and Orleans were under 3%.