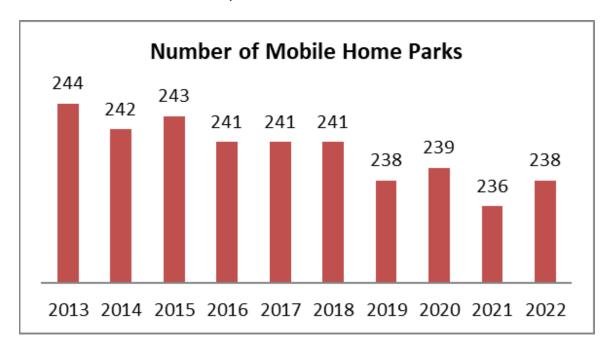

Mobile homes make up more than 6% of all housing units in the state, which is roughly the same as the national average. About one-third of these are in Vermont's 238 registered mobile home parks and the other two-thirds are on owned or rented land outside a park. As such, mobile home parks are an important source of affordable housing in Vermont.

Although pre-existing <u>mobile home parks</u> are given some protection under the state's land use and zoning laws<sup>1</sup>, the number of parks and lots has decreased over time due to park or lot closures. In 2022, there were six fewer registered parks with 82 fewer total lots than in 2013. (From 2004 to 2013 there were 10 fewer parks with 132 fewer total lots.)

## Registered mobile home parks

- 238 parks; no net change
- 7,094 lots; a net loss of 2 lots
- 67 parks with 3,451 lots owned by nonprofits or cooperatives; an increase of 3 parks with 356 lots

## **Summary Charts**

The number of mobile home parks and lots in Vermont have decreased.

A large share of the state's mobile home park lots are in non-profit and cooperative parks.