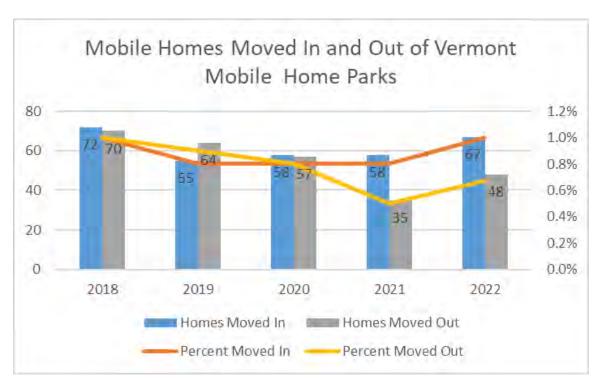

#### **Mobile Homes Moved**

The number of mobile homes moved into parks or removed from parks might indicate how many people are buying, relocating, or replacing mobile homes. Homes removed may be relocated to another site for continued use or destroyed because of obsolescence or abandonment. Because of the cost of moving a mobile home, scarcity of other lots, or whether the mobile home can physically be moved, most mobile homes are not relocated from their original site during their useful lifetime.

Park owners report the number of mobile homes moved from July of the previous year through the end of June. From July 1, 2021 through June 30, 2022 67 mobile homes were moved into parks and 48 were removed from parks. As a percentage, 1.0% of Vermont's mobile home park lots had homes moved in and 0.7% had homes moved out.

In the past few years, more mobile homes have been moved into parks than were moved out of parks.