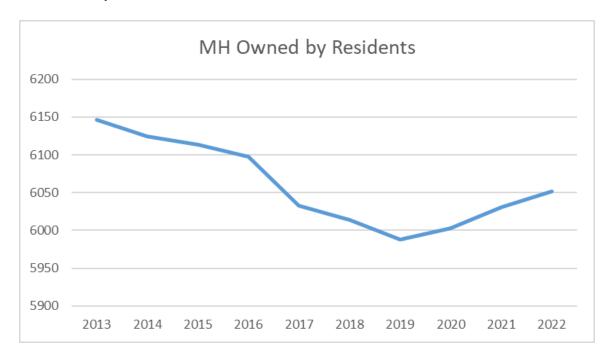

## **Mobile Home Ownership**

Mobile homes make up more than 6% of the housing units in Vermont.<sup>8</sup> Approximately one third of these are located in Vermont's mobile home parks. Vermont's 71% homeownership rate is one of the highest in the nation, but in Vermont's mobile home parks, the homeownership rate is even higher at 90.2%. This homeownership rate is higher still in nonprofit and resident owned cooperative parks where 98.7% of the mobile homes are owned by residents and only 34 mobile homes are park-owned. The park owned mobile homes include 15 ZEM (zero-energy modular) home rentals in Lamoille Housing Partnership's Evergreen Manor in Hardwick. Other nonprofits have one to five rental mobile homes.

After decreasing for several years, the number of mobile homes owned by residents in parks has increased since 2019; coinciding with a decreasing vacancy rate. (Data on how many of these are rented out to subtenants is not available.)