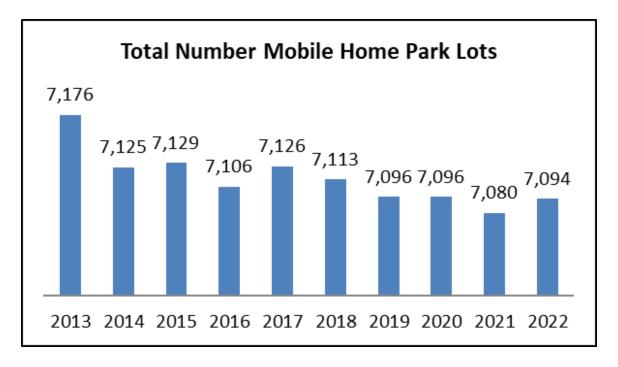

Although pre-existing <u>mobile home parks</u> are given some protection under the state's land use and zoning laws<sup>1</sup>, the number of parks and lots has decreased over time due to park or lot closures. In 2022, there were six fewer registered parks with 82 fewer total lots than in 2013. (From 2004 to 2013 there were 10 fewer parks with 132 fewer total lots.)

## Registered mobile home parks

- 238 parks; no net change
- 7,094 lots; a net loss of 2 lots
- 67 parks with 3,451 lots owned by nonprofits or cooperatives; an increase of 3 parks with 356 lots

## **Summary Charts**

The number of mobile home parks and lots in Vermont have decreased.

A large share of the state's mobile home park lots are in non-profit and cooperative parks.