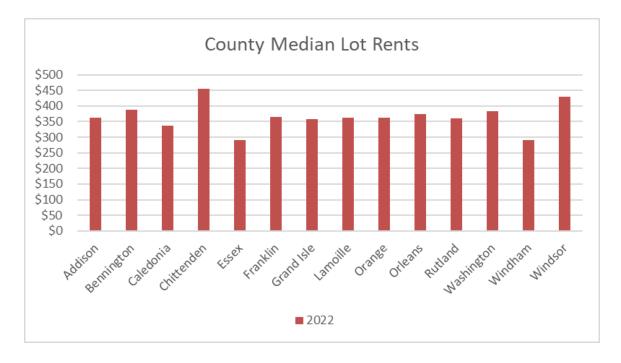

### **State and County Median Lot Rents**

Based on the registration data as of October 1, the state median monthly lot rent for 2022 was \$370. The median is the mid-point meaning half of all lots in mobile home parks in the state have rent below and half above. Lot rents range from seven parks with lot rent below \$200 to the five most expensive parks with lot rent above \$500.

County median lot rents range from \$455 in Chittenden and \$430 in Windsor, to \$290 in Essex and Windham counties.