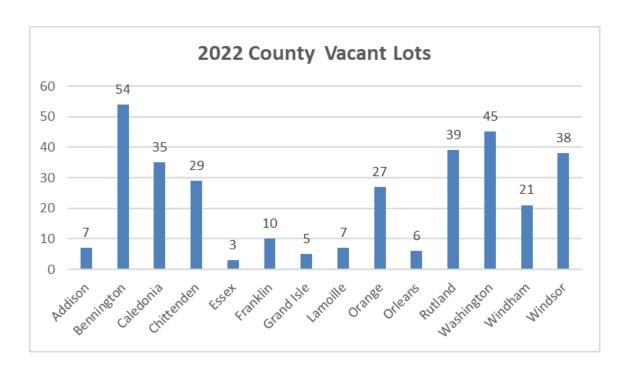

### **Mobile Home Lot Vacancies**

In 2022, 326 lots were reported as vacant and available equaling a vacancy rate of 4.6%.

Mobile home park lot vacancies have decreased in the last few years.

Vacant lots remain concentrated in parks with high vacancies. Six out of ten parks had no vacant lot in 2022, and just 32 parks had more than two vacant lots.