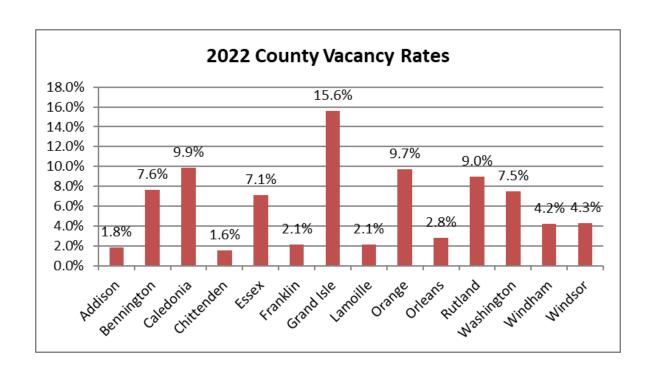

### **Mobile Home Lot Vacancies**

In 2022, 326 lots were reported as vacant and available equaling a vacancy rate of 4.6%.

Mobile home park lot vacancies have decreased in the last few years.

Vacant lots remain concentrated in parks with high vacancies. Six out of ten parks had no vacant lot in 2022, and just 32 parks had more than two vacant lots.

Vacancies also vary by county. The vacancy rates in Caledonia, Grand Isle, Orange, and Rutland counties were at least 9%. The vacancy rates in Addison, Chittenden, Franklin, Lamoille, and Orleans were under 3%.