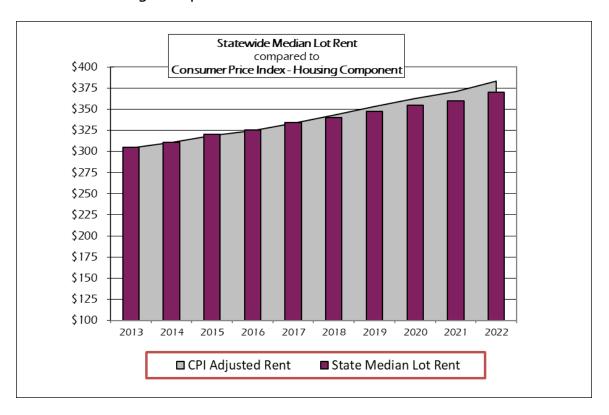

### **State and County Median Lot Rents**

Based on the registration data as of October 1, the state median monthly lot rent for 2022 was \$370. The median is the mid-point meaning half of all lots in mobile home parks in the state have rent below and half above. Lot rents range from seven parks with lot rent below \$200 to the five most expensive parks with lot rent above \$500.

<sup>\*\*</sup> Residents petitioned for mediation on basis that park owner discontinued snow plowing of individual lots

The statewide median lot rent has increased in line with the Consumer Price Index – Housing Component.