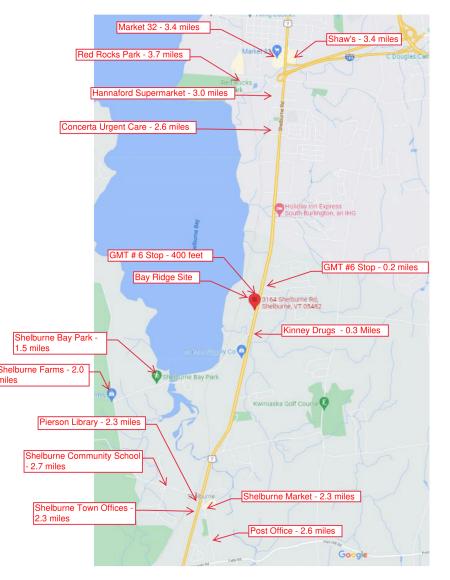

Kathy Beyer Senior VP Real Estate Development Evernorth



**EVERING INTERNAL** Investing in communities. Building possibilities.

## Introducing Bay Ridge

- A new mixed-income neighborhood
- 68 Affordable Apartments
- 26 Shared Equity Homes
- Location: Shelburne





#### Bay Ridge Site Plan

By reducing the use of fossil fuels for heating, Bay Ridge will reduce carbon emissions by

189 tons per year.

### **Bay Ridge Apartments**





#### Bay Ridge Rooftop Solar

Adding solar to Bay Ridge Apartments is critical to the operating sustainability of the building.

#### Bay Ridge Aerial View

The State's Energy Plan stresses the need "to ensure that the impacts of renewable energy are equitably distributed



#### **Bay Ridge Solar Site Plan**



#### Bay Ridge Solar Rooftop & Off - Site

# The capital costs for the combined solar arrays is \$882,000 which is almost \$13,000/unit.

|                               | Rooftop  | Offsite  | Combined |
|-------------------------------|----------|----------|----------|
| kwh production                | 113,