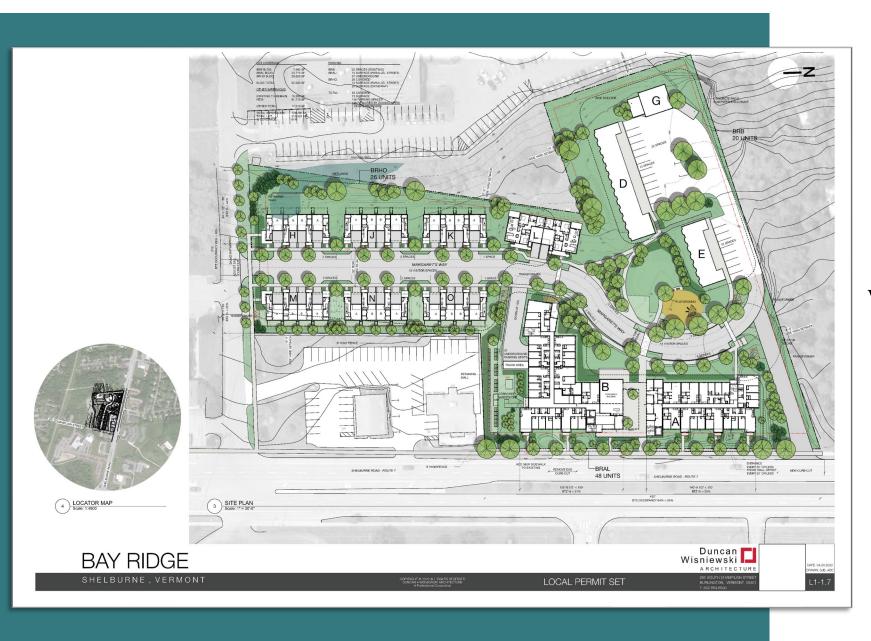

#### Bay Ridge Site Plan

By reducing the use of fossil fuels for heating, Bay Ridge will reduce carbon emissions by

189 tons per year.