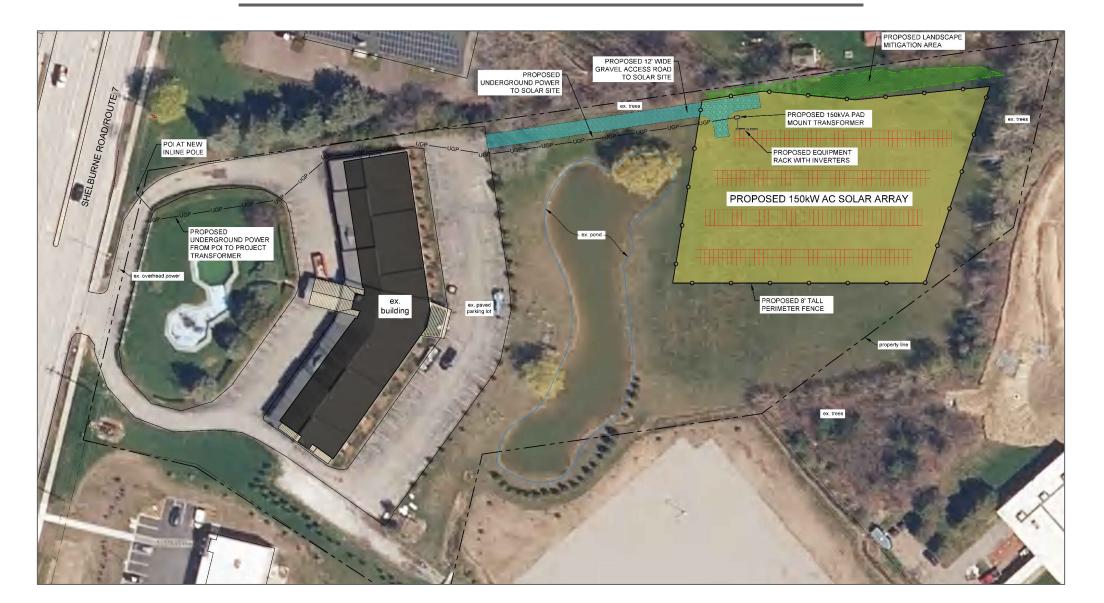

Kathy Beyer Senior VP Real Estate Development Evernorth



**EVERING INTERNAL** Investing in communities. Building possibilities.

## Introducing Bay Ridge

- A new mixed-income neighborhood
- 68 Affordable Apartments
- 26 Shared Equity Homes
- Location: Shelburne





#### Bay Ridge Site Plan

By reducing the use of fossil fuels for heating, Bay Ridge will reduce carbon emissions by

189 tons per year.

### **Bay Ridge Apartments**





#### Bay Ridge Rooftop Solar

Adding solar to Bay Ridge Apartments is critical to the operating sustainability of the building.

#### Bay Ridge Aerial View

The State's Energy Plan stresses the need "to ensure that the impacts of renewable energy are equitably distributed



#### **Bay Ridge Solar Site Plan**



#### Bay Ridge Solar Rooftop & Off - Site

# The capital costs for the combined solar arrays is \$882,000 which is almost \$13,000/unit.

|                               | Rooftop  | Offsite  | Combined |
|-------------------------------|----------|----------|----------|
| kwh production                | 113,500  | 270,800  | 384,300  |
| net-metered credits generated | \$17,971 | \$32,875 | \$50,846 |
| % total usage offset          | 15%      | 36%      | 51%      |



#### As of December 2022, there were over

2,500 community solar projects, operating in 43 states and Washington D.C., with Florida, New York and Minnesota leading the way.

But only about 2% of the nationwide solar capacity has been dedicated to lowincome communities—something the IRA aims to change.

For low- to modera