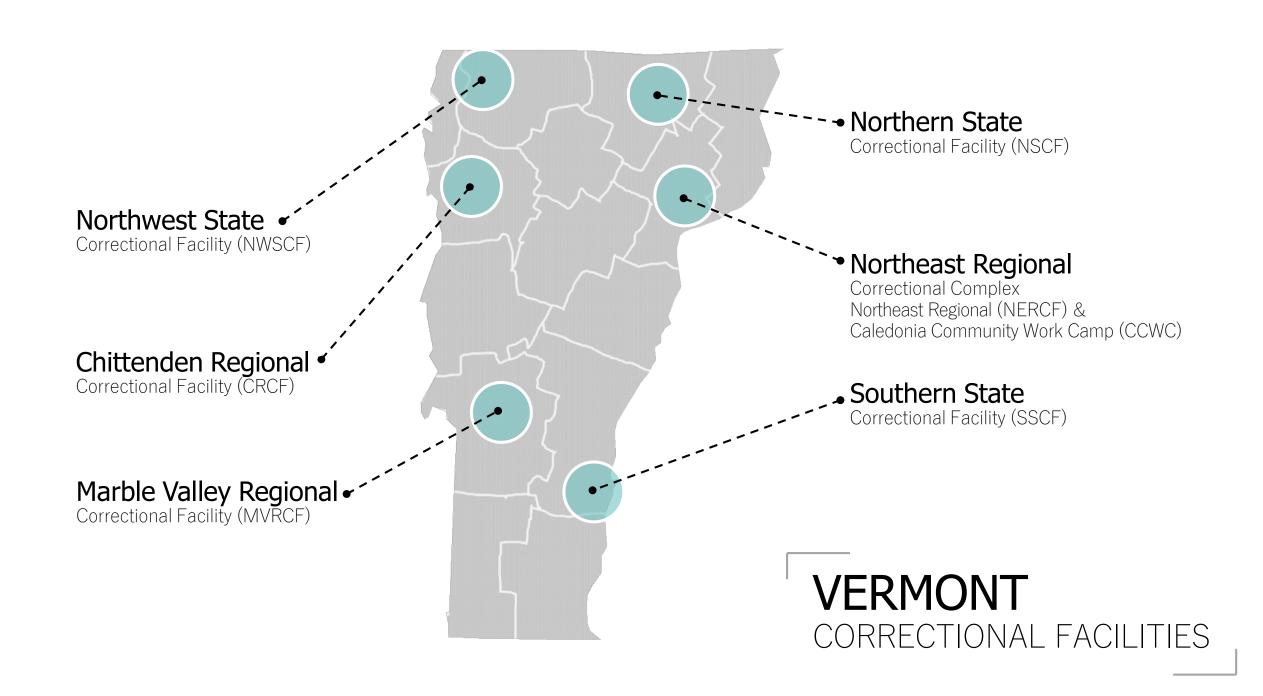

# Existing Facilities

sitework systems

 SITE ISSUES WITH WATER PONDING

substructure systems

 SIDEWALKS AND PARKING AREAS HAVE CONCRETE CRACKING AND HEAVING

shell systems

BUILDINGS IN NEED OF ROOF REPAIRS, WINDOW REPLACEMENTS, AND FAÇADE REPAIRS

BUILDINGS ABSENT OF AIR CONDITIONING IN SLEEPING AREAS

interior systems

BUILDINGS IN NEED OF CARPET, SHOWER, AND CEILING REPLACEMENT

EXISTING **CONDITIONS IN** NEED OF REPAIR/ RENOVATION TO REQUIREMENTS FOR: AMERICANS WITH DISABILITIES ACT (ADA) AMERICAN CORRECTIONAL ASSOCIATION (ACA) PRISON RAPE ELIMINATION ACT (PREA)