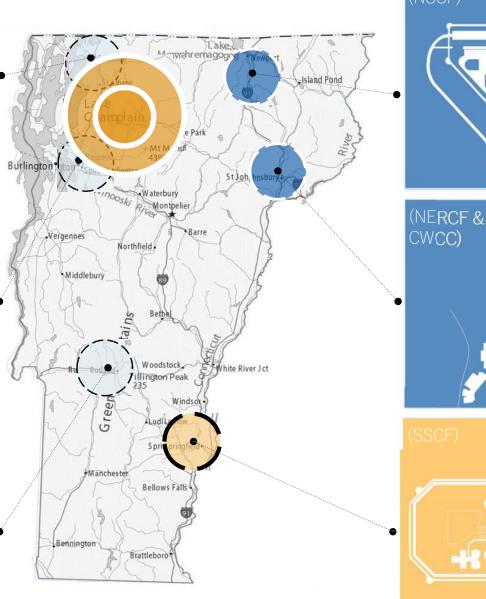

# CAPACITIES

| Facility                                               | Abbrev. | Location         | Capacity |
|--------------------------------------------------------|---------|------------------|----------|
| In-State Correctional Facilities                       |         |                  |          |
| Chittenden Regional Correctional Facility              | CRCF    | South Burlington | 177      |
| Marble Valley Regional Correctional Facility           | MVRCF   | Rutland          | 118      |
| Northeast Regional Correctional Complex (NERCF + CCWC) | NERCC   | St. Johnsbury    | 219      |
| Northern State Correctional Facility                   | NSCF    | Newport          | 433      |
| Northwest State Correctional Facility                  | NWSCF   | Swanton          | 255      |
| Southern State Correctional Facility                   | SSCF    | Springfield      | 377      |
| Total In-State                                         |         |                  | 1,579    |
| Out-of-State Contract Capacity                         |         |                  |          |
| Tallahatchie County Correctional Facility              | TCCF    | Tallahatchie, MS | 350      |
| Total Capacity (In-State + Out-of-State)               |         |                  | 1,929    |

(MVRCF)

Option C explores the consolidation of services at four sites, NSCF, NECC, SSCF, and a new site in the northwest area of the state. This option is very similar to option B but does not carry the consolidation in the NE portion of the state. This intervention includes the build out of capacity at SSCF (144 male).

The site in the northwest will be comprised of 4 different state-of-the-art facilities segregating female and males and providing female and male reentry. In aggregate the north west site will provide 894 beds (194 female/700 male).

•——• EXISTING ACTIVE FACILITY

• EXISTING CLOSED/ REPURPOSED FACILITY

•——• EXISTING
RENOVATED FACILITY

• NEW FACILITY (APPROXIMATE LOCATION T.B.D.)

Option B explores the consolidation of services at three sites; SSCF, a site in the northwest and a site in the northeast. This intervention includes the build out of SSCF (144 male), and a 648 bed facility in the northeast. The site in the northwest will be comprised of 4 different state-of-the-art facilities segregating female and males and providing female and male reentry. In aggregate the north west site will provide 894 beds (194 female/700 male).