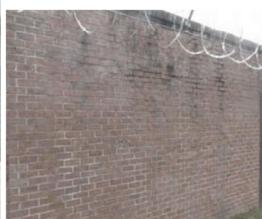

sitework systems

 SITE ISSUES WITH WATER PONDING

substructure systems

 SIDEWALKS AND PARKING AREAS HAVE CONCRETE CRACKING AND HEAVING

shell systems

BUILDINGS IN NEED OF ROOF REPAIRS, WINDOW REPLACEMENTS, AND FAÇADE REPAIRS

BUILDINGS ABSENT OF AIR CONDITIONING IN SLEEPING AREAS

interior systems

BUILDINGS IN NEED OF CARPET, SHOWER, AND CEILING REPLACEMENT

EXISTING **CONDITIONS IN** NEED OF REPAIR/ RENOVATION TO REQUIREMENTS FOR: AMERICANS WITH DISABILITIES ACT (ADA) AMERICAN CORRECTIONAL ASSOCIATION (ACA) PRISON RAPE ELIMINATION ACT (PREA)