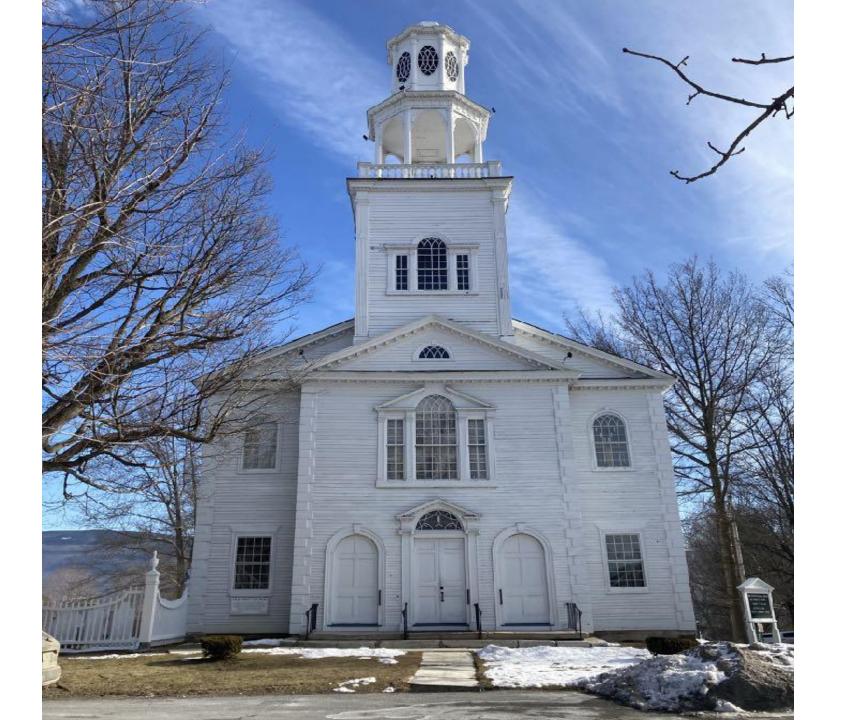

## Work completed to date

- Ongoing repairs yearly to slate roof
- Installation of a "lifebreath" system to exchange interior air
- Repairs of exterior wood deterioration
- Replacement of heating plant
- Refinishing of original narthex floor
- Removal and sealing of the weathervane
- Institution of a detailed trustee twice yearly physical inspection of the facility
- Structural and physical evaluations of the structure by outside experts

## Inspections

- Novelli Engineering structural report
- Jan Lewandoski Preservation Trust of Vermont survey
- Bennington Builders Bell tower structure