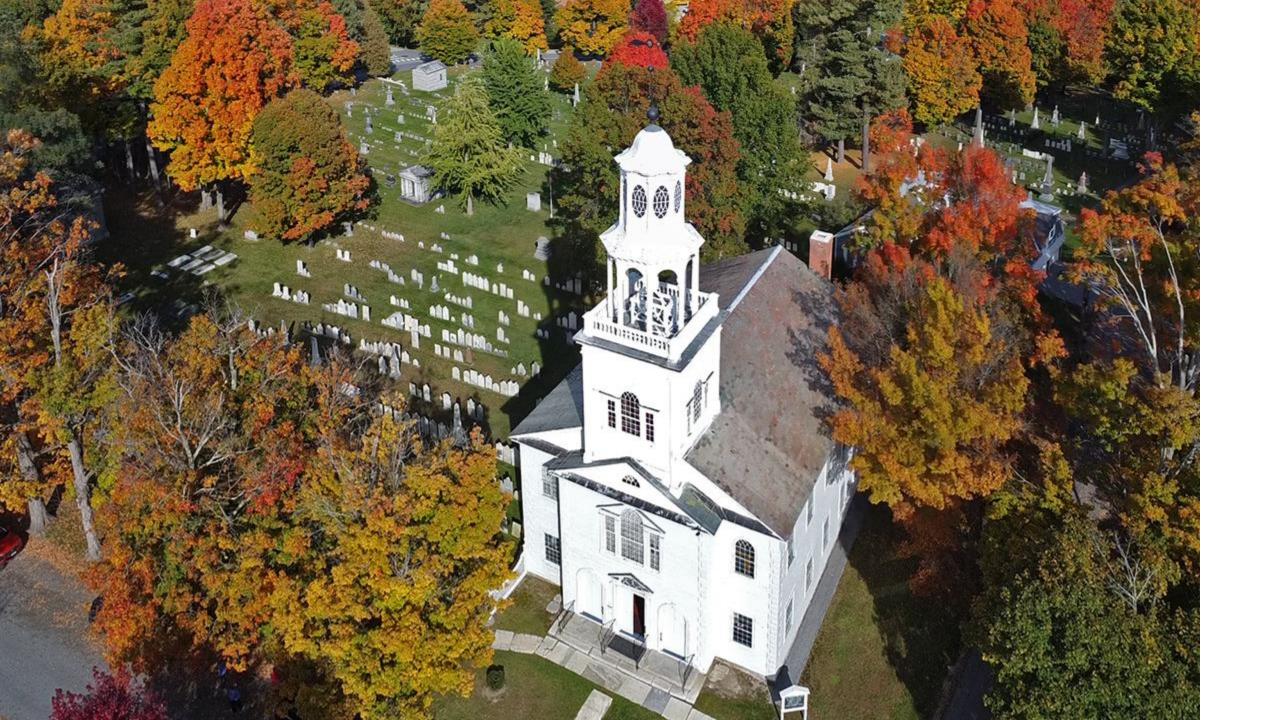

## Work completed to date

- Ongoing repairs yearly to slate roof
- Installation of a "lifebreath" system to exchange interior air
- Repairs of exterior wood deterioration
- Replacement of heating plant
- Refinishing of original narthex floor
- Removal and sealing of the weathervane
- Institution of a detailed trustee twice yearly physical inspection of the facility
- Structural and physical evaluations of the structure by outside experts

## Inspections

- Novelli Engineering structural report
- Jan Lewandoski Preservation Trust of Vermont survey
- Bennington Builders Bell tower structure