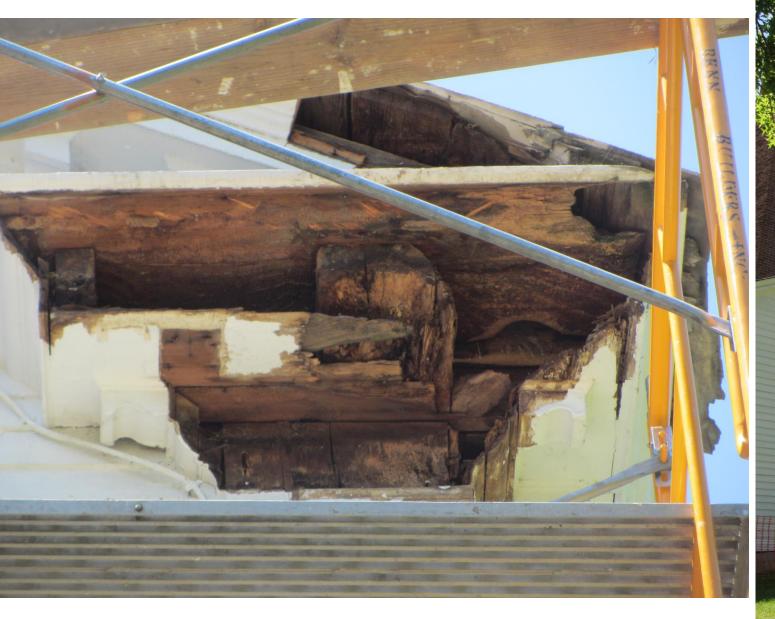

## Work completed to date

- Ongoing repairs yearly to slate roof
- Installation of a "lifebreath" system to exchange interior air
- Repairs of exterior wood deterioration
- Replacement of heating plant
- Refinishing of original narthex floor
- Removal and sealing of the weathervane
- Institution of a detailed trustee twice yearly physical inspection of the facility
- Structural and physical evaluations of the structure by outside experts

## Inspections

- Novelli Engineering structural report
- Jan Lewandoski Preservation Trust of Vermont survey
- Bennington Builders Bell tower structure