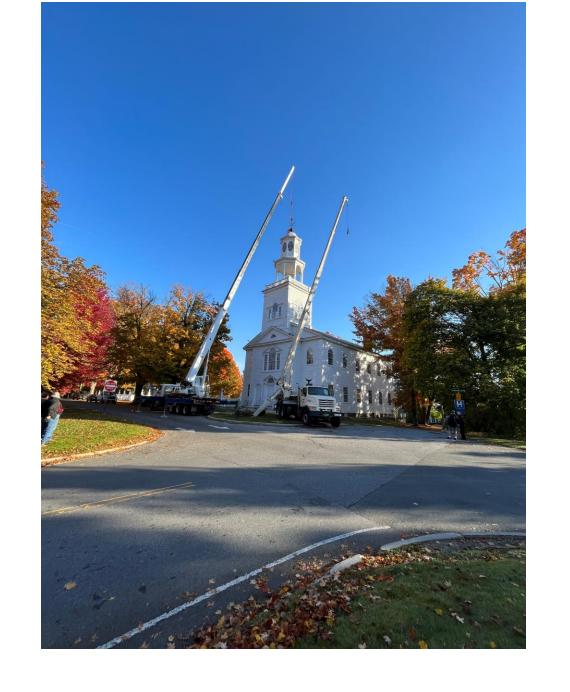

## Capital projects and expected schedules

| • Phase 1                                                                        |      |        |
|----------------------------------------------------------------------------------|------|--------|
| Repair / Rebuild Church lantern                                                  | 2024 | \$150K |
| Replace Slate Roof                                                               | 2024 | \$225K |
| <ul> <li>Replace / repair Bell tower columns repair bell tower</li> </ul>        | 2024 | \$120K |
| <ul> <li>Repaint west side (front) of church including bell tower</li> </ul>     | 2024 | \$56K  |
| <ul> <li>2024 general maintenance (10% of capital projects)</li> </ul>           | 2024 | \$34K  |
| • Phase 2                                                                        |      |        |
| <ul> <li>Handicap access ramp system (Power actuated)</li> </ul>                 | 2026 | \$ 75K |
| <ul> <li>Handicap bathroom and connection to town sewer system</li> </ul>        | 2026 | \$125K |
| <ul> <li>Inspect / Stabilize interior / remaining exterior foundation</li> </ul> | 2026 | \$200K |
| <ul> <li>Paint / repair remaining sides of building</li> </ul>                   | 2026 | \$55K  |