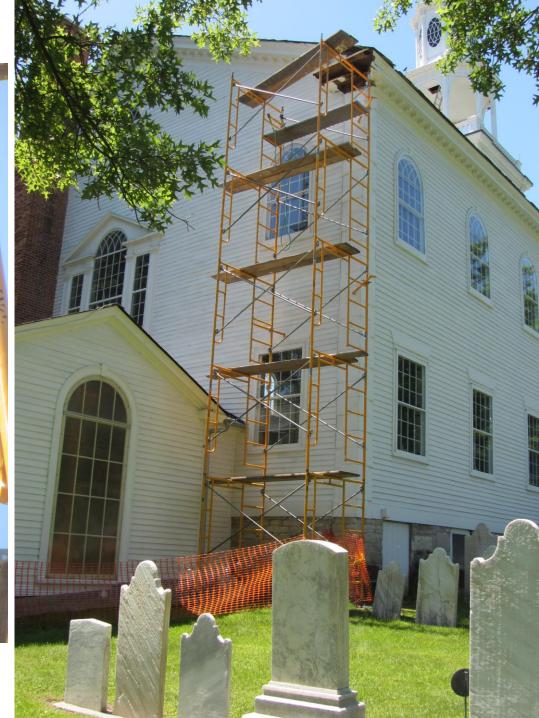

## Work completed to date

- Ongoing repairs yearly to slate roof
- Installation of a "lifebreath" system to exchange interior air
- Repairs of exterior wood deterioration
- Replacement of heating plant
- Refinishing of original narthex floor
- Removal and sealing of the weathervane
- Institution of a detailed trustee twice yearly physical inspection of the facility
- Structural and physical evaluations of the structure by outside experts

## Inspections

- Novelli Engineering structural report
- Jan Lewandoski Preservation Trust of Vermont survey
- Bennington Builders Bell tower structure

## Capital projects and expected schedules

| • Phase 1                                                                        |      |        |
|----------------------------------------------------------------------------------|------|--------|
| Repair / Rebuild Church lantern                                                  | 2024 | \$150K |
| Replace Slate Roof                                                               | 2024 | \$225K |
| <ul> <li>Replace / repair Bell tower columns repair bell tower</li> </ul>        | 2024 | \$120K |
| <ul> <li>Repaint west side (front) of church including bell tower</li> </ul>     | 2024 | \$56K  |
| <ul> <li>2024 general maintenance (10% of capital projects)</li> </ul>           | 2024 | \$34K  |
| • Phase 2                                                                        |      |        |
| <ul> <li>Handicap access ramp system (Power actuated)</li> </ul>                 | 2026 | \$ 75K |
| <ul> <li>Handicap bathroom and connection to town sewer system</li> </ul>        | 2026 | \$125K |
| <ul> <li>Inspect / Stabilize interior / remaining exterior foundation</li> </ul> | 2026 | \$200K |
| <ul> <li>Paint / repair remaining sides of building</li> </ul>                   | 2026 | \$55K  |