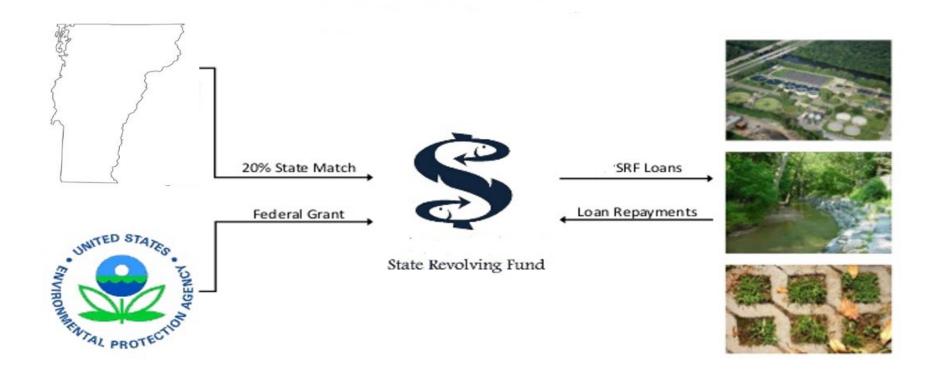

#### Vermont EPA CW Revolving Funds

Note 2: Federal Grants and State Match are deposited into the SRFs and awarded to recipients as loans.

Note 3: Cash Reserve for the BIL Match of \$14.5M authorized in Act 78 of 2023 Sec. C. 108 (b).