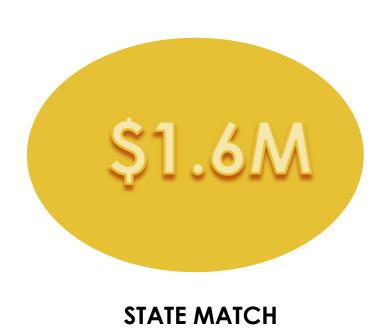

## CWSRF Projected Funds FFY24 Intended Use Plan

| Base FFY24 CWSRF Grant         | .\$ 8.0M                |
|--------------------------------|-------------------------|
| Base Grant State Match         | .\$ 1.6M                |
| General Supplemental BIL FFY24 | .\$11.2M                |
| Supplemental Grant State Match | .\$ 2.2M                |
| Emerging Contaminants Grant    | .\$ 1.0M                |
| Repayments and Interest        | .\$10.7M                |
| Carry-Forward                  | .\$TBD                  |
| Total:                         | \$34.7M + Carry-Forward |