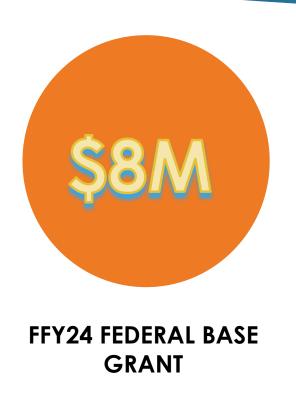

## CWSRF Projected Funds FFY24 Intended Use Plan

| Base FFY24 CWSRF Grant         | .\$ 8.0M                |
|--------------------------------|-------------------------|
| Base Grant State Match         | .\$ 1.6M                |
| General Supplemental BIL FFY24 | .\$11.2M                |
| Supplemental Grant State Match | .\$ 2.2M                |
| Emerging Contaminants Grant    | .\$ 1.0M                |
| Repayments and Interest        | .\$10.7M                |
| Carry-Forward                  | .\$TBD                  |
| Total:                         | \$34.7M + Carry-Forward |