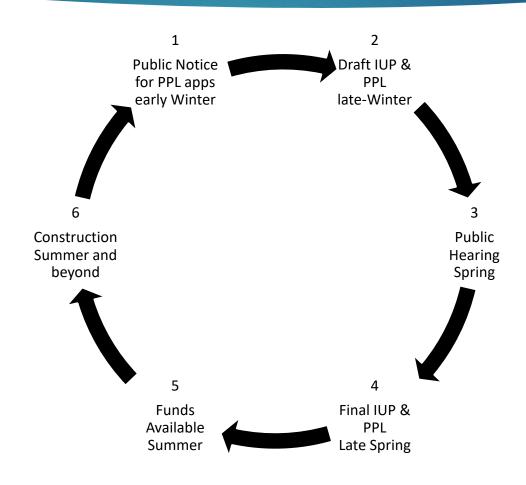

# State FY24/25 Capital Budget Adjustment Proposal & Act 69 of 2023

ANR Section 10 – CWSRF 20% Match; Municipal Pollution Control Grants; and BIL/IIJA SRF Match Lines 80 and 81 in Capital Budget Adjustment Proposal

**HOUSE CORRECTIONS & INSTITUTIONS COMMITTEE - FEBRUARY 20, 2024** 

ERIC BLATT, DIRECTOR OF ENGINEERING, DEPT OF ENVIRONMENTAL CONSERVATION

PADRAIC MONKS, SRF PROGRAM MANAGER, DEPT OF ENVIRONMENTAL CONSERVATION

#### Section 10 – Act 69 and Capital Budget Adjustment Proposal CWSRF Match & Pollution Control Grants

#### Section 10

- Line 80: CWSRF State Match.....\$1,600,000
- Line 81: Municipal Pollution Control Grants......\$3,300,000

#### Vermont EPA CW Revolving Funds



## SRF Funding Cycle



### CWSRF: Projected Available Funds SFY25







**TOTAL FEDERAL + STATE** 

# Bipartisan Infrastructure Law Clean Water & Drinking Water SRFs

| Bipartisan Infrast                      | ructure Law/Infrastru               | icture Investme  | nt and Jobs Act             | t of 2021 (BIL/IIJ | A)         |             |
|-----------------------------------------|-------------------------------------|------------------|-----------------------------|--------------------|------------|-------------|
| FFY22 - FFY26 CV                        | <mark>VSRF &amp; DWSRF Feder</mark> | ral Grants and S | <mark>tate Match Sur</mark> | nmary 2/22/202     | 4          |             |
|                                         | SFY23                               | SFY24            | SFY25