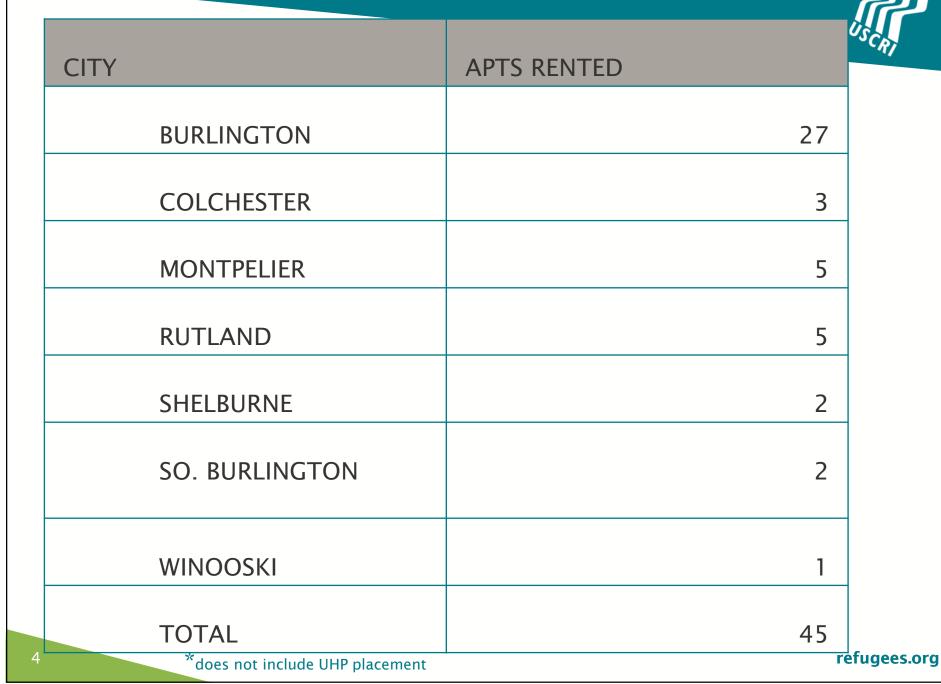

### **USCRI Approved Projection for FY2023**

- 280 Chittenden County
- 45 Rutland County