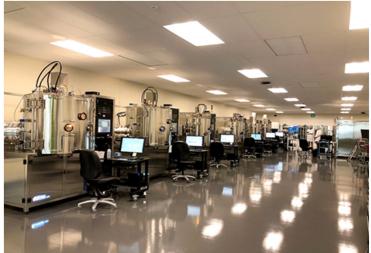

# Capital Investment

Target: \$19.9 million

Actual: \$21.6 million

- Expansion of Building
- Acquisition of New Equipment