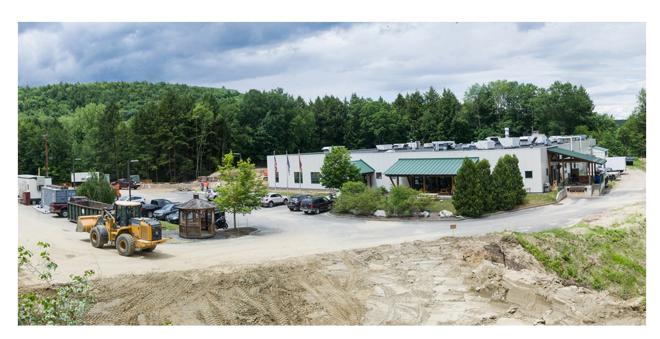

# **Building Expansion**

U.S. headquarters and manufacturing facility expansion was completed in May 2018, improving manufacturing flow and environmental conditions. This almost double the facility, adding **25,000 ft**<sup>2</sup>.